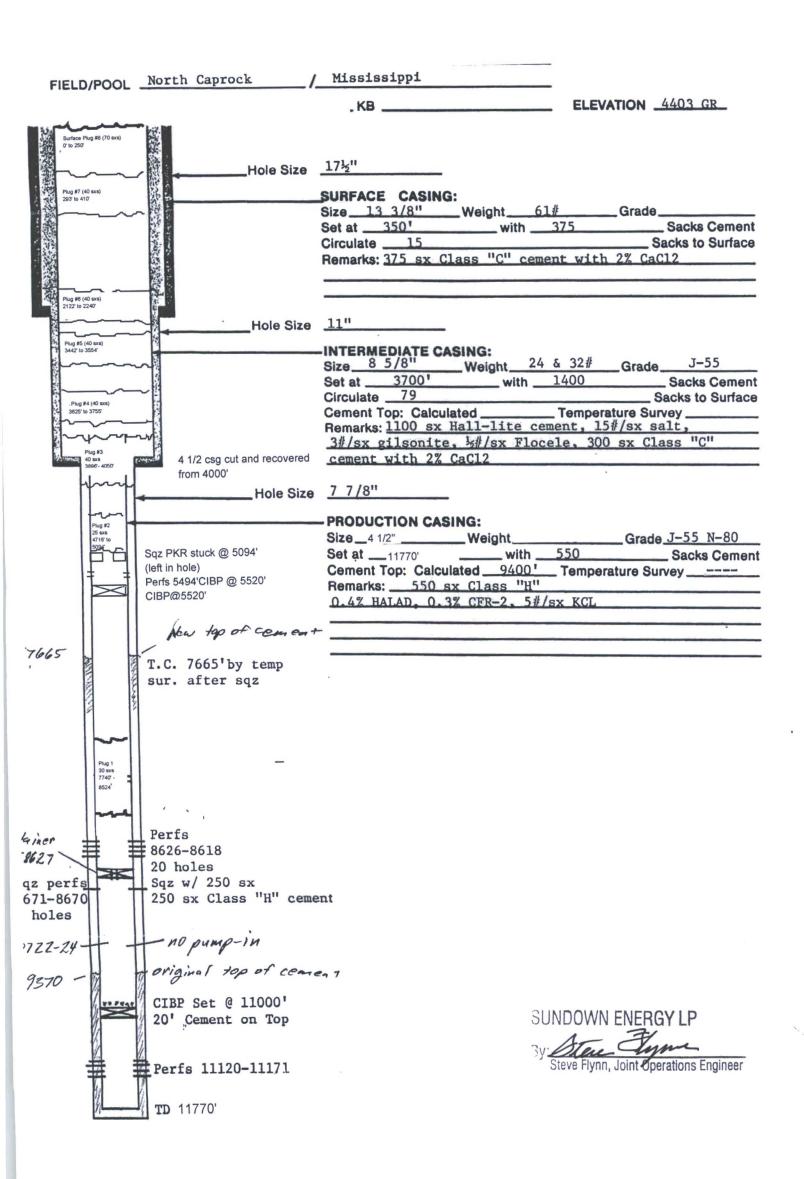

| Submit 1 Copy To Appropriate District<br>Office<br>District I – (575) 393-6161<br>1625 N. French Dr., Hobbs, NM 88240<br>District II – (575) 748-1283<br>811 S. First St., Artesia, NM 88210<br>District III – (505) 334-6178<br>1000 Rio Brazos Rd., Aztec, NM 87410<br>District IV – (505) 476-3460<br>1220 S. St. Francis Dr., Santa Fe, NM<br>87505<br>SUNDRY NOLCES AND REPORTS ON WELLS<br>(DO NOT USE THIS FORM FOR PROPOSALS TO DRILL OR TO DEEPEN OR PLUG BACK TO A<br>DIFFERENT RESERVOIR. USE "APPLICATION FOR PERMIT" (FORM C-101) FOR SUCH<br>PROPOSALS.)<br>1. Type of Well: Oil Well Gas Well Other<br>2. Name of Operator<br>16400 Dallas Parkway, Ste. 100 Dallas TX 75248 | Form C-103<br>Revised July 18, 2013<br>WELL API NO.<br>30-025-27506<br>5. Indicate Type of Lease<br>STATE FEE /<br>6. State Oil & Gas Lease No.<br>7. Lease Name or Unit Agreement Name<br>Landlady /<br>8. Well Number<br>001 /<br>9. OGRID Number<br>232611<br>10. Pool name or Wildcat<br>PaWolfcamp, North (Pool ID 9330) |
|---------------------------------------------------------------------------------------------------------------------------------------------------------------------------------------------------------------------------------------------------------------------------------------------------------------------------------------------------------------------------------------------------------------------------------------------------------------------------------------------------------------------------------------------------------------------------------------------------------------------------------------------------------------------------------------------|-------------------------------------------------------------------------------------------------------------------------------------------------------------------------------------------------------------------------------------------------------------------------------------------------------------------------------|
| 4. Well Location<br>Unit Letter J : 1980 feet from the South line and 1980                                                                                                                                                                                                                                                                                                                                                                                                                                                                                                                                                                                                                  | feet from the East line                                                                                                                                                                                                                                                                                                       |
|                                                                                                                                                                                                                                                                                                                                                                                                                                                                                                                                                                                                                                                                                             | NMPM County Lea                                                                                                                                                                                                                                                                                                               |
| 11. Elevation (Show whether DR, RKB, RT, GR, etc.,                                                                                                                                                                                                                                                                                                                                                                                                                                                                                                                                                                                                                                          |                                                                                                                                                                                                                                                                                                                               |
| 4394' GR                                                                                                                                                                                                                                                                                                                                                                                                                                                                                                                                                                                                                                                                                    |                                                                                                                                                                                                                                                                                                                               |
| 12. Check Appropriate Box to Indicate Nature of Notice, Report or Other Data                                                                                                                                                                                                                                                                                                                                                                                                                                                                                                                                                                                                                |                                                                                                                                                                                                                                                                                                                               |
| PERFORM REMEDIAL WORK   INT TO PA   REMEDIAL WOR     TEMPORARILY ABANDON   INT TO PA   COMMENCE DRI     PULL OR ALTER CASING   P&A NR   COMMENCE DRI     DOWNHOLE COMMINGLE   P&A R   CASING/CEMENT     OTHER:   INT TO PA   OTHER:     13. Describe proposed or completed operations. (Clearly state all pertinent details, and the completed operations)   OTHER:                                                                                                                                                                                                                                                                                                                         | LLING OPNS. P AND A                                                                                                                                                                                                                                                                                                           |
| of starting any proposed work). SEE RULE 19.15.7.14 NMAC. For Multiple Completions: Attach wellbore diagram of proposed completion or recompletion.<br>4/28/17—MIRU POOH w/ production string.<br>5/02/17—RIH w/ work string to 8524' spot 30 sxs H TOC @ 8291'.<br>5/03/17—Tag 2 7740' OCD ok'd to PUH to 5520' set CIBP, OCD ok'd to perf @ 5494' attempt to sqz pressure up to 800 psi pkr stuck<br>@ 5094'.<br>5/04/17—Left pkr in hole RIH perf @ 5250' could not sqz OCD ok'd to spot 25 sxs @ top of pkr @ 5094' TOC @ 4716', PUH to test                                                                                                                                            |                                                                                                                                                                                                                                                                                                                               |
| csg held 500 psi cut csg @ 4000'.<br>5/05/17—POOH w/ 4½ csg RIH spot 40 sxs @ 4050' TOC @ 3901'.<br>5/08/17—Tag @ 3896' PUH to 3755' spot 40 sxs TOC @ 3607' WOC Tag @ 3625', PUH to 3554' spot 40 sxs TOC @ 3411' WOC.<br>5/09/17—Tag @ 3442' PUH to 2240' spot 40 sxs TOC @ 2052' WOC Tag @ 2122', PUH to 410' spot 40 sxs TOC @ 243' Tag @ 293'.                                                                                                                                                                                                                                                                                                                                         |                                                                                                                                                                                                                                                                                                                               |
| Spud Date: Rig Release D: Rig Release D: Report of Well                                                                                                                                                                                                                                                                                                                                                                                                                                                                                                                                                                                                                                     | Plugging of wellbore only. Liability<br>retained pending restoration and<br>the C-103, Specific for Subsequent<br>Plugging, which may be found on<br>bage under forms.<br>He By 05/08/2018                                                                                                                                    |
| I hereby certify that the information above is true and complete to the best of my knowledge and belief.                                                                                                                                                                                                                                                                                                                                                                                                                                                                                                                                                                                    |                                                                                                                                                                                                                                                                                                                               |
| SIGNATURE CACTOR TITLE P&A Tech                                                                                                                                                                                                                                                                                                                                                                                                                                                                                                                                                                                                                                                             | DATE5/30/17                                                                                                                                                                                                                                                                                                                   |
| Type or print name Chris Romero E-mail address: PHONE:                                                                                                                                                                                                                                                                                                                                                                                                                                                                                                                                                                                                                                      |                                                                                                                                                                                                                                                                                                                               |
| For State Use Only   APPROVED BY: Mal Chither TITLE P,ES,   Conditions of Approval (if any): DATE 06/20/2017                                                                                                                                                                                                                                                                                                                                                                                                                                                                                                                                                                                |                                                                                                                                                                                                                                                                                                                               |

\_\_\_\_\_

Landlady #1 Lea County, NM Sundown Energy, LP Final Cement Plugs

## WELL BORE SKETCH