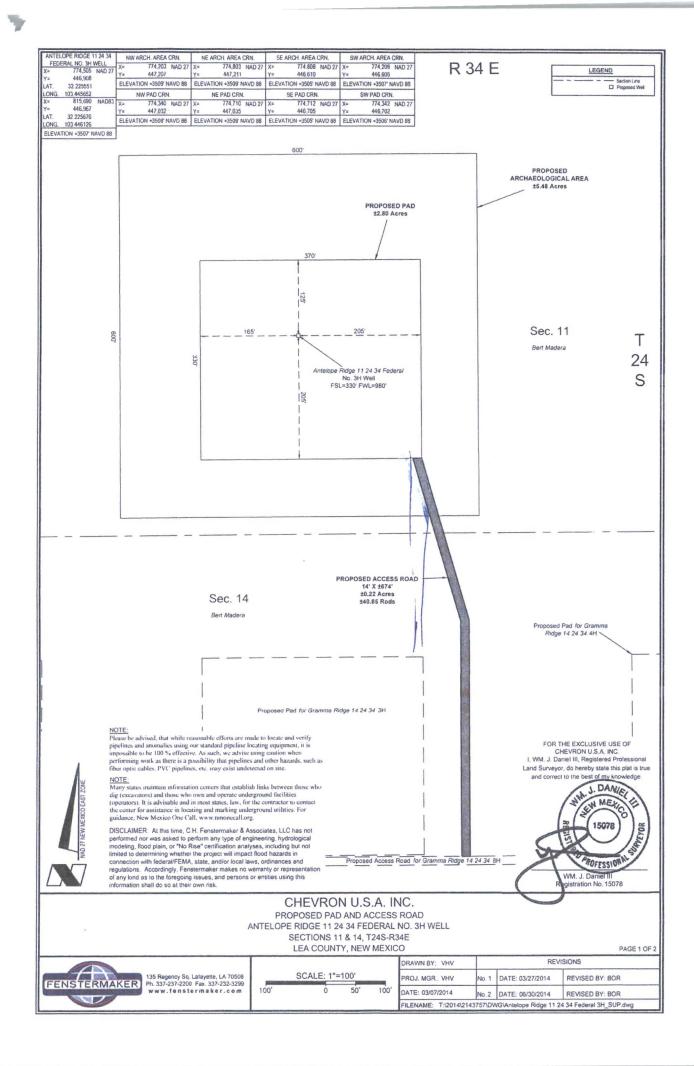

## 5. Lease Serial No. HOBBS NMNM113417

| SUNDRY NOTICES AND REPORTS ON WELLS  Do not use this form for proposals to drill or to re-enter an abandoned well. Use form 3160-3 (APD) for such proposals.  SURMATINATORIE CATE Content instructions on reverse side.                                                                                                             |                                                                                                                                                                                        |                                                                                      |                                                                                                     |                                                         | 7 TO 1' A 11 TO '1 A 7                                                              |                                                                           |  |
|-------------------------------------------------------------------------------------------------------------------------------------------------------------------------------------------------------------------------------------------------------------------------------------------------------------------------------------|----------------------------------------------------------------------------------------------------------------------------------------------------------------------------------------|--------------------------------------------------------------------------------------|-----------------------------------------------------------------------------------------------------|---------------------------------------------------------|-------------------------------------------------------------------------------------|---------------------------------------------------------------------------|--|
| SUBMIT IN TRIPLICATE - Other Instructions on reverse side.                                                                                                                                                                                                                                                                          |                                                                                                                                                                                        |                                                                                      |                                                                                                     |                                                         |                                                                                     |                                                                           |  |
| 1. Type of Well  ☐ Gas Well ☐ Other                                                                                                                                                                                                                                                                                                 |                                                                                                                                                                                        |                                                                                      |                                                                                                     |                                                         | . Well Name and No.<br>ANTELOPE RIDGE 11 24 34 FED 3H                               |                                                                           |  |
| 2. Name of Operator CHEVRON MIDCONTINENT LP Contact: DENISE PINKERTON E-Mail: leakejd@chevron.com                                                                                                                                                                                                                                   |                                                                                                                                                                                        |                                                                                      |                                                                                                     |                                                         | 9. API Well No.<br>30-025-42318-00-S1                                               |                                                                           |  |
| 3a. Address<br>15 SMITH ROAD<br>MIDLAND, TX 79705                                                                                                                                                                                                                                                                                   | 3b. Phone No.<br>Ph: 432-687                                                                                                                                                           |                                                                                      |                                                                                                     | 10. Field and Pool, or<br>RED HILLS                     | Exploratory                                                                         |                                                                           |  |
| 4. Location of Well (Footage, Sec., T., R., M., or Survey Description)                                                                                                                                                                                                                                                              |                                                                                                                                                                                        |                                                                                      |                                                                                                     |                                                         | 11. County or Parish, and State                                                     |                                                                           |  |
| Sec 11 T24S R34E SWSW 330FSL 980FWL 32.225551 N Lat, 103.445652 W Lon                                                                                                                                                                                                                                                               |                                                                                                                                                                                        |                                                                                      |                                                                                                     |                                                         | LEA COUNTY, NM                                                                      |                                                                           |  |
| 12. CHECK APPE                                                                                                                                                                                                                                                                                                                      | ROPRIATE BOX(ES) TO                                                                                                                                                                    | O INDICATE                                                                           | NATURE OF                                                                                           | NOTICE, RE                                              | EPORT, OR OTHE                                                                      | R ĐATA                                                                    |  |
| TYPE OF SUBMISSION                                                                                                                                                                                                                                                                                                                  | F SUBMISSION TYPE OF ACTION                                                                                                                                                            |                                                                                      |                                                                                                     |                                                         |                                                                                     |                                                                           |  |
| ■ Notice of Intent                                                                                                                                                                                                                                                                                                                  | ☐ Acidize                                                                                                                                                                              | Deep                                                                                 | □ Deepen                                                                                            |                                                         | ion (Start/Resume)                                                                  | ■ Water Shut-Off                                                          |  |
|                                                                                                                                                                                                                                                                                                                                     | ☐ Alter Casing                                                                                                                                                                         | ☐ Fract                                                                              | Fracture Treat Reclamation                                                                          |                                                         | ation                                                                               | ■ Well Integrity                                                          |  |
| ☐ Subsequent Report                                                                                                                                                                                                                                                                                                                 | ☐ Casing Repair                                                                                                                                                                        | □ New                                                                                | Construction Recomp                                                                                 |                                                         | lete                                                                                | ☑ Other Change to Original A                                              |  |
| ☐ Final Abandonment Notice                                                                                                                                                                                                                                                                                                          | ☐ Change Plans                                                                                                                                                                         | Plug                                                                                 | and Abandon                                                                                         | ☐ Tempora                                               | arily Abandon                                                                       | PD                                                                        |  |
|                                                                                                                                                                                                                                                                                                                                     | ☐ Convert to Injection                                                                                                                                                                 | Plug                                                                                 | lug Back                                                                                            |                                                         | Pisposal                                                                            |                                                                           |  |
| 13. Describe Proposed or Completed Ope If the proposal is to deepen directiona Attach the Bond under which the wor following completion of the involved testing has been completed. Final Ab determined that the site is ready for fi  PLEASE FIND ATTACHED, R  QUESTIONS SHOULD BE DII  14. I hereby certify that the foregoing is | ally or recomplete horizontally, k will be performed or provide operations. If the operation reandonment Notices shall be file nal inspection.)  EVISED SURFACE USE  RECTED TO STEPHEN | give subsurface le<br>the Bond No. on<br>sults in a multiple<br>ed only after all re | ocations and meast<br>file with BLM/BIA<br>completion or rece<br>equirements, include<br>THIS WELL. | ured and true ve<br>A. Required sub<br>ompletion in a n | rtical depths of all pertin<br>sequent reports shall be<br>new interval, a Form 316 | ent markers and zones.<br>filed within 30 days<br>0-4 shall be filed once |  |
| Со                                                                                                                                                                                                                                                                                                                                  | #Electronic Submission #:<br>For CHEVROI<br>mmitted to AFMSS for pro                                                                                                                   | N MIDCONTINE<br>cessing by LIN                                                       | NT LP, sent to to DA JIMENEZ on                                                                     | the Hobbs<br>08/26/2015 (1                              | 15LJ1756SE)                                                                         |                                                                           |  |
| Name(Printed/Typed) DENISE PINKERTON                                                                                                                                                                                                                                                                                                |                                                                                                                                                                                        |                                                                                      | Title REGUL                                                                                         | ATORY SPE                                               | CIALIST                                                                             |                                                                           |  |
| Signature (Electronic Submission)                                                                                                                                                                                                                                                                                                   |                                                                                                                                                                                        |                                                                                      | Date 12/10/2                                                                                        | 2014                                                    |                                                                                     |                                                                           |  |
|                                                                                                                                                                                                                                                                                                                                     | THIS SPACE FO                                                                                                                                                                          | R FEDERAL                                                                            | OR STATE                                                                                            | OFFICE US                                               | SE                                                                                  | . /                                                                       |  |
| Approved By                                                                                                                                                                                                                                                                                                                         | Title AFM-LEN Bate Pollon                                                                                                                                                              |                                                                                      |                                                                                                     |                                                         |                                                                                     |                                                                           |  |
| Conditions of approval, if any, are a dechec<br>certify that the applicant holds legal or equ<br>which would entitle the applicant to condu                                                                                                                                                                                         | Office (                                                                                                                                                                               | CFO                                                                                  |                                                                                                     |                                                         |                                                                                     |                                                                           |  |
| Title 18 II S.C. Section 1001 and Title 43 I                                                                                                                                                                                                                                                                                        | ISC Section 1212 make it a                                                                                                                                                             | crime for any per                                                                    | son knowingly and                                                                                   | willfully to ma                                         | ke to any department or                                                             | agency of the United                                                      |  |