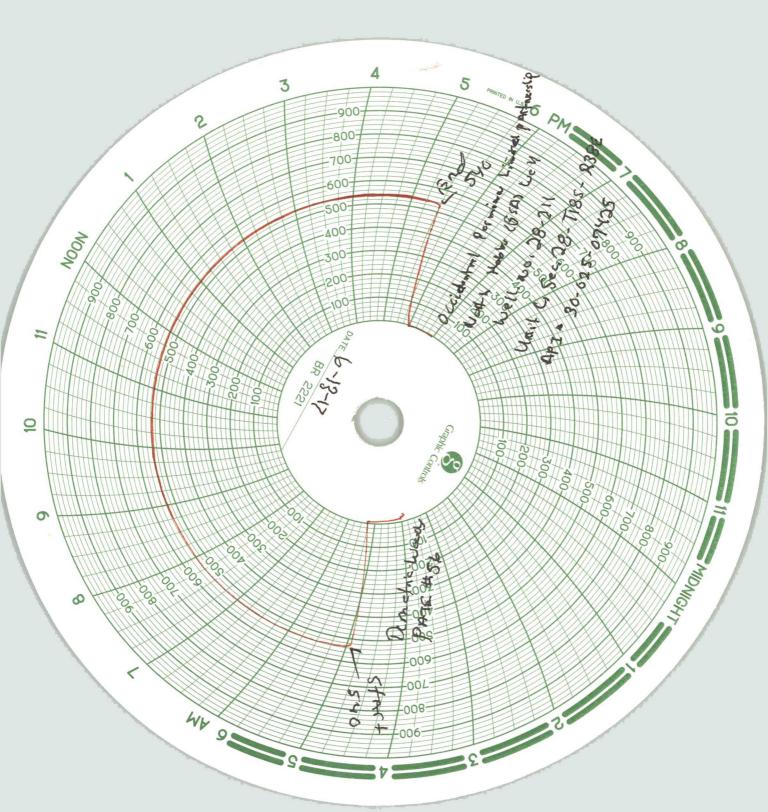

|                                   |                                          |    |  |  |



## American Valve & Meter, Inc.

## 1113 W. BROADWAY

## P.O. BOX 166 HOBBS, NM 88240

**T0: PATE TRUCKIG** 

DATE:05/12/17

This is to certify that:

- I, R L Larmon, Technician for American Valve & Meter Inc. has checked the calibration of the following instrument.
- 8 "\_Pressure recorder

Ser# 4842

at these points.

| Pressure #  |              | *      | * Pressure # |              |      |  |  |
|-------------|--------------|--------|--------------|--------------|------|--|--|
| <b>Test</b> | <b>Found</b> | Left   | Test         | <b>Found</b> | Left |  |  |
| - 0         | -            | - 0    | -            | -            | -    |  |  |
| - 500       | - S          | - 500  | -            | -            | -    |  |  |
| - 700       | - A          | - 700  | -            | -