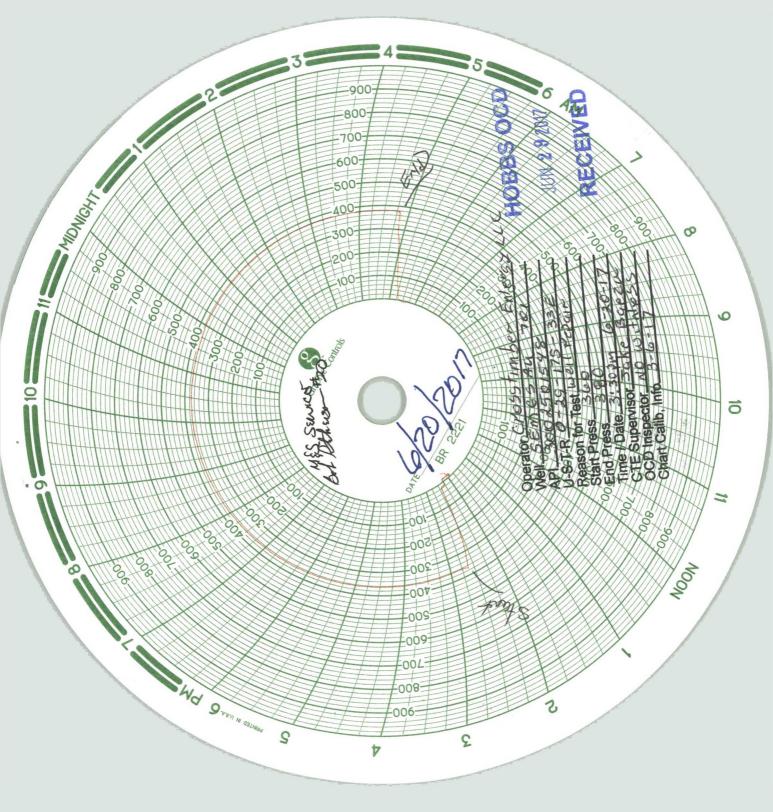

| Submit 1 Copy To Appropriate District Office State of New Mexico                                                                                                                                                                                       | Form C-103                               |
|--------------------------------------------------------------------------------------------------------------------------------------------------------------------------------------------------------------------------------------------------------|------------------------------------------|
| <u>District I</u> – (575) 393-6161 Energy, Minerals and Natural Resources 1625 N. French Dr., Hobbs, NM 88240                                                                                                                                          | Revised July 18, 2013 WELL API NO.       |
| District II – (575) 748-1283 OBBS OCOL CONSERVATION DIVISION 811 S. First St., Artesia, NM 88210                                                                                                                                                       | 30-025-01548                             |
| District III = (505) 334-6178 1220 South St. Francis Dr.                                                                                                                                                                                               | 5. Indicate Type of Lease  STATE  FEE  / |
| 1000 Rio Brazos Rd., Aztec, NM 87430 9 2017  District IV – (505) 476-3460  Santa Fe, NM 87505                                                                                                                                                          | 6. State Oil & Gas Lease No.             |
| 1220 S. St. Francis Dr., Santa Fe, NM<br>87505                                                                                                                                                                                                         | 312471                                   |
| SUNDRY NOTICES AND REPORTS ON WELLS                                                                                                                                                                                                                    | 7. Lease Name or Unit Agreement Name     |
| (DO NOT USE THIS FORM FOR PROPOSALS TO DRILL OR TO DEEPEN OR PLUG BACK TO A DIFFERENT RESERVOIR. USE "APPLICATION FOR PERMIT" (FORM C-101) FOR SUCH                                                                                                    | SEMGSAU                                  |
| PROPOSALS.)  1. Type of Well: Oil Well Gas Well X Other                                                                                                                                                                                                | 8. Well Number 701 /                     |
| Name of Operator     CROSS TIMBERS ENERGY, LLC                                                                                                                                                                                                         | 9. OGRID Number 298299 (                 |
| 3. Address of Operator                                                                                                                                                                                                                                 | 10. Pool name or Wildcat                 |
| 400 W 7TH ST, FORT WORTH, TX 76102                                                                                                                                                                                                                     | MALJAMAR;GRAYBURG-SAN ANDRES             |
| 4. Well Location  Unit Letter O: 660 feet from the S line and 1980 feet from the E line                                                                                                                                                                |                                          |
| Section 29 Township 17-S Range 33-E                                                                                                                                                                                                                    | NMPM County LEA                          |
| 11. Elevation (Show whether DR, RKB, RT, GR, etc.)                                                                                                                                                                                                     |                                          |
| 4058 GR                                                                                                                                                                                                                                                |                                          |
| 12. Check Appropriate Box to Indicate Nature of Notice, Report or Other Data                                                                                                                                                                           |                                          |
| NOTICE OF INTENTION TO: SUBSEQUENT REPORT OF:                                                                                                                                                                                                          |                                          |
| PERFORM REMEDIAL WORK PLUG AND ABANDON REMEDIAL WORK ALTERING CASING                                                                                                                                                                                   |                                          |
| TEMPORARILY ABANDON                                                                                                                                                                                                                                    |                                          |
| PULL OR ALTER CASING   MULTIPLE COMPL   CASING/CEMENT JOB   DOWNHOLE COMMINGLE                                                                                                                                                                         |                                          |
| CLOSED-LOOP SYSTEM                                                                                                                                                                                                                                     |                                          |
| OTHER: OTHER:                                                                                                                                                                                                                                          |                                          |
| 13. Describe proposed or completed operations. (Clearly state all pertinent details, and give pertinent dates, including estimated date of starting any proposed work). SEE RULE 19.15.7.14 NMAC. For Multiple Completions: Attach wellbore diagram of |                                          |
| proposed completion or recompletion.                                                                                                                                                                                                                   |                                          |
|                                                                                                                                                                                                                                                        |                                          |
| UNLATCH OOT, POOH & SCAN TBG.                                                                                                                                                                                                                          |                                          |
| FOUND HOLE IN TBG. LD AND REPLACE 3 BAD JTS.                                                                                                                                                                                                           |                                          |
| RIH, CIRC PKR FLUID, LATCH OOT.                                                                                                                                                                                                                        |                                          |
| PERFORM MIT, RWTI.                                                                                                                                                                                                                                     |                                          |
| PASSING MIT ATTACHED.                                                                                                                                                                                                                                  |                                          |
|                                                                                                                                                                                                                                                        |                                          |
|                                                                                                                                                                                                                                                        |                                          |
|                                                                                                                                                                                                                                                        |                                          |
| Spud Date: 11/18/19/13 Rig Release Date: 2/21/19                                                                                                                                                                                                       |                                          |
| Spud Date: 11/18/1943 Rig Release Date: 2/21/19                                                                                                                                                                                                        | 044                                      |
|                                                                                                                                                                                                                                                        |                                          |
| I hereby certify that the information above is true and complete to the best of my knowledge and belief.                                                                                                                                               |                                          |
| 1/02/1-                                                                                                                                                                                                                                                |                                          |
| SIGNATURE JAMES 1 DATE 6/22/17                                                                                                                                                                                                                         |                                          |
| Type or print name CONNIE BLAYLOCK E-mail address: cblaylock@mspartners.com PHONE: 817-334-7882                                                                                                                                                        |                                          |
| VII du ME 1000 40/TT 10/20/2017                                                                                                                                                                                                                        |                                          |
| APPROVED BY: DATE CO/29/CDI/CTITLE DATE CO/29/CDI/                                                                                                                                                                                                     |                                          |