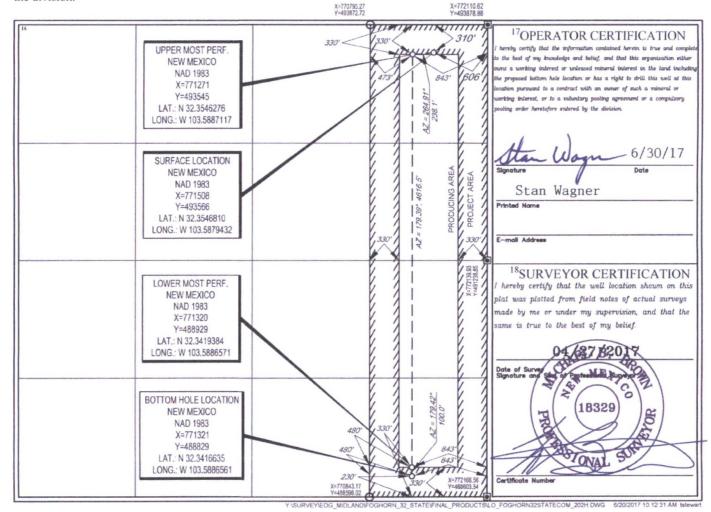

AMENDED REPORT

WELL LOCATION AND ACREAGE DEDICATION PLAT

|                                      | API Number             |               | T TO THE TOTAL PROPERTY OF THE TOTAL PROPERT | <sup>2</sup> Pool Code             | TALLED TACKE       | THOE DEDICE                 | <sup>3</sup> Pool Nam |                     |      |  |
|--------------------------------------|------------------------|---------------|--------------------------------------------------------------------------------------------------------------------------------------------------------------------------------------------------------------------------------------------------------------------------------------------------------------------------------------------------------------------------------------------------------------------------------------------------------------------------------------------------------------------------------------------------------------------------------------------------------------------------------------------------------------------------------------------------------------------------------------------------------------------------------------------------------------------------------------------------------------------------------------------------------------------------------------------------------------------------------------------------------------------------------------------------------------------------------------------------------------------------------------------------------------------------------------------------------------------------------------------------------------------------------------------------------------------------------------------------------------------------------------------------------------------------------------------------------------------------------------------------------------------------------------------------------------------------------------------------------------------------------------------------------------------------------------------------------------------------------------------------------------------------------------------------------------------------------------------------------------------------------------------------------------------------------------------------------------------------------------------------------------------------------------------------------------------------------------------------------------------------------|------------------------------------|--------------------|-----------------------------|-----------------------|---------------------|------|--|
| 30-025-43881                         |                        |               | 516                                                                                                                                                                                                                                                                                                                                                                                                                                                                                                                                                                                                                                                                                                                                                                                                                                                                                                                                                                                                                                                                                                                                                                                                                                                                                                                                                                                                                                                                                                                                                                                                                                                                                                                                                                                                                                                                                                                                                                                                                                                                                                                            | 51687                              |                    | Red Tank; Bone Spring, East |                       |                     |      |  |
| <sup>4</sup> Property Code<br>318098 |                        |               |                                                                                                                                                                                                                                                                                                                                                                                                                                                                                                                                                                                                                                                                                                                                                                                                                                                                                                                                                                                                                                                                                                                                                                                                                                                                                                                                                                                                                                                                                                                                                                                                                                                                                                                                                                                                                                                                                                                                                                                                                                                                                                                                | FOGHORN 32 STATE COM               |                    |                             | Well Number #202H     |                     |      |  |
| 70GRID 1                             | No.                    |               |                                                                                                                                                                                                                                                                                                                                                                                                                                                                                                                                                                                                                                                                                                                                                                                                                                                                                                                                                                                                                                                                                                                                                                                                                                                                                                                                                                                                                                                                                                                                                                                                                                                                                                                                                                                                                                                                                                                                                                                                                                                                                                                                | *Operator Name EOG RESOURCES, INC. |                    |                             | - 1                   | SElevation 3593'    |      |  |
|                                      | •                      |               |                                                                                                                                                                                                                                                                                                                                                                                                                                                                                                                                                                                                                                                                                                                                                                                                                                                                                                                                                                                                                                                                                                                                                                                                                                                                                                                                                                                                                                                                                                                                                                                                                                                                                                                                                                                                                                                                                                                                                                                                                                                                                                                                |                                    | 10 Surface Loc     | cation                      |                       |                     |      |  |
| UL or lot no.                        | Section 32             | Township 22-S | Range<br>33-E                                                                                                                                                                                                                                                                                                                                                                                                                                                                                                                                                                                                                                                                                                                                                                                                                                                                                                                                                                                                                                                                                                                                                                                                                                                                                                                                                                                                                                                                                                                                                                                                                                                                                                                                                                                                                                                                                                                                                                                                                                                                                                                  | Lot Idn                            | Feet from the 310' | North/South line NORTH      | Feet from the 606'    | East/West line EAST | LEA  |  |
| UL or lot no.                        | Section                | Township      | Range                                                                                                                                                                                                                                                                                                                                                                                                                                                                                                                                                                                                                                                                                                                                                                                                                                                                                                                                                                                                                                                                                                                                                                                                                                                                                                                                                                                                                                                                                                                                                                                                                                                                                                                                                                                                                                                                                                                                                                                                                                                                                                                          | Lot Idn                            | Feet from the      | North/South line            | Feet from the         | East/West line      | Coun |  |
| P                                    | 32                     | 22-S          | 33-E                                                                                                                                                                                                                                                                                                                                                                                                                                                                                                                                                                                                                                                                                                                                                                                                                                                                                                                                                                                                                                                                                                                                                                                                                                                                                                                                                                                                                                                                                                                                                                                                                                                                                                                                                                                                                                                                                                                                                                                                                                                                                                                           | -                                  | 230'               | SOUTH                       | 843'                  | EAST                | LEA  |  |
| Dedicated Acres 160.00               | <sup>13</sup> Joint or | Infill 14Co   | nsolidation Code                                                                                                                                                                                                                                                                                                                                                                                                                                                                                                                                                                                                                                                                                                                                                                                                                                                                                                                                                                                                                                                                                                                                                                                                                                                                                                                                                                                                                                                                                                                                                                                                                                                                                                                                                                                                                                                                                                                                                                                                                                                                                                               | <sup>15</sup> Order                | No.                |                             |                       |                     |      |  |