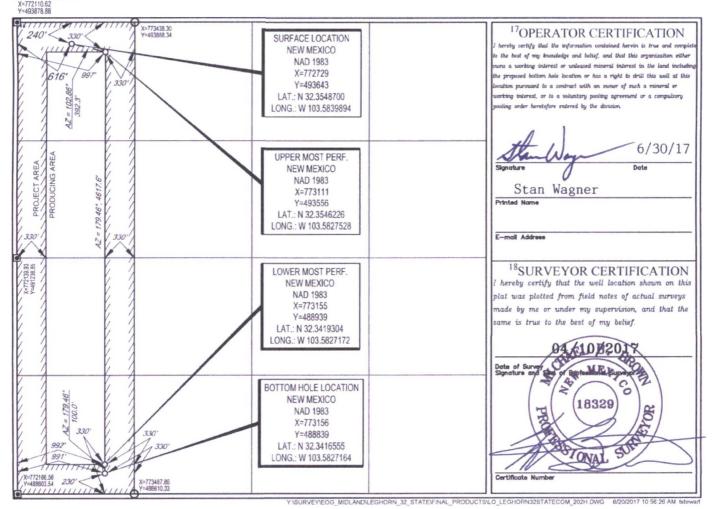

## WELL LOCATION AND ACREAGE DEDICATION PLAT

| <sup>2</sup> Pool Code | <sup>3</sup> Pool Name      |                                                                                         |  |  |  |  |
|------------------------|-----------------------------|-----------------------------------------------------------------------------------------|--|--|--|--|
| 51687                  | Red Tank; Bone Spring, East |                                                                                         |  |  |  |  |
| -                      | <sup>5</sup> Property Name  |                                                                                         |  |  |  |  |
| LEGHORN 33 STATE COM   |                             |                                                                                         |  |  |  |  |
| 8                      | Operator Name               | SElevation 3596'                                                                        |  |  |  |  |
| EOG RESOURCES, INC.    |                             |                                                                                         |  |  |  |  |
|                        | 51687                       | 51687 Red Tank; Bone Spring, East  Sproperty Name  LEGHORN 33 STATE COM  SOperator Name |  |  |  |  |

<sup>10</sup>Surface Location

| 1 | UL or lot no. | Section | Township | Range | Lot Idn | Feet from the | North/South line | Feet from the | East/West line | County |
|---|---------------|---------|----------|-------|---------|---------------|------------------|---------------|----------------|--------|
|   | D             | 33      | 22-S     | 33-E  | -       | 240'          | NORTH            | 616'          | WEST           | LEA    |

| UL or lot no. |    | Township | Range | Lot Idn  |        |       |      | East/West line |     |
|---------------|----|----------|-------|----------|--------|-------|------|----------------|-----|
| M             | 33 | 22-S     | 33-E  | _        | 230'   | SOUTH | 991' | WEST           | LEA |
|               |    |          |       | de 15Ord | er No. |       |      |                |     |
| 160.00        |    |          |       |          |        |       |      |                |     |

No allowable will be assigned to this completion until all interests have been consolidated or a non-standard unit has been approved by the division.