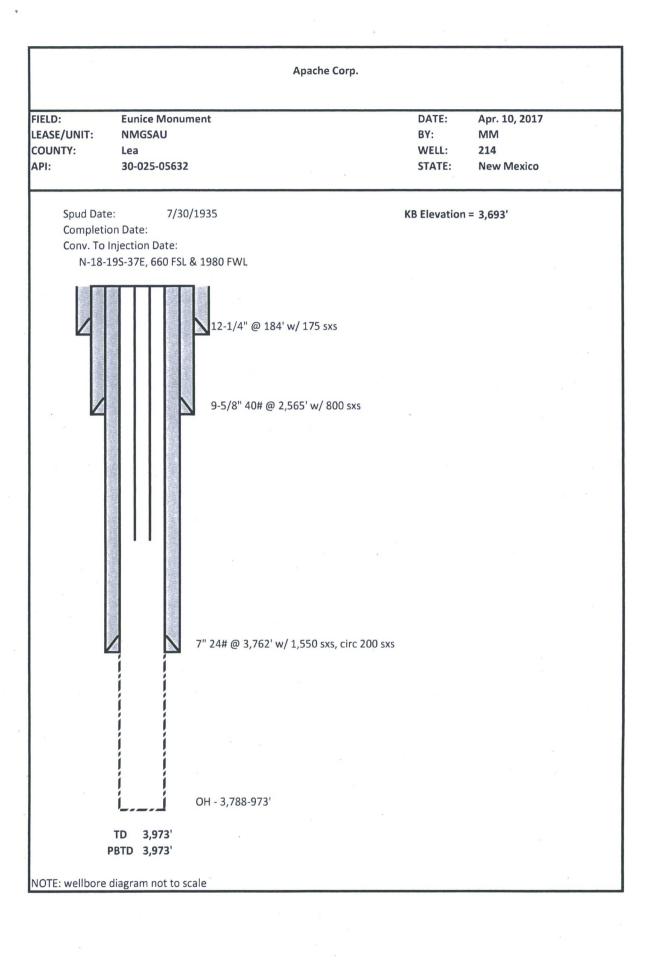

YMS6/000 7/3/2017

April 10, 2017

NMGSAU # 214 API # 30-025-05632 Lea County, NM

Production Casing: 7" @ 3,788' Producing Interval: OH – 3,788-973'

Objective: POOH with production equipment, perf OH, acidize and return to production