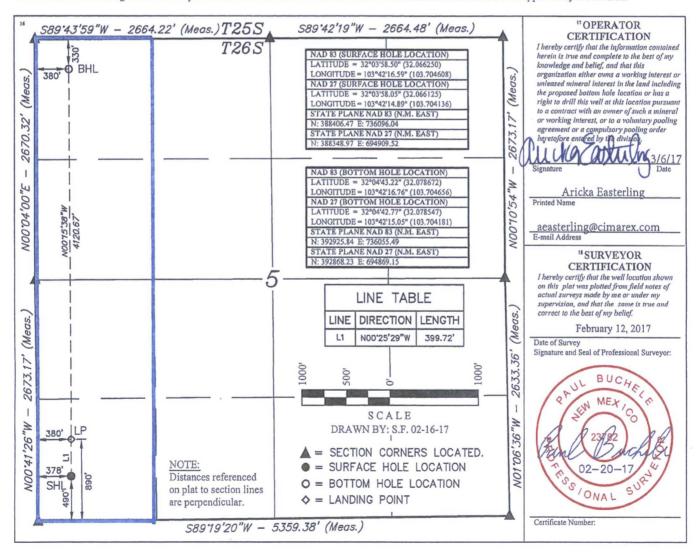

## RECEIVED WELL LOCATION AND ACREAGE DEDICATION PLAT

| 30-025 Number                       |              | 887                                           |              | <sup>2</sup> Pool Code<br>98065 |                      | WC-025 G-08 S203205N; Upper WC |                   |                        |                                   |  |
|-------------------------------------|--------------|-----------------------------------------------|--------------|---------------------------------|----------------------|--------------------------------|-------------------|------------------------|-----------------------------------|--|
| <sup>4</sup> Property Code<br>38778 |              | 5 Property Name<br>HALLERTAU 5 FEDERAL        |              |                                 |                      |                                |                   |                        | 6 Well Number<br>16H              |  |
| <sup>7</sup> OGRID No.<br>162683    |              | *Operator Name CIMAREX ENERGY CO. OF COLORADO |              |                                 |                      |                                |                   |                        | <sup>9</sup> Elevation<br>3271.9' |  |
|                                     |              |                                               |              |                                 | 10 Surface           | Location                       |                   |                        |                                   |  |
| UL or lot no.                       | Section<br>5 | Township<br>26S                               | Range<br>32E | Lot Idn                         | Fect from the<br>490 | North/South line<br>SOUTH      | Feet from the 378 | East/West line<br>WEST | County<br>LEA                     |  |
|                                     |              |                                               | 11           | Bottom H                        | ole Location I       | f Different From               | Surface           |                        |                                   |  |
| UL or lot no.                       | Section 5    | Township<br>26S                               | Range<br>32E | Lot Idn                         | Feet from the        | North/South line<br>NORTH      | Feet from the     | East/West line<br>WEST | County<br>I.E.A                   |  |

15 Order No. No allowable will be assigned to this completion until all interests have been consolidated or a non-standard unit has been approved by the division.

14 Consolidation Code