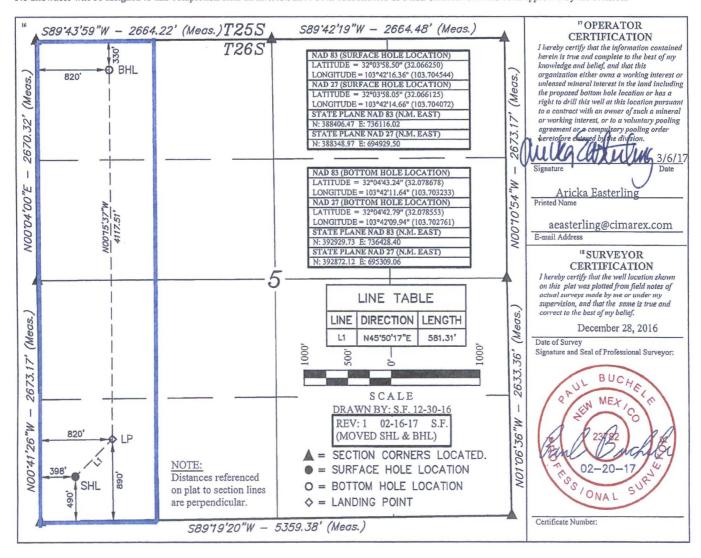

AMENDED REPORT

RECEIVED WELL LOCATION AND ACREAGE DEDICA

| 30-025 43886                     |  | <sup>2</sup> Pool Code<br>98065 | <sup>3</sup> Pool Name<br>WC-025 G-08 S203205N; Upper WC |                                   |
|----------------------------------|--|---------------------------------|----------------------------------------------------------|-----------------------------------|
| 4 Property Code<br>38778         |  | <sup>6</sup> Well Number<br>11H |                                                          |                                   |
| <sup>7</sup> OGRID No.<br>162683 |  |                                 | Operator Name<br>REX ENERGY CO. OF COLORADO              | <sup>9</sup> Elevation<br>3271.5' |

Surface Location Feet from the North/South line

| M                                               | 5         | 26S      | 32E             |              | 490               | SOUTH                     | 398                  | WEST                   | LEA           |  |  |  |
|-------------------------------------------------|-----------|----------|-----------------|--------------|-------------------|---------------------------|----------------------|------------------------|---------------|--|--|--|
| "Bottom Hole Location If Different From Surface |           |          |                 |              |                   |                           |                      |                        |               |  |  |  |
| UL or lot no.                                   | Section 5 | n Townsh | ip Range<br>32E | Lot Idn      | Feet from the 330 | North/South line<br>NORTH | Feet from the<br>820 | East/West line<br>WEST | County<br>LEA |  |  |  |
| 12 Dedicated Acres 13 Joint or Infill           |           | l 14 Con | solidation Code | 15 Order No. |                   |                           |                      |                        |               |  |  |  |