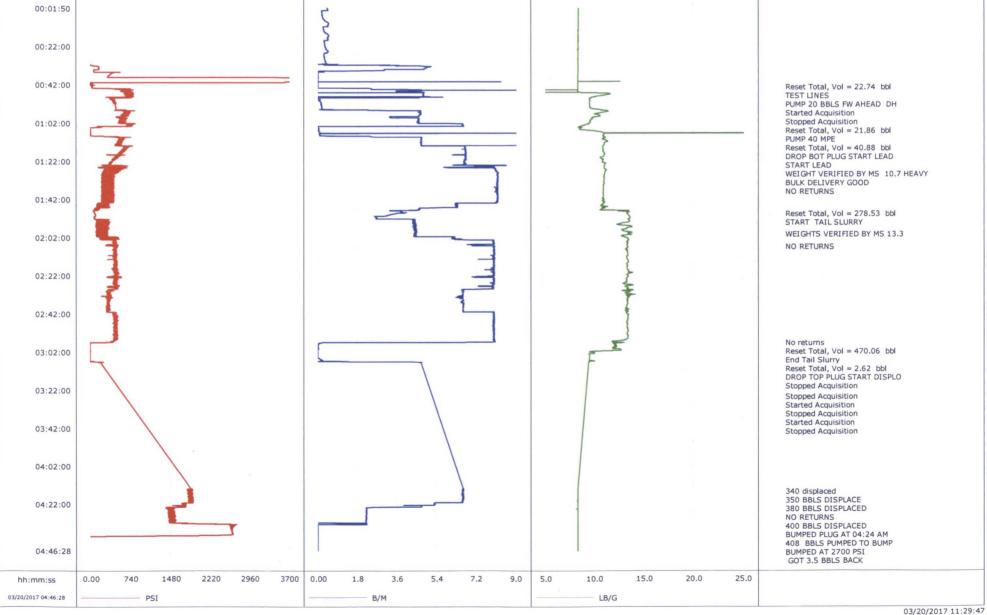

| Form 3160-5<br>(June 2015)                                                      | DI                                                         | UNITED STATES<br>PARTMENT OF THE IN<br>UREAU OF LAND MANAG                                                                                                               | NTERIOR                                                            | OCD Hot                                                                       |                             | OMB NO<br>Expires: Jar                                                               | PPROVED<br>0. 1004-0137<br>1uary 31, 2018      |
|---------------------------------------------------------------------------------|------------------------------------------------------------|--------------------------------------------------------------------------------------------------------------------------------------------------------------------------|--------------------------------------------------------------------|-------------------------------------------------------------------------------|-----------------------------|--------------------------------------------------------------------------------------|------------------------------------------------|
| Do<br>aba                                                                       | SUNDRY<br>o not use thi<br>andoned we                      | NOTICES AND REPO<br>is form for proposals to<br>II. Use form 3160-3 (API                                                                                                 | RTS ON WE<br>drill or to re-<br>D) for such p                      | ELLS<br>enter in BBS<br>proposals.                                            | S OCD                       | <ol> <li>Lease Serial No.<br/>NMLC061374A</li> <li>If Indian, Allottee or</li> </ol> | Tribe Name                                     |
|                                                                                 | SUBMIT IN                                                  | TRIPLICATE - Other inst                                                                                                                                                  | ructions on                                                        | page 2 JUL                                                                    | 3/011                       | 7. If Unit or CA/Agree                                                               | ment, Name and/or No.                          |
| 1. Type of Well                                                                 |                                                            |                                                                                                                                                                          |                                                                    | REC                                                                           | EIVE                        | 8. Well Name and No.                                                                 |                                                |
| Oil Well Ga                                                                     | s Well D Oth                                               |                                                                                                                                                                          |                                                                    |                                                                               |                             | 9. API Well No.                                                                      | SOUTH 203H /                                   |
| 2. Name of Operator<br>KAISER FRANCE                                            | S OIL COMP                                                 | PANY (E-Mail: Charlotv@l                                                                                                                                                 | kfoc.net                                                           | E VAN VALKENE                                                                 | BURG                        | 30-025-43034-00                                                                      | 0-X1                                           |
| 3a. Address<br>TULSA, OK 7412                                                   | 01 1469                                                    |                                                                                                                                                                          | 3b. Phone No<br>Ph: 918-49                                         | . (include area code)<br>1-4314                                               |                             | 10. Field and Pool or E<br>ANTELOPE RID                                              |                                                |
|                                                                                 |                                                            | ., R., M., or Survey Description,                                                                                                                                        | )                                                                  |                                                                               |                             | 11. County or Parish, S                                                              | State                                          |
| Sec 6 T24S R34E                                                                 | E NESE 2200                                                | OFSL 300FEL                                                                                                                                                              |                                                                    |                                                                               |                             | LEA COUNTY, N                                                                        | M                                              |
| 12. CHE                                                                         | CK THE AF                                                  | PPROPRIATE BOX(ES)                                                                                                                                                       | TO INDICA                                                          | TE NATURE OI                                                                  | F NOTICE,                   | REPORT, OR OTH                                                                       | ER DATA                                        |
| TYPE OF SUBM                                                                    | ISSION                                                     |                                                                                                                                                                          |                                                                    | TYPE OF                                                                       | ACTION                      |                                                                                      |                                                |
|                                                                                 |                                                            | Acidize                                                                                                                                                                  | Dee                                                                | pen                                                                           | Product                     | tion (Start/Resume)                                                                  | □ Water Shut-Off                               |
| □ Notice of Intent                                                              |                                                            | Alter Casing                                                                                                                                                             | Hyd                                                                | raulic Fracturing                                                             | Reclam                      | ation                                                                                | □ Well Integrity                               |
| 🛛 Subsequent Repo                                                               | ort                                                        | Casing Repair                                                                                                                                                            | New                                                                | Construction                                                                  | Recomp                      | olete                                                                                | Other                                          |
| Final Abandonm                                                                  | ent Notice                                                 | Change Plans                                                                                                                                                             | _                                                                  | and Abandon                                                                   |                             | rarily Abandon                                                                       |                                                |
|                                                                                 |                                                            | Convert to Injection                                                                                                                                                     | 🗖 Plug                                                             |                                                                               | U Water I                   |                                                                                      |                                                |
| Attach the Bond unde<br>following completion                                    | of the involved                                            | ally or recomplete horizontally,<br>rk will be performed or provide<br>operations. If the operation re-<br>pandonment Notices must be fil-<br>inal inspection.           | the Bond No. or<br>sults in a multipl                              | n file with BLM/BIA<br>e completion or reco                                   | . Required su mpletion in a | bsequent reports must be t<br>new interval, a Form 3160                              | filed within 30 days<br>0-4 must be filed once |
| 3/16/17                                                                         | eral at 18510                                              | ft. RIH with 411 jts 5 1/2                                                                                                                                               | inch 20 lb P1                                                      | 10 casing to 184                                                              | 81 ft MD.                   |                                                                                      |                                                |
| bottom plug mix a<br>followed by 1726<br>Dropped top plug<br>with 1600 psi. Inc | and pumped<br>sxs, 470 bbl<br>and displace<br>reased press | 40 bbls MPE at 10.0 PP<br>554 sxs, 279 bbls lead TX<br>s tail Cl H cmt yield 1.55 c<br>ed with 408 bbls FW with<br>sure to 2600 psi and held<br>s throughout job. Bumped | (I LTWT yield<br>cu ft per sack<br>.5 gals per ta<br>for 5 mins. B | 2.94 cu ft per sa<br>at 13.2 PPG. Wa<br>nk D177 retarder<br>led off pressure, | ashed lines.<br>Bumped      | PPG                                                                                  |                                                |
| 14. I hereby certify that                                                       | the foregoing is                                           | true and correct.<br>Electronic Submission #                                                                                                                             | 371534 verifie                                                     | d by the BLM Wel                                                              | I Informatio                | n Svstem                                                                             |                                                |
|                                                                                 | Comm                                                       | For KAISER FR<br>itted to AFMSS for process                                                                                                                              | ANCIS OIL C                                                        | DMPANY, sent to                                                               | the Hobbs                   | -                                                                                    |                                                |
| Name (Printed/Typed)                                                            |                                                            | TTE VAN VALKENBURG                                                                                                                                                       |                                                                    |                                                                               |                             | RY COMPLIANCE                                                                        |                                                |
| Signature                                                                       | (Electronic S                                              | Submission)                                                                                                                                                              |                                                                    | Date 03/29/20                                                                 | )17                         |                                                                                      |                                                |
|                                                                                 |                                                            | THIS SPACE FO                                                                                                                                                            | OR FEDERA                                                          |                                                                               | OFFICE U                    | SE                                                                                   |                                                |
| Approved By AC                                                                  | CEPT                                                       | ED                                                                                                                                                                       |                                                                    | OMAR ALC                                                                      |                             | EER                                                                                  | Date 06/23/2017                                |
|                                                                                 | olds legal or equ                                          | d. Approval of this notice does<br>atable title to those rights in the<br>act operations thereon.                                                                        |                                                                    | Office Hobbs                                                                  |                             |                                                                                      |                                                |
|                                                                                 |                                                            | U.S.C. Section 1212, make it a statements or representations as                                                                                                          |                                                                    |                                                                               | willfully to m              | ake to any department or a                                                           | agency of the United                           |
| (Instructions on page 2) **                                                     | BLM REV                                                    | ISED ** BLM REVISED                                                                                                                                                      | ) ** BLM R                                                         | EVISED ** BLN                                                                 | I REVISEI                   | D ** BLM REVISED                                                                     | D** K2                                         |

### **Cementing Job Report**

CemCAT v1.7

.

| Well                | South Bell Lake Unit 263H |      | Client   | Kaiser Francis Oil Co |          |
|---------------------|---------------------------|------|----------|-----------------------|----------|
| Field               |                           |      | SIR No.  | 2465209               |          |
| Engineer            | Stephen Lancaster         |      | Job Type | 5.5" Production       |          |
| Country             | United States             |      | Job Date | 03-19-2017            |          |
| Time                |                           |      |          |                       |          |
| 03/20/2017 00:01:50 | Pressure                  | Rate |          | Density               | Messages |
| 00:01:50            |                           |      |          |                       |          |
| 00.01.50            |                           | 5    |          |                       |          |
|                     |                           | E C  |          |                       |          |