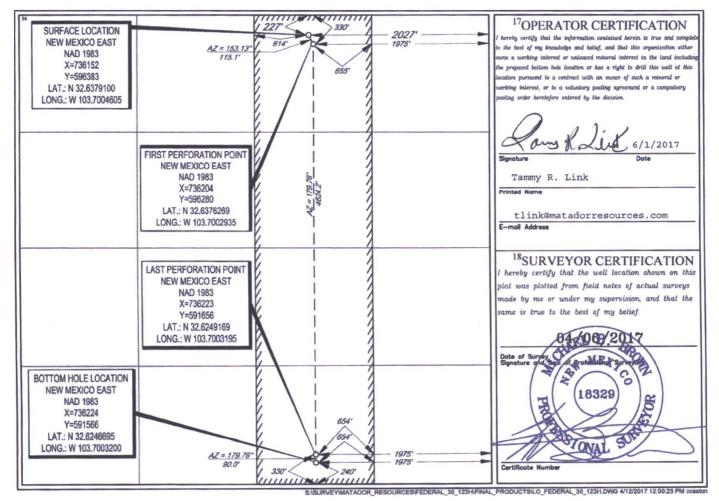

Township

19-S

30

Range

33-E

Lot Ide

UL or lot no.

 $\mathbf{B}$ 

## WELL LOCATION AND ACREAGE DEDICATION PLAT-

| API Number<br>30-025-42467           |  | <sup>2</sup> Pool Code<br>27220   | Gem; Bone Spring |  |  |  |
|--------------------------------------|--|-----------------------------------|------------------|--|--|--|
| <sup>4</sup> Property Code<br>314278 |  | <sup>6</sup> Well Number<br>#123H |                  |  |  |  |
| OGRID No.                            |  | <sup>9</sup> Elevation            |                  |  |  |  |
| 228037                               |  | 3600'                             |                  |  |  |  |
|                                      |  | <sup>10</sup> Sur                 | face Location    |  |  |  |

Feet from the North/South line Feet from the East/West line County 227' NORTH 2027' EAST LEA

| UL or lot no.                        | Section<br>30            | Township<br>19-S | Range<br>33-E   | Lot Idn              | Feet from the 240' | North/South line SOUTH | Feet from the 1975' | East/West line EAST | LEA |
|--------------------------------------|--------------------------|------------------|-----------------|----------------------|--------------------|------------------------|---------------------|---------------------|-----|
| <sup>12</sup> Dedicated Acres<br>160 | <sup>13</sup> Joint or l | nfill 14Co       | nsolidation Cod | le <sup>15</sup> Ord | er No.             | •                      |                     | •                   |     |