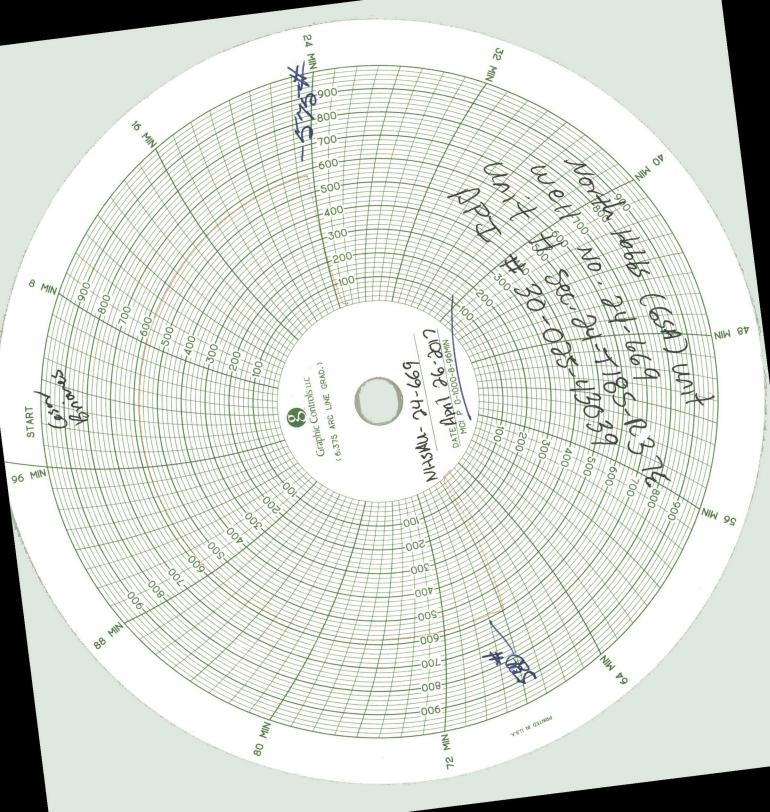

| Submit 1 Copy To Appropriate District                                                                                                               |                                                      |              | •               |                 |                                                                  | F            | G 102        |  |
|-----------------------------------------------------------------------------------------------------------------------------------------------------|------------------------------------------------------|--------------|-----------------|-----------------|------------------------------------------------------------------|--------------|--------------|--|
| Office Energy Minerals and Netural Resources                                                                                                        |                                                      |              |                 |                 |                                                                  |              | rm C-103     |  |
| 1625 N. French Dr., Hobbs, NM 88249                                                                                                                 |                                                      |              |                 |                 | Revised July 18, 2013<br>WELL API NO.<br>30-025-43039            |              |              |  |
| 811 S. First St., Artesia, NM 88210 OIL CONSERVATION DIVISION                                                                                       |                                                      |              |                 |                 | 5. Indicate Type of Lease                                        |              |              |  |
| District III – (505) 334-6178<br>1000 Rio Brazos Rd. Aztec, NM 87410<br>1000 Rio Brazos Rd. Aztec, NM 87410                                         |                                                      |              |                 | ST              | STATE X FEE                                                      |              |              |  |
| District IV – (505) 476 3460<br>1220 S. St. Francis Dr., Santa Fe, NM                                                                               |                                                      |              |                 |                 | <ol> <li>State Oil &amp; Gas Lease No.</li> <li>19552</li> </ol> |              |              |  |
| 87505<br>SUNDRY NOTICES AND REPORTS ON WELLS                                                                                                        |                                                      |              |                 |                 | 7. Lease Name or Unit Agreement Name                             |              |              |  |
| (DO NOT USE THIS FORM FOR PROPOSALS TO DRILL OR TO DEEPEN OR PLUG BACK TO A DIFFERENT RESERVOIR. USE "APPLICATION FOR PERMIT" (FORM C-101) FOR SUCH |                                                      |              |                 |                 | North Hobbs Unit (G/SA)                                          |              |              |  |
| PROPOSALS.) 1. Type of Well: Oil Well Gas Well Other Injector                                                                                       |                                                      |              |                 |                 | Number                                                           | 669          | 1            |  |
| 2. Name of Operator<br>Occidental Permian Ltd                                                                                                       |                                                      |              |                 |                 | 9. OGRID Number<br>157984                                        |              |              |  |
| 3. Address of Operator                                                                                                                              |                                                      |              |                 |                 | 10. Pool name or Wildcat                                         |              |              |  |
| P.O. Box 4294, Houston, TX 77210                                                                                                                    |                                                      |              |                 |                 | obbs (G/S                                                        | A)           |              |  |
| 4. Well Location                                                                                                                                    | 124                                                  | Marth        |                 | 505             |                                                                  | . Fast       | 1            |  |
| 0 Int E0ttor                                                                                                                                        | feet from the                                        | North        | line and        | 585             | _feet from                                                       | -            | line         |  |
| Section 24                                                                                                                                          | Township                                             | 18S Ran      | 0               | NMPM            | ·                                                                | County       | Lea          |  |
|                                                                                                                                                     | <ol> <li>Elevation (Show whe<br/>3685' KB</li> </ol> | ether DR, I  | RKB, RT, GR, e  | etc.)           |                                                                  |              |              |  |
| 12. Check Ap                                                                                                                                        | propriate Box to Ind                                 | licate Na    |                 | ce, Report of   |                                                                  |              |              |  |
| PERFORM REMEDIAL WORK PLUG AND ABANDON REMEDIAL WORK                                                                                                |                                                      |              |                 |                 |                                                                  | ALTERING CA  |              |  |
| TEMPORARILY ABANDON CHANGE PLANS COMMENCE DR                                                                                                        |                                                      |              |                 |                 | _                                                                | P AND A      |              |  |
| PULL OR ALTER CASING MULTIPLE COMPL CASING/CEMENT JOB                                                                                               |                                                      |              |                 |                 |                                                                  |              |              |  |
| DOWNHOLE COMMINGLE                                                                                                                                  |                                                      |              |                 |                 |                                                                  |              |              |  |
|                                                                                                                                                     |                                                      |              | OTHER:          |                 |                                                                  |              |              |  |
| OTHER:<br>13. Describe proposed or complete                                                                                                         | ed operations (Clearly                               | state all ne |                 | and give perti  | nent dates                                                       | including es | timated date |  |
| of starting any proposed work<br>proposed completion or recom                                                                                       | ). SEE RULE 19.15.7.1                                |              |                 |                 |                                                                  |              |              |  |
|                                                                                                                                                     |                                                      |              |                 |                 |                                                                  |              |              |  |
| MIRU x NDWH x NUBOP.     DOOU injection on with the the                                                                                             |                                                      |              |                 |                 |                                                                  |              |              |  |
| POOH injection equipment x 119 jts tbg.                                                                                                             |                                                      |              |                 |                 |                                                                  |              |              |  |
| • RIH 6 1/8" bit x tag @ 4702'.                                                                                                                     |                                                      |              |                 |                 |                                                                  |              |              |  |
| <ul> <li>RIH pkr @ 4523'. Attempted to get injection rate x was unsuccessful.</li> </ul>                                                            |                                                      |              |                 |                 |                                                                  |              |              |  |
| <ul> <li>RIH 7" CIBP @ 4610' x dumped 40' peagravel x 45' sand @ tagged top @ 4547'.</li> </ul>                                                     |                                                      |              |                 |                 |                                                                  |              |              |  |
| <ul> <li>Ran 2 more runs of sand x tagged @ 4525'. RIH 2<sup>nd</sup> CIBP @ 4522' x dumped 3' of cmt.</li> </ul>                                   |                                                      |              |                 |                 |                                                                  |              |              |  |
| <ul> <li>RIH 7" inj pkr @ 4410' w/ 133 jts tbg x on/off tool.</li> </ul>                                                                            |                                                      |              |                 |                 |                                                                  |              |              |  |
| Ran MIT x passed – Chart attached.                                                                                                                  |                                                      |              |                 |                 |                                                                  |              |              |  |
| <ul> <li>RD x NDBOP x NUWH</li> </ul>                                                                                                               | ł                                                    |              |                 |                 |                                                                  |              |              |  |
|                                                                                                                                                     |                                                      |              |                 |                 |                                                                  | _            |              |  |
| Spud Date: 04/18/17                                                                                                                                 | Rig Re                                               | elease Date  | e: 04/26/17     | 7               |                                                                  |              |              |  |
|                                                                                                                                                     |                                                      |              |                 |                 |                                                                  |              |              |  |
|                                                                                                                                                     |                                                      |              |                 |                 |                                                                  |              |              |  |
| I hereby certify that the information abo                                                                                                           | ove is true and complete                             | to the bes   | st of my knowle | edge and belief | f.                                                               |              |              |  |
|                                                                                                                                                     |                                                      |              |                 |                 |                                                                  |              |              |  |
| signature                                                                                                                                           | 100 TITLI                                            | E Regulato   | ory Specialist  |                 | DAT                                                              | ГЕ 06/08/2   | .017         |  |
| Type or print name April Hood                                                                                                                       | E-mai                                                | il address:  | April_Hood@     | Oxy.com         | PHC                                                              | ONE: 713-36  | 6-5771       |  |
| For State Use Only                                                                                                                                  | NR .                                                 |              | 101-            | TT -            |                                                                  | 7/10         | 1201M        |  |
| APPROVED BY:<br>Conditions of Approval (if any)                                                                                                     | LLNOWATTLE                                           |              | AU/!            | L               | DAT                                                              | Е //0        | 2017         |  |
| RBDMS - CHART-V                                                                                                                                     |                                                      |              |                 |                 |                                                                  |              |              |  |