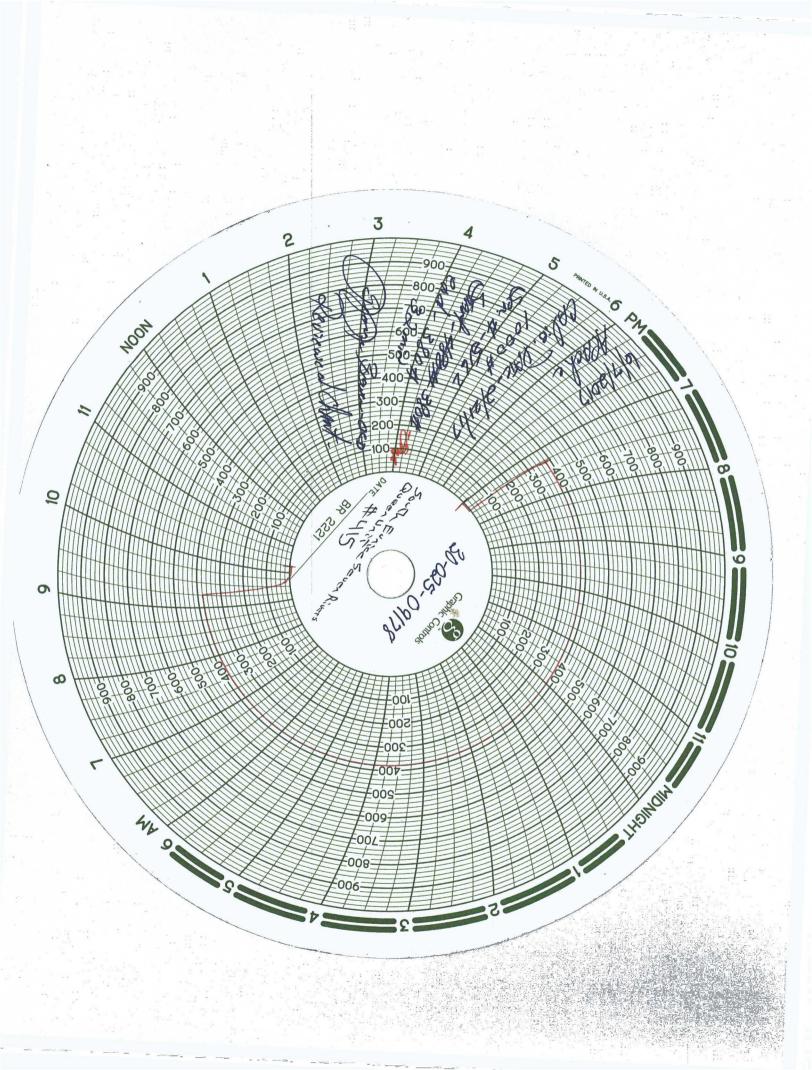

| Submit 1 Copy To Appropriate District                                                                                                                                                                                                                                                                                                                                                                                                                                                                                                                                                                                                                                                                                                                                                                      | State of New Me                                                                                   | vico                                      |                                          | Form C-103              |
|------------------------------------------------------------------------------------------------------------------------------------------------------------------------------------------------------------------------------------------------------------------------------------------------------------------------------------------------------------------------------------------------------------------------------------------------------------------------------------------------------------------------------------------------------------------------------------------------------------------------------------------------------------------------------------------------------------------------------------------------------------------------------------------------------------|---------------------------------------------------------------------------------------------------|-------------------------------------------|------------------------------------------|-------------------------|
| Office                                                                                                                                                                                                                                                                                                                                                                                                                                                                                                                                                                                                                                                                                                                                                                                                     | Energy, Minerals and Natural Resources<br>OIL CONSERVATION DIVISION<br>1220 South St. Francis Dr. |                                           |                                          | Revised July 18, 2013   |
| <u>District I</u> – (575) 393-6161<br>1625 N. French Dr., Hobbs, NM 88240                                                                                                                                                                                                                                                                                                                                                                                                                                                                                                                                                                                                                                                                                                                                  |                                                                                                   |                                           | WELL API NO.                             |                         |
| District II - (575) 748-1283                                                                                                                                                                                                                                                                                                                                                                                                                                                                                                                                                                                                                                                                                                                                                                               |                                                                                                   |                                           | 30-025-09178                             |                         |
| 811 S. First St., Artesia, NM 88210<br><u>District III</u> – (505) 334-6178                                                                                                                                                                                                                                                                                                                                                                                                                                                                                                                                                                                                                                                                                                                                |                                                                                                   |                                           | 5. Indicate Type of                      |                         |
| 1000 Rio Brazos Rd., Aztec, NM 87410                                                                                                                                                                                                                                                                                                                                                                                                                                                                                                                                                                                                                                                                                                                                                                       | Santa Fe, NM 87505                                                                                |                                           | STATE FEE   6. State Oil & Gas Lease No. |                         |
| <u>District IV</u> – (505) 476-3460<br>1220 S. St. Francis Dr., Santa Fe, NM                                                                                                                                                                                                                                                                                                                                                                                                                                                                                                                                                                                                                                                                                                                               | Santa I C, INVI 07505                                                                             |                                           | A0-2614                                  |                         |
| 87505                                                                                                                                                                                                                                                                                                                                                                                                                                                                                                                                                                                                                                                                                                                                                                                                      |                                                                                                   |                                           |                                          |                         |
| SUNDRY NOTICES AND REPORTS ON WELLS<br>(DO NOT USE THIS FORM FOR PROPOSALS TO DRILL OR TO DEEPEN OR PLUG BACK TO A                                                                                                                                                                                                                                                                                                                                                                                                                                                                                                                                                                                                                                                                                         |                                                                                                   |                                           | 7. Lease Name or I                       | Unit Agreement Name     |
| DIFFERENT RESERVOIR. USE "APPLICATION FOR PERMIT" (FORM C-101) FOR SUCH                                                                                                                                                                                                                                                                                                                                                                                                                                                                                                                                                                                                                                                                                                                                    |                                                                                                   |                                           | South Eunice 7-Rive                      | ers Queen Unit (306622) |
| PROPOSALS.)                                                                                                                                                                                                                                                                                                                                                                                                                                                                                                                                                                                                                                                                                                                                                                                                |                                                                                                   | 8. Well Number 4                          | 45                                       |                         |
| 1. Type of Well: Oil Well                                                                                                                                                                                                                                                                                                                                                                                                                                                                                                                                                                                                                                                                                                                                                                                  | Gas Well Other Injection                                                                          |                                           | 9. OGRID Number                          |                         |
| 2. Name of Operator<br>Apache Corporation                                                                                                                                                                                                                                                                                                                                                                                                                                                                                                                                                                                                                                                                                                                                                                  |                                                                                                   |                                           | 873                                      |                         |
| 3. Address of Operator                                                                                                                                                                                                                                                                                                                                                                                                                                                                                                                                                                                                                                                                                                                                                                                     |                                                                                                   |                                           | 10. Pool name or Wildcat                 |                         |
| 303 Veterans Airpark Lane, Suite 1000 Midland, TX 79705                                                                                                                                                                                                                                                                                                                                                                                                                                                                                                                                                                                                                                                                                                                                                    |                                                                                                   | Eunice; Seven Rivers-Queen, South (24130) |                                          |                         |
| 4. Well Location                                                                                                                                                                                                                                                                                                                                                                                                                                                                                                                                                                                                                                                                                                                                                                                           |                                                                                                   |                                           |                                          |                         |
| Unit Letter J                                                                                                                                                                                                                                                                                                                                                                                                                                                                                                                                                                                                                                                                                                                                                                                              | : 1650 feet from the South                                                                        | line and 231                              | 0 feet from                              | the East line           |
| Section 36                                                                                                                                                                                                                                                                                                                                                                                                                                                                                                                                                                                                                                                                                                                                                                                                 |                                                                                                   | nge 36E                                   |                                          | County Lea              |
|                                                                                                                                                                                                                                                                                                                                                                                                                                                                                                                                                                                                                                                                                                                                                                                                            | 11. Elevation (Show whether DR,                                                                   | 0                                         |                                          | county non              |
|                                                                                                                                                                                                                                                                                                                                                                                                                                                                                                                                                                                                                                                                                                                                                                                                            | 3427' GL                                                                                          |                                           |                                          |                         |
| 12. Check Appropriate Box to Indicate Nature of Notice, Report or Other Data     NOTICE OF INTENTION TO:   SUBSEQUENT REPORT OF:     PERFORM REMEDIAL WORK   PLUG AND ABANDON   ALTERING CASING     TEMPORARILY ABANDON   CHANGE PLANS   COMMENCE DRILLING OPNS.   P AND A     PULL OR ALTER CASING   MULTIPLE COMPL   CASING/CEMENT JOB   COMMENCE DRILLING OPNS.   P AND A     CLOSED-LOOP SYSTEM   OTHER:   OTHER: ANNUAL TESTING   Image: Completed operations.   Clearly state all pertinent details, and give pertinent dates, including estimated date of starting any proposed work). SEE RULE 19.15.7.14 NMAC. For Multiple Completions: Attach wellbore diagram of proposed completion or recompletion.     Apache performed the required annual testing for this well 6/7/2017; chart attached. |                                                                                                   |                                           |                                          |                         |
|                                                                                                                                                                                                                                                                                                                                                                                                                                                                                                                                                                                                                                                                                                                                                                                                            |                                                                                                   | <b></b>                                   |                                          | 7                       |
| Spud Date: 5/4/1958                                                                                                                                                                                                                                                                                                                                                                                                                                                                                                                                                                                                                                                                                                                                                                                        | Rig Release Dat                                                                                   | e: 5/16/1958                              |                                          |                         |
|                                                                                                                                                                                                                                                                                                                                                                                                                                                                                                                                                                                                                                                                                                                                                                                                            |                                                                                                   |                                           |                                          |                         |
|                                                                                                                                                                                                                                                                                                                                                                                                                                                                                                                                                                                                                                                                                                                                                                                                            |                                                                                                   |                                           |                                          |                         |
| I hereby certify that the informatio                                                                                                                                                                                                                                                                                                                                                                                                                                                                                                                                                                                                                                                                                                                                                                       | n above is true and complete to the be                                                            | st of my knowledge                        | e and belief.                            |                         |
| 0                                                                                                                                                                                                                                                                                                                                                                                                                                                                                                                                                                                                                                                                                                                                                                                                          | • 1                                                                                               |                                           |                                          |                         |
| SIGNATURE Keesa Jisha TITLE Sr. Staff Reg Analyst                                                                                                                                                                                                                                                                                                                                                                                                                                                                                                                                                                                                                                                                                                                                                          |                                                                                                   | Reg Analyst                               | DAT                                      | TE 7/5/2017             |
| Type or print name Reesa Fisher E-mail address: Reesa.Fisher@apachecorp.com PHONE: (432) 818-1062                                                                                                                                                                                                                                                                                                                                                                                                                                                                                                                                                                                                                                                                                                          |                                                                                                   |                                           |                                          |                         |
| For State Use Only                                                                                                                                                                                                                                                                                                                                                                                                                                                                                                                                                                                                                                                                                                                                                                                         |                                                                                                   |                                           |                                          |                         |
| APPROVED BY: Jour TITLE Compliance Officer DATE 7/14/17                                                                                                                                                                                                                                                                                                                                                                                                                                                                                                                                                                                                                                                                                                                                                    |                                                                                                   |                                           |                                          |                         |
| Conditions of Approval (if any):                                                                                                                                                                                                                                                                                                                                                                                                                                                                                                                                                                                                                                                                                                                                                                           |                                                                                                   |                                           |                                          |                         |
|                                                                                                                                                                                                                                                                                                                                                                                                                                                                                                                                                                                                                                                                                                                                                                                                            |                                                                                                   |                                           |                                          |                         |
|                                                                                                                                                                                                                                                                                                                                                                                                                                                                                                                                                                                                                                                                                                                                                                                                            |                                                                                                   |                                           |                                          |                         |