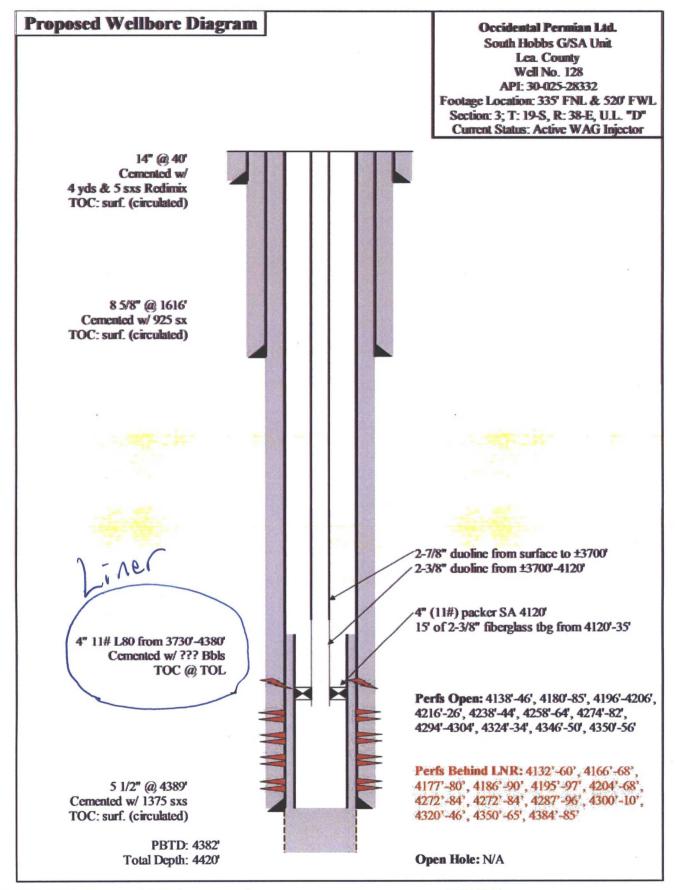

| Submit 1 Copy To Appropriate District Office                                                                                                                                                                                                           | State of New M                     |                            | *                         | Form C-103              |
|--------------------------------------------------------------------------------------------------------------------------------------------------------------------------------------------------------------------------------------------------------|------------------------------------|----------------------------|---------------------------|-------------------------|
|                                                                                                                                                                                                                                                        |                                    |                            | WELL API NO.              | Revised July 18, 2013   |
| District I – (575) 393-6161 1625 N. French Dr., Hobbs, NM 88240 District II – (575) 748-1283 811 S. First St., Artesia, NM 88210 District III – (505) 334-6178 District III – (505) 334-6178 District III – (505) 334-6178                             |                                    |                            | 30-025-28332              |                         |
| District II – (575) 748-1283 811 S. First St., Artesia, NM 88210 District III – (505) 334-6178 1000 Rio Brazos Rd., Aztec, NM 87410 District IV – (505) 476-3460 1220 S. St. Francis Dr., Santa Fe, NM                                                 |                                    | 5. Indicate Type of I      |                           |                         |
| 1000 Rio Brazos Rd., Aztec, NM 87410<br>District IV – (505) 476-3460                                                                                                                                                                                   |                                    | STATE 6. State Oil & Gas I | FEE X /                   |                         |
|                                                                                                                                                                                                                                                        |                                    |                            | 19552                     | case IVO.               |
| 87505 SUNDRY NOTICES AND REPORTS ON WELLS                                                                                                                                                                                                              |                                    |                            | 7. Lease Name or U        | nit Agreement Name      |
| (DO NOT USE THIS FORM FOR PROPOSALS TO DRILL OR TO DEEPEN OR PLUG BACK TO A DIFFERENT RESERVOIR. USE "APPLICATION FOR PERMIT" (FORM C-101) FOR SUCH PROPOSALS.)                                                                                        |                                    |                            | South Hobbs Unit (0       |                         |
| 1. Type of Well: Oil Well Gas Well Other Injector                                                                                                                                                                                                      |                                    |                            | 8. Well Number 1          | 28                      |
| Name of Operator     Occidental Permian Ltd  /                                                                                                                                                                                                         |                                    |                            | 9. OGRID Number<br>157984 |                         |
| 3. Address of Operator                                                                                                                                                                                                                                 |                                    |                            | 10. Pool name or Wildcat  |                         |
| P.O. Box 4294, Houston, TX 77210                                                                                                                                                                                                                       |                                    |                            | Hobbs (G/SA)              | )                       |
| 4. Well Location Unit Letter D:                                                                                                                                                                                                                        | 335 feet from the North            | line and                   | 520 feet from t           | he West line            |
| Section 3                                                                                                                                                                                                                                              | feet from the North Township 19S R | Inic una                   |                           | county Lea              |
| Section 5                                                                                                                                                                                                                                              | 11. Elevation (Show whether DE     | 0                          |                           | county Lea              |
|                                                                                                                                                                                                                                                        | 3630' KB                           |                            |                           |                         |
| 12. Check Appropriate Pay to Indicate Nature of Natice Papert or Other Date                                                                                                                                                                            |                                    |                            |                           |                         |
| 12. Check Appropriate Box to Indicate Nature of Notice, Report or Other Data                                                                                                                                                                           |                                    |                            |                           |                         |
| NOTICE OF INTENTION TO: SUBSEQUENT REPORT OF:                                                                                                                                                                                                          |                                    |                            |                           |                         |
| PERFORM REMEDIAL WORK  PLUG AND ABANDON  REMEDIAL WORK  TEMPORARILY ABANDON  CHANGE PLANS  COMMENCE DRILL                                                                                                                                              |                                    |                            |                           | TERING CASING  AND A    |
| PULL OR ALTER CASING   MULTIPLE COMPL   CASING/CEMENT JOB                                                                                                                                                                                              |                                    |                            |                           |                         |
| DOWNHOLE COMMINGLE                                                                                                                                                                                                                                     |                                    |                            |                           |                         |
| CLOSED-LOOP SYSTEM                                                                                                                                                                                                                                     |                                    | 071155                     | Liner                     | CM                      |
| OTHER:                                                                                                                                                                                                                                                 | ted operations (Clearly state all  | OTHER:                     | Liner                     | ncluding estimated date |
| 13. Describe proposed or completed operations. (Clearly state all pertinent details, and give pertinent dates, including estimated date of starting any proposed work). SEE RULE 19.15.7.14 NMAC. For Multiple Completions: Attach wellbore diagram of |                                    |                            |                           |                         |
| proposed completion or recompletion.                                                                                                                                                                                                                   |                                    |                            |                           |                         |
|                                                                                                                                                                                                                                                        |                                    |                            |                           |                         |
| MIRU x NDWH x NUBOP. Released RBP x POOH. RIH 5.5 CICR @ 3892' x tested tbg to 2000psi, held ok. Tested csg to                                                                                                                                         |                                    |                            |                           |                         |
| 600psi held ok. Pumped 50 bbls cement squeezing off to 2500psi x stung out CICR. RIH 4 ¾" bit x tagged toc @                                                                                                                                           |                                    |                            |                           |                         |
| 3887'.Drilled cmt from 3887' to CIRC @3892' x circ well clean. Cont drilling to new TD @ 4392'. RIH 4" liner x RIH liner on/                                                                                                                           |                                    |                            |                           |                         |
| off tool x pumped 50 sacks cmt w/ 24 bbls BW. RIH 4 ¾ " bit x tagged TOC @ 3446'. Drilled cmt from 3446' to TOL @3727'. Drilled cmt inside the 4" liner from 3765' x tagged @4388'. Perf'd liner 4138' – 4356' w/ 308 holes total. Acidized perfs w/   |                                    |                            |                           |                         |
| 5400 gals 15% acid x flushed w/ 30 bbls FW. RIH 4" inj pkr @ 4132' w/ 127 @ 4124' jts tubing x on/off tool @ 4125'. Ran                                                                                                                                |                                    |                            |                           |                         |
| MIT x passed – Chart attached. RD x NDBOP x NUWH. Return well to injection.                                                                                                                                                                            |                                    |                            |                           |                         |
|                                                                                                                                                                                                                                                        |                                    |                            |                           |                         |
|                                                                                                                                                                                                                                                        |                                    |                            |                           |                         |
|                                                                                                                                                                                                                                                        |                                    |                            |                           | 1                       |
| Spud Date: 05/22/17                                                                                                                                                                                                                                    | Rig Release D                      | ate: 06/24/17              |                           |                         |
| L                                                                                                                                                                                                                                                      |                                    |                            |                           | J                       |
| I hereby certify that the information above is true and complete to the best of my knowledge and belief.                                                                                                                                               |                                    |                            |                           |                         |
| Thereby certify that the information above is true and complete to the best of my knowledge and benef.                                                                                                                                                 |                                    |                            |                           |                         |
| SIGNATURE TITLE Regulatory Specialist DATE 07/11/2017                                                                                                                                                                                                  |                                    |                            |                           |                         |
|                                                                                                                                                                                                                                                        |                                    |                            |                           |                         |
| Type or print name April Hood E-mail address: April_Hood@Oxy.com PHONE: 713-366-5771                                                                                                                                                                   |                                    |                            |                           |                         |
| Mal. HKANIA MATT MISSON                                                                                                                                                                                                                                |                                    |                            |                           |                         |
| APPROVED BY: DATE 1/15/201                                                                                                                                                                                                                             |                                    |                            |                           |                         |
| Conditions of Approval (if any):                                                                                                                                                                                                                       | A NOW HODE                         | HUIL                       | DATE                      | 7/13/2017               |