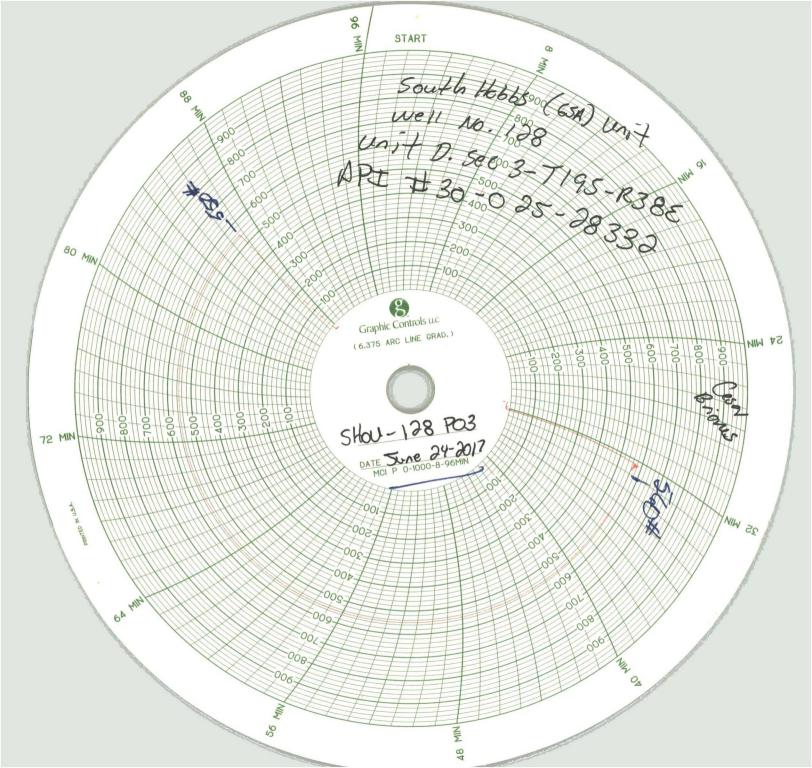

| Submit 1 Copy To Appropriate District Office                                                                                                                                                                                                           | State of New M                     |                            | *                         | Form C-103              |
|--------------------------------------------------------------------------------------------------------------------------------------------------------------------------------------------------------------------------------------------------------|------------------------------------|----------------------------|---------------------------|-------------------------|
|                                                                                                                                                                                                                                                        |                                    |                            | WELL API NO.              | Revised July 18, 2013   |
| District I – (575) 393-6161 1625 N. French Dr., Hobbs, NM 88240 District II – (575) 748-1283 811 S. First St., Artesia, NM 88210 District III – (505) 334-6178 District III – (505) 334-6178 District III – (505) 334-6178                             |                                    |                            | 30-025-28332              |                         |
| District II – (575) 748-1283 811 S. First St., Artesia, NM 88210 District III – (505) 334-6178 1000 Rio Brazos Rd., Aztec, NM 87410 District IV – (505) 476-3460 1220 S. St. Francis Dr., Santa Fe, NM                                                 |                                    | 5. Indicate Type of I      |                           |                         |
| 1000 Rio Brazos Rd., Aztec, NM 87410<br>District IV – (505) 476-3460                                                                                                                                                                                   |                                    | STATE 6. State Oil & Gas I | FEE X /                   |                         |
|                                                                                                                                                                                                                                                        |                                    |                            | 19552                     | case IVO.               |
| 87505 SUNDRY NOTICES AND REPORTS ON WELLS                                                                                                                                                                                                              |                                    |                            | 7. Lease Name or U        | nit Agreement Name      |
| (DO NOT USE THIS FORM FOR PROPOSALS TO DRILL OR TO DEEPEN OR PLUG BACK TO A DIFFERENT RESERVOIR. USE "APPLICATION FOR PERMIT" (FORM C-101) FOR SUCH PROPOSALS.)                                                                                        |                                    |                            | South Hobbs Unit (0       |                         |
| 1. Type of Well: Oil Well Gas Well Other Injector                                                                                                                                                                                                      |                                    |                            | 8. Well Number 1          | 28                      |
| Name of Operator     Occidental Permian Ltd  /                                                                                                                                                                                                         |                                    |                            | 9. OGRID Number<br>157984 |                         |
| 3. Address of Operator                                                                                                                                                                                                                                 |                                    |                            | 10. Pool name or Wildcat  |                         |
| P.O. Box 4294, Houston, TX 77210                                                                                                                                                                                                                       |                                    |                            | Hobbs (G/SA)              | )                       |
| 4. Well Location Unit Letter D:                                                                                                                                                                                                                        | 335 feet from the North            | line and                   | 520 feet from t           | he West line            |
| Section 3                                                                                                                                                                                                                                              | feet from the North Township 19S R | Inic una                   |                           | county Lea              |
| Section 5                                                                                                                                                                                                                                              | 11. Elevation (Show whether DE     | 0                          |                           | county Lea              |
|                                                                                                                                                                                                                                                        | 3630' KB                           |                            |                           |                         |
| 12. Check Appropriate Pay to Indicate Nature of Natice Papert or Other Date                                                                                                                                                                            |                                    |                            |                           |                         |
| 12. Check Appropriate Box to Indicate Nature of Notice, Report or Other Data                                                                                                                                                                           |                                    |                            |                           |                         |
| NOTICE OF INTENTION TO: SUBSEQUENT REPORT OF:                                                                                                                                                                                                          |                                    |                            |                           |                         |
| PERFORM REMEDIAL WORK  PLUG AND ABANDON  REMEDIAL WORK  TEMPORARILY ABANDON  CHANGE PLANS  COMMENCE DRILL                                                                                                                                              |                                    |                            |                           | TERING CASING  AND A    |
| PULL OR ALTER CASING   MULTIPLE COMPL   CASING/CEMENT JOB                                                                                                                                                                                              |                                    |                            |                           |                         |
| DOWNHOLE COMMINGLE                                                                                                                                                                                                                                     |                                    |                            |                           |                         |
| CLOSED-LOOP SYSTEM                                                                                                                                                                                                                                     |                                    | 071155                     | Liner                     | CM                      |
| OTHER:                                                                                                                                                                                                                                                 | ted operations (Clearly state all  | OTHER:                     | Liner                     | ncluding estimated date |
| 13. Describe proposed or completed operations. (Clearly state all pertinent details, and give pertinent dates, including estimated date of starting any proposed work). SEE RULE 19.15.7.14 NMAC. For Multiple Completions: Attach wellbore diagram of |                                    |                            |                           |                         |
| proposed completion or recompletion.                                                                                                                                                                                                                   |                                    |                            |                           |                         |
|                                                                                                                                                                                                                                                        |                                    |                            |                           |                         |
| MIRU x NDWH x NUBOP. Released RBP x POOH. RIH 5.5 CICR @ 3892' x tested tbg to 2000psi, held ok. Tested csg to                                                                                                                                         |                                    |                            |                           |                         |
| 600psi held ok. Pumped 50 bbls cement squeezing off to 2500psi x stung out CICR. RIH 4 ¾" bit x tagged toc @                                                                                                                                           |                                    |                            |                           |                         |
| 3887'.Drilled cmt from 3887' to CIRC @3892' x circ well clean. Cont drilling to new TD @ 4392'. RIH 4" liner x RIH liner on/                                                                                                                           |                                    |                            |                           |                         |
| off tool x pumped 50 sacks cmt w/ 24 bbls BW. RIH 4 ¾ " bit x tagged TOC @ 3446'. Drilled cmt from 3446' to TOL @3727'. Drilled cmt inside the 4" liner from 3765' x tagged @4388'. Perf'd liner 4138' – 4356' w/ 308 holes total. Acidized perfs w/   |                                    |                            |                           |                         |
| 5400 gals 15% acid x flushed w/ 30 bbls FW. RIH 4" inj pkr @ 4132' w/ 127 @ 4124' jts tubing x on/off tool @ 4125'. Ran                                                                                                                                |                                    |                            |                           |                         |
| MIT x passed – Chart attached. RD x NDBOP x NUWH. Return well to injection.                                                                                                                                                                            |                                    |                            |                           |                         |
|                                                                                                                                                                                                                                                        |                                    |                            |                           |                         |
|                                                                                                                                                                                                                                                        |                                    |                            |                           |                         |
|                                                                                                                                                                                                                                                        |                                    |                            |                           | 1                       |
| Spud Date: 05/22/17                                                                                                                                                                                                                                    | Rig Release D                      | ate: 06/24/17              |                           |                         |
| L                                                                                                                                                                                                                                                      |                                    |                            |                           | J                       |
| I hereby certify that the information above is true and complete to the best of my knowledge and belief.                                                                                                                                               |                                    |                            |                           |                         |
| Thereby certify that the information above is true and complete to the best of my knowledge and benef.                                                                                                                                                 |                                    |                            |                           |                         |
| SIGNATURE TITLE Regulatory Specialist DATE 07/11/2017                                                                                                                                                                                                  |                                    |                            |                           |                         |
|                                                                                                                                                                                                                                                        |                                    |                            |                           |                         |
| Type or print name April Hood E-mail address: April_Hood@Oxy.com PHONE: 713-366-5771                                                                                                                                                                   |                                    |                            |                           |                         |
| Mal. HKANIA MATT MISSON                                                                                                                                                                                                                                |                                    |                            |                           |                         |
| APPROVED BY: DATE 1/15/201                                                                                                                                                                                                                             |                                    |                            |                           |                         |
| Conditions of Approval (if any):                                                                                                                                                                                                                       | A NOW HODE                         | HUIL                       | DATE                      | 7/13/2017               |