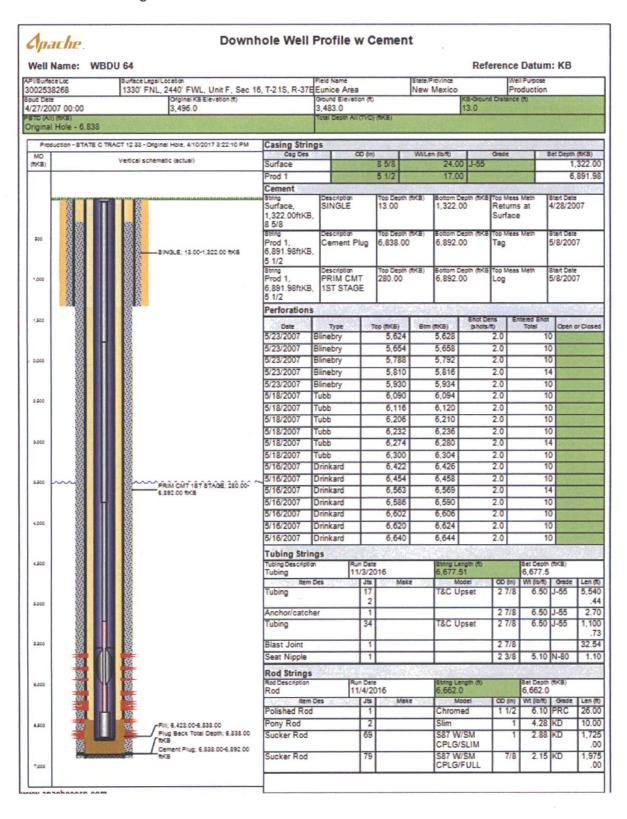

## Notes:

- Pulled well in 10/2015 and 12/2015 and had to fish tubing on both pulls
- 12/2015: 485' fill cleaned out. Hit tight spot at 6423'

| WBDU 64 Perforations           |      |        |      |     |       |  |  |  |
|--------------------------------|------|--------|------|-----|-------|--|--|--|
| Guns: 3-1/8" TAG w/SDP Charges |      |        |      |     |       |  |  |  |
| Zone                           | Тор  | Bottom | Feet | SPF | Shots |  |  |  |
| Drinkard                       | 6551 | 6580   | 30   | 1   | 30    |  |  |  |
| Drinkard                       | 6585 | 6590   | 6    | 1   | 6     |  |  |  |
| Drinkard                       | 6593 | 6595   | 3    | 1   | 3     |  |  |  |
| Drinkard                       | 6603 | 6607   | 5    | 1   | 5     |  |  |  |
| Drinkard                       | 6616 | 6625   | 10   | 1   | 10    |  |  |  |
| Drinkard                       | 6632 | 6661   | 30   | 1   | 30    |  |  |  |
| Total                          |      |        | 84   |     | 84    |  |  |  |

## **Current Wellbore Diagram**