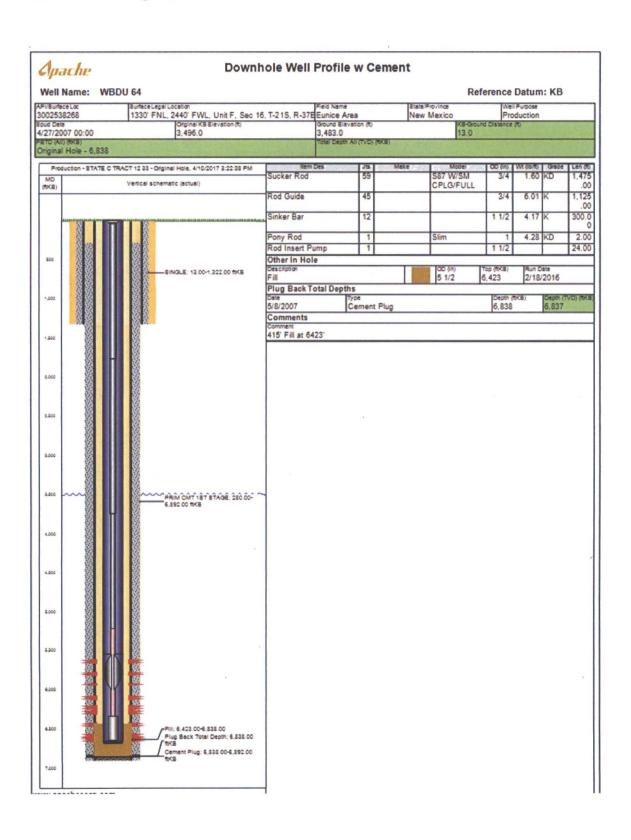

## Notes:

- Pulled well in 10/2015 and 12/2015 and had to fish tubing on both pulls
- 12/2015: 485' fill cleaned out. Hit tight spot at 6423'

| WBDU 64 Perforations           |      |        |      |     |       |  |  |  |
|--------------------------------|------|--------|------|-----|-------|--|--|--|
| Guns: 3-1/8" TAG w/SDP Charges |      |        |      |     |       |  |  |  |
| Zone                           | Тор  | Bottom | Feet | SPF | Shots |  |  |  |
| Drinkard                       | 6551 | 6580   | 30   | 1   | 30    |  |  |  |
| Drinkard                       | 6585 | 6590   | 6    | 1   | 6     |  |  |  |
| Drinkard                       | 6593 | 6595   | 3    | 1   | 3     |  |  |  |
| Drinkard                       | 6603 | 6607   | 5    | 1   | 5     |  |  |  |
| Drinkard                       | 6616 | 6625   | 10   | 1   | 10    |  |  |  |
| Drinkard                       | 6632 | 6661   | 30   | 1   | 30    |  |  |  |
| Total                          |      |        | 84   |     | 84    |  |  |  |

## **Current Wellbore Diagram**