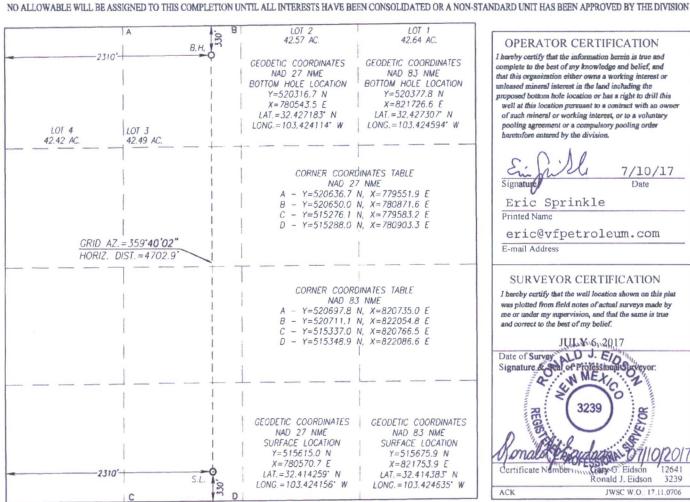

## WELL LOCATION AND ACREAGE DEDICATION PLAT

| 30-021-43987    |          |          |                    | Pool Code    |                    | Pool Name          |               |      |             |        |  |
|-----------------|----------|----------|--------------------|--------------|--------------------|--------------------|---------------|------|-------------|--------|--|
| 30-024          | -43      | 98/      |                    | 28435        |                    | Gram               | a Ridge;      | Bone | Spring,     | NE     |  |
| Property Code   |          |          |                    | Property Nam |                    |                    |               |      | Well Number |        |  |
|                 |          |          | GETTY 1 STATE      |              |                    |                    |               |      | 3H          |        |  |
| OGRID No.       |          |          | Operator Name      |              |                    |                    |               |      | Elevation   |        |  |
| 24010           |          |          | V-F Petroleum Inc. |              |                    |                    |               |      |             | 3554'  |  |
|                 |          |          |                    |              | Surface Locat      | ion                |               |      |             |        |  |
| JL or lot No.   | Section  | Township | Range              | Lot Idn      | Feet from the      | North/South line   | Feet from the | Eas  | t/West line | County |  |
| N               | 1        | 22-S     | 34-E               |              | 330                | SOUTH              | 2310          | WEST |             | LEA    |  |
|                 |          |          |                    | Bottom Hol   | e Location If Diff | erent From Surface |               |      |             |        |  |
| JL or lot No.   | Section  | Township | Range              | Lot ldn      | Feet from the      | North/South line   | Feet from the | Eas  | t/West line | County |  |
| 3               | 1        | 22-S     | 34-E               |              | 330                | NORTH              | 2310          | 1    | WEST        | LEA    |  |
| Dedicated Acres | Joint or | Infill C | onsolidation C     | ode Orde     | er No.             |                    |               |      |             |        |  |
| 162.49          |          |          |                    |              |                    |                    |               |      |             |        |  |