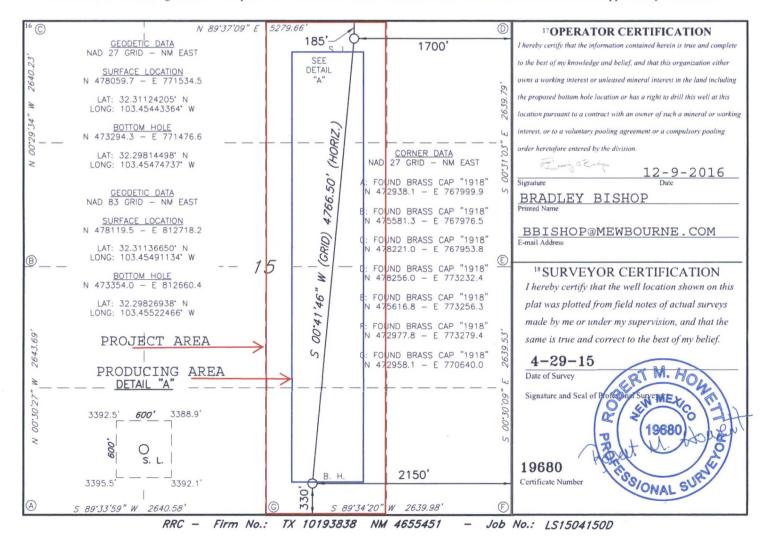

## WELL LOCATION AND ACREAGE DEDICATION PLAT

| 1 API Number                    |          |                |               | <sup>2</sup> Pool Code                |                  | <sup>3</sup> Pool Name  |               |                                     |          |                                       |  |
|---------------------------------|----------|----------------|---------------|---------------------------------------|------------------|-------------------------|---------------|-------------------------------------|----------|---------------------------------------|--|
| 30-025-43903                    |          |                | 22            | 209                                   |                  | ANTELOPE RIDGE WEST, BO |               |                                     |          | NE SPRING                             |  |
| 4Property Code                  |          | PF             | RONGHO        | <sup>5</sup> Property 1<br>RN 15 B3   | B3BO FEDERAL COM |                         |               | <sup>6</sup> Well Number <b>1 H</b> |          |                                       |  |
| <sup>7</sup> OGRID NO.<br>14744 |          |                |               | *Operator Name  MEWBOURNE OIL COMPANY |                  |                         |               |                                     |          | <sup>9</sup> Elevation<br><b>3394</b> |  |
|                                 |          |                |               |                                       | 10 Surface       | Location                |               |                                     |          |                                       |  |
| UL or lot no.                   | Section  | Township       | Range         | Lot Idn                               | Feet from the    | North/South line        | Feet From the | East/West line                      |          | County                                |  |
| В                               | 15       | 23S            | 34E           |                                       | 185              | NORTH                   | 1700          | EA                                  | ST       | LEA                                   |  |
|                                 |          |                | 11 ]          | Bottom H                              | ole Location     | n If Different Fro      | om Surface    |                                     |          |                                       |  |
| UL or lot no.                   | Section  | Township       | Range         | Lot Idn                               | Feet from the    | North/South line        | Feet from the | East/W                              | est line | County                                |  |
| 0                               | 15       | 23S            | 34E           |                                       | 330              | SOUTH                   | 2150          | EA                                  | ST       | LEA                                   |  |
| 12 Dedicated Acres              | 13 Joint | or Infill 14 ( | Consolidation | Code 15 (                             | Order No.        | •                       |               |                                     |          |                                       |  |
| 160                             |          |                |               |                                       |                  |                         |               |                                     |          |                                       |  |