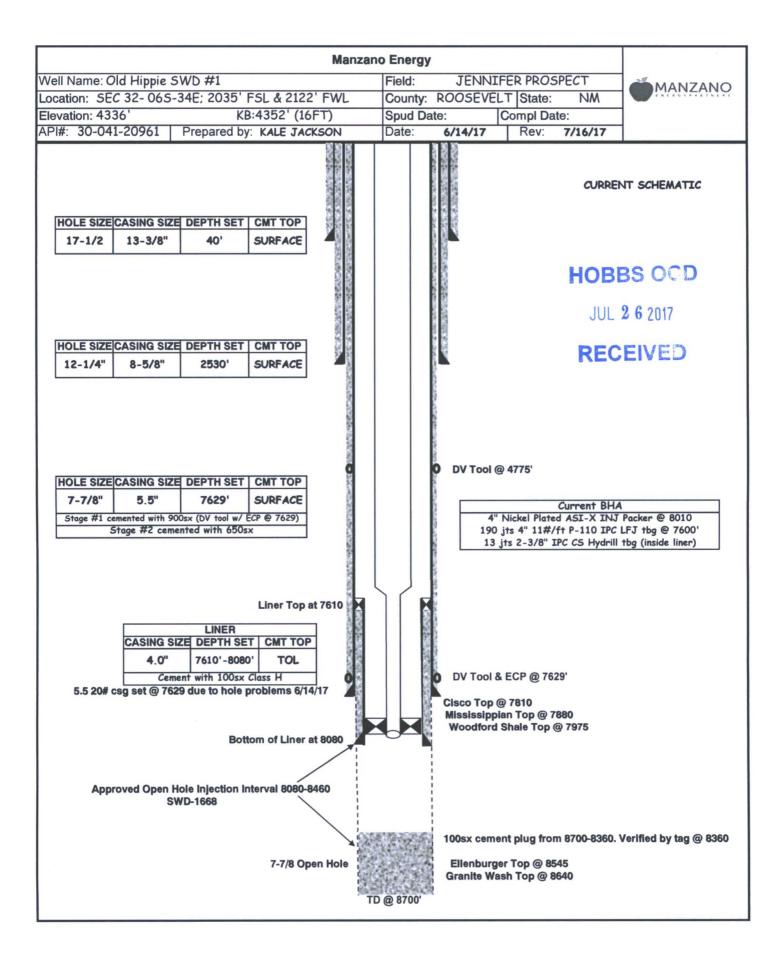

|                                                                                                                                                                                                                                                                                                                                                                                                                     |                                                                                                                                                                                                                                                                                                                                                                                       |                                                                                                                                                                                                                          | HOL                                                                                                                                                                                                                                                          | BBS OCD                                                                                                                                                                                                                                                                                                                                                                                                                                                                                                                                                                                                                                                                                             |  |
|---------------------------------------------------------------------------------------------------------------------------------------------------------------------------------------------------------------------------------------------------------------------------------------------------------------------------------------------------------------------------------------------------------------------|---------------------------------------------------------------------------------------------------------------------------------------------------------------------------------------------------------------------------------------------------------------------------------------------------------------------------------------------------------------------------------------|--------------------------------------------------------------------------------------------------------------------------------------------------------------------------------------------------------------------------|--------------------------------------------------------------------------------------------------------------------------------------------------------------------------------------------------------------------------------------------------------------|-----------------------------------------------------------------------------------------------------------------------------------------------------------------------------------------------------------------------------------------------------------------------------------------------------------------------------------------------------------------------------------------------------------------------------------------------------------------------------------------------------------------------------------------------------------------------------------------------------------------------------------------------------------------------------------------------------|--|
| Submit 1 Copy To Appropriate District<br>Office                                                                                                                                                                                                                                                                                                                                                                     | State of New M<br>Energy, Minerals and Nat                                                                                                                                                                                                                                                                                                                                            |                                                                                                                                                                                                                          |                                                                                                                                                                                                                                                              | Form C-103<br>Revoceaguty 18, 2013                                                                                                                                                                                                                                                                                                                                                                                                                                                                                                                                                                                                                                                                  |  |
| <u>District I</u> – (575) 393-6161<br>1625 N. French Dr., Hobbs, NM 88240<br><u>District II</u> – (575) 748-1283<br>811 S. First St. Artesia, NM 88210                                                                                                                                                                                                                                                              | OIL CONSERVATIO                                                                                                                                                                                                                                                                                                                                                                       |                                                                                                                                                                                                                          | WELL API NO.<br>30-041-20961                                                                                                                                                                                                                                 |                                                                                                                                                                                                                                                                                                                                                                                                                                                                                                                                                                                                                                                                                                     |  |
| 811 S. First St., Artesia, NM 88210<br><u>District III</u> – (505) 334-6178<br>1000 Rio Brazos Rd., Aztec, NM 87410                                                                                                                                                                                                                                                                                                 | 1220 South St. Fra                                                                                                                                                                                                                                                                                                                                                                    | ancis Dr.                                                                                                                                                                                                                | 5. Indicate Type of Le<br>STATE                                                                                                                                                                                                                              | FEE                                                                                                                                                                                                                                                                                                                                                                                                                                                                                                                                                                                                                                                                                                 |  |
| <u>District IV</u> – (505) 476-3460<br>1220 S. St. Francis Dr., Santa Fe, NM<br>87505                                                                                                                                                                                                                                                                                                                               | Santa Fe, NM 8                                                                                                                                                                                                                                                                                                                                                                        | 37505                                                                                                                                                                                                                    | 6. State Oil & Gas Lea<br>N/A                                                                                                                                                                                                                                | ise No.                                                                                                                                                                                                                                                                                                                                                                                                                                                                                                                                                                                                                                                                                             |  |
|                                                                                                                                                                                                                                                                                                                                                                                                                     |                                                                                                                                                                                                                                                                                                                                                                                       | LUG BACK TO A                                                                                                                                                                                                            | 7. Lease Name or Unit<br>OLD HIPPIE SWD                                                                                                                                                                                                                      | t Agreement Name                                                                                                                                                                                                                                                                                                                                                                                                                                                                                                                                                                                                                                                                                    |  |
| 1. Type of Well: Oil Well                                                                                                                                                                                                                                                                                                                                                                                           | Gas Well 🛛 Other DISPOSAI                                                                                                                                                                                                                                                                                                                                                             | WELL                                                                                                                                                                                                                     | 8. Well Number 1                                                                                                                                                                                                                                             |                                                                                                                                                                                                                                                                                                                                                                                                                                                                                                                                                                                                                                                                                                     |  |
| 2. Name of Operator<br>MANZANO, LLC                                                                                                                                                                                                                                                                                                                                                                                 |                                                                                                                                                                                                                                                                                                                                                                                       |                                                                                                                                                                                                                          | 9. OGRID Number<br>231429                                                                                                                                                                                                                                    |                                                                                                                                                                                                                                                                                                                                                                                                                                                                                                                                                                                                                                                                                                     |  |
| 3. Address of Operator<br>PO BOX 1737 – ROSWELL, NM                                                                                                                                                                                                                                                                                                                                                                 | 88202-1737                                                                                                                                                                                                                                                                                                                                                                            |                                                                                                                                                                                                                          | 10. Pool name or Wild                                                                                                                                                                                                                                        | lcat                                                                                                                                                                                                                                                                                                                                                                                                                                                                                                                                                                                                                                                                                                |  |
| 4. Well Location                                                                                                                                                                                                                                                                                                                                                                                                    | 2025 fact from the SOI                                                                                                                                                                                                                                                                                                                                                                | TIL line and                                                                                                                                                                                                             | 2122 fast from th                                                                                                                                                                                                                                            | WEST line                                                                                                                                                                                                                                                                                                                                                                                                                                                                                                                                                                                                                                                                                           |  |
| Unit Letter K :<br>Section 32                                                                                                                                                                                                                                                                                                                                                                                       | <u>2035</u> feet from the <u>SOU</u><br>Township 6s                                                                                                                                                                                                                                                                                                                                   | TH line and<br>Range 34e                                                                                                                                                                                                 | 2122 feet from the<br>NMPM ROOSE                                                                                                                                                                                                                             |                                                                                                                                                                                                                                                                                                                                                                                                                                                                                                                                                                                                                                                                                                     |  |
|                                                                                                                                                                                                                                                                                                                                                                                                                     | 11. Elevation (Show whether Di<br>4352'KB                                                                                                                                                                                                                                                                                                                                             |                                                                                                                                                                                                                          |                                                                                                                                                                                                                                                              |                                                                                                                                                                                                                                                                                                                                                                                                                                                                                                                                                                                                                                                                                                     |  |
| 12. Check A                                                                                                                                                                                                                                                                                                                                                                                                         | Appropriate Box to Indicate 1                                                                                                                                                                                                                                                                                                                                                         | Nature of Notice,                                                                                                                                                                                                        | Report or Other Data                                                                                                                                                                                                                                         | a                                                                                                                                                                                                                                                                                                                                                                                                                                                                                                                                                                                                                                                                                                   |  |
| PERFORM REMEDIAL WORK PLUG AND ABANDON REMEDIAL WOR   TEMPORARILY ABANDON CHANGE PLANS COMMENCE DR   PULL OR ALTER CASING MULTIPLE COMPL CASING/CEMEN   DOWNHOLE COMMINGLE COMMINGLE COMMINGLE                                                                                                                                                                                                                      |                                                                                                                                                                                                                                                                                                                                                                                       |                                                                                                                                                                                                                          | ILLING OPNS. P AND A                                                                                                                                                                                                                                         |                                                                                                                                                                                                                                                                                                                                                                                                                                                                                                                                                                                                                                                                                                     |  |
| CLOSED-LOOP SYSTEM                                                                                                                                                                                                                                                                                                                                                                                                  |                                                                                                                                                                                                                                                                                                                                                                                       | OTHER:                                                                                                                                                                                                                   | RE-ENTRY D                                                                                                                                                                                                                                                   | and the second se |  |
|                                                                                                                                                                                                                                                                                                                                                                                                                     | leted operations. (Clearly state all<br>ork). SEE RULE 19.15.7.14 NMA                                                                                                                                                                                                                                                                                                                 |                                                                                                                                                                                                                          |                                                                                                                                                                                                                                                              |                                                                                                                                                                                                                                                                                                                                                                                                                                                                                                                                                                                                                                                                                                     |  |
| START DRILLING ON SURFACE<br>1725'-1875', 2310'-2525', 3043'-31<br>ATTEMPT TO RUN 5.5" 17#/ft L-8<br>WITH DV TOOL/PACKER SHOE<br>YIELD=2.42) + 300SX MULTI-H (<br>YIELD=2.42) + 250SX MULTI-H (<br>CLEAN OUT OPEN HOLE TO TD<br>COATED LINER HANGER ON 11<br>OF LINER @ 8080'). CEMENT LIP<br>SHOE & CLEAN OUT OPEN HOL<br>P-110 IPC LFJ TUBING + 13 JOIN'<br>BACKSIDE w/PACKER FLUID &<br>NMOCD-HOBBS THAT WELL IS | PLUG @ 9:00PM ON 6/8/17. DF<br>95', 4418'-4536', 6318'-6595', 72<br>80 LTC CASING TO 8080' BUT (<br>@ 7629' & DV TOOL @ 4775'. (<br>WEIGHT=14.4 & YIELD=1.24).<br>WEIGHT=14.4 & YIELD=1.24).<br>@ 8700'. SPOT 100SK PLUG f/8<br>JOINTS 4" 10.8# P-110 LIBERT<br>VER w100SX CLASS H. TEST L<br>E TO 8356'. RUN 4" NICKEL P<br>T 2 3/8" IPC CS HYDRILL TUBI<br>PRESSURE TESTED CASING-7 | 257'-7415', 7827'-81<br>COULD NOT GET H<br>CEMENT 1st STAGE<br>CEMENT 2nd STAG<br>DRILLED OUT DV<br>3700'-8383' (TAG P)<br>Y FLUSH JOINT C/<br>INER TO 500# FOR<br>LATED ASI-X INJE<br>NG & SET PACKEI<br>TUBING ANNULUS | 43'. CLEAN OUT OPE<br>PAST 7640'. SET 5.5" 1'<br>w/600SX MULTI-H (W<br>E w400SX MULTI-H (W<br>TOOL @ 7564' & DV T<br>LUG @ 8360'). RUN 5.5<br>ASING @ SET LINER @<br>15" w/NO LEAK OFF.<br>CTION PACKER ON 1<br>R INSIDE 4" CASING @<br>TO 500# FOR 30" ON 1 | N HOLE TO 8398'.<br>7 #/ft L-80 CASING<br>/EIGHT=11.8 &<br>VEIGHT=11.8 &<br>TOOL @ 7654'.<br>5"X4" NICKEL<br>@ 7610' (BOTTOM<br>DRILL OUT FLOAT<br>90 JOINTS 4" 11#/FT<br>@ 8010'. LOAD                                                                                                                                                                                                                                                                                                                                                                                                                                                                                                             |  |
| Spud Date: 6/8/17                                                                                                                                                                                                                                                                                                                                                                                                   | Rig Release D                                                                                                                                                                                                                                                                                                                                                                         | Date: 7/7/                                                                                                                                                                                                               | 17                                                                                                                                                                                                                                                           | Attack                                                                                                                                                                                                                                                                                                                                                                                                                                                                                                                                                                                                                                                                                              |  |