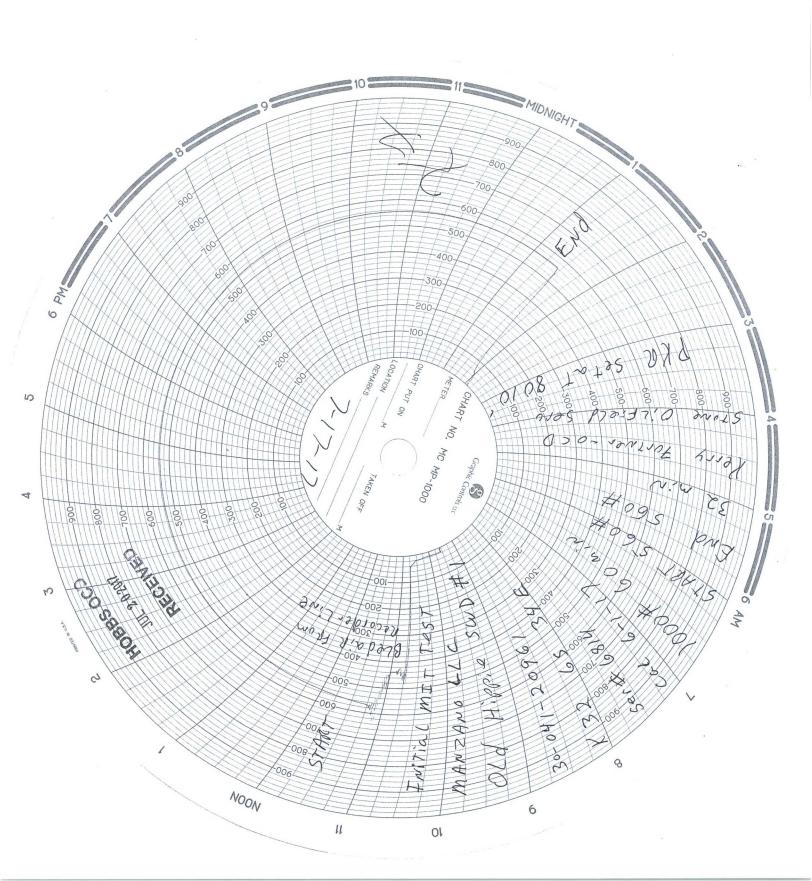

|                                                                                                                                                                                                                                                                                                                                                                                                                     |                                                                                                                                                                                                                                                                                                                                                                                       |                                                                                                                                                                                                                          | HOL                                                                                                                                                                                                                                                          | BBS OCD                                                                                                                                                                                                                                                                                                                                                                                                                                                                                                                                                                                                                                                                                             |  |
|---------------------------------------------------------------------------------------------------------------------------------------------------------------------------------------------------------------------------------------------------------------------------------------------------------------------------------------------------------------------------------------------------------------------|---------------------------------------------------------------------------------------------------------------------------------------------------------------------------------------------------------------------------------------------------------------------------------------------------------------------------------------------------------------------------------------|--------------------------------------------------------------------------------------------------------------------------------------------------------------------------------------------------------------------------|--------------------------------------------------------------------------------------------------------------------------------------------------------------------------------------------------------------------------------------------------------------|-----------------------------------------------------------------------------------------------------------------------------------------------------------------------------------------------------------------------------------------------------------------------------------------------------------------------------------------------------------------------------------------------------------------------------------------------------------------------------------------------------------------------------------------------------------------------------------------------------------------------------------------------------------------------------------------------------|--|
| Submit 1 Copy To Appropriate District<br>Office                                                                                                                                                                                                                                                                                                                                                                     | State of New M<br>Energy, Minerals and Nat                                                                                                                                                                                                                                                                                                                                            |                                                                                                                                                                                                                          |                                                                                                                                                                                                                                                              | Form C-103<br>Revoceaguty 18, 2013                                                                                                                                                                                                                                                                                                                                                                                                                                                                                                                                                                                                                                                                  |  |
| <u>District I</u> – (575) 393-6161<br>1625 N. French Dr., Hobbs, NM 88240<br><u>District II</u> – (575) 748-1283<br>811 S. First St. Artesia, NM 88210                                                                                                                                                                                                                                                              | OIL CONSERVATIO                                                                                                                                                                                                                                                                                                                                                                       |                                                                                                                                                                                                                          | WELL API NO.<br>30-041-20961                                                                                                                                                                                                                                 |                                                                                                                                                                                                                                                                                                                                                                                                                                                                                                                                                                                                                                                                                                     |  |
| 811 S. First St., Artesia, NM 88210<br><u>District III</u> – (505) 334-6178<br>1000 Rio Brazos Rd., Aztec, NM 87410                                                                                                                                                                                                                                                                                                 | 1220 South St. Fra                                                                                                                                                                                                                                                                                                                                                                    | ancis Dr.                                                                                                                                                                                                                | 5. Indicate Type of Le<br>STATE                                                                                                                                                                                                                              | FEE                                                                                                                                                                                                                                                                                                                                                                                                                                                                                                                                                                                                                                                                                                 |  |
| <u>District IV</u> – (505) 476-3460<br>1220 S. St. Francis Dr., Santa Fe, NM<br>87505                                                                                                                                                                                                                                                                                                                               | Santa Fe, NM 8                                                                                                                                                                                                                                                                                                                                                                        | 37505                                                                                                                                                                                                                    | 6. State Oil & Gas Lea<br>N/A                                                                                                                                                                                                                                | ise No.                                                                                                                                                                                                                                                                                                                                                                                                                                                                                                                                                                                                                                                                                             |  |
|                                                                                                                                                                                                                                                                                                                                                                                                                     |                                                                                                                                                                                                                                                                                                                                                                                       | LUG BACK TO A                                                                                                                                                                                                            | 7. Lease Name or Unit<br>OLD HIPPIE SWD                                                                                                                                                                                                                      | t Agreement Name                                                                                                                                                                                                                                                                                                                                                                                                                                                                                                                                                                                                                                                                                    |  |
| 1. Type of Well: Oil Well                                                                                                                                                                                                                                                                                                                                                                                           | Gas Well 🛛 Other DISPOSAI                                                                                                                                                                                                                                                                                                                                                             | WELL                                                                                                                                                                                                                     | 8. Well Number 1                                                                                                                                                                                                                                             |                                                                                                                                                                                                                                                                                                                                                                                                                                                                                                                                                                                                                                                                                                     |  |
| 2. Name of Operator<br>MANZANO, LLC                                                                                                                                                                                                                                                                                                                                                                                 |                                                                                                                                                                                                                                                                                                                                                                                       |                                                                                                                                                                                                                          | 9. OGRID Number<br>231429                                                                                                                                                                                                                                    |                                                                                                                                                                                                                                                                                                                                                                                                                                                                                                                                                                                                                                                                                                     |  |
| 3. Address of Operator<br>PO BOX 1737 – ROSWELL, NM                                                                                                                                                                                                                                                                                                                                                                 | 88202-1737                                                                                                                                                                                                                                                                                                                                                                            |                                                                                                                                                                                                                          | 10. Pool name or Wild                                                                                                                                                                                                                                        | lcat                                                                                                                                                                                                                                                                                                                                                                                                                                                                                                                                                                                                                                                                                                |  |
| 4. Well Location                                                                                                                                                                                                                                                                                                                                                                                                    | 2025 fact from the SOI                                                                                                                                                                                                                                                                                                                                                                | TIL line and                                                                                                                                                                                                             | 2122 fast from th                                                                                                                                                                                                                                            | WEST line                                                                                                                                                                                                                                                                                                                                                                                                                                                                                                                                                                                                                                                                                           |  |
| Unit Letter K :<br>Section 32                                                                                                                                                                                                                                                                                                                                                                                       | <u>2035</u> feet from the <u>SOU</u><br>Township 6s                                                                                                                                                                                                                                                                                                                                   | TH line and<br>Range 34e                                                                                                                                                                                                 | 2122 feet from the<br>NMPM ROOSE                                                                                                                                                                                                                             |                                                                                                                                                                                                                                                                                                                                                                                                                                                                                                                                                                                                                                                                                                     |  |
|                                                                                                                                                                                                                                                                                                                                                                                                                     | 11. Elevation (Show whether Di<br>4352'KB                                                                                                                                                                                                                                                                                                                                             |                                                                                                                                                                                                                          |                                                                                                                                                                                                                                                              |                                                                                                                                                                                                                                                                                                                                                                                                                                                                                                                                                                                                                                                                                                     |  |
| 12. Check A                                                                                                                                                                                                                                                                                                                                                                                                         | Appropriate Box to Indicate 1                                                                                                                                                                                                                                                                                                                                                         | Nature of Notice,                                                                                                                                                                                                        | Report or Other Data                                                                                                                                                                                                                                         | a                                                                                                                                                                                                                                                                                                                                                                                                                                                                                                                                                                                                                                                                                                   |  |
| PERFORM REMEDIAL WORK PLUG AND ABANDON REMEDIAL WOR   TEMPORARILY ABANDON CHANGE PLANS COMMENCE DR   PULL OR ALTER CASING MULTIPLE COMPL CASING/CEMEN   DOWNHOLE COMMINGLE COMMINGLE COMMINGLE                                                                                                                                                                                                                      |                                                                                                                                                                                                                                                                                                                                                                                       |                                                                                                                                                                                                                          | ILLING OPNS. P AND A                                                                                                                                                                                                                                         |                                                                                                                                                                                                                                                                                                                                                                                                                                                                                                                                                                                                                                                                                                     |  |
| CLOSED-LOOP SYSTEM                                                                                                                                                                                                                                                                                                                                                                                                  |                                                                                                                                                                                                                                                                                                                                                                                       | OTHER:                                                                                                                                                                                                                   | RE-ENTRY D                                                                                                                                                                                                                                                   | and the second se |  |
|                                                                                                                                                                                                                                                                                                                                                                                                                     | leted operations. (Clearly state all<br>ork). SEE RULE 19.15.7.14 NMA                                                                                                                                                                                                                                                                                                                 |                                                                                                                                                                                                                          |                                                                                                                                                                                                                                                              |                                                                                                                                                                                                                                                                                                                                                                                                                                                                                                                                                                                                                                                                                                     |  |
| START DRILLING ON SURFACE<br>1725'-1875', 2310'-2525', 3043'-31<br>ATTEMPT TO RUN 5.5" 17#/ft L-8<br>WITH DV TOOL/PACKER SHOE<br>YIELD=2.42) + 300SX MULTI-H (<br>YIELD=2.42) + 250SX MULTI-H (<br>CLEAN OUT OPEN HOLE TO TD<br>COATED LINER HANGER ON 11<br>OF LINER @ 8080'). CEMENT LIP<br>SHOE & CLEAN OUT OPEN HOL<br>P-110 IPC LFJ TUBING + 13 JOIN'<br>BACKSIDE w/PACKER FLUID &<br>NMOCD-HOBBS THAT WELL IS | PLUG @ 9:00PM ON 6/8/17. DF<br>95', 4418'-4536', 6318'-6595', 72<br>80 LTC CASING TO 8080' BUT (<br>@ 7629' & DV TOOL @ 4775'. (<br>WEIGHT=14.4 & YIELD=1.24).<br>WEIGHT=14.4 & YIELD=1.24).<br>@ 8700'. SPOT 100SK PLUG f/8<br>JOINTS 4" 10.8# P-110 LIBERT<br>VER w100SX CLASS H. TEST L<br>E TO 8356'. RUN 4" NICKEL P<br>T 2 3/8" IPC CS HYDRILL TUBI<br>PRESSURE TESTED CASING-7 | 257'-7415', 7827'-81<br>COULD NOT GET H<br>CEMENT 1st STAGE<br>CEMENT 2nd STAG<br>DRILLED OUT DV<br>3700'-8383' (TAG P)<br>Y FLUSH JOINT C/<br>INER TO 500# FOR<br>LATED ASI-X INJE<br>NG & SET PACKEI<br>TUBING ANNULUS | 43'. CLEAN OUT OPE<br>PAST 7640'. SET 5.5" 1'<br>w/600SX MULTI-H (W<br>E w400SX MULTI-H (W<br>TOOL @ 7564' & DV T<br>LUG @ 8360'). RUN 5.5<br>ASING @ SET LINER @<br>15" w/NO LEAK OFF.<br>CTION PACKER ON 1<br>R INSIDE 4" CASING @<br>TO 500# FOR 30" ON 1 | N HOLE TO 8398'.<br>7 #/ft L-80 CASING<br>/EIGHT=11.8 &<br>VEIGHT=11.8 &<br>TOOL @ 7654'.<br>5"X4" NICKEL<br>@ 7610' (BOTTOM<br>DRILL OUT FLOAT<br>90 JOINTS 4" 11#/FT<br>@ 8010'. LOAD                                                                                                                                                                                                                                                                                                                                                                                                                                                                                                             |  |
| Spud Date: 6/8/17                                                                                                                                                                                                                                                                                                                                                                                                   | Rig Release D                                                                                                                                                                                                                                                                                                                                                                         | Date: 7/7/                                                                                                                                                                                                               | 17                                                                                                                                                                                                                                                           | Attack                                                                                                                                                                                                                                                                                                                                                                                                                                                                                                                                                                                                                                                                                              |  |