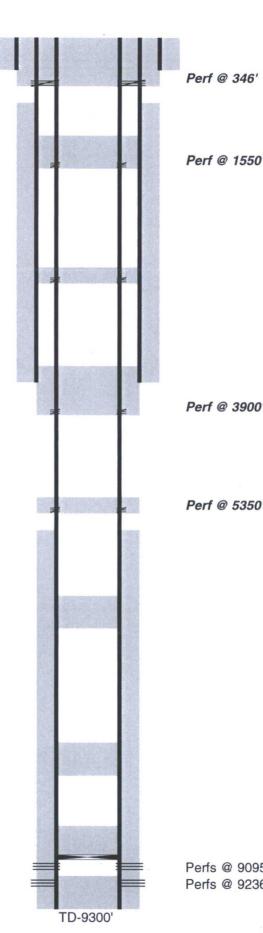

| Submit I Copy To Appropriate District Office                                                                                                                                                                                                                                                                                                                                                                                                                                                                                                                                                                                                                                                                                                                                                                                                                                                                                                                                                                                                                                                                                                                                                                                                                                                                                                                                                                                                                                                                                                                                                                                                                                                                                                                                                                                                                                                                                                                                                                                                                                                                                   | State of New Mexico                                                         |                      | Form C-103                         |                        |          |
|--------------------------------------------------------------------------------------------------------------------------------------------------------------------------------------------------------------------------------------------------------------------------------------------------------------------------------------------------------------------------------------------------------------------------------------------------------------------------------------------------------------------------------------------------------------------------------------------------------------------------------------------------------------------------------------------------------------------------------------------------------------------------------------------------------------------------------------------------------------------------------------------------------------------------------------------------------------------------------------------------------------------------------------------------------------------------------------------------------------------------------------------------------------------------------------------------------------------------------------------------------------------------------------------------------------------------------------------------------------------------------------------------------------------------------------------------------------------------------------------------------------------------------------------------------------------------------------------------------------------------------------------------------------------------------------------------------------------------------------------------------------------------------------------------------------------------------------------------------------------------------------------------------------------------------------------------------------------------------------------------------------------------------------------------------------------------------------------------------------------------------|-----------------------------------------------------------------------------|----------------------|------------------------------------|------------------------|----------|
| <u>District I</u> – (575) 393-6161                                                                                                                                                                                                                                                                                                                                                                                                                                                                                                                                                                                                                                                                                                                                                                                                                                                                                                                                                                                                                                                                                                                                                                                                                                                                                                                                                                                                                                                                                                                                                                                                                                                                                                                                                                                                                                                                                                                                                                                                                                                                                             | Energy, Minerals and Natural Resources                                      |                      | Revised July 18, 2013 WELL API NO. |                        |          |
| 1625 N. French Dr., Hobbs, NM 88240<br>District II – (575) 748-1283                                                                                                                                                                                                                                                                                                                                                                                                                                                                                                                                                                                                                                                                                                                                                                                                                                                                                                                                                                                                                                                                                                                                                                                                                                                                                                                                                                                                                                                                                                                                                                                                                                                                                                                                                                                                                                                                                                                                                                                                                                                            | COCD                                                                        |                      | 30-025-07796                       |                        |          |
| 811 S. First St., Artesia, NM 88210                                                                                                                                                                                                                                                                                                                                                                                                                                                                                                                                                                                                                                                                                                                                                                                                                                                                                                                                                                                                                                                                                                                                                                                                                                                                                                                                                                                                                                                                                                                                                                                                                                                                                                                                                                                                                                                                                                                                                                                                                                                                                            | BOIL CONSERVATION DIVISION                                                  |                      | 5. Indicate Type of Lease          |                        |          |
| 1000 Rio Brazos Rd., Aztec, NM 87410                                                                                                                                                                                                                                                                                                                                                                                                                                                                                                                                                                                                                                                                                                                                                                                                                                                                                                                                                                                                                                                                                                                                                                                                                                                                                                                                                                                                                                                                                                                                                                                                                                                                                                                                                                                                                                                                                                                                                                                                                                                                                           | 334-6178<br>Rd., Aztec, NM 87410                                            |                      |                                    | STATE FEE              |          |
| Office <u>District I</u> – (575) 393-6161     1625 N. French Dr., Hobbs, NM 88240 <u>District II</u> – (575) 748-1283 811 S. First St., Artesia, NM 88210 <u>District III</u> – (505) 334-6178 1000 Rio Brazos Rd., Aztec, NM 87410 <u>District IV</u> – (505) 476-3460 1220 S. St. Francis Dr., Santa Fe, NM 87505                                                                                                                                                                                                                                                                                                                                                                                                                                                                                                                                                                                                                                                                                                                                                                                                                                                                                                                                                                                                                                                                                                                                                                                                                                                                                                                                                                                                                                                                                                                                                                                                                                                                                                                                                                                                            |                                                                             |                      | 6. State Oil &                     | Gas Lease No.          |          |
| SUNDRY NOTICES ON REPORTS ON WELLS                                                                                                                                                                                                                                                                                                                                                                                                                                                                                                                                                                                                                                                                                                                                                                                                                                                                                                                                                                                                                                                                                                                                                                                                                                                                                                                                                                                                                                                                                                                                                                                                                                                                                                                                                                                                                                                                                                                                                                                                                                                                                             |                                                                             |                      | 7. Lease Name                      | or Unit Agreement Name |          |
| (DO NOT USE THIS FORM FOR PROPOSALS TO DRILL OR TO DEEPEN OR PLUG BACK TO A DIFFERENT RESERVOIR. USE "APPLICATION FOR PERMIT" (FORM C-101) FOR SUCH PROPOSALS.)                                                                                                                                                                                                                                                                                                                                                                                                                                                                                                                                                                                                                                                                                                                                                                                                                                                                                                                                                                                                                                                                                                                                                                                                                                                                                                                                                                                                                                                                                                                                                                                                                                                                                                                                                                                                                                                                                                                                                                |                                                                             |                      | Warren Mckee Unit                  |                        | 1        |
| 1. Type of Well: Oil Well Gas Well Other                                                                                                                                                                                                                                                                                                                                                                                                                                                                                                                                                                                                                                                                                                                                                                                                                                                                                                                                                                                                                                                                                                                                                                                                                                                                                                                                                                                                                                                                                                                                                                                                                                                                                                                                                                                                                                                                                                                                                                                                                                                                                       |                                                                             |                      | 8. Well Number                     | er 112                 | 1        |
| 2. Name of Operator                                                                                                                                                                                                                                                                                                                                                                                                                                                                                                                                                                                                                                                                                                                                                                                                                                                                                                                                                                                                                                                                                                                                                                                                                                                                                                                                                                                                                                                                                                                                                                                                                                                                                                                                                                                                                                                                                                                                                                                                                                                                                                            |                                                                             |                      | 9. OGRID Number                    |                        |          |
| OXY USA WTP Limited Partnership  3. Address of Operator                                                                                                                                                                                                                                                                                                                                                                                                                                                                                                                                                                                                                                                                                                                                                                                                                                                                                                                                                                                                                                                                                                                                                                                                                                                                                                                                                                                                                                                                                                                                                                                                                                                                                                                                                                                                                                                                                                                                                                                                                                                                        |                                                                             |                      | 192463<br>10. Pool name or Wildcat |                        |          |
| P.O. Box 50250 Midland, TX 79710                                                                                                                                                                                                                                                                                                                                                                                                                                                                                                                                                                                                                                                                                                                                                                                                                                                                                                                                                                                                                                                                                                                                                                                                                                                                                                                                                                                                                                                                                                                                                                                                                                                                                                                                                                                                                                                                                                                                                                                                                                                                                               |                                                                             |                      | Warren Mc Kee                      |                        |          |
| 4. Well Location                                                                                                                                                                                                                                                                                                                                                                                                                                                                                                                                                                                                                                                                                                                                                                                                                                                                                                                                                                                                                                                                                                                                                                                                                                                                                                                                                                                                                                                                                                                                                                                                                                                                                                                                                                                                                                                                                                                                                                                                                                                                                                               |                                                                             |                      | Walter                             | CHEC                   | $\dashv$ |
| Unit Letter =:                                                                                                                                                                                                                                                                                                                                                                                                                                                                                                                                                                                                                                                                                                                                                                                                                                                                                                                                                                                                                                                                                                                                                                                                                                                                                                                                                                                                                                                                                                                                                                                                                                                                                                                                                                                                                                                                                                                                                                                                                                                                                                                 | 1980 feet from the Navil                                                    | line and             | 2317 feet f                        | rom the west line      | 1        |
| Section 18                                                                                                                                                                                                                                                                                                                                                                                                                                                                                                                                                                                                                                                                                                                                                                                                                                                                                                                                                                                                                                                                                                                                                                                                                                                                                                                                                                                                                                                                                                                                                                                                                                                                                                                                                                                                                                                                                                                                                                                                                                                                                                                     |                                                                             | ange 38E             | NMPM                               | County Lea             |          |
|                                                                                                                                                                                                                                                                                                                                                                                                                                                                                                                                                                                                                                                                                                                                                                                                                                                                                                                                                                                                                                                                                                                                                                                                                                                                                                                                                                                                                                                                                                                                                                                                                                                                                                                                                                                                                                                                                                                                                                                                                                                                                                                                | 11. Elevation (Show whether DR                                              | R, RKB, RT, GR, etc. | )                                  |                        |          |
|                                                                                                                                                                                                                                                                                                                                                                                                                                                                                                                                                                                                                                                                                                                                                                                                                                                                                                                                                                                                                                                                                                                                                                                                                                                                                                                                                                                                                                                                                                                                                                                                                                                                                                                                                                                                                                                                                                                                                                                                                                                                                                                                | 3564'                                                                       |                      | 100                                |                        |          |
| 12. Check A                                                                                                                                                                                                                                                                                                                                                                                                                                                                                                                                                                                                                                                                                                                                                                                                                                                                                                                                                                                                                                                                                                                                                                                                                                                                                                                                                                                                                                                                                                                                                                                                                                                                                                                                                                                                                                                                                                                                                                                                                                                                                                                    | Appropriate Box to Indicate N                                               | Jature of Notice     | Report or Othe                     | er Data                |          |
|                                                                                                                                                                                                                                                                                                                                                                                                                                                                                                                                                                                                                                                                                                                                                                                                                                                                                                                                                                                                                                                                                                                                                                                                                                                                                                                                                                                                                                                                                                                                                                                                                                                                                                                                                                                                                                                                                                                                                                                                                                                                                                                                |                                                                             |                      | •                                  | Ji Dutu                |          |
|                                                                                                                                                                                                                                                                                                                                                                                                                                                                                                                                                                                                                                                                                                                                                                                                                                                                                                                                                                                                                                                                                                                                                                                                                                                                                                                                                                                                                                                                                                                                                                                                                                                                                                                                                                                                                                                                                                                                                                                                                                                                                                                                |                                                                             |                      | SEQUENT                            |                        |          |
| PERFORM REMEDIAL WORK  TEMPORARILY ABANDON                                                                                                                                                                                                                                                                                                                                                                                                                                                                                                                                                                                                                                                                                                                                                                                                                                                                                                                                                                                                                                                                                                                                                                                                                                                                                                                                                                                                                                                                                                                                                                                                                                                                                                                                                                                                                                                                                                                                                                                                                                                                                     |                                                                             |                      |                                    | INT TO PA PMX          |          |
| PULL OR ALTER CASING   MULTIPLE COMPL   CASING/CEMEN                                                                                                                                                                                                                                                                                                                                                                                                                                                                                                                                                                                                                                                                                                                                                                                                                                                                                                                                                                                                                                                                                                                                                                                                                                                                                                                                                                                                                                                                                                                                                                                                                                                                                                                                                                                                                                                                                                                                                                                                                                                                           |                                                                             |                      | INT TO PA PAX P&A NR               |                        |          |
| DOWNHOLE COMMINGLE                                                                                                                                                                                                                                                                                                                                                                                                                                                                                                                                                                                                                                                                                                                                                                                                                                                                                                                                                                                                                                                                                                                                                                                                                                                                                                                                                                                                                                                                                                                                                                                                                                                                                                                                                                                                                                                                                                                                                                                                                                                                                                             |                                                                             | O/IOII (G/OLINEI)    |                                    | P&A R                  |          |
| CLOSED-LOOP SYSTEM                                                                                                                                                                                                                                                                                                                                                                                                                                                                                                                                                                                                                                                                                                                                                                                                                                                                                                                                                                                                                                                                                                                                                                                                                                                                                                                                                                                                                                                                                                                                                                                                                                                                                                                                                                                                                                                                                                                                                                                                                                                                                                             |                                                                             |                      |                                    |                        |          |
| OTHER:                                                                                                                                                                                                                                                                                                                                                                                                                                                                                                                                                                                                                                                                                                                                                                                                                                                                                                                                                                                                                                                                                                                                                                                                                                                                                                                                                                                                                                                                                                                                                                                                                                                                                                                                                                                                                                                                                                                                                                                                                                                                                                                         |                                                                             | OTHER:               | 1                                  |                        | _        |
|                                                                                                                                                                                                                                                                                                                                                                                                                                                                                                                                                                                                                                                                                                                                                                                                                                                                                                                                                                                                                                                                                                                                                                                                                                                                                                                                                                                                                                                                                                                                                                                                                                                                                                                                                                                                                                                                                                                                                                                                                                                                                                                                | leted operations. (Clearly state all ork). SEE RULE 19.15.7.14 NM.          |                      |                                    |                        | e        |
| proposed completion or rec                                                                                                                                                                                                                                                                                                                                                                                                                                                                                                                                                                                                                                                                                                                                                                                                                                                                                                                                                                                                                                                                                                                                                                                                                                                                                                                                                                                                                                                                                                                                                                                                                                                                                                                                                                                                                                                                                                                                                                                                                                                                                                     |                                                                             | 1 of Multiple Co     |                                    | ANHY 1425              |          |
|                                                                                                                                                                                                                                                                                                                                                                                                                                                                                                                                                                                                                                                                                                                                                                                                                                                                                                                                                                                                                                                                                                                                                                                                                                                                                                                                                                                                                                                                                                                                                                                                                                                                                                                                                                                                                                                                                                                                                                                                                                                                                                                                | TD-9300' PBTD-9236' Perfs-909                                               | 5-9165'              |                                    | .SALT 2537             |          |
|                                                                                                                                                                                                                                                                                                                                                                                                                                                                                                                                                                                                                                                                                                                                                                                                                                                                                                                                                                                                                                                                                                                                                                                                                                                                                                                                                                                                                                                                                                                                                                                                                                                                                                                                                                                                                                                                                                                                                                                                                                                                                                                                | 13-3/8" 36# csg @ 296' w/ 300                                               |                      | -Surf-Circ                         |                        |          |
| 8-5/8" 24-32# csg @ 3705' w/ 1500sx, 11" hole, TOC-840-TS<br>5-1/2" 15.5-17# csg @ 9300' w/ 600sx, 7-7/8" hole, TOC-5575-TS                                                                                                                                                                                                                                                                                                                                                                                                                                                                                                                                                                                                                                                                                                                                                                                                                                                                                                                                                                                                                                                                                                                                                                                                                                                                                                                                                                                                                                                                                                                                                                                                                                                                                                                                                                                                                                                                                                                                                                                                    |                                                                             |                      |                                    |                        |          |
| 1. RIH & set CIBP @ 9045', M&P 25sx cmt to 8895'                                                                                                                                                                                                                                                                                                                                                                                                                                                                                                                                                                                                                                                                                                                                                                                                                                                                                                                                                                                                                                                                                                                                                                                                                                                                                                                                                                                                                                                                                                                                                                                                                                                                                                                                                                                                                                                                                                                                                                                                                                                                               |                                                                             |                      |                                    |                        |          |
| 2. M&P 25sx cmt @ 7980-7830' WOC-Tag                                                                                                                                                                                                                                                                                                                                                                                                                                                                                                                                                                                                                                                                                                                                                                                                                                                                                                                                                                                                                                                                                                                                                                                                                                                                                                                                                                                                                                                                                                                                                                                                                                                                                                                                                                                                                                                                                                                                                                                                                                                                                           |                                                                             |                      |                                    |                        |          |
| 3. M&P 25sx cmt @ 6400-6250′ WOC-Tag                                                                                                                                                                                                                                                                                                                                                                                                                                                                                                                                                                                                                                                                                                                                                                                                                                                                                                                                                                                                                                                                                                                                                                                                                                                                                                                                                                                                                                                                                                                                                                                                                                                                                                                                                                                                                                                                                                                                                                                                                                                                                           |                                                                             |                      |                                    |                        |          |
| <ul><li>✓ 4. Perf @ 5350', sqz 35sx cmt to 5250' WOC-Tag</li><li>✓ 5. Perf @ 3900', sqz 85sx cmt to 3655' WOC-Tag</li></ul>                                                                                                                                                                                                                                                                                                                                                                                                                                                                                                                                                                                                                                                                                                                                                                                                                                                                                                                                                                                                                                                                                                                                                                                                                                                                                                                                                                                                                                                                                                                                                                                                                                                                                                                                                                                                                                                                                                                                                                                                    |                                                                             |                      |                                    |                        |          |
|                                                                                                                                                                                                                                                                                                                                                                                                                                                                                                                                                                                                                                                                                                                                                                                                                                                                                                                                                                                                                                                                                                                                                                                                                                                                                                                                                                                                                                                                                                                                                                                                                                                                                                                                                                                                                                                                                                                                                                                                                                                                                                                                | /6. Perf @ 2700', sqz 75sx cmt to 250                                       |                      |                                    |                        |          |
|                                                                                                                                                                                                                                                                                                                                                                                                                                                                                                                                                                                                                                                                                                                                                                                                                                                                                                                                                                                                                                                                                                                                                                                                                                                                                                                                                                                                                                                                                                                                                                                                                                                                                                                                                                                                                                                                                                                                                                                                                                                                                                                                | 7. Perf @ 1550, sqz 60sx cmt to 140<br>8. Perf @ 346', sqz 265sx cmt to sur | oo' WOC-Tag          | OMAT TOSOP                         | ENIC ALL STRIN         | KS       |
|                                                                                                                                                                                                                                                                                                                                                                                                                                                                                                                                                                                                                                                                                                                                                                                                                                                                                                                                                                                                                                                                                                                                                                                                                                                                                                                                                                                                                                                                                                                                                                                                                                                                                                                                                                                                                                                                                                                                                                                                                                                                                                                                | 10# MLF between plugs - Abov                                                | e ground steel tanks | will be utilized                   | PACE MEE STATE         | 0_       |
|                                                                                                                                                                                                                                                                                                                                                                                                                                                                                                                                                                                                                                                                                                                                                                                                                                                                                                                                                                                                                                                                                                                                                                                                                                                                                                                                                                                                                                                                                                                                                                                                                                                                                                                                                                                                                                                                                                                                                                                                                                                                                                                                |                                                                             |                      |                                    |                        |          |
| Spud Date: NO                                                                                                                                                                                                                                                                                                                                                                                                                                                                                                                                                                                                                                                                                                                                                                                                                                                                                                                                                                                                                                                                                                                                                                                                                                                                                                                                                                                                                                                                                                                                                                                                                                                                                                                                                                                                                                                                                                                                                                                                                                                                                                                  | OTIFY OCD 24 HOURS PRI                                                      | OR TO                |                                    |                        |          |
| BE                                                                                                                                                                                                                                                                                                                                                                                                                                                                                                                                                                                                                                                                                                                                                                                                                                                                                                                                                                                                                                                                                                                                                                                                                                                                                                                                                                                                                                                                                                                                                                                                                                                                                                                                                                                                                                                                                                                                                                                                                                                                                                                             | EGINNING PLUGGING OPE                                                       | RATIONS              |                                    |                        |          |
| The description of the descripti |                                                                             |                      | 11 1: 6                            |                        | _        |
| I hereby certify that the information                                                                                                                                                                                                                                                                                                                                                                                                                                                                                                                                                                                                                                                                                                                                                                                                                                                                                                                                                                                                                                                                                                                                                                                                                                                                                                                                                                                                                                                                                                                                                                                                                                                                                                                                                                                                                                                                                                                                                                                                                                                                                          | above is true and complete to the be                                        | est of my knowledg   | e and belief.                      |                        |          |
|                                                                                                                                                                                                                                                                                                                                                                                                                                                                                                                                                                                                                                                                                                                                                                                                                                                                                                                                                                                                                                                                                                                                                                                                                                                                                                                                                                                                                                                                                                                                                                                                                                                                                                                                                                                                                                                                                                                                                                                                                                                                                                                                | /                                                                           |                      |                                    | 1 /                    |          |
| SIGNATURE / L                                                                                                                                                                                                                                                                                                                                                                                                                                                                                                                                                                                                                                                                                                                                                                                                                                                                                                                                                                                                                                                                                                                                                                                                                                                                                                                                                                                                                                                                                                                                                                                                                                                                                                                                                                                                                                                                                                                                                                                                                                                                                                                  | TITLE Sr                                                                    | . Regulatory Adviso  | DA'                                | TE 7 25 17             |          |
| Type or print name <u>David Stewar</u>                                                                                                                                                                                                                                                                                                                                                                                                                                                                                                                                                                                                                                                                                                                                                                                                                                                                                                                                                                                                                                                                                                                                                                                                                                                                                                                                                                                                                                                                                                                                                                                                                                                                                                                                                                                                                                                                                                                                                                                                                                                                                         | rt E-mail address:                                                          | david_stewart@       | oxy.com_ PHO                       | ONE:432-685-5717       |          |
| For State Use Only                                                                                                                                                                                                                                                                                                                                                                                                                                                                                                                                                                                                                                                                                                                                                                                                                                                                                                                                                                                                                                                                                                                                                                                                                                                                                                                                                                                                                                                                                                                                                                                                                                                                                                                                                                                                                                                                                                                                                                                                                                                                                                             | Q1.                                                                         |                      |                                    |                        |          |
| APPROVED BY: Male Conditions of Approval (if any):                                                                                                                                                                                                                                                                                                                                                                                                                                                                                                                                                                                                                                                                                                                                                                                                                                                                                                                                                                                                                                                                                                                                                                                                                                                                                                                                                                                                                                                                                                                                                                                                                                                                                                                                                                                                                                                                                                                                                                                                                                                                             | Thitaken TITLE Tetrole                                                      | eum Engr.Sc          | pecialist o                        | DATE 07/31/2017        | <u>'</u> |