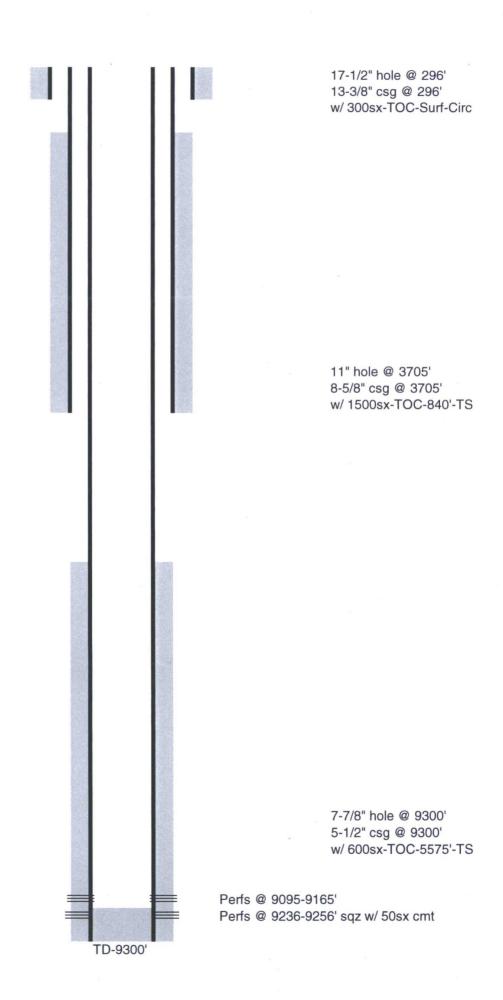

| Submit I Copy To Appropriate District Office                                                                                                                                                                                                                                                                                                                                                                                                                                                                                                                                                                                                                                                                                                                                                                                                                                                                                                                                                                                                                                                                                                                                                                                                                                                                                                                                                                                                                                                                                                                                                                                                                                                                                                                                                                                                                                                                                                                                                                                                                                                                                   | State of New Mexico                                                         |                      | Form C-103                         |                        |          |
|--------------------------------------------------------------------------------------------------------------------------------------------------------------------------------------------------------------------------------------------------------------------------------------------------------------------------------------------------------------------------------------------------------------------------------------------------------------------------------------------------------------------------------------------------------------------------------------------------------------------------------------------------------------------------------------------------------------------------------------------------------------------------------------------------------------------------------------------------------------------------------------------------------------------------------------------------------------------------------------------------------------------------------------------------------------------------------------------------------------------------------------------------------------------------------------------------------------------------------------------------------------------------------------------------------------------------------------------------------------------------------------------------------------------------------------------------------------------------------------------------------------------------------------------------------------------------------------------------------------------------------------------------------------------------------------------------------------------------------------------------------------------------------------------------------------------------------------------------------------------------------------------------------------------------------------------------------------------------------------------------------------------------------------------------------------------------------------------------------------------------------|-----------------------------------------------------------------------------|----------------------|------------------------------------|------------------------|----------|
| <u>District I</u> – (575) 393-6161                                                                                                                                                                                                                                                                                                                                                                                                                                                                                                                                                                                                                                                                                                                                                                                                                                                                                                                                                                                                                                                                                                                                                                                                                                                                                                                                                                                                                                                                                                                                                                                                                                                                                                                                                                                                                                                                                                                                                                                                                                                                                             | Energy, Minerals and Natural Resources                                      |                      | Revised July 18, 2013 WELL API NO. |                        |          |
| 1625 N. French Dr., Hobbs, NM 88240<br>District II – (575) 748-1283                                                                                                                                                                                                                                                                                                                                                                                                                                                                                                                                                                                                                                                                                                                                                                                                                                                                                                                                                                                                                                                                                                                                                                                                                                                                                                                                                                                                                                                                                                                                                                                                                                                                                                                                                                                                                                                                                                                                                                                                                                                            | COCD                                                                        |                      | 30-025-07796                       |                        |          |
| 811 S. First St., Artesia, NM 88210                                                                                                                                                                                                                                                                                                                                                                                                                                                                                                                                                                                                                                                                                                                                                                                                                                                                                                                                                                                                                                                                                                                                                                                                                                                                                                                                                                                                                                                                                                                                                                                                                                                                                                                                                                                                                                                                                                                                                                                                                                                                                            | BOIL CONSERVATION DIVISION                                                  |                      | 5. Indicate Type of Lease          |                        |          |
| 1000 Rio Brazos Rd., Aztec, NM 87410                                                                                                                                                                                                                                                                                                                                                                                                                                                                                                                                                                                                                                                                                                                                                                                                                                                                                                                                                                                                                                                                                                                                                                                                                                                                                                                                                                                                                                                                                                                                                                                                                                                                                                                                                                                                                                                                                                                                                                                                                                                                                           | 334-6178<br>Rd., Aztec, NM 87410                                            |                      |                                    | STATE FEE              |          |
| Office <u>District I</u> – (575) 393-6161     1625 N. French Dr., Hobbs, NM 88240 <u>District II</u> – (575) 748-1283 811 S. First St., Artesia, NM 88210 <u>District III</u> – (505) 334-6178 1000 Rio Brazos Rd., Aztec, NM 87410 <u>District IV</u> – (505) 476-3460 1220 S. St. Francis Dr., Santa Fe, NM 87505                                                                                                                                                                                                                                                                                                                                                                                                                                                                                                                                                                                                                                                                                                                                                                                                                                                                                                                                                                                                                                                                                                                                                                                                                                                                                                                                                                                                                                                                                                                                                                                                                                                                                                                                                                                                            |                                                                             |                      | 6. State Oil &                     | Gas Lease No.          |          |
| SUNDRY NOTICES ON REPORTS ON WELLS                                                                                                                                                                                                                                                                                                                                                                                                                                                                                                                                                                                                                                                                                                                                                                                                                                                                                                                                                                                                                                                                                                                                                                                                                                                                                                                                                                                                                                                                                                                                                                                                                                                                                                                                                                                                                                                                                                                                                                                                                                                                                             |                                                                             |                      | 7. Lease Name                      | or Unit Agreement Name |          |
| (DO NOT USE THIS FORM FOR PROPOSALS TO DRILL OR TO DEEPEN OR PLUG BACK TO A DIFFERENT RESERVOIR. USE "APPLICATION FOR PERMIT" (FORM C-101) FOR SUCH PROPOSALS.)                                                                                                                                                                                                                                                                                                                                                                                                                                                                                                                                                                                                                                                                                                                                                                                                                                                                                                                                                                                                                                                                                                                                                                                                                                                                                                                                                                                                                                                                                                                                                                                                                                                                                                                                                                                                                                                                                                                                                                |                                                                             |                      | Warren Mckee Unit                  |                        | 1        |
| 1. Type of Well: Oil Well Gas Well Other                                                                                                                                                                                                                                                                                                                                                                                                                                                                                                                                                                                                                                                                                                                                                                                                                                                                                                                                                                                                                                                                                                                                                                                                                                                                                                                                                                                                                                                                                                                                                                                                                                                                                                                                                                                                                                                                                                                                                                                                                                                                                       |                                                                             |                      | 8. Well Number                     | er 112                 | 1        |
| 2. Name of Operator                                                                                                                                                                                                                                                                                                                                                                                                                                                                                                                                                                                                                                                                                                                                                                                                                                                                                                                                                                                                                                                                                                                                                                                                                                                                                                                                                                                                                                                                                                                                                                                                                                                                                                                                                                                                                                                                                                                                                                                                                                                                                                            |                                                                             |                      | 9. OGRID Number                    |                        |          |
| OXY USA WTP Limited Partnership  3. Address of Operator                                                                                                                                                                                                                                                                                                                                                                                                                                                                                                                                                                                                                                                                                                                                                                                                                                                                                                                                                                                                                                                                                                                                                                                                                                                                                                                                                                                                                                                                                                                                                                                                                                                                                                                                                                                                                                                                                                                                                                                                                                                                        |                                                                             |                      | 192463<br>10. Pool name or Wildcat |                        |          |
| P.O. Box 50250 Midland, TX 79710                                                                                                                                                                                                                                                                                                                                                                                                                                                                                                                                                                                                                                                                                                                                                                                                                                                                                                                                                                                                                                                                                                                                                                                                                                                                                                                                                                                                                                                                                                                                                                                                                                                                                                                                                                                                                                                                                                                                                                                                                                                                                               |                                                                             |                      | Warren Mc Kee                      |                        |          |
| 4. Well Location                                                                                                                                                                                                                                                                                                                                                                                                                                                                                                                                                                                                                                                                                                                                                                                                                                                                                                                                                                                                                                                                                                                                                                                                                                                                                                                                                                                                                                                                                                                                                                                                                                                                                                                                                                                                                                                                                                                                                                                                                                                                                                               |                                                                             |                      | Walter                             | CHEC                   | $\dashv$ |
| Unit Letter =:                                                                                                                                                                                                                                                                                                                                                                                                                                                                                                                                                                                                                                                                                                                                                                                                                                                                                                                                                                                                                                                                                                                                                                                                                                                                                                                                                                                                                                                                                                                                                                                                                                                                                                                                                                                                                                                                                                                                                                                                                                                                                                                 | 1980 feet from the Navil                                                    | line and             | 2317 feet f                        | rom the west line      | 1        |
| Section 18                                                                                                                                                                                                                                                                                                                                                                                                                                                                                                                                                                                                                                                                                                                                                                                                                                                                                                                                                                                                                                                                                                                                                                                                                                                                                                                                                                                                                                                                                                                                                                                                                                                                                                                                                                                                                                                                                                                                                                                                                                                                                                                     |                                                                             | ange 38E             | NMPM                               | County Lea             |          |
|                                                                                                                                                                                                                                                                                                                                                                                                                                                                                                                                                                                                                                                                                                                                                                                                                                                                                                                                                                                                                                                                                                                                                                                                                                                                                                                                                                                                                                                                                                                                                                                                                                                                                                                                                                                                                                                                                                                                                                                                                                                                                                                                | 11. Elevation (Show whether DR                                              | R, RKB, RT, GR, etc. | )                                  |                        |          |
|                                                                                                                                                                                                                                                                                                                                                                                                                                                                                                                                                                                                                                                                                                                                                                                                                                                                                                                                                                                                                                                                                                                                                                                                                                                                                                                                                                                                                                                                                                                                                                                                                                                                                                                                                                                                                                                                                                                                                                                                                                                                                                                                | 3564'                                                                       |                      | 100                                |                        |          |
| 12. Check A                                                                                                                                                                                                                                                                                                                                                                                                                                                                                                                                                                                                                                                                                                                                                                                                                                                                                                                                                                                                                                                                                                                                                                                                                                                                                                                                                                                                                                                                                                                                                                                                                                                                                                                                                                                                                                                                                                                                                                                                                                                                                                                    | Appropriate Box to Indicate N                                               | Jature of Notice     | Report or Othe                     | er Data                |          |
|                                                                                                                                                                                                                                                                                                                                                                                                                                                                                                                                                                                                                                                                                                                                                                                                                                                                                                                                                                                                                                                                                                                                                                                                                                                                                                                                                                                                                                                                                                                                                                                                                                                                                                                                                                                                                                                                                                                                                                                                                                                                                                                                |                                                                             |                      | •                                  | Ji Dutu                |          |
|                                                                                                                                                                                                                                                                                                                                                                                                                                                                                                                                                                                                                                                                                                                                                                                                                                                                                                                                                                                                                                                                                                                                                                                                                                                                                                                                                                                                                                                                                                                                                                                                                                                                                                                                                                                                                                                                                                                                                                                                                                                                                                                                |                                                                             |                      | SEQUENT                            |                        |          |
| PERFORM REMEDIAL WORK  TEMPORARILY ABANDON                                                                                                                                                                                                                                                                                                                                                                                                                                                                                                                                                                                                                                                                                                                                                                                                                                                                                                                                                                                                                                                                                                                                                                                                                                                                                                                                                                                                                                                                                                                                                                                                                                                                                                                                                                                                                                                                                                                                                                                                                                                                                     |                                                                             |                      |                                    | INT TO PA PMX          |          |
| PULL OR ALTER CASING   MULTIPLE COMPL   CASING/CEMEN                                                                                                                                                                                                                                                                                                                                                                                                                                                                                                                                                                                                                                                                                                                                                                                                                                                                                                                                                                                                                                                                                                                                                                                                                                                                                                                                                                                                                                                                                                                                                                                                                                                                                                                                                                                                                                                                                                                                                                                                                                                                           |                                                                             |                      | INT TO PA PAX P&A NR               |                        |          |
| DOWNHOLE COMMINGLE                                                                                                                                                                                                                                                                                                                                                                                                                                                                                                                                                                                                                                                                                                                                                                                                                                                                                                                                                                                                                                                                                                                                                                                                                                                                                                                                                                                                                                                                                                                                                                                                                                                                                                                                                                                                                                                                                                                                                                                                                                                                                                             |                                                                             | O/IOII (G/OLINEI)    |                                    | P&A R                  |          |
| CLOSED-LOOP SYSTEM                                                                                                                                                                                                                                                                                                                                                                                                                                                                                                                                                                                                                                                                                                                                                                                                                                                                                                                                                                                                                                                                                                                                                                                                                                                                                                                                                                                                                                                                                                                                                                                                                                                                                                                                                                                                                                                                                                                                                                                                                                                                                                             |                                                                             |                      |                                    |                        |          |
| OTHER:                                                                                                                                                                                                                                                                                                                                                                                                                                                                                                                                                                                                                                                                                                                                                                                                                                                                                                                                                                                                                                                                                                                                                                                                                                                                                                                                                                                                                                                                                                                                                                                                                                                                                                                                                                                                                                                                                                                                                                                                                                                                                                                         |                                                                             | OTHER:               | 1                                  |                        | _        |
|                                                                                                                                                                                                                                                                                                                                                                                                                                                                                                                                                                                                                                                                                                                                                                                                                                                                                                                                                                                                                                                                                                                                                                                                                                                                                                                                                                                                                                                                                                                                                                                                                                                                                                                                                                                                                                                                                                                                                                                                                                                                                                                                | leted operations. (Clearly state all ork). SEE RULE 19.15.7.14 NM.          |                      |                                    |                        | e        |
| proposed completion or rec                                                                                                                                                                                                                                                                                                                                                                                                                                                                                                                                                                                                                                                                                                                                                                                                                                                                                                                                                                                                                                                                                                                                                                                                                                                                                                                                                                                                                                                                                                                                                                                                                                                                                                                                                                                                                                                                                                                                                                                                                                                                                                     |                                                                             | 1 of Multiple Co     |                                    | ANHY 1425              |          |
|                                                                                                                                                                                                                                                                                                                                                                                                                                                                                                                                                                                                                                                                                                                                                                                                                                                                                                                                                                                                                                                                                                                                                                                                                                                                                                                                                                                                                                                                                                                                                                                                                                                                                                                                                                                                                                                                                                                                                                                                                                                                                                                                | TD-9300' PBTD-9236' Perfs-909                                               | 5-9165'              |                                    | .SALT 2537             |          |
|                                                                                                                                                                                                                                                                                                                                                                                                                                                                                                                                                                                                                                                                                                                                                                                                                                                                                                                                                                                                                                                                                                                                                                                                                                                                                                                                                                                                                                                                                                                                                                                                                                                                                                                                                                                                                                                                                                                                                                                                                                                                                                                                | 13-3/8" 36# csg @ 296' w/ 300                                               |                      | -Surf-Circ                         |                        |          |
| 8-5/8" 24-32# csg @ 3705' w/ 1500sx, 11" hole, TOC-840-TS<br>5-1/2" 15.5-17# csg @ 9300' w/ 600sx, 7-7/8" hole, TOC-5575-TS                                                                                                                                                                                                                                                                                                                                                                                                                                                                                                                                                                                                                                                                                                                                                                                                                                                                                                                                                                                                                                                                                                                                                                                                                                                                                                                                                                                                                                                                                                                                                                                                                                                                                                                                                                                                                                                                                                                                                                                                    |                                                                             |                      |                                    |                        |          |
| 1. RIH & set CIBP @ 9045', M&P 25sx cmt to 8895'                                                                                                                                                                                                                                                                                                                                                                                                                                                                                                                                                                                                                                                                                                                                                                                                                                                                                                                                                                                                                                                                                                                                                                                                                                                                                                                                                                                                                                                                                                                                                                                                                                                                                                                                                                                                                                                                                                                                                                                                                                                                               |                                                                             |                      |                                    |                        |          |
| 2. M&P 25sx cmt @ 7980-7830' WOC-Tag                                                                                                                                                                                                                                                                                                                                                                                                                                                                                                                                                                                                                                                                                                                                                                                                                                                                                                                                                                                                                                                                                                                                                                                                                                                                                                                                                                                                                                                                                                                                                                                                                                                                                                                                                                                                                                                                                                                                                                                                                                                                                           |                                                                             |                      |                                    |                        |          |
| 3. M&P 25sx cmt @ 6400-6250′ WOC-Tag                                                                                                                                                                                                                                                                                                                                                                                                                                                                                                                                                                                                                                                                                                                                                                                                                                                                                                                                                                                                                                                                                                                                                                                                                                                                                                                                                                                                                                                                                                                                                                                                                                                                                                                                                                                                                                                                                                                                                                                                                                                                                           |                                                                             |                      |                                    |                        |          |
| <ul><li>✓ 4. Perf @ 5350', sqz 35sx cmt to 5250' WOC-Tag</li><li>✓ 5. Perf @ 3900', sqz 85sx cmt to 3655' WOC-Tag</li></ul>                                                                                                                                                                                                                                                                                                                                                                                                                                                                                                                                                                                                                                                                                                                                                                                                                                                                                                                                                                                                                                                                                                                                                                                                                                                                                                                                                                                                                                                                                                                                                                                                                                                                                                                                                                                                                                                                                                                                                                                                    |                                                                             |                      |                                    |                        |          |
|                                                                                                                                                                                                                                                                                                                                                                                                                                                                                                                                                                                                                                                                                                                                                                                                                                                                                                                                                                                                                                                                                                                                                                                                                                                                                                                                                                                                                                                                                                                                                                                                                                                                                                                                                                                                                                                                                                                                                                                                                                                                                                                                | /6. Perf @ 2700', sqz 75sx cmt to 250                                       |                      |                                    |                        |          |
|                                                                                                                                                                                                                                                                                                                                                                                                                                                                                                                                                                                                                                                                                                                                                                                                                                                                                                                                                                                                                                                                                                                                                                                                                                                                                                                                                                                                                                                                                                                                                                                                                                                                                                                                                                                                                                                                                                                                                                                                                                                                                                                                | 7. Perf @ 1550, sqz 60sx cmt to 140<br>8. Perf @ 346', sqz 265sx cmt to sur | oo' WOC-Tag          | OMAT TOSOP                         | ENIC ALL STRIN         | KS       |
|                                                                                                                                                                                                                                                                                                                                                                                                                                                                                                                                                                                                                                                                                                                                                                                                                                                                                                                                                                                                                                                                                                                                                                                                                                                                                                                                                                                                                                                                                                                                                                                                                                                                                                                                                                                                                                                                                                                                                                                                                                                                                                                                | 10# MLF between plugs - Abov                                                | e ground steel tanks | will be utilized                   | PACE MEE STATE         | 0_       |
|                                                                                                                                                                                                                                                                                                                                                                                                                                                                                                                                                                                                                                                                                                                                                                                                                                                                                                                                                                                                                                                                                                                                                                                                                                                                                                                                                                                                                                                                                                                                                                                                                                                                                                                                                                                                                                                                                                                                                                                                                                                                                                                                |                                                                             |                      |                                    |                        |          |
| Spud Date: NO                                                                                                                                                                                                                                                                                                                                                                                                                                                                                                                                                                                                                                                                                                                                                                                                                                                                                                                                                                                                                                                                                                                                                                                                                                                                                                                                                                                                                                                                                                                                                                                                                                                                                                                                                                                                                                                                                                                                                                                                                                                                                                                  | OTIFY OCD 24 HOURS PRI                                                      | OR TO                |                                    |                        |          |
| BE                                                                                                                                                                                                                                                                                                                                                                                                                                                                                                                                                                                                                                                                                                                                                                                                                                                                                                                                                                                                                                                                                                                                                                                                                                                                                                                                                                                                                                                                                                                                                                                                                                                                                                                                                                                                                                                                                                                                                                                                                                                                                                                             | EGINNING PLUGGING OPE                                                       | RATIONS              |                                    |                        |          |
| The description of the descripti |                                                                             |                      | 11 1: 6                            |                        | _        |
| I hereby certify that the information                                                                                                                                                                                                                                                                                                                                                                                                                                                                                                                                                                                                                                                                                                                                                                                                                                                                                                                                                                                                                                                                                                                                                                                                                                                                                                                                                                                                                                                                                                                                                                                                                                                                                                                                                                                                                                                                                                                                                                                                                                                                                          | above is true and complete to the be                                        | est of my knowledg   | e and belief.                      |                        |          |
|                                                                                                                                                                                                                                                                                                                                                                                                                                                                                                                                                                                                                                                                                                                                                                                                                                                                                                                                                                                                                                                                                                                                                                                                                                                                                                                                                                                                                                                                                                                                                                                                                                                                                                                                                                                                                                                                                                                                                                                                                                                                                                                                | /                                                                           |                      |                                    | 1 /                    |          |
| SIGNATURE / L                                                                                                                                                                                                                                                                                                                                                                                                                                                                                                                                                                                                                                                                                                                                                                                                                                                                                                                                                                                                                                                                                                                                                                                                                                                                                                                                                                                                                                                                                                                                                                                                                                                                                                                                                                                                                                                                                                                                                                                                                                                                                                                  | TITLE Sr                                                                    | . Regulatory Adviso  | DA'                                | TE 7 25 17             |          |
| Type or print name <u>David Stewar</u>                                                                                                                                                                                                                                                                                                                                                                                                                                                                                                                                                                                                                                                                                                                                                                                                                                                                                                                                                                                                                                                                                                                                                                                                                                                                                                                                                                                                                                                                                                                                                                                                                                                                                                                                                                                                                                                                                                                                                                                                                                                                                         | rt E-mail address:                                                          | david_stewart@       | oxy.com_ PHO                       | ONE:432-685-5717       |          |
| For State Use Only                                                                                                                                                                                                                                                                                                                                                                                                                                                                                                                                                                                                                                                                                                                                                                                                                                                                                                                                                                                                                                                                                                                                                                                                                                                                                                                                                                                                                                                                                                                                                                                                                                                                                                                                                                                                                                                                                                                                                                                                                                                                                                             | Q1.                                                                         |                      |                                    |                        |          |
| APPROVED BY: Male Conditions of Approval (if any):                                                                                                                                                                                                                                                                                                                                                                                                                                                                                                                                                                                                                                                                                                                                                                                                                                                                                                                                                                                                                                                                                                                                                                                                                                                                                                                                                                                                                                                                                                                                                                                                                                                                                                                                                                                                                                                                                                                                                                                                                                                                             | Thitaken TITLE Tetrole                                                      | eum Engr.Sc          | pecialist o                        | DATE 07/31/2017        | <u>'</u> |