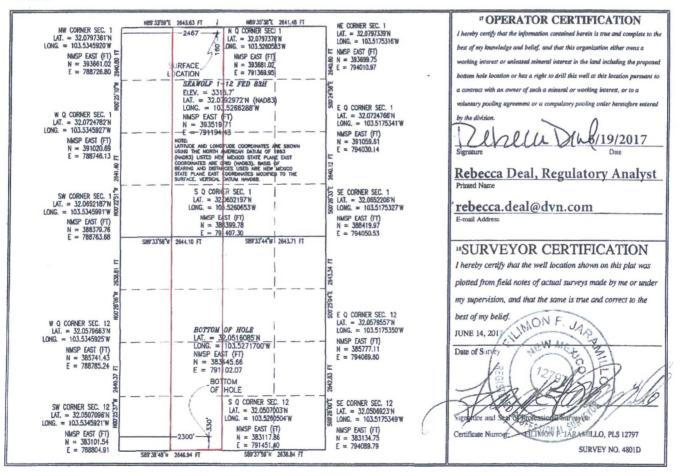

## WELL LOCATION AND ACREAGE DEDICATION PLAT

| <sup>1</sup> API Number        |                        |          |                                              | <sup>2</sup> Pool Code | e                        | <sup>3</sup> Pool Name |               |              |           |  |
|--------------------------------|------------------------|----------|----------------------------------------------|------------------------|--------------------------|------------------------|---------------|--------------|-----------|--|
| 30-025-43764                   |                        |          | _                                            | 98094                  |                          | WC-025 G-09            | PPER WO       | OLFCAMP      |           |  |
| 4 Property                     | 4 Property Code        |          |                                              |                        | <sup>6</sup> Well Number |                        |               |              |           |  |
| 31767                          | 317671                 |          | SEAWOLF 1-12 FED                             |                        |                          |                        |               |              |           |  |
| OGRID                          | <sup>7</sup> OGRID No. |          | <sup>8</sup> Operator Name                   |                        |                          |                        |               |              |           |  |
| 6137                           | 6137                   |          | <b>DEVON ENERGY PRODUCTION COMPANY, L.P.</b> |                        |                          |                        |               |              |           |  |
| <sup>10</sup> Surface Location |                        |          |                                              |                        |                          |                        |               |              |           |  |
| UL or lot no.                  | Section                | Township | Range                                        | Lot Idn                | Feet from the            | North/South line       | Feet from the | East/West li | ne County |  |

| C                                                                                                                    | 1       | 26 S     | 33 E  |         | 160           | NORTH            | 2467          | WEST           | LEA    |  |  |  |
|----------------------------------------------------------------------------------------------------------------------|---------|----------|-------|---------|---------------|------------------|---------------|----------------|--------|--|--|--|
| <sup>11</sup> Bottom Hole Location If Different From Surface                                                         |         |          |       |         |               |                  |               |                |        |  |  |  |
| UL or lot no.                                                                                                        | Section | Township | Range | Lot Idn | Feet from the | North/South line | Feet from the | East/West line | County |  |  |  |
| N                                                                                                                    | 12      | 26 S     | 33 E  |         | 330           | SOUTH            | 2300          | WEST           | LEA    |  |  |  |
| <sup>12</sup> Dedicated Acres <sup>13</sup> Joint or Infill <sup>14</sup> Consolidation Code <sup>15</sup> Order No. |         |          |       |         |               |                  |               |                |        |  |  |  |
| 320                                                                                                                  |         |          |       |         |               |                  |               |                |        |  |  |  |