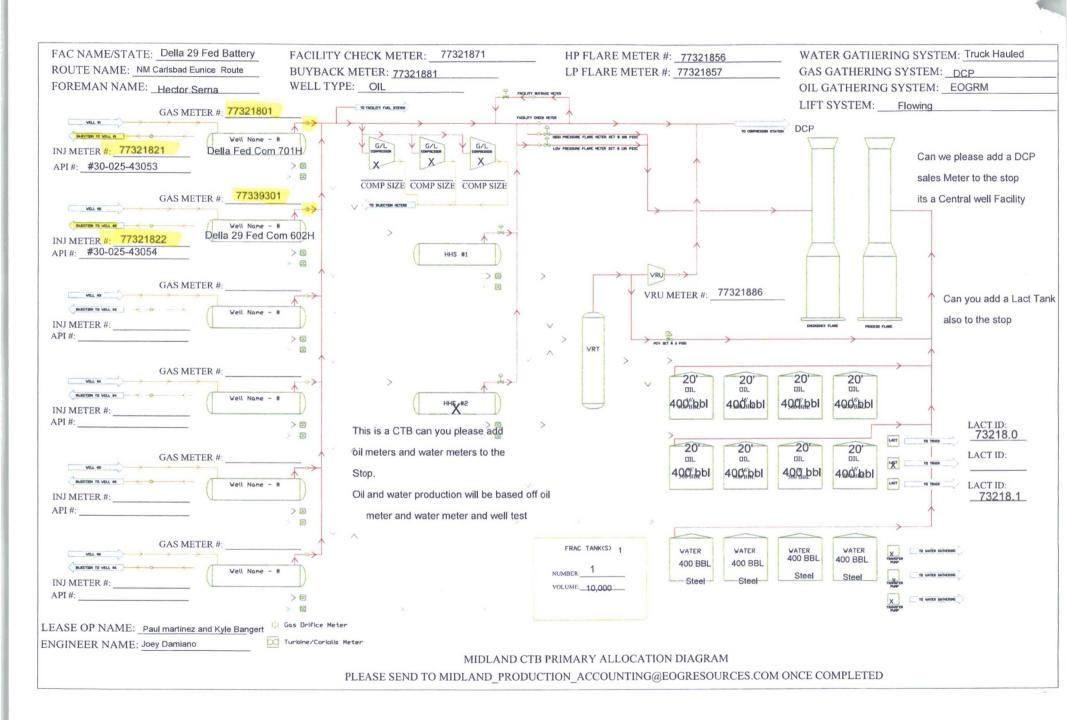

## UNITED STATES DEPARTMENT OF THE INTERIOR Carlsbad Field Office NO. 1004-0137 Expires: January 31, 2018

|                                                                                                                                                                                                                                                     | NOTICES AND REPO                                                                                                                   |                                                  |                                                                        | D III                                                      | NMNM108977                                   |                                            |    |
|-----------------------------------------------------------------------------------------------------------------------------------------------------------------------------------------------------------------------------------------------------|------------------------------------------------------------------------------------------------------------------------------------|--------------------------------------------------|------------------------------------------------------------------------|------------------------------------------------------------|----------------------------------------------|--------------------------------------------|----|
| Do not use this form for proposals to drill or to re-enter an abandoned well. Use form 3160-3 (APD) for such proposals.                                                                                                                             |                                                                                                                                    |                                                  |                                                                        |                                                            | 6. If Indian, Allottee or Tribe Name         |                                            |    |
| SUBMIT IN TRIPLICATE - Other instructions on page 2                                                                                                                                                                                                 |                                                                                                                                    |                                                  |                                                                        |                                                            | 7. If Unit or CA/Agreement, Name and/or No.  |                                            |    |
| Type of Well                                                                                                                                                                                                                                        | 8. Well Name and No. DELLA 29 FEDERAL C                                                                                            |                                                  | AL COM 701H                                                            | 1                                                          |                                              |                                            |    |
| 2. Name of Operator / Contact: KAY MADDOX EOG RESOURCES INCORPORATEDE-Mail: Kay_Maddox@EOGRESOURCES.com                                                                                                                                             |                                                                                                                                    |                                                  |                                                                        |                                                            | 9. API Well No.<br>30-025-43053              |                                            |    |
| 3a. Address<br>PO BOX 2267<br>MIDLAND, TX 79702                                                                                                                                                                                                     | 3b. Phone No. Ph: 432-68                                                                                                           | (include area code)<br>6-3658                    |                                                                        | 10. Field and Pool or Exploratory Area<br>TEAS;BONE SPRING |                                              |                                            |    |
| 4. Location of Well (Footage, Sec., T.                                                                                                                                                                                                              | 11. County or Parish, State                                                                                                        |                                                  |                                                                        |                                                            |                                              |                                            |    |
| Sec 29 T20S R34E 250FSL 1:                                                                                                                                                                                                                          | LEA COUNTY                                                                                                                         |                                                  |                                                                        | NM                                                         |                                              |                                            |    |
| 12. CHECK THE AF                                                                                                                                                                                                                                    | PPROPRIATE BOX(ES)                                                                                                                 | TO INDICA                                        | TE NATURE O                                                            | F NOTICE,                                                  | REPORT, OR OTH                               | ER DATA                                    |    |
| TYPE OF SUBMISSION TYPE OF ACTION                                                                                                                                                                                                                   |                                                                                                                                    |                                                  |                                                                        |                                                            |                                              |                                            |    |
| Nation of Intent                                                                                                                                                                                                                                    | ☐ Acidize                                                                                                                          | ☐ Dee                                            | pen                                                                    | ☐ Product                                                  | ion (Start/Resume)                           | ☐ Water Shut-O                             | ff |
| ☑ Notice of Intent                                                                                                                                                                                                                                  | ☐ Alter Casing                                                                                                                     | ☐ Hyd                                            | raulic Fracturing                                                      | ☐ Reclamation                                              |                                              | ■ Well Integrity                           | ,  |
| ☐ Subsequent Report                                                                                                                                                                                                                                 | ☐ Casing Repair ☐                                                                                                                  |                                                  | Construction                                                           | ☐ Recomplete                                               |                                              | Other                                      |    |
| ☐ Final Abandonment Notice                                                                                                                                                                                                                          | ☐ Change Plans                                                                                                                     | Plug                                             | and Abandon                                                            | andon  Temporarily Abandon                                 |                                              |                                            |    |
|                                                                                                                                                                                                                                                     | ☐ Convert to Injection ☐ Pla                                                                                                       |                                                  | Back                                                                   | ☐ Water Disposal                                           |                                              |                                            |    |
| following completion of the involved testing has been completed. Final At determined that the site is ready for fit EOG Resources requests per lift injected into the Della 29 For Gas will be measured at a buy meter. Gas will then be comp 701H. | pandonment Notices must be fil<br>inal inspection.<br>mission to use gas purch<br>ederal Com # 701H as sh<br>back meter downstream | ased from the<br>nown on the a<br>from the Della | requirements, includ  Della 29 Federa ttached diagram  a 29 Federal CT | ling reclamation al CTB for use.  B facility che           | n, have been completed a<br>se as gas<br>eck | 0-4 must be filed once nd the operator has | A. |
| 14. I hereby certify that the foregoing is  Name(Printed/Typed) KAY MAD                                                                                                                                                                             | Electronic Submission #<br>For EOG RESOU<br>Committed to AFMSS for                                                                 | JRCES INCOR                                      | PORATED, sent of DEBORAH MCKI                                          | to the Hobbs                                               | (18/2017 ()                                  |                                            |    |
|                                                                                                                                                                                                                                                     |                                                                                                                                    |                                                  |                                                                        |                                                            | -                                            |                                            |    |
| Signature (Electronic S                                                                                                                                                                                                                             | Date 04/12/2                                                                                                                       | 017                                              |                                                                        |                                                            |                                              |                                            |    |
|                                                                                                                                                                                                                                                     | THIS SPACE FO                                                                                                                      | OR FEDERA                                        | L OR STATE                                                             | OFFICE U                                                   | SE                                           |                                            |    |
| _Approved By J. N. M. Milloul 2                                                                                                                                                                                                                     |                                                                                                                                    |                                                  | Title TLP                                                              | Title TEPET Date 4/1                                       |                                              |                                            | 17 |
| Conditions of approval, if any, are attached<br>certify that the applicant holds legal or equivalent would entitle the applicant to condu-                                                                                                          | Office CF                                                                                                                          | 2                                                |                                                                        |                                                            |                                              |                                            |    |
| Title 18 II S.C. Section 1001 and Title 43                                                                                                                                                                                                          | U.S.C. Section 1212 make it a                                                                                                      | crime for any ne                                 | rson knowingly and                                                     | willfully to m                                             | ake to any department or                     | agency of the United                       |    |