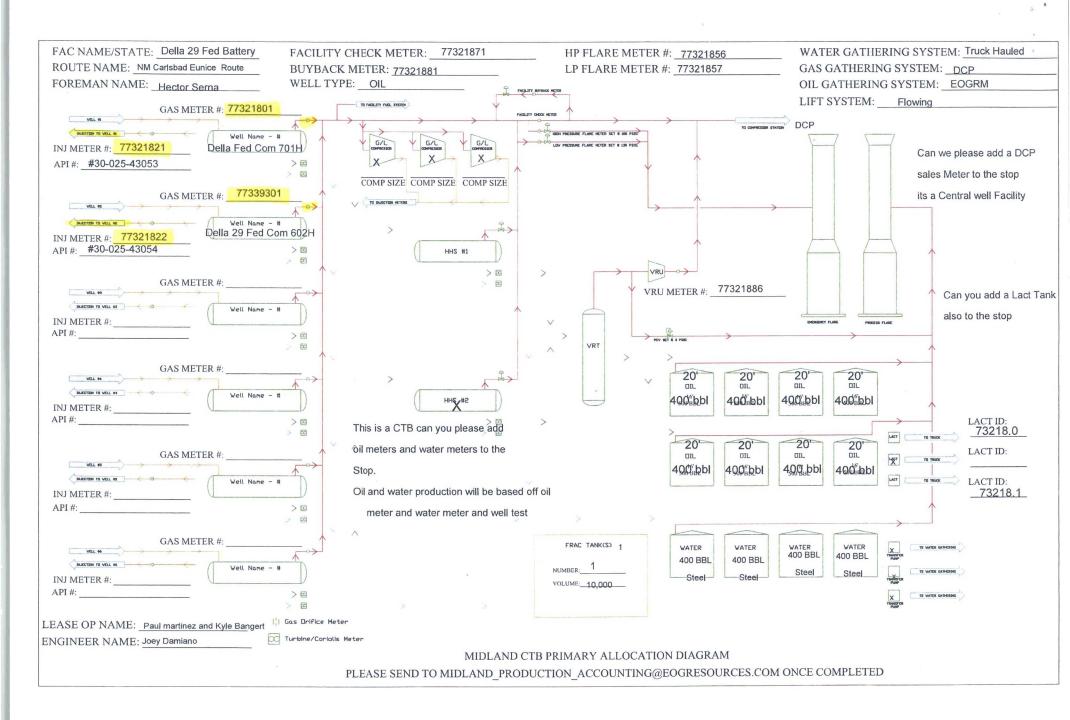

## SUNDRY NOTICES AND REPORTS ON WELLS Do not use this form for proposals to drill or to re-enter an abandoned well. Use form 3160-3 (APD) for such proposals

6. If Indian, Allottee or Tribe Name

| abandoned well. Use form \$100-5 (AFD) for such proposals.                                                                                                                                                                                                                                                                                                                                                                                                                                                                                                                                                                                                                                                                                                                                       |                                 |                   |                                         |                |                                                            |                       |
|--------------------------------------------------------------------------------------------------------------------------------------------------------------------------------------------------------------------------------------------------------------------------------------------------------------------------------------------------------------------------------------------------------------------------------------------------------------------------------------------------------------------------------------------------------------------------------------------------------------------------------------------------------------------------------------------------------------------------------------------------------------------------------------------------|---------------------------------|-------------------|-----------------------------------------|----------------|------------------------------------------------------------|-----------------------|
| SUBMIT IN TRIPLICATE - Other instructions on page 6 BBS OCD                                                                                                                                                                                                                                                                                                                                                                                                                                                                                                                                                                                                                                                                                                                                      |                                 |                   |                                         |                | 7. If Unit or CA/Agreen                                    | ment, Name and/or No. |
| Type of Well                                                                                                                                                                                                                                                                                                                                                                                                                                                                                                                                                                                                                                                                                                                                                                                     | AUG. 0                          | 1 2017            | 8. Well Name and No.<br>DELLA 29 FEDER. | AL COM 602H    |                                                            |                       |
| 2. Name of Operator Contact: KAY MADDOX EOG RESOURCES INCORPORATEDE-Mail: Kay_Maddox@EOGRESOURCES.com                                                                                                                                                                                                                                                                                                                                                                                                                                                                                                                                                                                                                                                                                            |                                 |                   |                                         |                | 9. API Well No.<br>30-025-43054                            |                       |
| 3a. Address<br>PO BOX 2267<br>MIDLAND, TX 79702  3b. Phone No<br>Ph: 432-68                                                                                                                                                                                                                                                                                                                                                                                                                                                                                                                                                                                                                                                                                                                      |                                 |                   | (include area code)                     |                | 10. Field and Pool or Exploratory Area<br>TEAS;BONE SPRING |                       |
| 4. Location of Well (Footage, Sec., T.                                                                                                                                                                                                                                                                                                                                                                                                                                                                                                                                                                                                                                                                                                                                                           |                                 |                   | 11. County or Parish, S                 | tate           |                                                            |                       |
| Sec 29 T20S R34E 250FSL 1                                                                                                                                                                                                                                                                                                                                                                                                                                                                                                                                                                                                                                                                                                                                                                        |                                 |                   | LEA COUNTY, NM                          |                |                                                            |                       |
| 12. CHECK THE AF                                                                                                                                                                                                                                                                                                                                                                                                                                                                                                                                                                                                                                                                                                                                                                                 | PPROPRIATE BOX(ES)              | TO INDICAT        | E NATURE O                              | F NOTICE,      | REPORT, OR OTH                                             | ER DATA               |
| TYPE OF SUBMISSION                                                                                                                                                                                                                                                                                                                                                                                                                                                                                                                                                                                                                                                                                                                                                                               | TYPE OF ACTION                  |                   |                                         |                |                                                            |                       |
| Notice of Intent  ■ Notice of Intent                                                                                                                                                                                                                                                                                                                                                                                                                                                                                                                                                                                                                                                                                                                                                             | ☐ Acidize                       | ☐ Deep            | □ Deepen                                |                | ion (Start/Resume)                                         | ☐ Water Shut-Off      |
|                                                                                                                                                                                                                                                                                                                                                                                                                                                                                                                                                                                                                                                                                                                                                                                                  | ☐ Alter Casing                  | ☐ Hydr            | ☐ Hydraulic Fracturing ☐ Reclama        |                | ation                                                      | ■ Well Integrity      |
| ☐ Subsequent Report                                                                                                                                                                                                                                                                                                                                                                                                                                                                                                                                                                                                                                                                                                                                                                              | Subsequent Report Casing Repair |                   | Construction                            | ☐ Recomplete   |                                                            | Other                 |
| ☐ Final Abandonment Notice                                                                                                                                                                                                                                                                                                                                                                                                                                                                                                                                                                                                                                                                                                                                                                       | ☐ Change Plans                  | Plug              | and Abandon                             | ☐ Tempor       | arily Abandon                                              |                       |
|                                                                                                                                                                                                                                                                                                                                                                                                                                                                                                                                                                                                                                                                                                                                                                                                  | ☐ Convert to Injection          | ☐ Plug            | ☐ Plug Back                             |                | Disposal                                                   |                       |
| following completion of the involved operations. If the operation results in a multiple completion or recompletion in a new interval, a Form 3160-4 must be filed once testing has been completed. Final Abandonment Notices must be filed only after all requirements, including reclamation, have been completed and the operator has determined that the site is ready for final inspection.  EOG Resources requests permission to use gas purchased from the Della 29 Federal CTB for use as gas lift injected into the Della 29 Federal Com # 602H as shown on the attached diagram.  Gas will be measured at a buyback meter downstream from the Della 29 Federal CTB facility check meter. Gas will then be compressed and metered prior to injection into the Della 29 Federal Com 602H. |                                 |                   |                                         |                |                                                            |                       |
| 14. I hereby certify that the foregoing is true and correct.  Electronic Submission #372830 verified by the BLM Well Information System  For EOG RESOURCES INCORPORATED, sent to the Hobbs  Committed to AFMSS for processing by DEBORAH MCKINNEY on 04/18/2017 ()                                                                                                                                                                                                                                                                                                                                                                                                                                                                                                                               |                                 |                   |                                         |                |                                                            |                       |
| Name (Printed/Typed) KAY MADDOX                                                                                                                                                                                                                                                                                                                                                                                                                                                                                                                                                                                                                                                                                                                                                                  |                                 |                   | Title REGUL                             | ATORY AN       | ALYST                                                      |                       |
| Signature (Electronic S                                                                                                                                                                                                                                                                                                                                                                                                                                                                                                                                                                                                                                                                                                                                                                          | Date 04/12/2                    | 017               |                                         |                |                                                            |                       |
| THIS SPACE FOR FEDERAL OR STATE OFFICE USE                                                                                                                                                                                                                                                                                                                                                                                                                                                                                                                                                                                                                                                                                                                                                       |                                 |                   |                                         |                |                                                            |                       |
| Approved By J. V. W Mitlock 2                                                                                                                                                                                                                                                                                                                                                                                                                                                                                                                                                                                                                                                                                                                                                                    |                                 |                   | Title TU                                | PET            |                                                            | Date 24/17            |
| Conditions of approval, if any, are attached. Approval of this notice does not warrant or certify that the applicant holds legal or equitable title to those rights in the subject lease which would entitle the applicant to conduct operations thereon.  Office CFO  Title 18 U.S.C. Section 1001 and Title 43 U.S.C. Section 1212 make it a crime for any person knowingly and willfully to make to any department or agency of the United                                                                                                                                                                                                                                                                                                                                                    |                                 |                   |                                         |                |                                                            |                       |
| Title 18 II S.C. Section 1001 and Title 43                                                                                                                                                                                                                                                                                                                                                                                                                                                                                                                                                                                                                                                                                                                                                       | IISC Section 1212 make it a     | crime for any ner | son knowingly and                       | willfully to m | ake to any department or a                                 | agency of the United  |