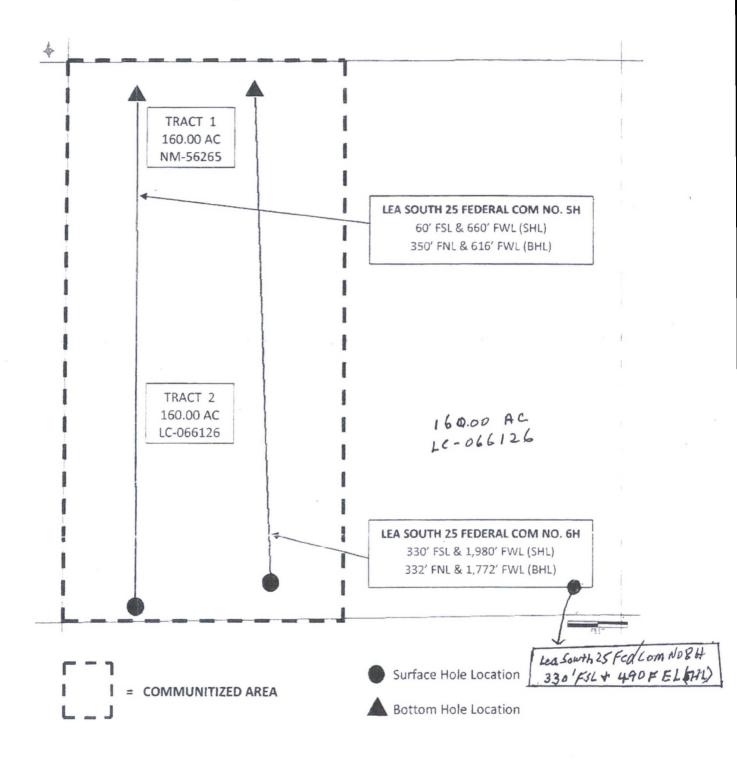

| Do not use thi                                                                                                                                                                                                                                                                                                                                                                                                                                                                                                             | NOTICES AND REPO<br>is form for proposals to                                                                                                                                                                                                                                                                                                                                                                                                                                                                                                                                                                                                                                                                                                                                                                                                                                                                                                                                                                                                                                                                                                                                                                                                                                                                                                                                                                                                                                                                                                                                                                                                                                                                                                                                                                                                                                                                                                                                                                                                                                                                                                                                                 | RTS ON WELLSOCD<br>drill or to re-enter an                                                                                                                                                                                                                                                                                                                                                                                                                                               | HODDSNMLC066126                                                                                                                                                                                                                                                                                                                                 |                                                                                                                                      |  |
|----------------------------------------------------------------------------------------------------------------------------------------------------------------------------------------------------------------------------------------------------------------------------------------------------------------------------------------------------------------------------------------------------------------------------------------------------------------------------------------------------------------------------|----------------------------------------------------------------------------------------------------------------------------------------------------------------------------------------------------------------------------------------------------------------------------------------------------------------------------------------------------------------------------------------------------------------------------------------------------------------------------------------------------------------------------------------------------------------------------------------------------------------------------------------------------------------------------------------------------------------------------------------------------------------------------------------------------------------------------------------------------------------------------------------------------------------------------------------------------------------------------------------------------------------------------------------------------------------------------------------------------------------------------------------------------------------------------------------------------------------------------------------------------------------------------------------------------------------------------------------------------------------------------------------------------------------------------------------------------------------------------------------------------------------------------------------------------------------------------------------------------------------------------------------------------------------------------------------------------------------------------------------------------------------------------------------------------------------------------------------------------------------------------------------------------------------------------------------------------------------------------------------------------------------------------------------------------------------------------------------------------------------------------------------------------------------------------------------------|------------------------------------------------------------------------------------------------------------------------------------------------------------------------------------------------------------------------------------------------------------------------------------------------------------------------------------------------------------------------------------------------------------------------------------------------------------------------------------------|-------------------------------------------------------------------------------------------------------------------------------------------------------------------------------------------------------------------------------------------------------------------------------------------------------------------------------------------------|--------------------------------------------------------------------------------------------------------------------------------------|--|
| abandoned we                                                                                                                                                                                                                                                                                                                                                                                                                                                                                                               | II. Use form 3160-3 (AP                                                                                                                                                                                                                                                                                                                                                                                                                                                                                                                                                                                                                                                                                                                                                                                                                                                                                                                                                                                                                                                                                                                                                                                                                                                                                                                                                                                                                                                                                                                                                                                                                                                                                                                                                                                                                                                                                                                                                                                                                                                                                                                                                                      | drill or to re-enter an<br>D) for such proposals.                                                                                                                                                                                                                                                                                                                                                                                                                                        | 6. If Indian, Allottee                                                                                                                                                                                                                                                                                                                          | or Iribe Name                                                                                                                        |  |
| SUBMIT IN                                                                                                                                                                                                                                                                                                                                                                                                                                                                                                                  | TRIPLICATE - Other ins                                                                                                                                                                                                                                                                                                                                                                                                                                                                                                                                                                                                                                                                                                                                                                                                                                                                                                                                                                                                                                                                                                                                                                                                                                                                                                                                                                                                                                                                                                                                                                                                                                                                                                                                                                                                                                                                                                                                                                                                                                                                                                                                                                       | tructions on page                                                                                                                                                                                                                                                                                                                                                                                                                                                                        | 7. If Unit or CA/Agr<br>NMNM134225                                                                                                                                                                                                                                                                                                              | 7. If Unit or CA/Agreement, Name and/or No.<br>NMNM134225                                                                            |  |
| <ol> <li>Type of Well</li> <li>☑ Oil Well</li> <li>☑ Gas Well</li> <li>☑ Oth</li> </ol>                                                                                                                                                                                                                                                                                                                                                                                                                                    | ner                                                                                                                                                                                                                                                                                                                                                                                                                                                                                                                                                                                                                                                                                                                                                                                                                                                                                                                                                                                                                                                                                                                                                                                                                                                                                                                                                                                                                                                                                                                                                                                                                                                                                                                                                                                                                                                                                                                                                                                                                                                                                                                                                                                          | HOLAUGOL                                                                                                                                                                                                                                                                                                                                                                                                                                                                                 | 8. Well Name and No<br>MultipleSee At<br>9. API Well No.<br>MultipleSee A                                                                                                                                                                                                                                                                       | o.<br>tached                                                                                                                         |  |
| 2. Name of Operator<br>NEARBURG PRODUCING C                                                                                                                                                                                                                                                                                                                                                                                                                                                                                | Contact:                                                                                                                                                                                                                                                                                                                                                                                                                                                                                                                                                                                                                                                                                                                                                                                                                                                                                                                                                                                                                                                                                                                                                                                                                                                                                                                                                                                                                                                                                                                                                                                                                                                                                                                                                                                                                                                                                                                                                                                                                                                                                                                                                                                     | VICKI JOHNSTON                                                                                                                                                                                                                                                                                                                                                                                                                                                                           | 9. API Well No.<br>MultipleSee                                                                                                                                                                                                                                                                                                                  | Attached                                                                                                                             |  |
| 3a. Address<br>3300 NORTH A STREET BLE                                                                                                                                                                                                                                                                                                                                                                                                                                                                                     |                                                                                                                                                                                                                                                                                                                                                                                                                                                                                                                                                                                                                                                                                                                                                                                                                                                                                                                                                                                                                                                                                                                                                                                                                                                                                                                                                                                                                                                                                                                                                                                                                                                                                                                                                                                                                                                                                                                                                                                                                                                                                                                                                                                              | 3b. Phone No. (include area code)<br>Ph: 830-537-4599                                                                                                                                                                                                                                                                                                                                                                                                                                    | 10. Field and Pool of<br>LEA                                                                                                                                                                                                                                                                                                                    |                                                                                                                                      |  |
| MIDLAND, TX 79705                                                                                                                                                                                                                                                                                                                                                                                                                                                                                                          |                                                                                                                                                                                                                                                                                                                                                                                                                                                                                                                                                                                                                                                                                                                                                                                                                                                                                                                                                                                                                                                                                                                                                                                                                                                                                                                                                                                                                                                                                                                                                                                                                                                                                                                                                                                                                                                                                                                                                                                                                                                                                                                                                                                              |                                                                                                                                                                                                                                                                                                                                                                                                                                                                                          |                                                                                                                                                                                                                                                                                                                                                 | Sec.                                                                                                                                 |  |
| <ol> <li>Location of Well (Footage, Sec., 7<br/>MultipleSee Attached</li> </ol>                                                                                                                                                                                                                                                                                                                                                                                                                                            | ., K., M., or Survey Description                                                                                                                                                                                                                                                                                                                                                                                                                                                                                                                                                                                                                                                                                                                                                                                                                                                                                                                                                                                                                                                                                                                                                                                                                                                                                                                                                                                                                                                                                                                                                                                                                                                                                                                                                                                                                                                                                                                                                                                                                                                                                                                                                             | 1)                                                                                                                                                                                                                                                                                                                                                                                                                                                                                       | 11. County or Parish<br>LEA COUNTY                                                                                                                                                                                                                                                                                                              |                                                                                                                                      |  |
| MultipleSee Attached                                                                                                                                                                                                                                                                                                                                                                                                                                                                                                       |                                                                                                                                                                                                                                                                                                                                                                                                                                                                                                                                                                                                                                                                                                                                                                                                                                                                                                                                                                                                                                                                                                                                                                                                                                                                                                                                                                                                                                                                                                                                                                                                                                                                                                                                                                                                                                                                                                                                                                                                                                                                                                                                                                                              |                                                                                                                                                                                                                                                                                                                                                                                                                                                                                          | LEACOUNT                                                                                                                                                                                                                                                                                                                                        | , INIVI                                                                                                                              |  |
| 12. CHECK THE AI                                                                                                                                                                                                                                                                                                                                                                                                                                                                                                           | PPROPRIATE BOX(ES)                                                                                                                                                                                                                                                                                                                                                                                                                                                                                                                                                                                                                                                                                                                                                                                                                                                                                                                                                                                                                                                                                                                                                                                                                                                                                                                                                                                                                                                                                                                                                                                                                                                                                                                                                                                                                                                                                                                                                                                                                                                                                                                                                                           | TO INDICATE NATURE O                                                                                                                                                                                                                                                                                                                                                                                                                                                                     | F NOTICE, REPORT, OR OI                                                                                                                                                                                                                                                                                                                         | HER DATA                                                                                                                             |  |
| TYPE OF SUBMISSION                                                                                                                                                                                                                                                                                                                                                                                                                                                                                                         |                                                                                                                                                                                                                                                                                                                                                                                                                                                                                                                                                                                                                                                                                                                                                                                                                                                                                                                                                                                                                                                                                                                                                                                                                                                                                                                                                                                                                                                                                                                                                                                                                                                                                                                                                                                                                                                                                                                                                                                                                                                                                                                                                                                              | TYPE OF                                                                                                                                                                                                                                                                                                                                                                                                                                                                                  | FACTION                                                                                                                                                                                                                                                                                                                                         |                                                                                                                                      |  |
| Notice of Intent                                                                                                                                                                                                                                                                                                                                                                                                                                                                                                           | ☐ Acidize                                                                                                                                                                                                                                                                                                                                                                                                                                                                                                                                                                                                                                                                                                                                                                                                                                                                                                                                                                                                                                                                                                                                                                                                                                                                                                                                                                                                                                                                                                                                                                                                                                                                                                                                                                                                                                                                                                                                                                                                                                                                                                                                                                                    | Deepen                                                                                                                                                                                                                                                                                                                                                                                                                                                                                   | Production (Start/Resume)                                                                                                                                                                                                                                                                                                                       | □ Water Shut-Off                                                                                                                     |  |
|                                                                                                                                                                                                                                                                                                                                                                                                                                                                                                                            | □ Alter Casing                                                                                                                                                                                                                                                                                                                                                                                                                                                                                                                                                                                                                                                                                                                                                                                                                                                                                                                                                                                                                                                                                                                                                                                                                                                                                                                                                                                                                                                                                                                                                                                                                                                                                                                                                                                                                                                                                                                                                                                                                                                                                                                                                                               | Hydraulic Fracturing                                                                                                                                                                                                                                                                                                                                                                                                                                                                     | □ Reclamation                                                                                                                                                                                                                                                                                                                                   | U Well Integrity                                                                                                                     |  |
| Subsequent Report                                                                                                                                                                                                                                                                                                                                                                                                                                                                                                          | Casing Repair                                                                                                                                                                                                                                                                                                                                                                                                                                                                                                                                                                                                                                                                                                                                                                                                                                                                                                                                                                                                                                                                                                                                                                                                                                                                                                                                                                                                                                                                                                                                                                                                                                                                                                                                                                                                                                                                                                                                                                                                                                                                                                                                                                                | New Construction                                                                                                                                                                                                                                                                                                                                                                                                                                                                         | □ Recomplete                                                                                                                                                                                                                                                                                                                                    | Other<br>Surface Comming                                                                                                             |  |
| Final Abandonment Notice                                                                                                                                                                                                                                                                                                                                                                                                                                                                                                   | Change Plans                                                                                                                                                                                                                                                                                                                                                                                                                                                                                                                                                                                                                                                                                                                                                                                                                                                                                                                                                                                                                                                                                                                                                                                                                                                                                                                                                                                                                                                                                                                                                                                                                                                                                                                                                                                                                                                                                                                                                                                                                                                                                                                                                                                 | Plug and Abandon Plug Back                                                                                                                                                                                                                                                                                                                                                                                                                                                               | Temporarily Abandon Water Disposal                                                                                                                                                                                                                                                                                                              | Surface Comming.                                                                                                                     |  |
| If the proposal is to deepen direction.<br>Attach the Bond under which the wo<br>following completion of the involved<br>testing has been completed. Final Al<br>determined that the site is ready for f<br>Nearburg Producing Company<br>the following wells:<br>Lea South 25 Fed Com #5H S<br>Lea South 25 Fed Com #6H S                                                                                                                                                                                                 | ally or recomplete horizontally<br>rk will be performed or provid<br>operations. If the operation re<br>bandonment Notices must be fi<br>inal inspection.<br>y requests approval of Su<br>SESW, Sec 25, T20S, R3<br>SESW, Sec 25, T20S, R3                                                                                                                                                                                                                                                                                                                                                                                                                                                                                                                                                                                                                                                                                                                                                                                                                                                                                                                                                                                                                                                                                                                                                                                                                                                                                                                                                                                                                                                                                                                                                                                                                                                                                                                                                                                                                                                                                                                                                   | ent details, including estimated startin<br>, give subsurface locations and measu<br>e the Bond No. on file with BLM/BIA<br>esults in a multiple completion or reco<br>led only after all requirements, includ<br>urface Commingling and a Cer<br>4E 3002541367<br>4E 3002541898                                                                                                                                                                                                         | g date of any proposed work and appr<br>red and true vertical depths of all pert<br>Required subsequent reports must b<br>ompletion in a new interval, a Form 31<br>ing reclamation, have been completed                                                                                                                                        | inent markers and zones.<br>be filed within 30 days<br>60-4 must be filed once                                                       |  |
| Attach the Bond under which the wo<br>following completion of the involved<br>testing has been completed. Final Al<br>determined that the site is ready for f<br>Nearburg Producing Company<br>the following wells:<br>Lea South 25 Fed Com #5H S                                                                                                                                                                                                                                                                          | eration: Clearly state all pertine<br>ally or recomplete horizontally<br>rk will be performed or provid<br>doperations. If the operation re<br>bandonment Notices must be final<br>inspection.<br>y requests approval of Su<br>SESW, Sec 25, T20S, R3<br>SESW, Sec 25, T20S, R34                                                                                                                                                                                                                                                                                                                                                                                                                                                                                                                                                                                                                                                                                                                                                                                                                                                                                                                                                                                                                                                                                                                                                                                                                                                                                                                                                                                                                                                                                                                                                                                                                                                                                                                                                                                                                                                                                                             | ent details, including estimated startin<br>, give subsurface locations and measu<br>e the Bond No. on file with BLM/BIA<br>sults in a multiple completion or recc<br>led only after all requirements, includ<br>urface Commingling and a Cer<br>4E 3002541367<br>4E 3002541898<br>2002543057                                                                                                                                                                                            | g date of any proposed work and appr<br>red and true vertical depths of all pert<br>Required subsequent reports must b<br>ompletion in a new interval, a Form 31<br>ing reclamation, have been completed                                                                                                                                        | inent markers and zones.<br>be filed within 30 days<br>60-4 must be filed once                                                       |  |
| If the proposal is to deepen direction:<br>Attach the Bond under which the wo<br>following completion of the involved<br>testing has been completed. Final Al<br>determined that the site is ready for f<br>Nearburg Producing Company<br>the following wells:<br>Lea South 25 Fed Com #5H S<br>Lea South 25 Fed Com #6H S<br>Lea South 25 Fed Com #8 SE                                                                                                                                                                   | eration: Clearly state all pertine<br>ally or recomplete horizontally<br>rk will be performed or provid-<br>l operations. If the operation re-<br>bandonment Notices must be fi-<br>inal inspection.<br>y requests approval of St<br>SESW, Sec 25, T20S, R3<br>SESW, Sec 25, T20S, R3<br>SES, Sec 25, T20S, R34E<br>commingling information                                                                                                                                                                                                                                                                                                                                                                                                                                                                                                                                                                                                                                                                                                                                                                                                                                                                                                                                                                                                                                                                                                                                                                                                                                                                                                                                                                                                                                                                                                                                                                                                                                                                                                                                                                                                                                                  | ent details, including estimated startin<br>, give subsurface locations and measu<br>e the Bond No. on file with BLM/BIA<br>esults in a multiple completion or reco<br>led only after all requirements, includ<br>urface Commingling and a Cer<br>4E 3002541367<br>4E 3002541898<br>2002543057<br>, diagram, and map(s).                                                                                                                                                                 | g date of any proposed work and appr<br>red and true vertical depths of all pert<br>Required subsequent reports must b<br>impletion in a new interval, a Form 31<br>ing reclamation, have been completed<br>tral Tank Battery for                                                                                                               | inent markers and zones.<br>be filed within 30 days<br>60-4 must be filed once                                                       |  |
| If the proposal is to deepen direction:<br>Attach the Bond under which the wo<br>following completion of the involved<br>testing has been completed. Final Al<br>determined that the site is ready for f<br>Nearburg Producing Company<br>the following wells:<br>Lea South 25 Fed Com #5H S<br>Lea South 25 Fed Com #6H S<br>Lea South 25 Fed Com #8 SE<br>Please see attached detailed                                                                                                                                   | eration: Clearly state all pertine<br>ally or recomplete horizontally<br>rk will be performed or provid<br>loperations. If the operation re<br>bandonment Notices must be final<br>inspection.<br>y requests approval of St<br>SESW, Sec 25, T20S, R3<br>SESW, Sec 25, T20S, R3<br>SES, Sec 25, T20S, R34E<br>commingling information<br>s true and correct.<br>Electronic Submission #<br>For NEARBURG                                                                                                                                                                                                                                                                                                                                                                                                                                                                                                                                                                                                                                                                                                                                                                                                                                                                                                                                                                                                                                                                                                                                                                                                                                                                                                                                                                                                                                                                                                                                                                                                                                                                                                                                                                                      | ent details, including estimated startin<br>, give subsurface locations and measu<br>e the Bond No. on file with BLM/BIA<br>sults in a multiple completion or reco<br>led only after all requirements, includ<br>urface Commingling and a Cer<br>4E 3002541367<br>4E 3002541898<br>3002541898<br>3002543057<br>diagram, and map(s).                                                                                                                                                      | g date of any proposed work and appr<br>red and true vertical depths of all pert<br>Required subsequent reports must b<br>impletion in a new interval, a Form 31<br>ing reclamation, have been completed<br>tral Tank Battery for                                                                                                               | inent markers and zones.<br>be filed within 30 days<br>60-4 must be filed once                                                       |  |
| If the proposal is to deepen direction:<br>Attach the Bond under which the wo<br>following completion of the involved<br>testing has been completed. Final Al<br>determined that the site is ready for f<br>Nearburg Producing Company<br>the following wells:<br>Lea South 25 Fed Com #5H S<br>Lea South 25 Fed Com #6H S<br>Lea South 25 Fed Com #8 SE<br>Please see attached detailed                                                                                                                                   | eration: Clearly state all pertine<br>ally or recomplete horizontally<br>rk will be performed or provid<br>loperations. If the operation re<br>bandonment Notices must be fi<br>inal inspection.<br>y requests approval of St<br>SESW, Sec 25, T20S, R3<br>SESW, Sec 25, T20S, R34E<br>commingling information<br>s true and correct.<br>Electronic Submission #<br>For NEARBURG<br>nmitted to AFMSS for proc                                                                                                                                                                                                                                                                                                                                                                                                                                                                                                                                                                                                                                                                                                                                                                                                                                                                                                                                                                                                                                                                                                                                                                                                                                                                                                                                                                                                                                                                                                                                                                                                                                                                                                                                                                                | ent details, including estimated startin<br>, give subsurface locations and measu<br>e the Bond No. on file with BLM/BIA<br>sults in a multiple completion or reco<br>led only after all requirements, includ<br>urface Commingling and a Cer<br>4E 3002541367<br>4E 3002541898<br>2002543057<br>, diagram, and map(s).                                                                                                                                                                  | g date of any proposed work and appr<br>red and true vertical depths of all pert<br>Required subsequent reports must b<br>impletion in a new interval, a Form 31<br>ing reclamation, have been completed<br>tral Tank Battery for                                                                                                               | inent markers and zones.<br>be filed within 30 days<br>60-4 must be filed once                                                       |  |
| If the proposal is to deepen direction:<br>Attach the Bond under which the wo<br>following completion of the involved<br>testing has been completed. Final Al<br>determined that the site is ready for f<br>Nearburg Producing Company<br>the following wells:<br>Lea South 25 Fed Com #5H S<br>Lea South 25 Fed Com #6H S<br>Lea South 25 Fed Com #8 SE<br>Please see attached detailed                                                                                                                                   | eration: Clearly state all pertine<br>ally or recomplete horizontally<br>rk will be performed or provid<br>loperations. If the operation re<br>bandonment Notices must be final<br>inspection.<br>y requests approval of St<br>SESW, Sec 25, T20S, R3<br>SESW, Sec 25, T20S, R3<br>SES, Sec 25, T20S, R34E<br>commingling information<br>s true and correct.<br>Electronic Submission #<br>For NEARBURG<br>nmitted to AFMSS for proc                                                                                                                                                                                                                                                                                                                                                                                                                                                                                                                                                                                                                                                                                                                                                                                                                                                                                                                                                                                                                                                                                                                                                                                                                                                                                                                                                                                                                                                                                                                                                                                                                                                                                                                                                         | ent details, including estimated startin<br>, give subsurface locations and measu<br>e the Bond No. on file with BLM/BIA<br>sults in a multiple completion or reco<br>led only after all requirements, includ<br>urface Commingling and a Cer<br>4E 3002541367<br>4E 3002541898<br>2002543057<br>, diagram, and map(s).                                                                                                                                                                  | g date of any proposed work and appr<br>red and true vertical depths of all pert<br>Required subsequent reports must b<br>ing reclamation, have been completed<br>thral Tank Battery for<br>Il Information System<br>to the Hobbs<br>n 07/22/2016 (16PP0954SE)<br>JCTION MANAGER                                                                | inent markers and zones.<br>be filed within 30 days<br>60-4 must be filed once                                                       |  |
| If the proposal is to deepen direction:<br>Attach the Bond under which the wo<br>following completion of the involved<br>testing has been completed. Final Al<br>determined that the site is ready for f<br>Nearburg Producing Company<br>the following wells:<br>Lea South 25 Fed Com #5H S<br>Lea South 25 Fed Com #6H S<br>Lea South 25 Fed Com #8 SE<br>Please see attached detailed<br>14. I hereby certify that the foregoing is<br>Name (Printed/Typed) TIM GREI                                                    | eration: Clearly state all pertine<br>ally or recomplete horizontally<br>rk will be performed or provid<br>bandonment Notices must be final<br>inspection.<br>y requests approval of St<br>SESW, Sec 25, T20S, R3<br>SESW, Sec 25, T20S, R34E<br>commingling information<br>s true and correct.<br>Electronic Submission #<br>For NEARBURG<br>mmitted to AFMSS for proc<br>EN                                                                                                                                                                                                                                                                                                                                                                                                                                                                                                                                                                                                                                                                                                                                                                                                                                                                                                                                                                                                                                                                                                                                                                                                                                                                                                                                                                                                                                                                                                                                                                                                                                                                                                                                                                                                                | ent details, including estimated startin<br>, give subsurface locations and measu<br>e the Bond No. on file with BLM/BIA<br>sults in a multiple completion or reco<br>led only after all requirements, includ<br>urface Commingling and a Cer<br>4E 3002541367<br>4E 3002541898<br>2002543057<br>, diagram, and map(s).                                                                                                                                                                  | g date of any proposed work and appr<br>red and true vertical depths of all pert<br>Required subsequent reports must to<br>impletion in a new interval, a Form 31<br>ing reclamation, have been completed<br>tral Tank Battery for<br>It Information System<br>to the Hobbs<br>n 07/22/2016 (16PP0954SE)<br>JCTION MANAGER                      | inent markers and zones.<br>be filed within 30 days<br>60-4 must be filed once                                                       |  |
| If the proposal is to deepen direction:<br>Attach the Bond under which the wo<br>following completion of the involved<br>testing has been completed. Final Al<br>determined that the site is ready for f<br>Nearburg Producing Company<br>the following wells:<br>Lea South 25 Fed Com #5H S<br>Lea South 25 Fed Com #6H S<br>Lea South 25 Fed Com #8 SE<br>Please see attached detailed<br>14. I hereby certify that the foregoing is<br>Name (Printed/Typed) TIM GREI                                                    | eration: Clearly state all pertine<br>ally or recomplete horizontally<br>rk will be performed or provid<br>bandonment Notices must be final<br>inspection.<br>y requests approval of St<br>SESW, Sec 25, T20S, R3<br>SESW, Sec 25, T20S, R34E<br>commingling information<br>s true and correct.<br>Electronic Submission #<br>For NEARBURG<br>mmitted to AFMSS for proc<br>EN                                                                                                                                                                                                                                                                                                                                                                                                                                                                                                                                                                                                                                                                                                                                                                                                                                                                                                                                                                                                                                                                                                                                                                                                                                                                                                                                                                                                                                                                                                                                                                                                                                                                                                                                                                                                                | ent details, including estimated startin<br>, give subsurface locations and measu<br>e the Bond No. on file with BLM/BIA<br>sults in a multiple completion or reco<br>led only after all requirements, includ<br>urface Commingling and a Cer<br>4E 3002541367<br>4E 3002541898<br>3002541898<br>3002543057<br>diagram, and map(s).<br>#345322 verified by the BLM Wei<br>PRODUCING COMPANY, sent<br>cessing by PRISCILLA PEREZ of<br>Title PRODU<br>Date 07/21/2<br>OR FEDERAL OR STATE | g date of any proposed work and appr<br>red and true vertical depths of all pert<br>Required subsequent reports must to<br>impletion in a new interval, a Form 31<br>ing reclamation, have been completed<br>tral Tank Battery for<br>It Information System<br>to the Hobbs<br>n 07/22/2016 (16PP0954SE)<br>JCTION MANAGER                      | inent markers and zones.<br>be filed within 30 days<br>60-4 must be filed once                                                       |  |
| If the proposal is to deepen direction:<br>Attach the Bond under which the wo<br>following completion of the involved<br>testing has been completed. Final Al<br>determined that the site is ready for f<br>Nearburg Producing Company<br>the following wells:<br>Lea South 25 Fed Com #5H S<br>Lea South 25 Fed Com #6H S<br>Lea South 25 Fed Com #8 SE<br>Please see attached detailed<br>14. I hereby certify that the foregoing is<br>Name ( <i>Printed/Typed</i> ) TIM GREI<br>Signature (Electronic S                | eration: Clearly state all pertine<br>ally or recomplete horizontally<br>rk will be performed or provid<br>doperations. If the operation re<br>bandonment Notices must be fi<br>inal inspection.<br>y requests approval of St<br>SESW, Sec 25, T20S, R3<br>SESW, Sec 25, T20S, R34E<br>commingling information<br>s true and correct.<br>Electronic Submission #<br>For NEARBURG<br>mmitted to AFMSS for proc<br>EN<br>Submission)<br>THIS SPACE For<br>Mathematical States of the second<br>dr. Approval of this notice doe<br>uitable title to those rights in th                                                                                                                                                                                                                                                                                                                                                                                                                                                                                                                                                                                                                                                                                                                                                                                                                                                                                                                                                                                                                                                                                                                                                                                                                                                                                                                                                                                                                                                                                                                                                                                                                          | ent details, including estimated startin<br>, give subsurface locations and measu<br>e the Bond No. on file with BLM/BIA<br>esults in a multiple completion or reco<br>led only after all requirements, includ<br>urface Commingling and a Cer<br>4E 3002541367<br>4E 3002541367<br>3002541898<br>3002543057<br>diagram, and map(s).                                                                                                                                                     | g date of any proposed work and appr<br>red and true vertical depths of all pert<br>Required subsequent reports must b<br>impletion in a new interval, a Form 31<br>ing reclamation, have been completed<br>thral Tank Battery for<br>II Information System<br>to the Hobbs<br>n 07/22/2016 (16PP0954SE)<br>JCTION MANAGER<br>016<br>OFFICE USE | inent markers and zones.<br>be filed within 30 days<br>60-4 must be filed once                                                       |  |
| If the proposal is to deepen direction:<br>Attach the Bond under which the wo<br>following completion of the involved<br>testing has been completed. Final Al<br>determined that the site is ready for f<br>Nearburg Producing Company<br>the following wells:<br>Lea South 25 Fed Com #5H S<br>Lea South 25 Fed Com #6H S<br>Lea South 25 Fed Com #8 SE<br>Please see attached detailed<br>14. I hereby certify that the foregoing is<br>Name ( <i>Printed/Typed</i> ) TIM GREI<br>Signature (Electronic S<br>Approved By | eration: Clearly state all pertine<br>ally or recomplete horizontally<br>rk will be performed or provid<br>hoperations. If the operation re<br>bandonment Notices must be fi<br>inal inspection.<br>y requests approval of St<br>SESW, Sec 25, T20S, R3<br>SESW, Sec 25, T20S, R3<br>SESW, Sec 25, T20S, R3<br>SES, Sec 25, T20S, R3<br>Set State of the state of the state of the state<br>for NEARBURG<br>mitted to AFMSS for prove<br>EN<br>Submission)<br>THIS SPACE For<br>Mathematical State of the state of t | ent details, including estimated startin<br>, give subsurface locations and measu<br>e the Bond No. on file with BLM/BIA<br>soults in a multiple completion or recc<br>led only after all requirements, includ<br>urface Commingling and a Cer<br>4E 3002541367<br>4E 3002541898<br>2002543057<br>, diagram, and map(s).                                                                                                                                                                 | g date of any proposed work and appr<br>red and true vertical depths of all pert<br>Required subsequent reports must b<br>impletion in a new interval, a Form 31<br>ing reclamation, have been completed<br>atral Tank Battery for<br>It Information System<br>to the Hobbs<br>n 07/22/2016 (16PP0954SE)<br>JCTION MANAGER<br>016<br>OFFICE USE | inent markers and zones.<br>The filed within 30 days<br>160-4 must be filed once<br>1 and the operator has<br>1 and the operator has |  |