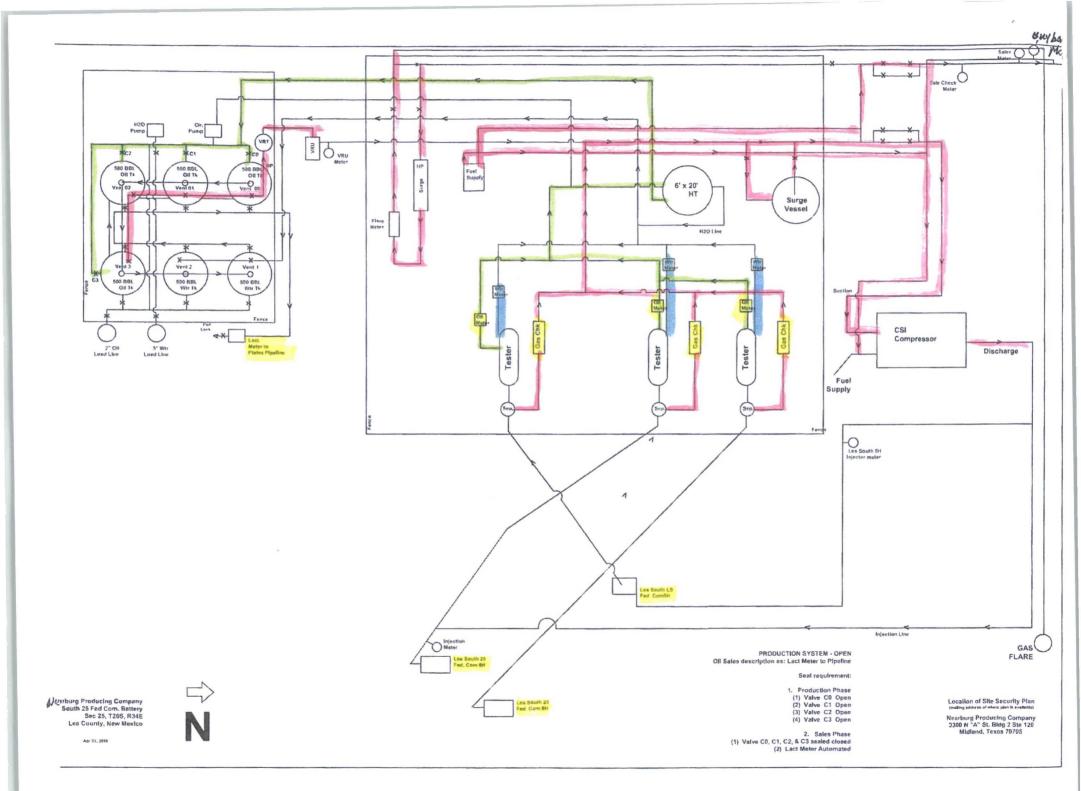

| Do not use thi                                                                                                                                                                                                                                                                                                                                                                                                                                                                                                             | NOTICES AND REPO<br>is form for proposals to                                                                                                                                                                                                                                                                                                                                                                                                                                                                                                                                                                                                                                                                                                                                                                                                                                                                                                                                                                                                                                                                                                                                                                                                                                                                                                                                                                                                                                                                                                                                                                                                                                                                                                                                                                                                                                                                                                                                                                                                                                                                                                                                                 | RTS ON WELLSOCD<br>drill or to re-enter an                                                                                                                                                                                                                                                                                                                                                                                                                                               | HODDSNMLC066126                                                                                                                                                                                                                                                                                                                                 |                                                                                                                                      |  |
|----------------------------------------------------------------------------------------------------------------------------------------------------------------------------------------------------------------------------------------------------------------------------------------------------------------------------------------------------------------------------------------------------------------------------------------------------------------------------------------------------------------------------|----------------------------------------------------------------------------------------------------------------------------------------------------------------------------------------------------------------------------------------------------------------------------------------------------------------------------------------------------------------------------------------------------------------------------------------------------------------------------------------------------------------------------------------------------------------------------------------------------------------------------------------------------------------------------------------------------------------------------------------------------------------------------------------------------------------------------------------------------------------------------------------------------------------------------------------------------------------------------------------------------------------------------------------------------------------------------------------------------------------------------------------------------------------------------------------------------------------------------------------------------------------------------------------------------------------------------------------------------------------------------------------------------------------------------------------------------------------------------------------------------------------------------------------------------------------------------------------------------------------------------------------------------------------------------------------------------------------------------------------------------------------------------------------------------------------------------------------------------------------------------------------------------------------------------------------------------------------------------------------------------------------------------------------------------------------------------------------------------------------------------------------------------------------------------------------------|------------------------------------------------------------------------------------------------------------------------------------------------------------------------------------------------------------------------------------------------------------------------------------------------------------------------------------------------------------------------------------------------------------------------------------------------------------------------------------------|-------------------------------------------------------------------------------------------------------------------------------------------------------------------------------------------------------------------------------------------------------------------------------------------------------------------------------------------------|--------------------------------------------------------------------------------------------------------------------------------------|--|
| abandoned we                                                                                                                                                                                                                                                                                                                                                                                                                                                                                                               | II. Use form 3160-3 (AP                                                                                                                                                                                                                                                                                                                                                                                                                                                                                                                                                                                                                                                                                                                                                                                                                                                                                                                                                                                                                                                                                                                                                                                                                                                                                                                                                                                                                                                                                                                                                                                                                                                                                                                                                                                                                                                                                                                                                                                                                                                                                                                                                                      | drill or to re-enter an<br>D) for such proposals.                                                                                                                                                                                                                                                                                                                                                                                                                                        | 6. If Indian, Allottee                                                                                                                                                                                                                                                                                                                          | or Iribe Name                                                                                                                        |  |
| SUBMIT IN                                                                                                                                                                                                                                                                                                                                                                                                                                                                                                                  | TRIPLICATE - Other ins                                                                                                                                                                                                                                                                                                                                                                                                                                                                                                                                                                                                                                                                                                                                                                                                                                                                                                                                                                                                                                                                                                                                                                                                                                                                                                                                                                                                                                                                                                                                                                                                                                                                                                                                                                                                                                                                                                                                                                                                                                                                                                                                                                       | tructions on page                                                                                                                                                                                                                                                                                                                                                                                                                                                                        | 7. If Unit or CA/Agr<br>NMNM134225                                                                                                                                                                                                                                                                                                              | 7. If Unit or CA/Agreement, Name and/or No.<br>NMNM134225                                                                            |  |
| <ol> <li>Type of Well</li> <li>☑ Oil Well</li> <li>☑ Gas Well</li> <li>☑ Oth</li> </ol>                                                                                                                                                                                                                                                                                                                                                                                                                                    | ner                                                                                                                                                                                                                                                                                                                                                                                                                                                                                                                                                                                                                                                                                                                                                                                                                                                                                                                                                                                                                                                                                                                                                                                                                                                                                                                                                                                                                                                                                                                                                                                                                                                                                                                                                                                                                                                                                                                                                                                                                                                                                                                                                                                          | HOLAUGOL                                                                                                                                                                                                                                                                                                                                                                                                                                                                                 | 8. Well Name and No<br>MultipleSee At<br>9. API Well No.<br>MultipleSee A                                                                                                                                                                                                                                                                       | o.<br>tached                                                                                                                         |  |
| 2. Name of Operator<br>NEARBURG PRODUCING C                                                                                                                                                                                                                                                                                                                                                                                                                                                                                | Contact:                                                                                                                                                                                                                                                                                                                                                                                                                                                                                                                                                                                                                                                                                                                                                                                                                                                                                                                                                                                                                                                                                                                                                                                                                                                                                                                                                                                                                                                                                                                                                                                                                                                                                                                                                                                                                                                                                                                                                                                                                                                                                                                                                                                     | VICKI JOHNSTON                                                                                                                                                                                                                                                                                                                                                                                                                                                                           | 9. API Well No.<br>MultipleSee                                                                                                                                                                                                                                                                                                                  | Attached                                                                                                                             |  |
| 3a. Address<br>3300 NORTH A STREET BLE                                                                                                                                                                                                                                                                                                                                                                                                                                                                                     |                                                                                                                                                                                                                                                                                                                                                                                                                                                                                                                                                                                                                                                                                                                                                                                                                                                                                                                                                                                                                                                                                                                                                                                                                                                                                                                                                                                                                                                                                                                                                                                                                                                                                                                                                                                                                                                                                                                                                                                                                                                                                                                                                                                              | 3b. Phone No. (include area code)<br>Ph: 830-537-4599                                                                                                                                                                                                                                                                                                                                                                                                                                    | 10. Field and Pool of<br>LEA                                                                                                                                                                                                                                                                                                                    |                                                                                                                                      |  |
| MIDLAND, TX 79705                                                                                                                                                                                                                                                                                                                                                                                                                                                                                                          |                                                                                                                                                                                                                                                                                                                                                                                                                                                                                                                                                                                                                                                                                                                                                                                                                                                                                                                                                                                                                                                                                                                                                                                                                                                                                                                                                                                                                                                                                                                                                                                                                                                                                                                                                                                                                                                                                                                                                                                                                                                                                                                                                                                              |                                                                                                                                                                                                                                                                                                                                                                                                                                                                                          |                                                                                                                                                                                                                                                                                                                                                 | Sec.                                                                                                                                 |  |
| <ol> <li>Location of Well (Footage, Sec., 7<br/>MultipleSee Attached</li> </ol>                                                                                                                                                                                                                                                                                                                                                                                                                                            | ., K., M., or Survey Description                                                                                                                                                                                                                                                                                                                                                                                                                                                                                                                                                                                                                                                                                                                                                                                                                                                                                                                                                                                                                                                                                                                                                                                                                                                                                                                                                                                                                                                                                                                                                                                                                                                                                                                                                                                                                                                                                                                                                                                                                                                                                                                                                             | 1)                                                                                                                                                                                                                                                                                                                                                                                                                                                                                       | 11. County or Parish<br>LEA COUNTY                                                                                                                                                                                                                                                                                                              |                                                                                                                                      |  |
| MultipleSee Attached                                                                                                                                                                                                                                                                                                                                                                                                                                                                                                       |                                                                                                                                                                                                                                                                                                                                                                                                                                                                                                                                                                                                                                                                                                                                                                                                                                                                                                                                                                                                                                                                                                                                                                                                                                                                                                                                                                                                                                                                                                                                                                                                                                                                                                                                                                                                                                                                                                                                                                                                                                                                                                                                                                                              |                                                                                                                                                                                                                                                                                                                                                                                                                                                                                          | LEACOUNT                                                                                                                                                                                                                                                                                                                                        | , INIVI                                                                                                                              |  |
| 12. CHECK THE AI                                                                                                                                                                                                                                                                                                                                                                                                                                                                                                           | PPROPRIATE BOX(ES)                                                                                                                                                                                                                                                                                                                                                                                                                                                                                                                                                                                                                                                                                                                                                                                                                                                                                                                                                                                                                                                                                                                                                                                                                                                                                                                                                                                                                                                                                                                                                                                                                                                                                                                                                                                                                                                                                                                                                                                                                                                                                                                                                                           | TO INDICATE NATURE O                                                                                                                                                                                                                                                                                                                                                                                                                                                                     | F NOTICE, REPORT, OR OI                                                                                                                                                                                                                                                                                                                         | HER DATA                                                                                                                             |  |
| TYPE OF SUBMISSION                                                                                                                                                                                                                                                                                                                                                                                                                                                                                                         |                                                                                                                                                                                                                                                                                                                                                                                                                                                                                                                                                                                                                                                                                                                                                                                                                                                                                                                                                                                                                                                                                                                                                                                                                                                                                                                                                                                                                                                                                                                                                                                                                                                                                                                                                                                                                                                                                                                                                                                                                                                                                                                                                                                              | TYPE OF                                                                                                                                                                                                                                                                                                                                                                                                                                                                                  | FACTION                                                                                                                                                                                                                                                                                                                                         |                                                                                                                                      |  |
| Notice of Intent                                                                                                                                                                                                                                                                                                                                                                                                                                                                                                           | ☐ Acidize                                                                                                                                                                                                                                                                                                                                                                                                                                                                                                                                                                                                                                                                                                                                                                                                                                                                                                                                                                                                                                                                                                                                                                                                                                                                                                                                                                                                                                                                                                                                                                                                                                                                                                                                                                                                                                                                                                                                                                                                                                                                                                                                                                                    | Deepen                                                                                                                                                                                                                                                                                                                                                                                                                                                                                   | Production (Start/Resume)                                                                                                                                                                                                                                                                                                                       | □ Water Shut-Off                                                                                                                     |  |
|                                                                                                                                                                                                                                                                                                                                                                                                                                                                                                                            | □ Alter Casing                                                                                                                                                                                                                                                                                                                                                                                                                                                                                                                                                                                                                                                                                                                                                                                                                                                                                                                                                                                                                                                                                                                                                                                                                                                                                                                                                                                                                                                                                                                                                                                                                                                                                                                                                                                                                                                                                                                                                                                                                                                                                                                                                                               | Hydraulic Fracturing                                                                                                                                                                                                                                                                                                                                                                                                                                                                     | □ Reclamation                                                                                                                                                                                                                                                                                                                                   | U Well Integrity                                                                                                                     |  |
| Subsequent Report                                                                                                                                                                                                                                                                                                                                                                                                                                                                                                          | Casing Repair                                                                                                                                                                                                                                                                                                                                                                                                                                                                                                                                                                                                                                                                                                                                                                                                                                                                                                                                                                                                                                                                                                                                                                                                                                                                                                                                                                                                                                                                                                                                                                                                                                                                                                                                                                                                                                                                                                                                                                                                                                                                                                                                                                                | New Construction                                                                                                                                                                                                                                                                                                                                                                                                                                                                         | □ Recomplete                                                                                                                                                                                                                                                                                                                                    | Other<br>Surface Comming                                                                                                             |  |
| Final Abandonment Notice                                                                                                                                                                                                                                                                                                                                                                                                                                                                                                   | Change Plans                                                                                                                                                                                                                                                                                                                                                                                                                                                                                                                                                                                                                                                                                                                                                                                                                                                                                                                                                                                                                                                                                                                                                                                                                                                                                                                                                                                                                                                                                                                                                                                                                                                                                                                                                                                                                                                                                                                                                                                                                                                                                                                                                                                 | Plug and Abandon Plug Back                                                                                                                                                                                                                                                                                                                                                                                                                                                               | Temporarily Abandon Water Disposal                                                                                                                                                                                                                                                                                                              | Surface Comming.                                                                                                                     |  |
| If the proposal is to deepen direction.<br>Attach the Bond under which the wo<br>following completion of the involved<br>testing has been completed. Final Al<br>determined that the site is ready for f<br>Nearburg Producing Company<br>the following wells:<br>Lea South 25 Fed Com #5H S<br>Lea South 25 Fed Com #6H S                                                                                                                                                                                                 | ally or recomplete horizontally<br>rk will be performed or provid<br>operations. If the operation re<br>bandonment Notices must be fi<br>inal inspection.<br>y requests approval of Su<br>SESW, Sec 25, T20S, R3<br>SESW, Sec 25, T20S, R3                                                                                                                                                                                                                                                                                                                                                                                                                                                                                                                                                                                                                                                                                                                                                                                                                                                                                                                                                                                                                                                                                                                                                                                                                                                                                                                                                                                                                                                                                                                                                                                                                                                                                                                                                                                                                                                                                                                                                   | ent details, including estimated startin<br>, give subsurface locations and measu<br>e the Bond No. on file with BLM/BIA<br>esults in a multiple completion or reco<br>led only after all requirements, includ<br>urface Commingling and a Cer<br>4E 3002541367<br>4E 3002541898                                                                                                                                                                                                         | g date of any proposed work and appr<br>red and true vertical depths of all pert<br>Required subsequent reports must b<br>ompletion in a new interval, a Form 31<br>ing reclamation, have been completed                                                                                                                                        | inent markers and zones.<br>be filed within 30 days<br>60-4 must be filed once                                                       |  |
| Attach the Bond under which the wo<br>following completion of the involved<br>testing has been completed. Final Al<br>determined that the site is ready for f<br>Nearburg Producing Company<br>the following wells:<br>Lea South 25 Fed Com #5H S                                                                                                                                                                                                                                                                          | eration: Clearly state all pertine<br>ally or recomplete horizontally<br>rk will be performed or provid<br>doperations. If the operation re<br>bandonment Notices must be final<br>inspection.<br>y requests approval of Su<br>SESW, Sec 25, T20S, R3<br>SESW, Sec 25, T20S, R34                                                                                                                                                                                                                                                                                                                                                                                                                                                                                                                                                                                                                                                                                                                                                                                                                                                                                                                                                                                                                                                                                                                                                                                                                                                                                                                                                                                                                                                                                                                                                                                                                                                                                                                                                                                                                                                                                                             | ent details, including estimated startin<br>, give subsurface locations and measu<br>e the Bond No. on file with BLM/BIA<br>sults in a multiple completion or recc<br>led only after all requirements, includ<br>urface Commingling and a Cer<br>4E 3002541367<br>4E 3002541898<br>2002543057                                                                                                                                                                                            | g date of any proposed work and appr<br>red and true vertical depths of all pert<br>Required subsequent reports must b<br>ompletion in a new interval, a Form 31<br>ing reclamation, have been completed                                                                                                                                        | inent markers and zones.<br>be filed within 30 days<br>60-4 must be filed once                                                       |  |
| If the proposal is to deepen direction:<br>Attach the Bond under which the wo<br>following completion of the involved<br>testing has been completed. Final Al<br>determined that the site is ready for f<br>Nearburg Producing Company<br>the following wells:<br>Lea South 25 Fed Com #5H S<br>Lea South 25 Fed Com #6H S<br>Lea South 25 Fed Com #8 SE                                                                                                                                                                   | eration: Clearly state all pertine<br>ally or recomplete horizontally<br>rk will be performed or provid-<br>l operations. If the operation re-<br>bandonment Notices must be fi-<br>inal inspection.<br>y requests approval of St<br>SESW, Sec 25, T20S, R3<br>SESW, Sec 25, T20S, R3<br>SES, Sec 25, T20S, R34E<br>commingling information                                                                                                                                                                                                                                                                                                                                                                                                                                                                                                                                                                                                                                                                                                                                                                                                                                                                                                                                                                                                                                                                                                                                                                                                                                                                                                                                                                                                                                                                                                                                                                                                                                                                                                                                                                                                                                                  | ent details, including estimated startin<br>, give subsurface locations and measu<br>e the Bond No. on file with BLM/BIA<br>esults in a multiple completion or reco<br>led only after all requirements, includ<br>urface Commingling and a Cer<br>4E 3002541367<br>4E 3002541898<br>2002543057<br>, diagram, and map(s).                                                                                                                                                                 | g date of any proposed work and appr<br>red and true vertical depths of all pert<br>Required subsequent reports must b<br>impletion in a new interval, a Form 31<br>ing reclamation, have been completed<br>tral Tank Battery for                                                                                                               | inent markers and zones.<br>be filed within 30 days<br>60-4 must be filed once                                                       |  |
| If the proposal is to deepen direction:<br>Attach the Bond under which the wo<br>following completion of the involved<br>testing has been completed. Final Al<br>determined that the site is ready for f<br>Nearburg Producing Company<br>the following wells:<br>Lea South 25 Fed Com #5H S<br>Lea South 25 Fed Com #6H S<br>Lea South 25 Fed Com #8 SE<br>Please see attached detailed                                                                                                                                   | eration: Clearly state all pertine<br>ally or recomplete horizontally<br>rk will be performed or provid<br>loperations. If the operation re<br>bandonment Notices must be final<br>inspection.<br>y requests approval of St<br>SESW, Sec 25, T20S, R3<br>SESW, Sec 25, T20S, R3<br>SES, Sec 25, T20S, R34E<br>commingling information<br>s true and correct.<br>Electronic Submission #<br>For NEARBURG                                                                                                                                                                                                                                                                                                                                                                                                                                                                                                                                                                                                                                                                                                                                                                                                                                                                                                                                                                                                                                                                                                                                                                                                                                                                                                                                                                                                                                                                                                                                                                                                                                                                                                                                                                                      | ent details, including estimated startin<br>, give subsurface locations and measu<br>e the Bond No. on file with BLM/BIA<br>sults in a multiple completion or reco<br>led only after all requirements, includ<br>urface Commingling and a Cer<br>4E 3002541367<br>4E 3002541898<br>3002541898<br>3002543057<br>diagram, and map(s).                                                                                                                                                      | g date of any proposed work and appr<br>red and true vertical depths of all pert<br>Required subsequent reports must b<br>impletion in a new interval, a Form 31<br>ing reclamation, have been completed<br>tral Tank Battery for                                                                                                               | inent markers and zones.<br>be filed within 30 days<br>60-4 must be filed once                                                       |  |
| If the proposal is to deepen direction:<br>Attach the Bond under which the wo<br>following completion of the involved<br>testing has been completed. Final Al<br>determined that the site is ready for f<br>Nearburg Producing Company<br>the following wells:<br>Lea South 25 Fed Com #5H S<br>Lea South 25 Fed Com #6H S<br>Lea South 25 Fed Com #8 SE<br>Please see attached detailed                                                                                                                                   | eration: Clearly state all pertine<br>ally or recomplete horizontally<br>rk will be performed or provid<br>loperations. If the operation re<br>bandonment Notices must be fi<br>inal inspection.<br>y requests approval of St<br>SESW, Sec 25, T20S, R3<br>SESW, Sec 25, T20S, R34E<br>commingling information<br>s true and correct.<br>Electronic Submission #<br>For NEARBURG<br>nmitted to AFMSS for proc                                                                                                                                                                                                                                                                                                                                                                                                                                                                                                                                                                                                                                                                                                                                                                                                                                                                                                                                                                                                                                                                                                                                                                                                                                                                                                                                                                                                                                                                                                                                                                                                                                                                                                                                                                                | ent details, including estimated startin<br>, give subsurface locations and measu<br>e the Bond No. on file with BLM/BIA<br>sults in a multiple completion or reco<br>led only after all requirements, includ<br>urface Commingling and a Cer<br>4E 3002541367<br>4E 3002541898<br>2002543057<br>, diagram, and map(s).                                                                                                                                                                  | g date of any proposed work and appr<br>red and true vertical depths of all pert<br>Required subsequent reports must b<br>impletion in a new interval, a Form 31<br>ing reclamation, have been completed<br>tral Tank Battery for                                                                                                               | inent markers and zones.<br>be filed within 30 days<br>60-4 must be filed once                                                       |  |
| If the proposal is to deepen direction:<br>Attach the Bond under which the wo<br>following completion of the involved<br>testing has been completed. Final Al<br>determined that the site is ready for f<br>Nearburg Producing Company<br>the following wells:<br>Lea South 25 Fed Com #5H S<br>Lea South 25 Fed Com #6H S<br>Lea South 25 Fed Com #8 SE<br>Please see attached detailed                                                                                                                                   | eration: Clearly state all pertine<br>ally or recomplete horizontally<br>rk will be performed or provid<br>loperations. If the operation re<br>bandonment Notices must be final<br>inspection.<br>y requests approval of St<br>SESW, Sec 25, T20S, R3<br>SESW, Sec 25, T20S, R3<br>SES, Sec 25, T20S, R34E<br>commingling information<br>s true and correct.<br>Electronic Submission #<br>For NEARBURG<br>nmitted to AFMSS for proc                                                                                                                                                                                                                                                                                                                                                                                                                                                                                                                                                                                                                                                                                                                                                                                                                                                                                                                                                                                                                                                                                                                                                                                                                                                                                                                                                                                                                                                                                                                                                                                                                                                                                                                                                         | ent details, including estimated startin<br>, give subsurface locations and measu<br>e the Bond No. on file with BLM/BIA<br>sults in a multiple completion or reco<br>led only after all requirements, includ<br>urface Commingling and a Cer<br>4E 3002541367<br>4E 3002541898<br>2002543057<br>, diagram, and map(s).                                                                                                                                                                  | g date of any proposed work and appr<br>red and true vertical depths of all pert<br>Required subsequent reports must b<br>ing reclamation, have been completed<br>thral Tank Battery for<br>Il Information System<br>to the Hobbs<br>n 07/22/2016 (16PP0954SE)<br>JCTION MANAGER                                                                | inent markers and zones.<br>be filed within 30 days<br>60-4 must be filed once                                                       |  |
| If the proposal is to deepen direction:<br>Attach the Bond under which the wo<br>following completion of the involved<br>testing has been completed. Final Al<br>determined that the site is ready for f<br>Nearburg Producing Company<br>the following wells:<br>Lea South 25 Fed Com #5H S<br>Lea South 25 Fed Com #6H S<br>Lea South 25 Fed Com #8 SE<br>Please see attached detailed<br>14. I hereby certify that the foregoing is<br>Name (Printed/Typed) TIM GREI                                                    | eration: Clearly state all pertine<br>ally or recomplete horizontally<br>rk will be performed or provid<br>bandonment Notices must be final<br>inspection.<br>y requests approval of St<br>SESW, Sec 25, T20S, R3<br>SESW, Sec 25, T20S, R34E<br>commingling information<br>s true and correct.<br>Electronic Submission #<br>For NEARBURG<br>mmitted to AFMSS for proc<br>EN                                                                                                                                                                                                                                                                                                                                                                                                                                                                                                                                                                                                                                                                                                                                                                                                                                                                                                                                                                                                                                                                                                                                                                                                                                                                                                                                                                                                                                                                                                                                                                                                                                                                                                                                                                                                                | ent details, including estimated startin<br>, give subsurface locations and measu<br>e the Bond No. on file with BLM/BIA<br>sults in a multiple completion or reco<br>led only after all requirements, includ<br>urface Commingling and a Cer<br>4E 3002541367<br>4E 3002541898<br>2002543057<br>, diagram, and map(s).                                                                                                                                                                  | g date of any proposed work and appr<br>red and true vertical depths of all pert<br>Required subsequent reports must to<br>impletion in a new interval, a Form 31<br>ing reclamation, have been completed<br>tral Tank Battery for<br>It Information System<br>to the Hobbs<br>n 07/22/2016 (16PP0954SE)<br>JCTION MANAGER                      | inent markers and zones.<br>be filed within 30 days<br>60-4 must be filed once                                                       |  |
| If the proposal is to deepen direction:<br>Attach the Bond under which the wo<br>following completion of the involved<br>testing has been completed. Final Al<br>determined that the site is ready for f<br>Nearburg Producing Company<br>the following wells:<br>Lea South 25 Fed Com #5H S<br>Lea South 25 Fed Com #6H S<br>Lea South 25 Fed Com #8 SE<br>Please see attached detailed<br>14. I hereby certify that the foregoing is<br>Name (Printed/Typed) TIM GREI                                                    | eration: Clearly state all pertine<br>ally or recomplete horizontally<br>rk will be performed or provid<br>bandonment Notices must be final<br>inspection.<br>y requests approval of St<br>SESW, Sec 25, T20S, R3<br>SESW, Sec 25, T20S, R34E<br>commingling information<br>s true and correct.<br>Electronic Submission #<br>For NEARBURG<br>mmitted to AFMSS for proc<br>EN                                                                                                                                                                                                                                                                                                                                                                                                                                                                                                                                                                                                                                                                                                                                                                                                                                                                                                                                                                                                                                                                                                                                                                                                                                                                                                                                                                                                                                                                                                                                                                                                                                                                                                                                                                                                                | ent details, including estimated startin<br>, give subsurface locations and measu<br>e the Bond No. on file with BLM/BIA<br>sults in a multiple completion or reco<br>led only after all requirements, includ<br>urface Commingling and a Cer<br>4E 3002541367<br>4E 3002541898<br>3002541898<br>3002543057<br>diagram, and map(s).<br>#345322 verified by the BLM Wei<br>PRODUCING COMPANY, sent<br>cessing by PRISCILLA PEREZ of<br>Title PRODU<br>Date 07/21/2<br>OR FEDERAL OR STATE | g date of any proposed work and appr<br>red and true vertical depths of all pert<br>Required subsequent reports must to<br>impletion in a new interval, a Form 31<br>ing reclamation, have been completed<br>tral Tank Battery for<br>It Information System<br>to the Hobbs<br>n 07/22/2016 (16PP0954SE)<br>JCTION MANAGER                      | inent markers and zones.<br>be filed within 30 days<br>60-4 must be filed once                                                       |  |
| If the proposal is to deepen direction:<br>Attach the Bond under which the wo<br>following completion of the involved<br>testing has been completed. Final Al<br>determined that the site is ready for f<br>Nearburg Producing Company<br>the following wells:<br>Lea South 25 Fed Com #5H S<br>Lea South 25 Fed Com #6H S<br>Lea South 25 Fed Com #8 SE<br>Please see attached detailed<br>14. I hereby certify that the foregoing is<br>Name ( <i>Printed/Typed</i> ) TIM GREI<br>Signature (Electronic S                | eration: Clearly state all pertine<br>ally or recomplete horizontally<br>rk will be performed or provid<br>doperations. If the operation re<br>bandonment Notices must be fi<br>inal inspection.<br>y requests approval of St<br>SESW, Sec 25, T20S, R3<br>SESW, Sec 25, T20S, R34E<br>commingling information<br>s true and correct.<br>Electronic Submission #<br>For NEARBURG<br>mmitted to AFMSS for proc<br>EN<br>Submission)<br>THIS SPACE For<br>Mathematical States of the second<br>dr. Approval of this notice doe<br>uitable title to those rights in th                                                                                                                                                                                                                                                                                                                                                                                                                                                                                                                                                                                                                                                                                                                                                                                                                                                                                                                                                                                                                                                                                                                                                                                                                                                                                                                                                                                                                                                                                                                                                                                                                          | ent details, including estimated startin<br>, give subsurface locations and measu<br>e the Bond No. on file with BLM/BIA<br>esults in a multiple completion or reco<br>led only after all requirements, includ<br>urface Commingling and a Cer<br>4E 3002541367<br>4E 3002541367<br>3002541898<br>3002543057<br>diagram, and map(s).                                                                                                                                                     | g date of any proposed work and appr<br>red and true vertical depths of all pert<br>Required subsequent reports must b<br>impletion in a new interval, a Form 31<br>ing reclamation, have been completed<br>thral Tank Battery for<br>II Information System<br>to the Hobbs<br>n 07/22/2016 (16PP0954SE)<br>JCTION MANAGER<br>016<br>OFFICE USE | inent markers and zones.<br>be filed within 30 days<br>60-4 must be filed once                                                       |  |
| If the proposal is to deepen direction:<br>Attach the Bond under which the wo<br>following completion of the involved<br>testing has been completed. Final Al<br>determined that the site is ready for f<br>Nearburg Producing Company<br>the following wells:<br>Lea South 25 Fed Com #5H S<br>Lea South 25 Fed Com #6H S<br>Lea South 25 Fed Com #8 SE<br>Please see attached detailed<br>14. I hereby certify that the foregoing is<br>Name ( <i>Printed/Typed</i> ) TIM GREI<br>Signature (Electronic S<br>Approved By | eration: Clearly state all pertine<br>ally or recomplete horizontally<br>rk will be performed or provid<br>hoperations. If the operation re<br>bandonment Notices must be fi<br>inal inspection.<br>y requests approval of St<br>SESW, Sec 25, T20S, R3<br>SESW, Sec 25, T20S, R3<br>SESW, Sec 25, T20S, R3<br>SES, Sec 25, T20S, R3<br>Set State of the state of the state of the state<br>for NEARBURG<br>mitted to AFMSS for prove<br>EN<br>Submission)<br>THIS SPACE For<br>Mathematical State of the state of t | ent details, including estimated startin<br>, give subsurface locations and measu<br>e the Bond No. on file with BLM/BIA<br>soults in a multiple completion or recc<br>led only after all requirements, includ<br>urface Commingling and a Cer<br>4E 3002541367<br>4E 3002541898<br>2002543057<br>, diagram, and map(s).                                                                                                                                                                 | g date of any proposed work and appr<br>red and true vertical depths of all pert<br>Required subsequent reports must b<br>impletion in a new interval, a Form 31<br>ing reclamation, have been completed<br>atral Tank Battery for<br>It Information System<br>to the Hobbs<br>n 07/22/2016 (16PP0954SE)<br>JCTION MANAGER<br>016<br>OFFICE USE | inent markers and zones.<br>The filed within 30 days<br>160-4 must be filed once<br>1 and the operator has<br>1 and the operator has |  |