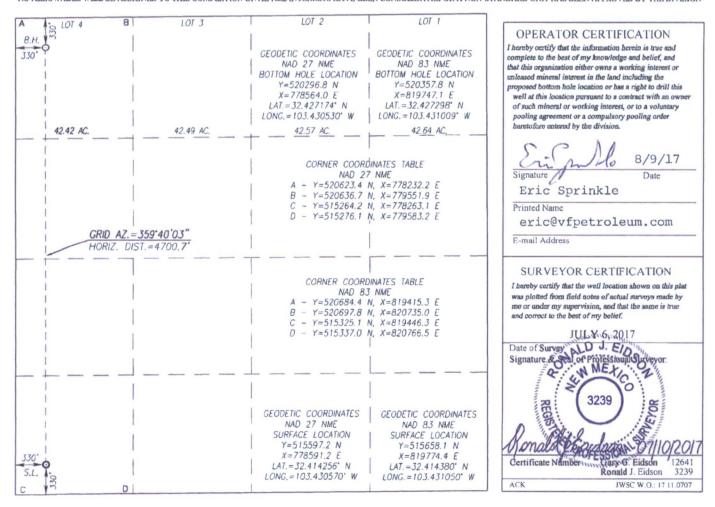

## WELL LOCATION AND ACREAGE DEDICATION PLAT

Pool Code

| 30-025-43896       |           |                                  | 2                            | 28435 Grama Ridge; Bone Spr. |                    |                        |                   |                        | NE                |  |
|--------------------|-----------|----------------------------------|------------------------------|------------------------------|--------------------|------------------------|-------------------|------------------------|-------------------|--|
| Property Code      |           | Property Name GETTY 1 STATE      |                              |                              |                    |                        |                   |                        | Well Number<br>2H |  |
| OGRID No.<br>24010 |           | Operator Name V-F Petroleum Inc. |                              |                              |                    |                        |                   |                        | Elevation 3573'   |  |
|                    |           |                                  |                              |                              | Surface Locat      | on                     |                   |                        |                   |  |
| UL or lot No.      | Section 1 | Township 22-S                    | Range<br>34-E                | Lot Idn                      | Feet from the 330  | North/South line SOUTH | Feet from the 330 | East/West line<br>WEST | County<br>LEA     |  |
|                    |           |                                  |                              | Bottom Hol                   | e Location If Diff | erent From Surface     |                   |                        |                   |  |
| UL or lot No.      | Section   | Township                         | Range                        | Lot Idn                      | Feet from the      | North/South line       | Feet from the     | East/West line         | County            |  |
| 4                  | 1         | 22-S                             | 34-E                         |                              | 330                | NORTH                  | 330               | WEST                   | LEA               |  |
| Dedicated Acres    | Joint or  | Infill Co                        | Consolidation Code Order No. |                              |                    |                        |                   |                        | -                 |  |