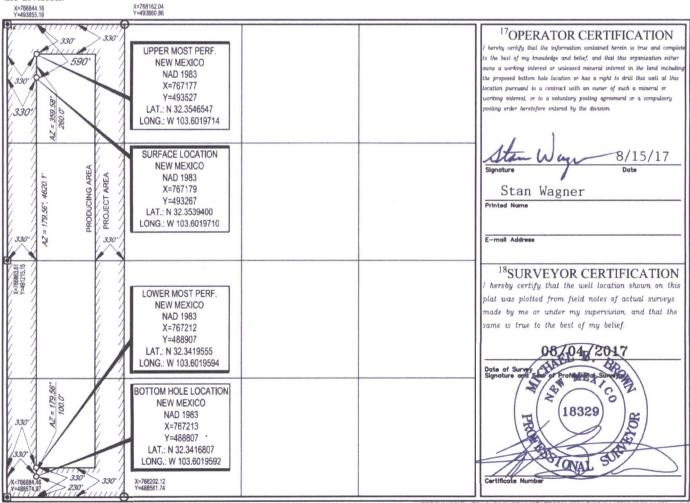

FORM C-102 Revised August 1, 2011 Submit one copy to appropriate District Office

AMENDED REPORT

|                               |             | N                       | ELL LU                     | JCAIIO               | N AND ACK                | EAGE DEDIC                           | ATION PLA     | 1                      |                          |        |
|-------------------------------|-------------|-------------------------|----------------------------|----------------------|--------------------------|--------------------------------------|---------------|------------------------|--------------------------|--------|
|                               |             |                         | <sup>2</sup> Pool Code     |                      | <sup>3</sup> Pool Name   |                                      |               |                        |                          |        |
| 30-025-43924                  |             |                         | 98                         | 98177                |                          | WC-025 G-09 S223332A; Upper Wolfcamp |               |                        |                          |        |
| <sup>4</sup> Property Code    |             |                         |                            |                      | <sup>5</sup> Property N  | operty Name                          |               |                        | <sup>6</sup> Well Number |        |
| 318098                        |             | FOGHORN 32 STATE COM    |                            |                      |                          |                                      |               |                        | #209H                    |        |
| <sup>7</sup> OGRID No.        |             |                         | <sup>8</sup> Operator Name |                      |                          |                                      |               | <sup>9</sup> Elevation |                          |        |
| 7377                          |             |                         | EOG RESOURCES, INC.        |                      |                          |                                      |               |                        | 3712'                    |        |
|                               |             |                         |                            |                      | <sup>10</sup> Surface Lo | ocation                              |               |                        |                          |        |
| UL or lot no.                 | Section     | Township                | Range                      | Lot Idn              | Feet from the            | North/South line                     | Feet from the | East/W                 | est line                 | County |
| D                             | 32          | 22-S                    | 33-E                       | -                    | 590'                     | NORTH                                | 330'          | WEST                   | LE                       | A      |
|                               |             |                         |                            |                      |                          |                                      |               |                        |                          |        |
| UL or lot no.                 | Section     | Township                | Range                      | Lot Idn              | Feet from the            | North/South line                     | Feet from the | East/W                 | est line                 | County |
| М                             | 32          | 22-S                    | 33-E                       | , —                  | 230'                     | SOUTH                                | 330'          | WEST                   | LE                       | A      |
| <sup>12</sup> Dedicated Acres | 13 Joint or | Infill <sup>14</sup> Ce | nsolidation Co             | le <sup>15</sup> Ord | er No.                   |                                      |               |                        |                          |        |
| 160.00                        |             |                         |                            |                      |                          |                                      |               |                        |                          |        |