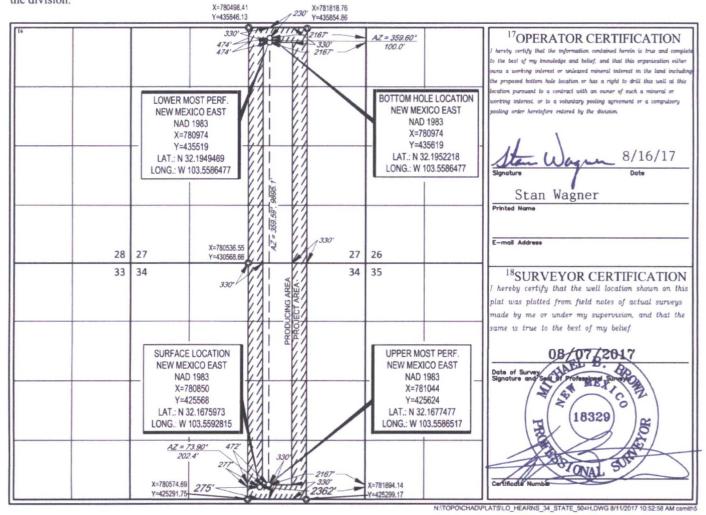

AMENDED REPORT

WELL LOCATION AND ACREAGE DEDICATION PLAT

| API Number                              |             |                            |                  | <sup>2</sup> Pool Code |               | <sup>3</sup> Pool Name |               |                |                          |  |
|-----------------------------------------|-------------|----------------------------|------------------|------------------------|---------------|------------------------|---------------|----------------|--------------------------|--|
| 30-025                                  | 5-43        | 926                        | 96               | 6682                   | Tr            | iste Draw;             | Bone Spring   | , East         |                          |  |
| <sup>4</sup> Property Code              |             | <sup>5</sup> Property Name |                  |                        |               |                        |               | 1              | <sup>6</sup> Well Number |  |
| 317561                                  |             | HEARNS 34 STATE COM        |                  |                        |               |                        |               |                | #504H                    |  |
| OGRID No.                               |             | Operator Name              |                  |                        |               |                        |               |                | <sup>9</sup> Elevation   |  |
| 7377                                    |             |                            |                  | EOG RESOURCES, INC.    |               |                        |               |                | 3468'                    |  |
| <sup>10</sup> Surface Location          |             |                            |                  |                        |               |                        |               |                |                          |  |
| UL or lot no.                           | Section     | Township                   | Range            | Lot Idn                | Feet from the | North/South line       | Feet from the | East/West line | County                   |  |
| 0                                       | 34          | 24-S                       | 33-E             | -                      | 275'          | SOUTH                  | 2362'         | EAST           | LEA                      |  |
|                                         |             |                            |                  |                        |               |                        | •             |                |                          |  |
| UL or lot no.                           | Section     | Township                   | Range            | Lot Idn                |               | North/South line       | Feet from the | East/West line | County                   |  |
| В                                       | 27          | 24-S                       | 33-E             | -                      | 230'          | NORTH                  | 2167'         | EAST           | LEA                      |  |
| <sup>12</sup> Dedicated Acres<br>320.00 | 13 Joint or | Infill 140                 | Consolidation Co | ode 15Ord              | ler No.       |                        | •             |                |                          |  |