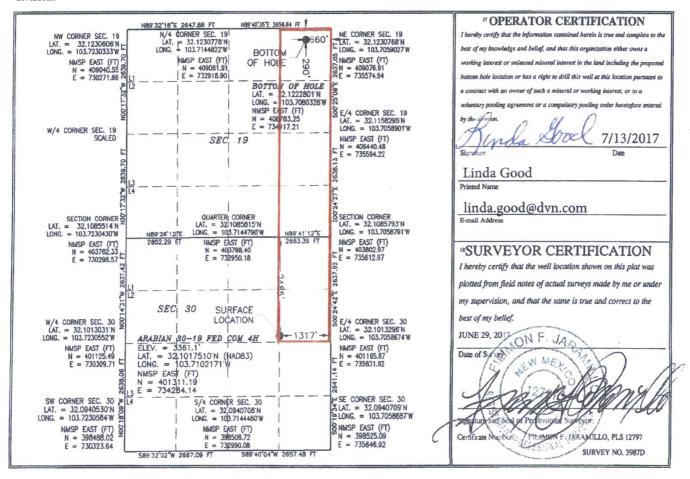

## WELL LOCATION AND ACREAGE DEDICATION PLAT

| <sup>1</sup> API Number<br>30-025-43788 | <sup>3</sup> Pool Code<br>97903 | TATO 0050 0000530350 T         |  |  |
|-----------------------------------------|---------------------------------|--------------------------------|--|--|
| Property Code                           | ARABIAN 30                      | <sup>6</sup> Well Number<br>4H |  |  |
| <sup>7</sup> OGRID No.<br>6137          | Operation DEVON ENERGY PROD     | 9 Elevation 3361.1             |  |  |

Surface Location

Foot from the North/South line

| H                                                | 30      | 25 S         | 32 E          | Lot Rui | 2485          | NORTH            | 1317          | EAST           | LEA    |  |
|--------------------------------------------------|---------|--------------|---------------|---------|---------------|------------------|---------------|----------------|--------|--|
| " Bottom Hole Location If Different From Surface |         |              |               |         |               |                  |               |                |        |  |
| UL or lot no.                                    | Section | Township     | Range         | Lot Idn | Feet from the | North/South line | Feet from the | East/West line | County |  |
| A                                                | 19      | 25 S         | 32 E          |         | 290           | NORTH            | 660           | EAST           | LEA    |  |
| 12 Dedicated Acre                                | s Doint | or Infill 14 | Consolidation | Code    |               |                  | 15 Order No.  |                |        |  |