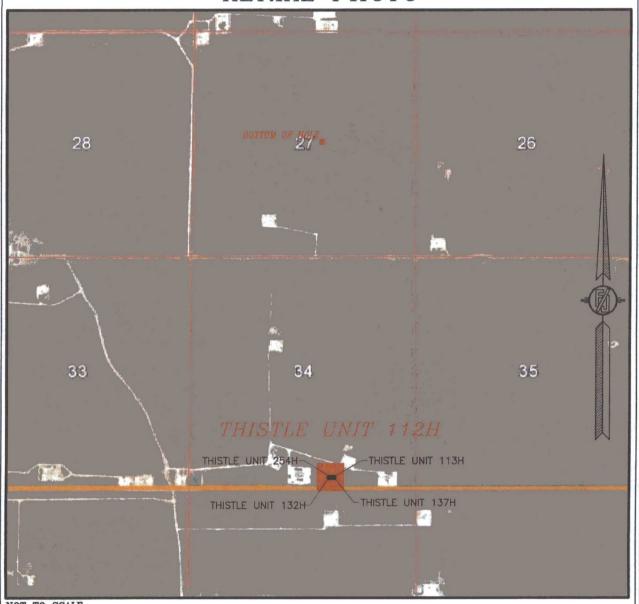

DECEMBER 8, 2016

SURVEY NO. 4705E

SECTION 34, TOWNSHIP 23 SOUTH, RANGE 33 EAST, N.M.P.M.
LEA COUNTY, STATE OF NEW MEXICO
AERIAL PHOTO

NOT TO SCALE AERIAL PHOTO: GOOGLE EARTH FEBRUARY 2014

DEVON ENERGY PRODUCTION COMPANY, L.P. THISTLE UNIT 112H

LOCATED 248 FT. FROM THE SOUTH LINE AND 1992 FT. FROM THE EAST LINE OF SECTION 34, TOWNSHIP 23 SOUTH, RANGE 33 EAST, N.M.P.M. LEA COUNTY, STATE OF NEW MEXICO

DECEMBER 8, 2016

SURVEY NO. 4705E