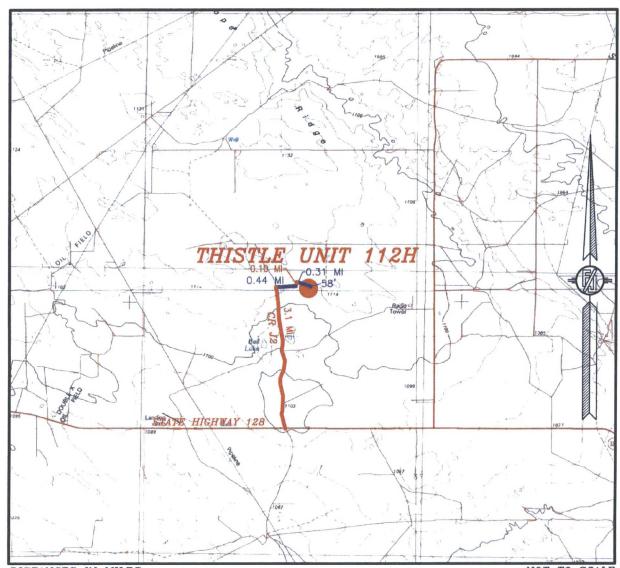

## SECTION 34, TOWNSHIP 23 SOUTH, RANGE 33 EAST, N.M.P.M. LEA COUNTY, STATE OF NEW MEXICO VICINITY MAP

DISTANCES IN MILES

DIRECTIONS TO LOCATION

PRENE LIUNS 10 LOCATION
FROM STATE HIGHWAY 128 AND CR J2 (BRININSTOOL) GO NORTH ON CR J2 3.1 MILES, TURN RIGHT ON CALICHE ROAD AND GO EAST 0.44
OF A MILE, BEND LEFT AND GO NORTH 0.1 OF A MILE, BEND RIGHT AND GO SOUTHEAST 0.31 OF A MILE TO A PROPOSED ROAD SURVEY AND FOLLOW FLAGS SOUTH 58 TO THE NORTHEAST PAD CORNER FOR THIS LOCATION.

NOT TO SCALE

DEVON ENERGY PRODUCTION COMPANY, L.P. THISTLE UNIT 112H

LOCATED 248 FT. FROM THE SOUTH LINE AND 1992 FT. FROM THE EAST LINE OF SECTION 34, TOWNSHIP 23 SOUTH, RANGE 33 EAST, N.M.P.M. LEA COUNTY, STATE OF NEW MEXICO