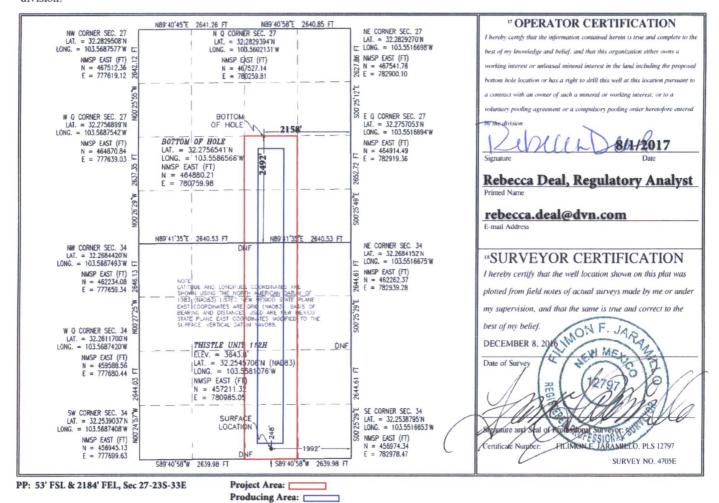

## RECEIVED

WELL LOCATION AND ACREAGE DEDICATION PLAT

| API Number<br>30-025-43440 |                                              | <sup>2</sup> Pool Code     | Triple X; Bone Spring |  |  |  |  |
|----------------------------|----------------------------------------------|----------------------------|-----------------------|--|--|--|--|
|                            |                                              | 59900                      |                       |  |  |  |  |
| <sup>4</sup> Property Code |                                              | <sup>5</sup> Property Name |                       |  |  |  |  |
| 30884                      |                                              | THISTLE UNIT 112H          |                       |  |  |  |  |
| 'OGRID No.                 |                                              | ° Elevation                |                       |  |  |  |  |
| 6137                       | DEVON ENERGY PRODUCTION COMPANY, L.P. 3643.8 |                            |                       |  |  |  |  |
|                            |                                              |                            |                       |  |  |  |  |

Surface Location

| UL or lot no.      | Section                | Township      | Range         | Lot Idn    | Feet from the | North/South line | Feet from the | East/West line | County |
|--------------------|------------------------|---------------|---------------|------------|---------------|------------------|---------------|----------------|--------|
| О                  | 34                     | 23 S          | 33 E          |            | 248           | SOUTH            | 1992          | EAST           | LEA    |
|                    |                        |               | п Во          | ttom Hol   | e Location It | f Different From | m Surface     |                |        |
| UL or lot no.      | Section                | Township      | Range         | Lot Idn    | Feet from the | North/South line | Feet from the | East/West line | County |
| J                  | 27                     | 23 S          | 33 E          |            | 2492          | SOUTH            | 2158          | EAST           | LEA    |
| 12 Dedicated Acres | <sup>13</sup> Joint or | r Infill 14 C | Consolidation | Code 15 Or | der No.       |                  |               | •              |        |
| 240                |                        |               |               |            |               |                  |               |                |        |

No allowable will be assigned to this completion until all interests have been consolidated or a non-standard unit has been approved by the division.

DEVON ENERGY PRODUCTION COMPANY, L.P.

THISTLE UNIT 112H

LOCATED 248 FT. FROM THE SOUTH LINE
AND 1992 FT. FROM THE EAST LINE OF
SECTION 34, TOWNSHIP 23 SOUTH,
RANGE 33 EAST, N.M.P.M.
LEA COUNTY, STATE OF NEW MEXICO

DECEMBER 8, 2016

SURVEY NO. 4705E