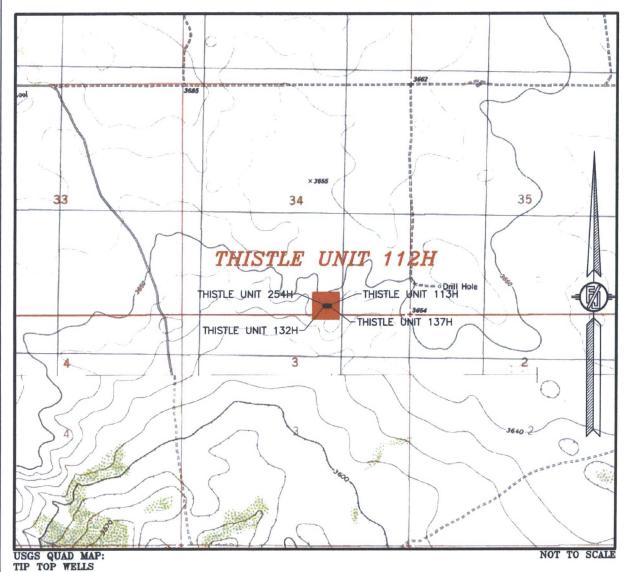

LOCATED 248 FT. FROM THE SOUTH LINE
AND 1992 FT. FROM THE EAST LINE OF
SECTION 34, TOWNSHIP 23 SOUTH,
RANGE 33 EAST, N.M.P.M.
LEA COUNTY, STATE OF NEW MEXICO

DECEMBER 8, 2016

SURVEY NO. 4705E

## SECTION 34, TOWNSHIP 23 SOUTH, RANGE 33 EAST, N.M.P.M. LEA COUNTY, STATE OF NEW MEXICO VICINITY MAP

DISTANCES IN MILES

DIRECTIONS TO LOCATION

PRENE LIUNS 10 LOCATION
FROM STATE HIGHWAY 128 AND CR J2 (BRININSTOOL) GO NORTH ON CR J2 3.1 MILES, TURN RIGHT ON CALICHE ROAD AND GO EAST 0.44
OF A MILE, BEND LEFT AND GO NORTH 0.1 OF A MILE, BEND RIGHT AND GO SOUTHEAST 0.31 OF A MILE TO A PROPOSED ROAD SURVEY AND FOLLOW FLAGS SOUTH 58 TO THE NORTHEAST PAD CORNER FOR THIS LOCATION.