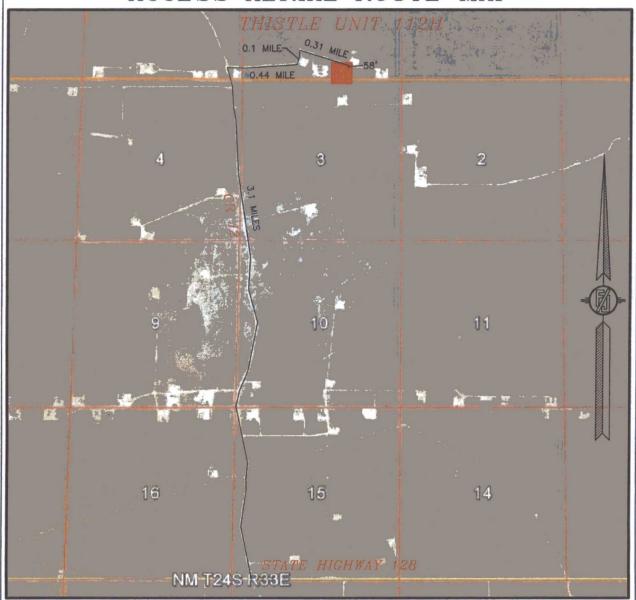

## SECTION 34, TOWNSHIP 23 SOUTH, RANGE 33 EAST, N.M.P.M. LEA COUNTY, STATE OF NEW MEXICO ACCESS AERIAL ROUTE MAP

NOT TO SCALE AERIAL PHOTO: GOOGLE EARTH FEBRUARY 2014

DEVON ENERGY PRODUCTION COMPANY, L.P. THISTLE UNIT 112H

LOCATED 248 FT. FROM THE SOUTH LINE AND 1992 FT. FROM THE EAST LINE OF SECTION 34, TOWNSHIP 23 SOUTH, RANGE 33 EAST, N.M.P.M. LEA COUNTY, STATE OF NEW MEXICO

DECEMBER 8, 2016

SURVEY NO. 4705E