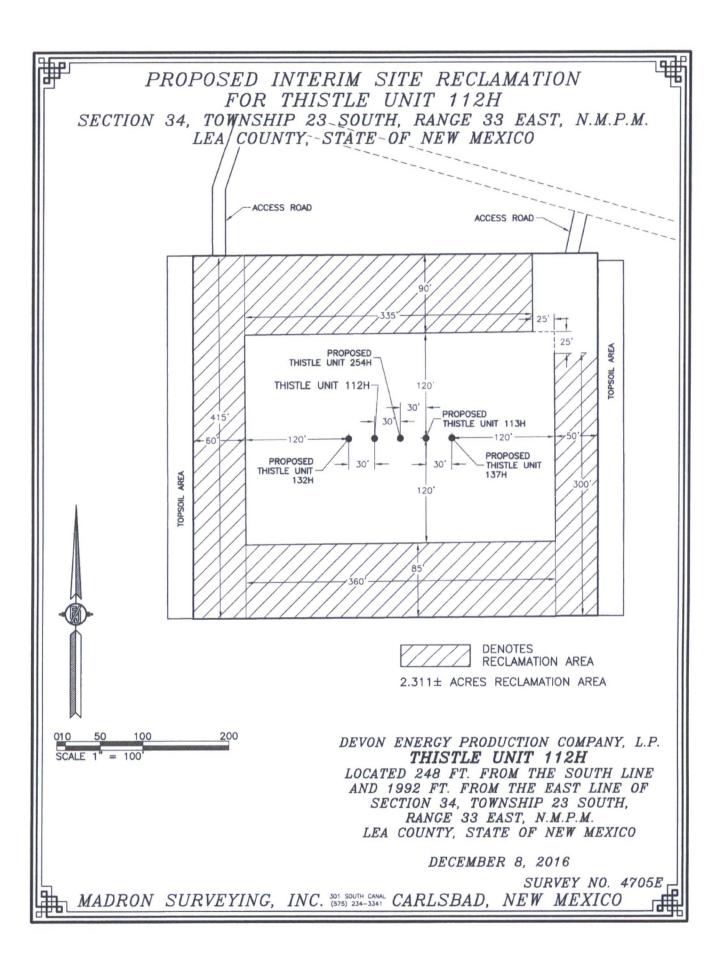

LOCATED 248 FT. FROM THE SOUTH LINE
AND 1992 FT. FROM THE EAST LINE OF
SECTION 34, TOWNSHIP 23 SOUTH,
RANGE 33 EAST, N.M.P.M.
LEA COUNTY, STATE OF NEW MEXICO

DECEMBER 8, 2016

SURVEY NO. 4705E