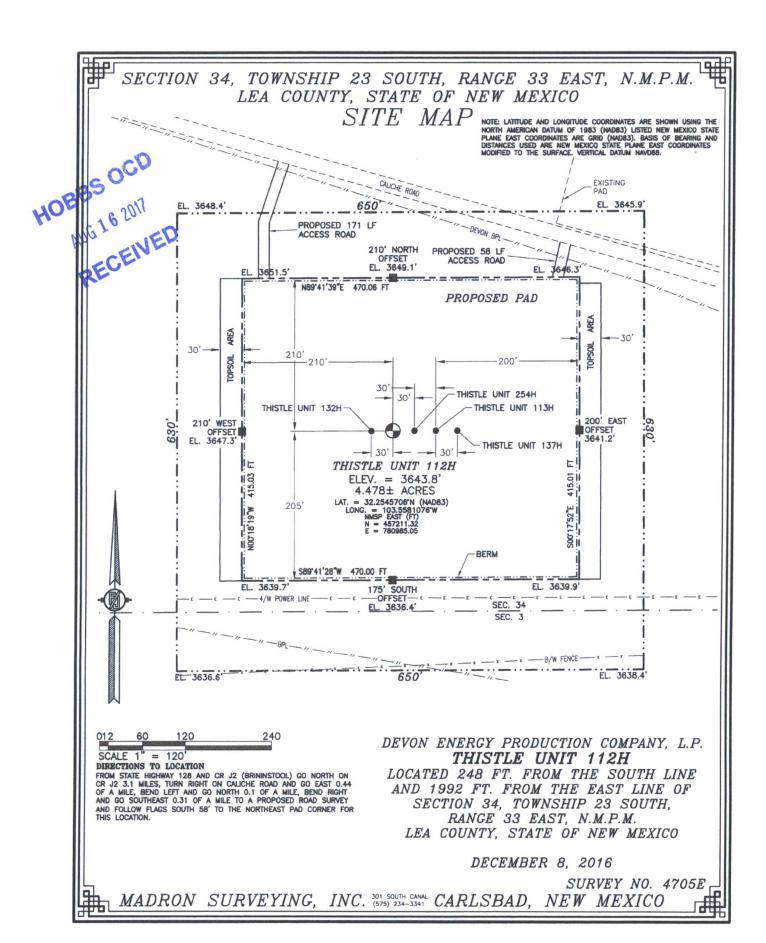

LOCATED 248 FT. FROM THE SOUTH LINE
AND 1992 FT. FROM THE EAST LINE OF
SECTION 34, TOWNSHIP 23 SOUTH,
RANGE 33 EAST, N.M.P.M.
LEA COUNTY, STATE OF NEW MEXICO

DECEMBER 8, 2016

SURVEY NO. 4705E