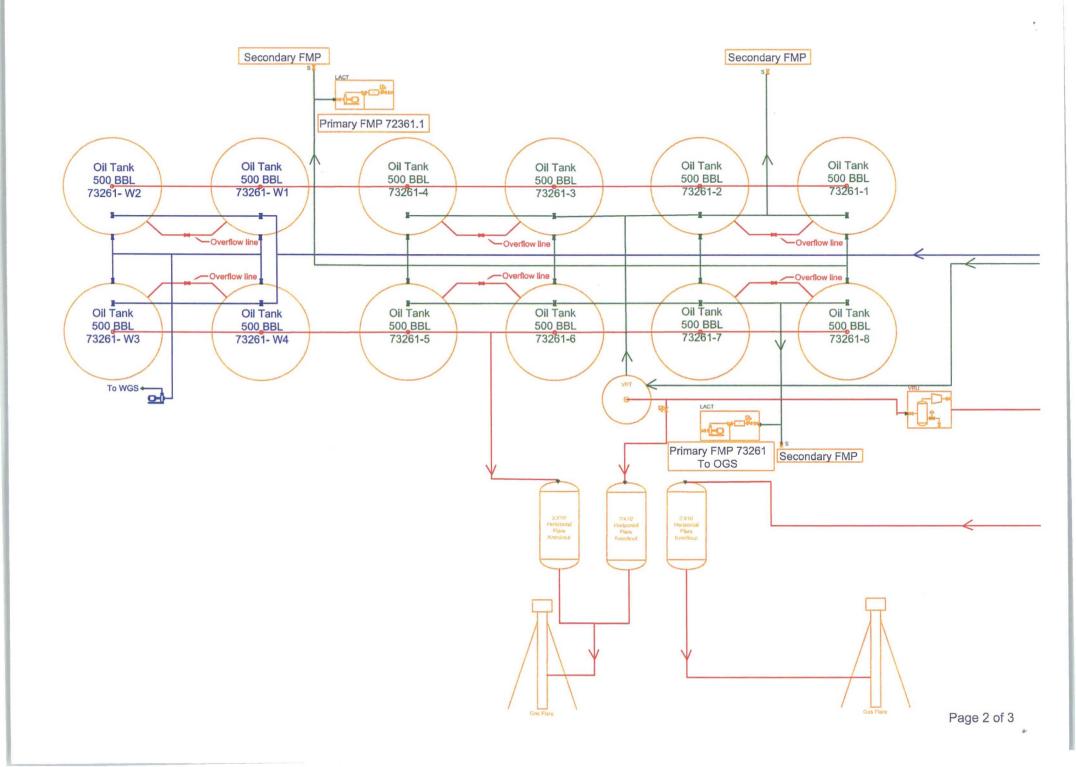

Black Bear 36 State #5

30-025-40585

H-36-25S-33E

- c. Type of facility or wells WDW
- d. Permit No SWD -1359

Facility Overview: Please see pages 2 and 3 for details.

.