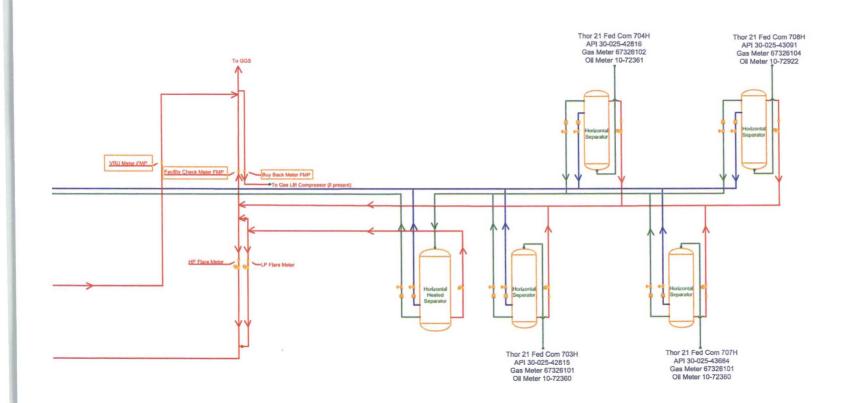

## WATER PRODUCTION & DISPOSAL INFORMATION

Well: THOR 21 FED COM # 708H SWSE Sec 21 T26S, R33E 30-025-43091

- 1. Name of formations producing water on lease: WOLFCAMP
- 2. Amount of water produced from all formations in barrels per day 2000-4000 BWPD
- 3. How water is stored on lease Tanks 4-400 bbl tanks
- 4. How water is moved to disposal facility **Pipeline/Trucked**
- 5. Disposal Facility:
  - a. Facility Operators name EOG RESOURCES, INC
  - b. Name of facility or well name & number

Black Bear 36 State #5

30-025-40585

H-36-25S-33E

- c. Type of facility or wells WDW
- d. Permit No SWD -1359

Facility Overview: Please see pages 2 and 3 for details.

.