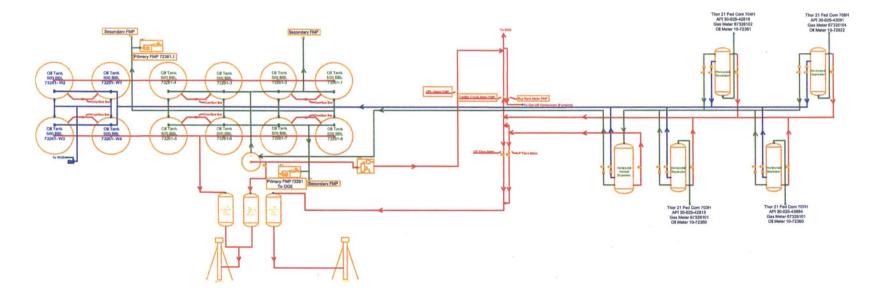

Black Bear 36 State #5

30-025-40585

H-36-25S-33E

- c. Type of facility or wells WDW
- d. Permit No SWD -1359

Facility Overview: Please see pages 2 and 3 for details.

.