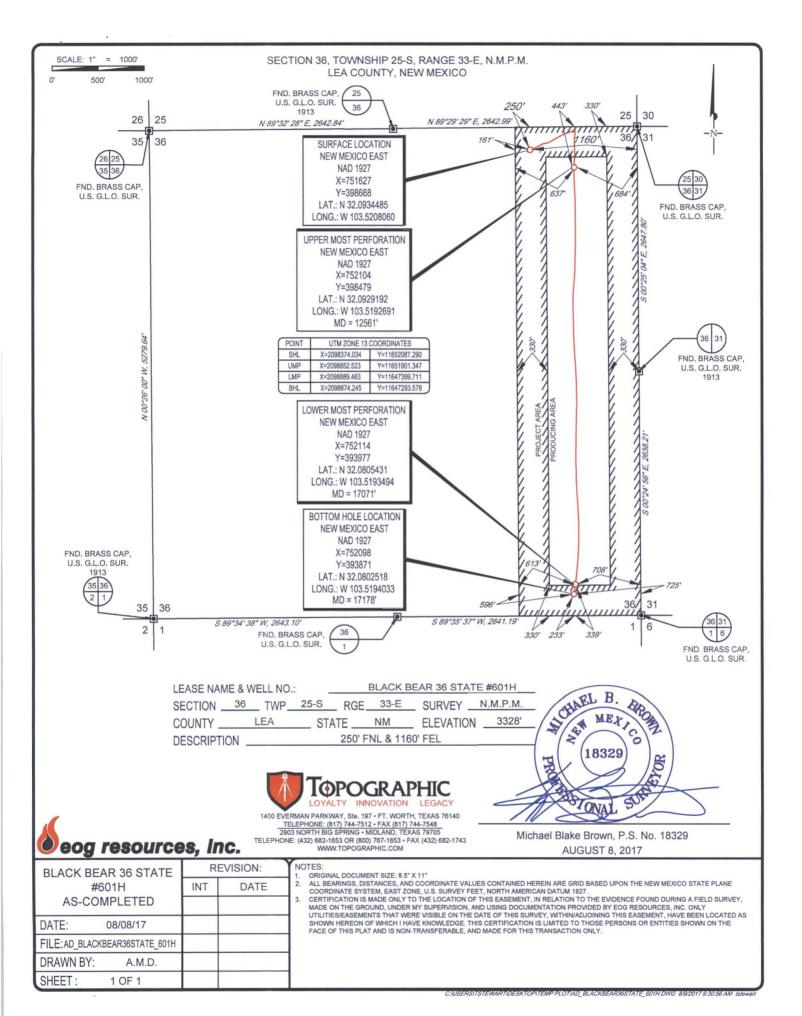

REVISED RORM C-102

Revised August 1, 2011

Submit one copy to appropriate
District Office

AMENDED REPORT

WELL LOCATION AND ACREAGE DEDICATION PLAT

| <sup>1</sup> API Number       |                            | <sup>2</sup> Pool Code |                   | <sup>3</sup> Pool Name |      |           |           |                          |
|-------------------------------|----------------------------|------------------------|-------------------|------------------------|------|-----------|-----------|--------------------------|
| 30 <b>-</b> 025- <b>43583</b> |                            | 97903                  |                   | WC-025                 | G-08 | S253235G; | Lower Box | ne Spring                |
| <sup>4</sup> Property Code    | <sup>5</sup> Property Name |                        |                   |                        |      |           |           | <sup>6</sup> Well Number |
| 38965                         | BLACK BEAR 36 STATE        |                        |                   |                        |      |           |           | #601H                    |
| OGRID No.                     | <sup>8</sup> Operator Name |                        |                   |                        |      |           |           | <sup>9</sup> Elevation   |
| 7377                          | EOG RESOURCES, INC.        |                        |                   |                        |      |           |           | 3328'                    |
| •                             |                            |                        | <sup>10</sup> Sur | face Location          | n    |           |           |                          |

North/South line Feet from the East/West line UL or lot no. Section Township Range Lot Idn Feet from the 25-S 250' 1160' 36 33-E NORTH **EAST** LEA A UL or lot no. North/South line East/West line County Section Township Range Lot Idn Feet from the Feet from the 725 233 25-S 33-E SOUTH LEA 36 EAST 12Dedicated Acres Joint or Infill <sup>4</sup>Consolidation Code Order No.