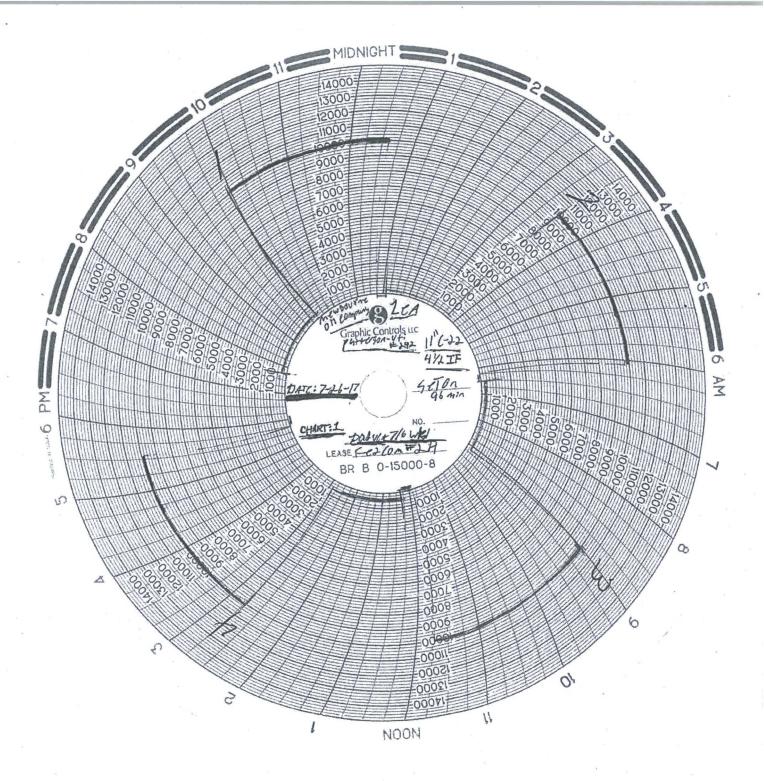

| abandoned wel                                                                                                                                                                                                                                                                                                                                                                                                                                                                                                                                                                                                                                                                                                                                                                                                                                                                                                                                                                                                                                                                                                                                                                                                                                                                                                                                                                                                                                                                                                                                                                                                                                                                                                                                                                                                                                                                                                                                                                                                                                                                                                                  | 0. 11 11                                                                                                                                                                                                                              | idian, Anottee of                                                                                                                     | Tibe Name                                                                                      |                                                                                     |                             |                             |  |  |  |  |
|--------------------------------------------------------------------------------------------------------------------------------------------------------------------------------------------------------------------------------------------------------------------------------------------------------------------------------------------------------------------------------------------------------------------------------------------------------------------------------------------------------------------------------------------------------------------------------------------------------------------------------------------------------------------------------------------------------------------------------------------------------------------------------------------------------------------------------------------------------------------------------------------------------------------------------------------------------------------------------------------------------------------------------------------------------------------------------------------------------------------------------------------------------------------------------------------------------------------------------------------------------------------------------------------------------------------------------------------------------------------------------------------------------------------------------------------------------------------------------------------------------------------------------------------------------------------------------------------------------------------------------------------------------------------------------------------------------------------------------------------------------------------------------------------------------------------------------------------------------------------------------------------------------------------------------------------------------------------------------------------------------------------------------------------------------------------------------------------------------------------------------|---------------------------------------------------------------------------------------------------------------------------------------------------------------------------------------------------------------------------------------|---------------------------------------------------------------------------------------------------------------------------------------|------------------------------------------------------------------------------------------------|-------------------------------------------------------------------------------------|-----------------------------|-----------------------------|--|--|--|--|
| SUBMIT IN 1                                                                                                                                                                                                                                                                                                                                                                                                                                                                                                                                                                                                                                                                                                                                                                                                                                                                                                                                                                                                                                                                                                                                                                                                                                                                                                                                                                                                                                                                                                                                                                                                                                                                                                                                                                                                                                                                                                                                                                                                                                                                                                                    | VED 7. If U                                                                                                                                                                                                                           | 7. If Unit or CA/Agreement, Name and/or No.                                                                                           |                                                                                                |                                                                                     |                             |                             |  |  |  |  |
| Type of Well     ☐ Gas Well ☐ Oth                                                                                                                                                                                                                                                                                                                                                                                                                                                                                                                                                                                                                                                                                                                                                                                                                                                                                                                                                                                                                                                                                                                                                                                                                                                                                                                                                                                                                                                                                                                                                                                                                                                                                                                                                                                                                                                                                                                                                                                                                                                                                              | 8. Well<br>PAI                                                                                                                                                                                                                        | 8. Well Name and No.<br>PADUCA 7 6 W1ED FED COM 2H                                                                                    |                                                                                                |                                                                                     |                             |                             |  |  |  |  |
| Name of Operator     MEWBOURNE OIL COMPAN                                                                                                                                                                                                                                                                                                                                                                                                                                                                                                                                                                                                                                                                                                                                                                                                                                                                                                                                                                                                                                                                                                                                                                                                                                                                                                                                                                                                                                                                                                                                                                                                                                                                                                                                                                                                                                                                                                                                                                                                                                                                                      |                                                                                                                                                                                                                                       | 9. API Well No.<br>30-025-43216-00-X1                                                                                                 |                                                                                                |                                                                                     |                             |                             |  |  |  |  |
| 3a. Address<br>P O BOX 5270<br>HOBBS, NM 88241                                                                                                                                                                                                                                                                                                                                                                                                                                                                                                                                                                                                                                                                                                                                                                                                                                                                                                                                                                                                                                                                                                                                                                                                                                                                                                                                                                                                                                                                                                                                                                                                                                                                                                                                                                                                                                                                                                                                                                                                                                                                                 |                                                                                                                                                                                                                                       | 10. Field and Pool or Exploratory Area<br>WILDCAT;WOLFCAMP                                                                            |                                                                                                |                                                                                     |                             |                             |  |  |  |  |
| 4. Location of Well (Footage, Sec., T.                                                                                                                                                                                                                                                                                                                                                                                                                                                                                                                                                                                                                                                                                                                                                                                                                                                                                                                                                                                                                                                                                                                                                                                                                                                                                                                                                                                                                                                                                                                                                                                                                                                                                                                                                                                                                                                                                                                                                                                                                                                                                         | 11. Co                                                                                                                                                                                                                                | 11. County or Parish, State                                                                                                           |                                                                                                |                                                                                     |                             |                             |  |  |  |  |
| Sec 7 T26S R32E Lot 2 2455F                                                                                                                                                                                                                                                                                                                                                                                                                                                                                                                                                                                                                                                                                                                                                                                                                                                                                                                                                                                                                                                                                                                                                                                                                                                                                                                                                                                                                                                                                                                                                                                                                                                                                                                                                                                                                                                                                                                                                                                                                                                                                                    | LE <i>i</i>                                                                                                                                                                                                                           | LEA COUNTY, NM                                                                                                                        |                                                                                                |                                                                                     |                             |                             |  |  |  |  |
| 12. CHECK THE AP                                                                                                                                                                                                                                                                                                                                                                                                                                                                                                                                                                                                                                                                                                                                                                                                                                                                                                                                                                                                                                                                                                                                                                                                                                                                                                                                                                                                                                                                                                                                                                                                                                                                                                                                                                                                                                                                                                                                                                                                                                                                                                               | PROPRIATE BOX(ES) TO                                                                                                                                                                                                                  | INDICATE NAT                                                                                                                          | TURE OF N                                                                                      | OTICE, REPOI                                                                        | RT, OR OTH                  | ER DATA                     |  |  |  |  |
| TYPE OF SUBMISSION                                                                                                                                                                                                                                                                                                                                                                                                                                                                                                                                                                                                                                                                                                                                                                                                                                                                                                                                                                                                                                                                                                                                                                                                                                                                                                                                                                                                                                                                                                                                                                                                                                                                                                                                                                                                                                                                                                                                                                                                                                                                                                             |                                                                                                                                                                                                                                       |                                                                                                                                       | TYPE OF AC                                                                                     | CTION                                                                               |                             |                             |  |  |  |  |
| ☐ Notice of Intent                                                                                                                                                                                                                                                                                                                                                                                                                                                                                                                                                                                                                                                                                                                                                                                                                                                                                                                                                                                                                                                                                                                                                                                                                                                                                                                                                                                                                                                                                                                                                                                                                                                                                                                                                                                                                                                                                                                                                                                                                                                                                                             | ☐ Acidize                                                                                                                                                                                                                             | ☐ Deepen                                                                                                                              |                                                                                                | ☐ Production (Start/Resume)                                                         |                             | ☐ Water Shut-Off            |  |  |  |  |
|                                                                                                                                                                                                                                                                                                                                                                                                                                                                                                                                                                                                                                                                                                                                                                                                                                                                                                                                                                                                                                                                                                                                                                                                                                                                                                                                                                                                                                                                                                                                                                                                                                                                                                                                                                                                                                                                                                                                                                                                                                                                                                                                | ☐ Alter Casing                                                                                                                                                                                                                        | ☐ Hydraulic Fr                                                                                                                        | acturing [                                                                                     | ☐ Reclamation                                                                       |                             | ☐ Well Integrity            |  |  |  |  |
|                                                                                                                                                                                                                                                                                                                                                                                                                                                                                                                                                                                                                                                                                                                                                                                                                                                                                                                                                                                                                                                                                                                                                                                                                                                                                                                                                                                                                                                                                                                                                                                                                                                                                                                                                                                                                                                                                                                                                                                                                                                                                                                                | ☐ Casing Repair                                                                                                                                                                                                                       | ☐ New Constru                                                                                                                         | ction [                                                                                        | ☐ Recomplete                                                                        |                             | ☑ Other Drilling Operations |  |  |  |  |
| ☐ Final Abandonment Notice                                                                                                                                                                                                                                                                                                                                                                                                                                                                                                                                                                                                                                                                                                                                                                                                                                                                                                                                                                                                                                                                                                                                                                                                                                                                                                                                                                                                                                                                                                                                                                                                                                                                                                                                                                                                                                                                                                                                                                                                                                                                                                     | ☐ Change Plans                                                                                                                                                                                                                        | ☐ Plug and Aba                                                                                                                        | d Abandon   Tempor                                                                             |                                                                                     | arily Abandon Drilling Oper |                             |  |  |  |  |
|                                                                                                                                                                                                                                                                                                                                                                                                                                                                                                                                                                                                                                                                                                                                                                                                                                                                                                                                                                                                                                                                                                                                                                                                                                                                                                                                                                                                                                                                                                                                                                                                                                                                                                                                                                                                                                                                                                                                                                                                                                                                                                                                | ☐ Convert to Injection                                                                                                                                                                                                                | ☐ Plug Back                                                                                                                           | g Back                                                                                         |                                                                                     | Disposal                    |                             |  |  |  |  |
| Attach the Bond under which the worfollowing completion of the involved testing has been completed. Final Ab determined that the site is ready for final of the state of the pit. Tested BOPE to 10000 5000#. At 2:15 P.M. 07/27/17, Chart & Schematic Attached.  Bond on file: NM1693 nationwing the state of t | operations. If the operation results andonment Notices must be filed on nal inspection.  4320'. Ran 4304' of 9 5/8" 42.9#/g w/1.91 yd. Tail w/200 w/323 bbls FW. Plug down (b# & Annular to 5000#. Teste tested csg to 1500# for 30 r | s in a multiple complet<br>nly after all requireme<br>40# N80 LT&C csg<br>sks Class C w/0.2<br>@ 11:30 P.M. 07/2<br>ed standpipe & mu | ion or recomplents, including r<br>. Cmt w/875<br>% Retarder<br>5/17. Circ 8<br>d lines to the | etion in a new intervectamation, have be sels sks Class C . Mixed @ 8 sks of cmt to | val, a Form 3160            | -4 must be filed once       |  |  |  |  |
|                                                                                                                                                                                                                                                                                                                                                                                                                                                                                                                                                                                                                                                                                                                                                                                                                                                                                                                                                                                                                                                                                                                                                                                                                                                                                                                                                                                                                                                                                                                                                                                                                                                                                                                                                                                                                                                                                                                                                                                                                                                                                                                                |                                                                                                                                                                                                                                       |                                                                                                                                       |                                                                                                |                                                                                     | -(//                        |                             |  |  |  |  |
| 14. I hereby certify that the foregoing is  Comm Name (Printed/Typed) JACKIE LA                                                                                                                                                                                                                                                                                                                                                                                                                                                                                                                                                                                                                                                                                                                                                                                                                                                                                                                                                                                                                                                                                                                                                                                                                                                                                                                                                                                                                                                                                                                                                                                                                                                                                                                                                                                                                                                                                                                                                                                                                                                | Electronic Submission #383<br>For MEWBOURN<br>itted to AFMSS for processin                                                                                                                                                            | IE OIL COMPANY,                                                                                                                       | sent to the H<br>NCHEZ on 08                                                                   | obbs                                                                                | 0248SE)                     |                             |  |  |  |  |
|                                                                                                                                                                                                                                                                                                                                                                                                                                                                                                                                                                                                                                                                                                                                                                                                                                                                                                                                                                                                                                                                                                                                                                                                                                                                                                                                                                                                                                                                                                                                                                                                                                                                                                                                                                                                                                                                                                                                                                                                                                                                                                                                | ,                                                                                                                                                                                                                                     |                                                                                                                                       | 11.                                                                                            |                                                                                     | // 2                        | nan                         |  |  |  |  |
| Signature (Electronic S                                                                                                                                                                                                                                                                                                                                                                                                                                                                                                                                                                                                                                                                                                                                                                                                                                                                                                                                                                                                                                                                                                                                                                                                                                                                                                                                                                                                                                                                                                                                                                                                                                                                                                                                                                                                                                                                                                                                                                                                                                                                                                        | ubmission)                                                                                                                                                                                                                            | Date                                                                                                                                  | 08/03/2017                                                                                     | CCEPTED                                                                             | FOR REC                     |                             |  |  |  |  |
| THIS SPACE FOR FEDERAL OR STATE OFFICE USE                                                                                                                                                                                                                                                                                                                                                                                                                                                                                                                                                                                                                                                                                                                                                                                                                                                                                                                                                                                                                                                                                                                                                                                                                                                                                                                                                                                                                                                                                                                                                                                                                                                                                                                                                                                                                                                                                                                                                                                                                                                                                     |                                                                                                                                                                                                                                       |                                                                                                                                       |                                                                                                |                                                                                     |                             |                             |  |  |  |  |
| Approved By                                                                                                                                                                                                                                                                                                                                                                                                                                                                                                                                                                                                                                                                                                                                                                                                                                                                                                                                                                                                                                                                                                                                                                                                                                                                                                                                                                                                                                                                                                                                                                                                                                                                                                                                                                                                                                                                                                                                                                                                                                                                                                                    |                                                                                                                                                                                                                                       | Title                                                                                                                                 |                                                                                                | AUG                                                                                 |                             | /Date                       |  |  |  |  |
| Conditions of approval, if any, are attached<br>certify that the applicant holds legal or equivalent would entitle the applicant to conduction.                                                                                                                                                                                                                                                                                                                                                                                                                                                                                                                                                                                                                                                                                                                                                                                                                                                                                                                                                                                                                                                                                                                                                                                                                                                                                                                                                                                                                                                                                                                                                                                                                                                                                                                                                                                                                                                                                                                                                                                | itable title to those rights in the sub<br>ct operations thereon.                                                                                                                                                                     | oject lease Office                                                                                                                    | $\nearrow$                                                                                     |                                                                                     | TO MANAGEME                 | gur y                       |  |  |  |  |
| Title 18 U.S.C. Section 1001 and Title 43 U.S. States any false, fictitious or fraudulent s                                                                                                                                                                                                                                                                                                                                                                                                                                                                                                                                                                                                                                                                                                                                                                                                                                                                                                                                                                                                                                                                                                                                                                                                                                                                                                                                                                                                                                                                                                                                                                                                                                                                                                                                                                                                                                                                                                                                                                                                                                    | U.S.C. Section 1212, make it a crin<br>tatements or representations as to a                                                                                                                                                           | ne for any person know<br>my matter within its ju                                                                                     | ringly and will                                                                                | fully to make to any                                                                | department or a             | gency of the United         |  |  |  |  |