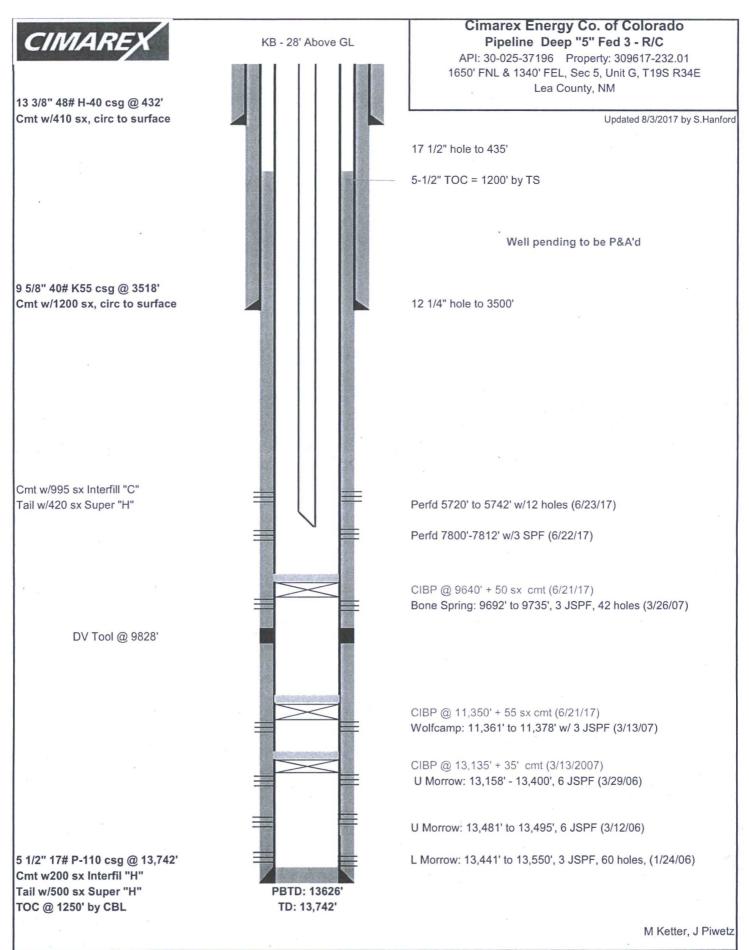

|               |                                            |                                |                            | 1             |                                                                                                                |                        | C331011                                       |        |
|                 |                                                       |               |                                            |                                |                            | 1             |                                                                                                                | JLP B                  | ASIN SURVEY S                                 |        |



Printed 8/4/2017