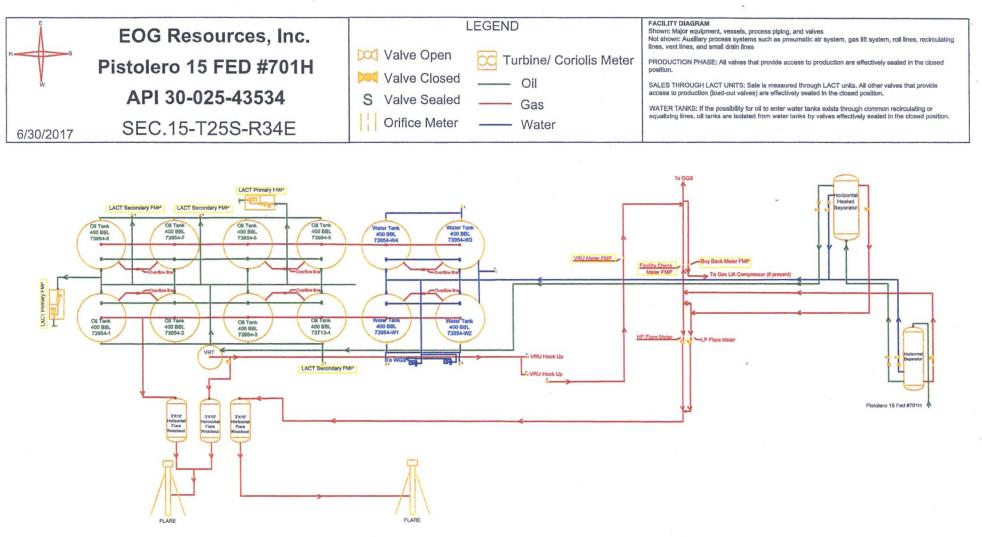

## WATER PRODUCTION & DISPOSAL INFORMATION

Well: PISTOLERO 15 FED # 701H NWNW Sec 15 T25S, R34E 30-025-43534

1. Name of formations producing water on lease: WOLFCAMP

2. Amount of water produced from all formations in barrels per day 2000-4000 BWPD

3. How water is stored on lease Tanks 4-400 bbl tanks

4. How water is moved to disposal facility **Pipeline/Trucked** 

5. Disposal Facility:

a. Facility Operators name EOG RESOURCES, INC

b. Name of facility or well name & number

Black Bear 36 State #5

30-025-40585

H-36-25S-33E

c. Type of facility or wells WDW

d. Permit No\_SWD -1359

Facility Overview: Please see pages 2 and 3 for details.