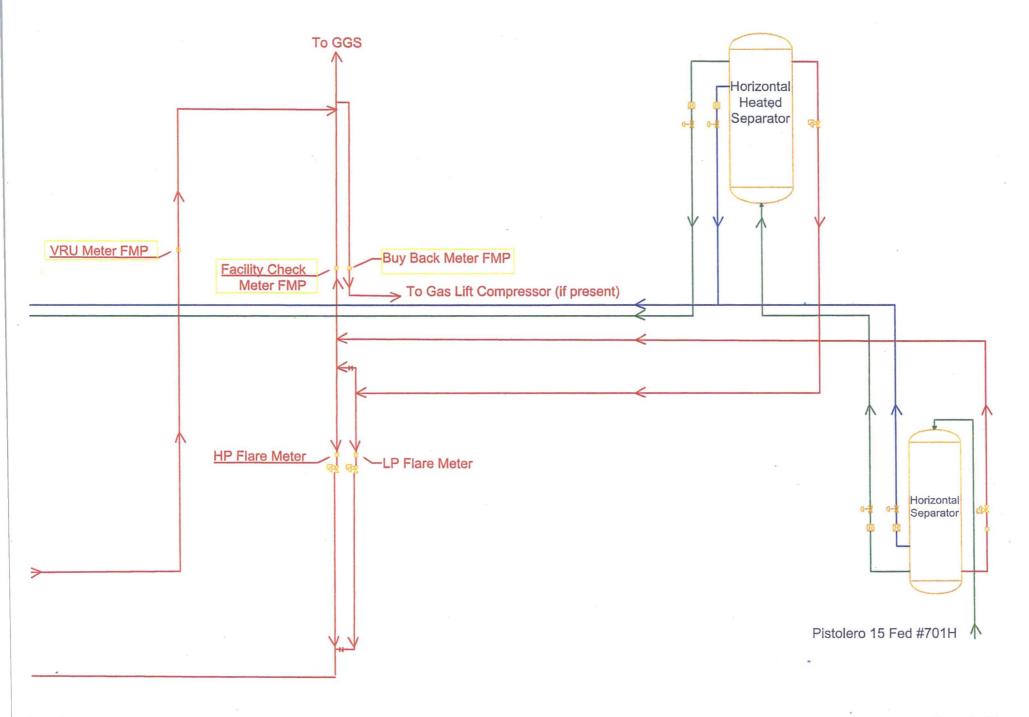

Black Bear 36 State #5

30-025-40585

H-36-25S-33E

c. Type of facility or wells WDW

d. Permit No\_SWD -1359

Facility Overview: Please see pages 2 and 3 for details.