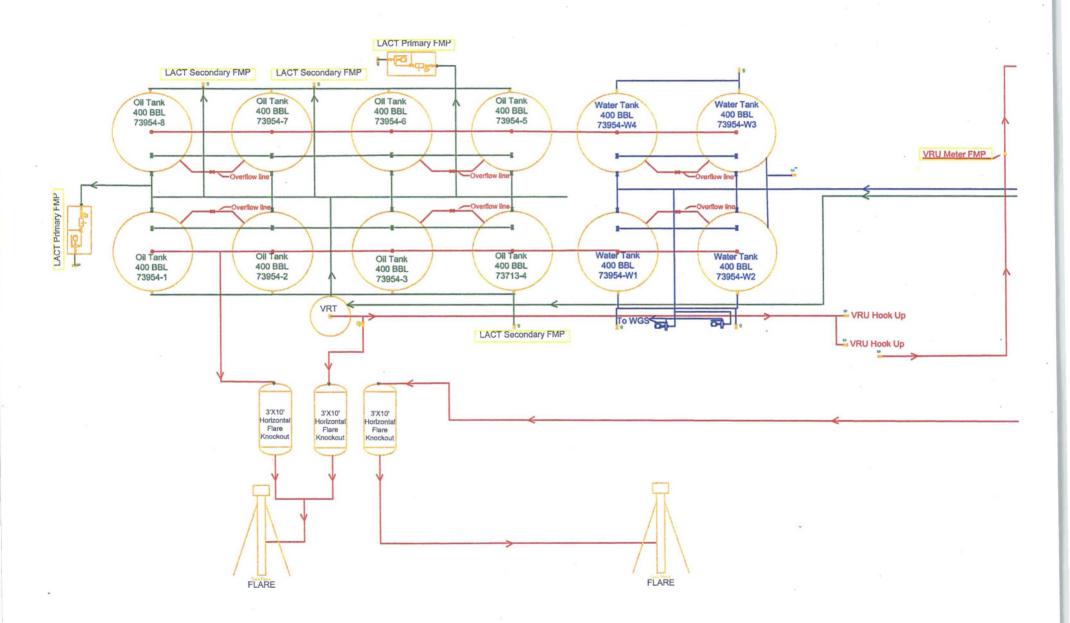

3. How water is stored on lease Tanks 4-400 bbl tanks

4. How water is moved to disposal facility **Pipeline/Trucked** 

5. Disposal Facility:

a. Facility Operators name EOG RESOURCES, INC

b. Name of facility or well name & number