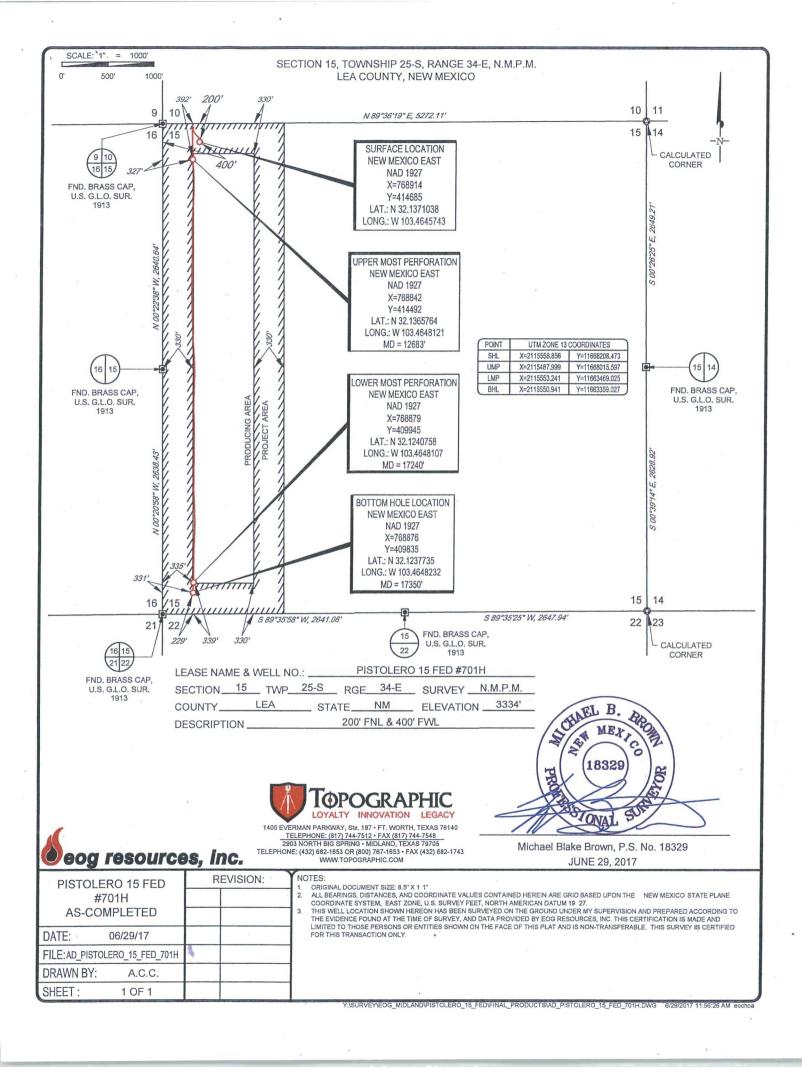

SUPER F FOR A STORE A

FORM C-102 Revised August 1, 2011 Submit one copy to appropriate District Office

AMENDED REPORT

| ·····                                   | <sup>1</sup> API Number  |                          |                            | <sup>2</sup> Pool Code | I THIN ACTU              | ACKEAGE DEDICATION PLAT        |               |                          |                        |  |
|-----------------------------------------|--------------------------|--------------------------|----------------------------|------------------------|--------------------------|--------------------------------|---------------|--------------------------|------------------------|--|
|                                         |                          |                          |                            |                        |                          |                                |               |                          |                        |  |
| 30-025- 43534                           |                          |                          | 98116                      |                        | WC-(                     | WC-025 G-09 S253402N; Wolfcamp |               |                          |                        |  |
| <sup>4</sup> Property Code              |                          |                          |                            |                        | operty Name              |                                |               | <sup>6</sup> Well Number |                        |  |
|                                         |                          |                          | PISTOLERO 15 FED           |                        |                          |                                |               |                          | #701H                  |  |
| 7OGRID No.                              |                          |                          | <sup>8</sup> Operator Name |                        |                          |                                |               |                          | <sup>9</sup> Elevation |  |
| 7377                                    |                          | EOG RESOURCES, INC.      |                            |                        |                          |                                |               |                          | 3334'                  |  |
|                                         |                          |                          |                            |                        | <sup>10</sup> Surface Lo | cation                         |               |                          |                        |  |
| UL or lot no.                           | Section                  | Township                 | Range                      | Lot Idn                | Feet from the            | North/South line               | Feet from the | East/West line           | County                 |  |
| D                                       | 15                       | 25-S                     | 34-E                       | -                      | 200'                     | NORTH                          | 400'          | WEST                     | LEA                    |  |
|                                         |                          |                          |                            | 1                      |                          | L                              |               |                          |                        |  |
| UL or lot no.                           | Section                  | Township                 | Range                      | Lot Idn                | Feet from the            | North/South line               | Feet from the | East/West line           | County                 |  |
| M                                       | 15 -                     | 25-S                     | 34-E                       | -                      | 229                      | SOUTH                          | 331           | WEST                     | LEA                    |  |
| <sup>12</sup> Dedicated Acres<br>160.00 | <sup>13</sup> Joint or 1 | nfill <sup>14</sup> Cons | olidation Code             | <sup>15</sup> Order    | No.                      |                                |               |                          | •                      |  |