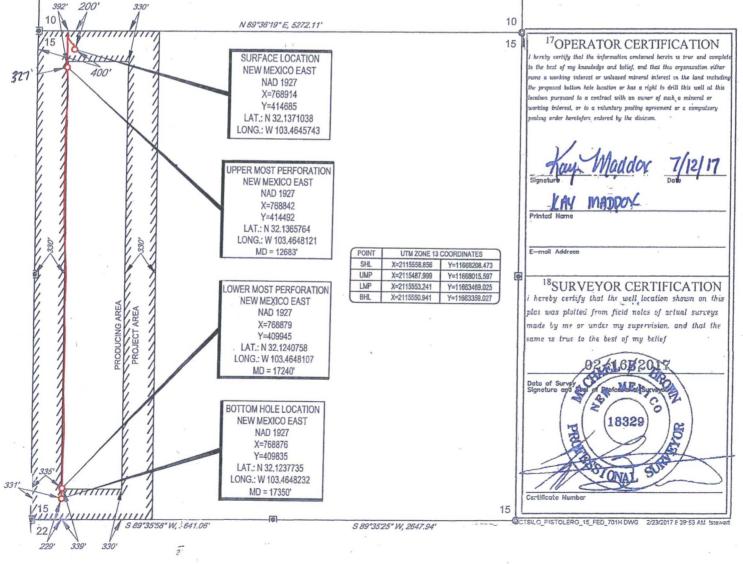

SUPER F FOR A STORE A

FORM C-102 Revised August 1, 2011 Submit one copy to appropriate District Office

AMENDED REPORT

| ·····                                   | <sup>1</sup> API Number  |                          |                            | <sup>2</sup> Pool Code | I THIN ACTU              | ACKEAGE DEDICATION PLAT        |               |                          |                        |  |
|-----------------------------------------|--------------------------|--------------------------|----------------------------|------------------------|--------------------------|--------------------------------|---------------|--------------------------|------------------------|--|
|                                         |                          |                          |                            |                        |                          |                                |               |                          |                        |  |
| 30-025- 43534                           |                          |                          | 98116                      |                        | WC-(                     | WC-025 G-09 S253402N; Wolfcamp |               |                          |                        |  |
| <sup>4</sup> Property Code              |                          |                          |                            |                        | operty Name              |                                |               | <sup>6</sup> Well Number |                        |  |
|                                         |                          |                          | PISTOLERO 15 FED           |                        |                          |                                |               |                          | #701H                  |  |
| 7OGRID No.                              |                          |                          | <sup>8</sup> Operator Name |                        |                          |                                |               |                          | <sup>9</sup> Elevation |  |
| 7377                                    |                          | EOG RESOURCES, INC.      |                            |                        |                          |                                |               |                          | 3334'                  |  |
|                                         |                          |                          |                            |                        | <sup>10</sup> Surface Lo | cation                         |               |                          |                        |  |
| UL or lot no.                           | Section                  | Township                 | Range                      | Lot Idn                | Feet from the            | North/South line               | Feet from the | East/West line           | County                 |  |
| D                                       | 15                       | 25-S                     | 34-E                       | -                      | 200'                     | NORTH                          | 400'          | WEST                     | LEA                    |  |
|                                         |                          |                          |                            | 1                      |                          | L                              |               |                          |                        |  |
| UL or lot no.                           | Section                  | Township                 | Range                      | Lot Idn                | Feet from the            | North/South line               | Feet from the | East/West line           | County                 |  |
| M                                       | 15 -                     | 25-S                     | 34-E                       | -                      | 229                      | SOUTH                          | 331           | WEST                     | LEA                    |  |
| <sup>12</sup> Dedicated Acres<br>160.00 | <sup>13</sup> Joint or 1 | nfill <sup>14</sup> Cons | olidation Code             | <sup>15</sup> Order    | No.                      |                                |               |                          | •                      |  |