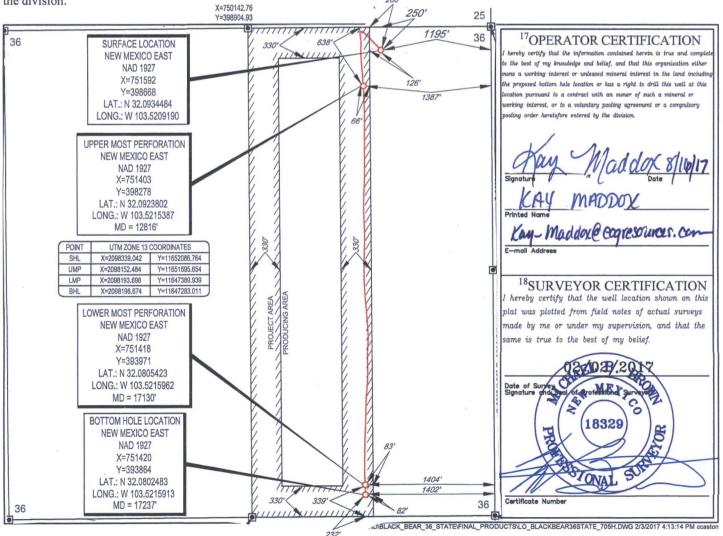

RECEIVED

AMENDED REPORT

WELL LOCATION AND ACREAGE DEDICATION PLAT

Sante Fe, NM 87505

Department

| <sup>1</sup> API Number    |                         | <sup>2</sup> Pool Code |                 | . <sup>3</sup> Pool Name |               |            |                          |  |
|----------------------------|-------------------------|------------------------|-----------------|--------------------------|---------------|------------|--------------------------|--|
| 30-025- <b>43585</b>       |                         | 98094                  |                 | WC-025                   | G-09 S2533361 | ); Upper W | olfcamp                  |  |
| <sup>4</sup> Property Code |                         |                        | <sup>5</sup> Pr | operty Name              |               | ,          | <sup>6</sup> Well Number |  |
| 38965                      |                         | BLACK BEAR 36 STATE    |                 |                          |               |            |                          |  |
| <sup>7</sup> OGRID №.      |                         |                        | 8OI             | erator Name              |               |            | <sup>9</sup> Elevation   |  |
| 7377                       | EOG RESOURCES, INC. 332 |                        |                 |                          |               |            |                          |  |

<sup>10</sup>Surface Location

| UL or lot no. | Section | Township | Range | Lot Idn | Feet from the | North/South line | Feet from the | East/West line | County |
|---------------|---------|----------|-------|---------|---------------|------------------|---------------|----------------|--------|
| A             | 36      | 25-S     | 33-E  | -       | 250'          | NORTH            | 1195'         | EAST           | LEA    |

| UL or lot no. | Section 36               | Township 25-S | Range<br>33-E   | Lot Idn              | Feet from the 232 | North/South line SOUTH | Feet from the | East/West line | LEA |
|---------------|--------------------------|---------------|-----------------|----------------------|-------------------|------------------------|---------------|----------------|-----|
| 160.00        | <sup>13</sup> Joint or I | nfill 14Co    | nsolidation Cod | e <sup>15</sup> Orde | PLC               | -441                   |               |                |     |