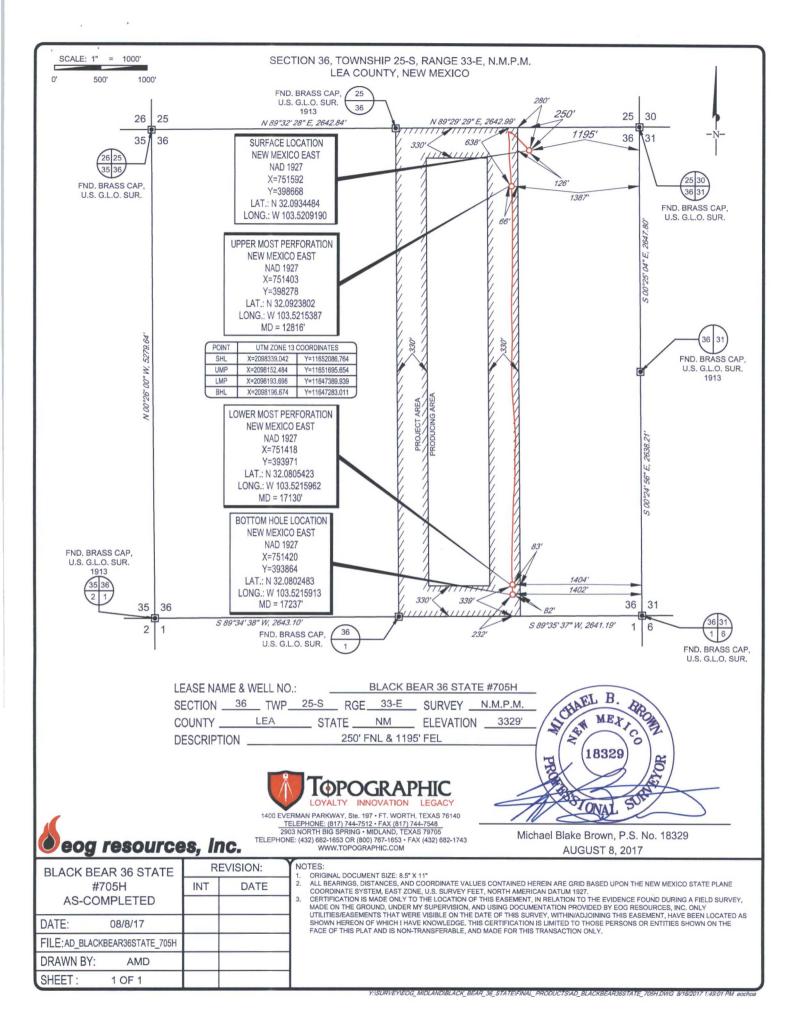

RECEIVED

AMENDED REPORT

WELL LOCATION AND ACREAGE DEDICATION PLAT

Sante Fe, NM 87505

Department

| <sup>1</sup> API Number    |                         | <sup>2</sup> Pool Code |                 | . <sup>3</sup> Pool Name |               |            |                          |  |
|----------------------------|-------------------------|------------------------|-----------------|--------------------------|---------------|------------|--------------------------|--|
| 30-025- <b>43585</b>       |                         | 98094                  |                 | WC-025                   | G-09 S2533361 | ); Upper W | olfcamp                  |  |
| <sup>4</sup> Property Code |                         |                        | <sup>5</sup> Pr | operty Name              |               | ,          | <sup>6</sup> Well Number |  |
| 38965                      |                         | BLACK BEAR 36 STATE    |                 |                          |               |            |                          |  |
| <sup>7</sup> OGRID №.      |                         |                        | 8OI             | erator Name              |               |            | <sup>9</sup> Elevation   |  |
| 7377                       | EOG RESOURCES, INC. 332 |                        |                 |                          |               |            |                          |  |

<sup>10</sup>Surface Location

| UL or lot no. | Section | Township | Range | Lot Idn | Feet from the | North/South line | Feet from the | East/West line | County |
|---------------|---------|----------|-------|---------|---------------|------------------|---------------|----------------|--------|
| A             | 36      | 25-S     | 33-E  | -       | 250'          | NORTH            | 1195'         | EAST           | LEA    |

| UL or lot no. | Section 36               | Township 25-S | Range<br>33-E   | Lot Idn              | Feet from the 232 | North/South line SOUTH | Feet from the | East/West line | LEA |
|---------------|--------------------------|---------------|-----------------|----------------------|-------------------|------------------------|---------------|----------------|-----|
| 160.00        | <sup>13</sup> Joint or I | nfill 14Co    | nsolidation Cod | e <sup>15</sup> Orde | PLC               | -441                   |               |                |     |