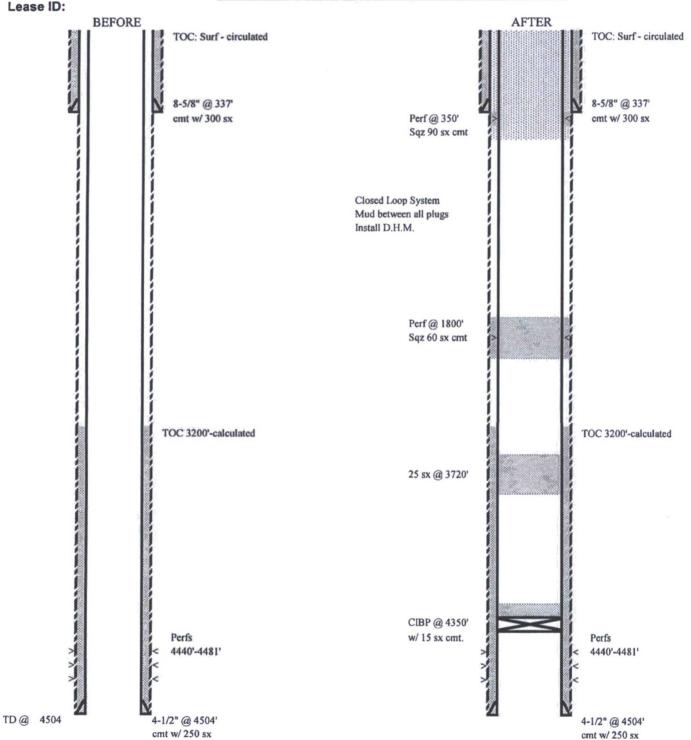

| Submit 1 Copy To Appropriate District Office                                                                                                                    |                                                                                              | ew Mexico                           | Form C-103                              |                       |  |  |
|-----------------------------------------------------------------------------------------------------------------------------------------------------------------|----------------------------------------------------------------------------------------------|-------------------------------------|-----------------------------------------|-----------------------|--|--|
| District I – (575) 393-6161                                                                                                                                     | Energy, Minerals and Natural Resources                                                       |                                     | WELL API NO.                            | Revised July 18, 2013 |  |  |
| District II – (575) 748-1283                                                                                                                                    | DESDE CONSERVA                                                                               | TION DIVISION                       | 30-025-24758                            |                       |  |  |
|                                                                                                                                                                 | DBBSD CONSERVATION DIVISION<br>1220 South St. Francis Dr.<br>AUG 2 5 2017 Santa Fe, NM 87505 |                                     | 5. Indicate Type of Least STATE         | se<br>FEE             |  |  |
| 1000 Rio Brazos Rd., Aztec, NM 87410<br><u>District IV</u> – (505) 476-3460                                                                                     |                                                                                              |                                     | 6. State Oil & Gas Leas                 |                       |  |  |
| 1220 S. St. Francis Dr., Santa Fe, NM<br>87505                                                                                                                  | -WED                                                                                         |                                     | 20713                                   |                       |  |  |
| SUNDRY NOTICE SAND REPORTS ON WELLS                                                                                                                             |                                                                                              |                                     | 7. Lease Name or Unit                   | Agreement Name        |  |  |
| (DO NOT USE THIS FORM FOR PROPOSALS TO DRILL OR TO DEEPEN OR PLUG BACK TO A DIFFERENT RESERVOIR. USE "APPLICATION FOR PERMIT" (FORM C-101) FOR SUCH PROPOSALS.) |                                                                                              |                                     | FLYING M SA UNIT                        |                       |  |  |
| 1. Type of Well: Oil Well X                                                                                                                                     | Gas Well  Other                                                                              |                                     | 8. Well Number 255                      | /                     |  |  |
| 2. Name of Operator SOUTHWEST ROYAL                                                                                                                             | TIES INC                                                                                     | 1                                   | 9. OGRID Number 21                      | .355                  |  |  |
| 3. Address of Operator<br>1001 NOBLE ENERGY                                                                                                                     |                                                                                              | 77070                               | 10. Pool name or Wildor FLYING M SAN AN |                       |  |  |
| 4. Well Location Unit Letter E                                                                                                                                  | : 1979 feet from the                                                                         | N line and                          | 662 feet from the                       | W line                |  |  |
| Section 28                                                                                                                                                      | Township 9S                                                                                  |                                     | NMPM LEA Cour                           |                       |  |  |
|                                                                                                                                                                 | 11. Elevation (Show wheth                                                                    | her DR. RKB. RT. GR. etc.           |                                         |                       |  |  |
|                                                                                                                                                                 | 4342 G                                                                                       | K                                   |                                         |                       |  |  |
| 12. Check                                                                                                                                                       | Appropriate Box to Indi                                                                      | cate Nature of Notice,              | Report or Other Data                    |                       |  |  |
| NOTICE OF INTENTION TO: SUBSEQUENT REPC                                                                                                                         |                                                                                              |                                     |                                         |                       |  |  |
| PERFORM REMEDIAL WORK   PLUG AND ABANDON   REMEDIAL WORK   AI TEMPORARILY ABANDON   CHANGE PLANS   COMMENCE DRILLING OPNS.   P                                  |                                                                                              |                                     |                                         |                       |  |  |
|                                                                                                                                                                 |                                                                                              | ☐ CASING/CEMEN                      | _                                       | P&A NR                |  |  |
| DOWNHOLE COMMINGLE CLOSED-LOOP SYSTEM                                                                                                                           | ]                                                                                            |                                     |                                         | P&A R                 |  |  |
| OTHER:                                                                                                                                                          |                                                                                              | OTHER:                              |                                         |                       |  |  |
|                                                                                                                                                                 | npleted operations. (Clearly st work). SEE RULE 19.15.7.14                                   |                                     |                                         |                       |  |  |
| proposed completion or re                                                                                                                                       |                                                                                              | Time to Tallings co.                | improvioror ratioon wonder              | o anagram or          |  |  |
| 1. MIRU P&A E                                                                                                                                                   | QUIPMENT 25                                                                                  | c                                   | IRCULATE MUDI                           | LADEN FLUID           |  |  |
| 2. SET CIBP @                                                                                                                                                   | 4350' W/ 15 SX C                                                                             | ON TOP OF CIBP F                    | Pressure tes                            | T 56                  |  |  |
|                                                                                                                                                                 | @ 3720' 2500' (B                                                                             |                                     |                                         |                       |  |  |
|                                                                                                                                                                 | 60 SX @ 1800' WC                                                                             |                                     |                                         |                       |  |  |
| INSTALL DRY                                                                                                                                                     | HOLE MARKER 3'B                                                                              | ELOW GROUND                         | LEVEL                                   | •                     |  |  |
|                                                                                                                                                                 |                                                                                              | 61100                               |                                         |                       |  |  |
| CLOSED LOOP S                                                                                                                                                   | YSTEM # 10# ML.F.                                                                            | WILL BE USED.                       | leCo.                                   |                       |  |  |
| "L.P.C." AREA-                                                                                                                                                  | YSTEM # 10# ML.F.<br>TAKE PHOTOS OF<br>RECORD G.P.S. CO                                      | O-ORDINATES & SU                    | BMIT W/SUBSE                            | EQUENT CIOS           |  |  |
|                                                                                                                                                                 |                                                                                              |                                     |                                         |                       |  |  |
| Spud Date: 6/4/1974                                                                                                                                             | _                                                                                            | IOTIFY OCD 24 HO<br>BEGINNING PLUGG |                                         |                       |  |  |
|                                                                                                                                                                 |                                                                                              | CONVINCE PLUGG                      | ING OPERATIONS                          |                       |  |  |
| I hereby certify that the information                                                                                                                           | n above is true and complete t                                                               | to the best of my knowledg          | ge and belief.                          |                       |  |  |
| 111                                                                                                                                                             |                                                                                              |                                     |                                         |                       |  |  |
| SIGNATURE                                                                                                                                                       |                                                                                              | REGULATORY ANAI                     | LYST II DATE                            | 8/21/2017             |  |  |
| Type or print name LOGAN B For State Use Only                                                                                                                   | OUGHAL E-mail                                                                                | address: logan.boughal@             | nblenergy.com PHONE:                    | 832-639-7447          |  |  |
| APPROVED BY: Mall                                                                                                                                               | Wirtalm TITLE                                                                                | Petroleum Engr. S                   | pecialist DATE O                        | 8/29/2017             |  |  |
| Conditions of Approval (if any):                                                                                                                                |                                                                                              | U                                   |                                         |                       |  |  |
| * M.L.F. Consist                                                                                                                                                | s of 10 PPG brin                                                                             | e N/26 sx salt                      | gel per 100 bb/s                        | •                     |  |  |

Company:

Southwest Royalties

WELLBORE DIAGRAM

**DATE:** 8/17/17

API# 30--025-24758

Lease: Flying M SA Unit

Well #:

255

Location: Sec 28-T9S-R33E

Ct/St:

Lea Co., NM

Lease ID:

| •                | O.D.  | Hole size | Grade | Set @ | T.O.C. |
|------------------|-------|-----------|-------|-------|--------|
| Surface Csg      | 8 5/8 | 11        |       | 337   | Surf   |
| Intermediate Csg |       |           |       |       |        |
| Production Csg   | 4 1/2 | 7-7/8     |       | 4504  | 3200   |