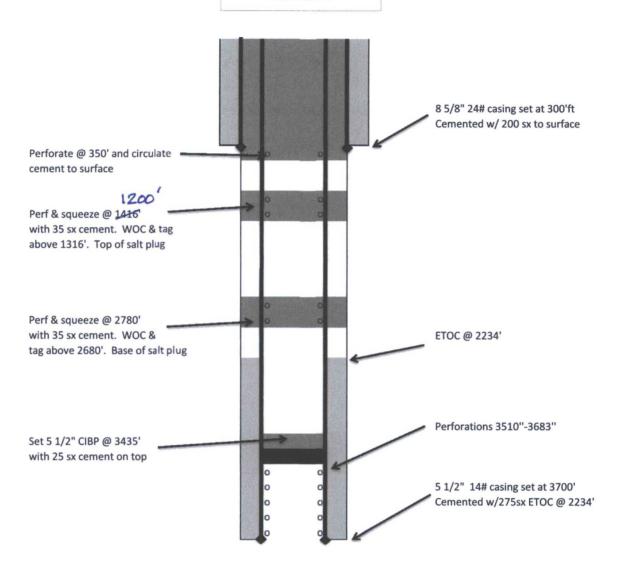

## P&A Procedures J.M. Matkins #2 API 30-025-09354

- 1. POOH with production equipment and make gauge ring run. Set CIBP 5 ½" at 3435'. Circulated MLF and test casing. Spot 25 sx cement on top of CIBP.
- 2. Perforate 5 ½" casing at 2780' and squeeze with 35 sx cement. WOC and tag above 2680'. Base of salt plug.
- 3. Perforate 5 ½" casing at 1416' and squeeze with 35 sx cement. WOC and tag above 1316'. Top of salt plug. 1200
- 4. Perforate 5 1/2" casing at 350'. Pump cement down 5 ½" casing to perforations at 350' and up annulus to surface.
- 5. Cut off wellhead. Insure both strings have cement to surface. Install marker and cut off anchors.

All fluids will be circulated to a steel pit.

8 5/8" 24# casing set at 300'ft Cemented w/ 200 sx to surface

ETOC @ 2234'

Perforations 3510"-3683"

5 1/2" 14# casing set at 3700' Cemented w/275sx ETOC @ 2234'