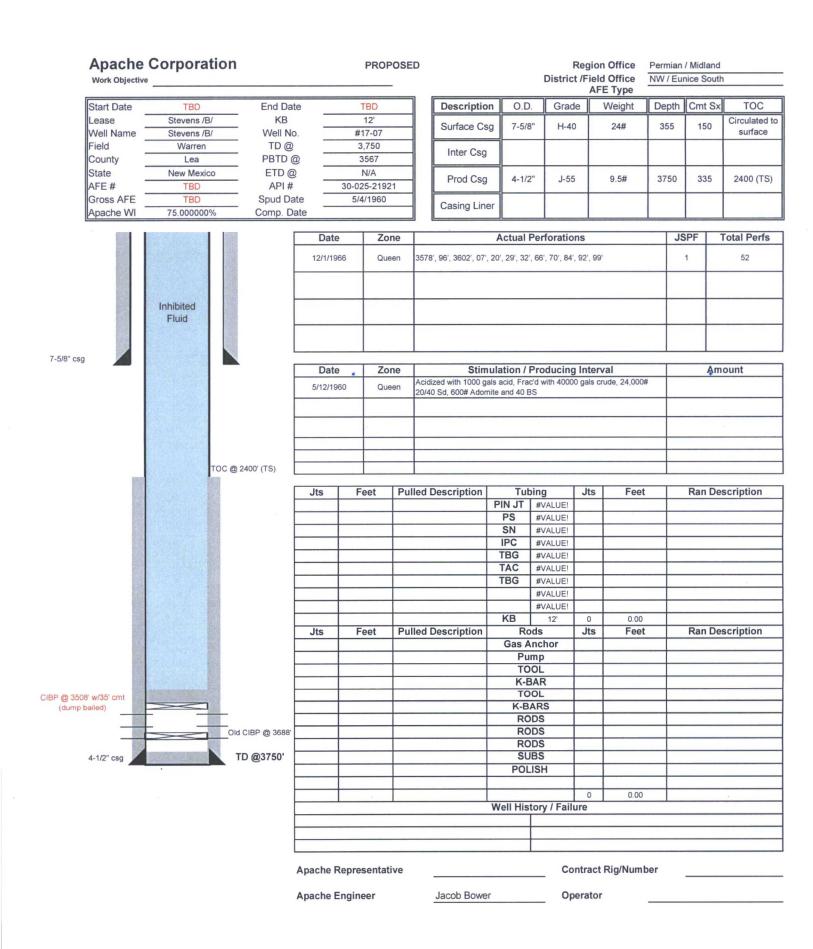

| UNITED STATES<br>DEPARTMENT OF THE INTERIOR HOB<br>BUREAU OF LAND MANAGEMENT                                                                                                                                                                                 |                                                                                                                                                 |                                                        |                                                                    | CD                                             | FORM APPROVED<br>OMB NO. 1004-0137                                                    |                                                |  |
|--------------------------------------------------------------------------------------------------------------------------------------------------------------------------------------------------------------------------------------------------------------|-------------------------------------------------------------------------------------------------------------------------------------------------|--------------------------------------------------------|--------------------------------------------------------------------|------------------------------------------------|---------------------------------------------------------------------------------------|------------------------------------------------|--|
| BUREAU OF LAND MANAGEMENT                                                                                                                                                                                                                                    |                                                                                                                                                 |                                                        | 5. Lease S<br>NMLC                                                 |                                                | 5. Lease Serial No.<br>NMLC030556B                                                    |                                                |  |
| SUNDRY NOTICES AND REPORTS ON WELLS G 2 9 2017<br>Do not use this form for proposals to drill or to re-enter an<br>abandoned well. Use form 3160-3 (APD) for such proposals.                                                                                 |                                                                                                                                                 |                                                        |                                                                    |                                                | 6. If Indian, Allottee or Tribe Name                                                  |                                                |  |
| SUBMIT IN TRIPLICATE - Other instructions on page 2                                                                                                                                                                                                          |                                                                                                                                                 |                                                        |                                                                    |                                                | 7. If Unit or CA/Agree                                                                | ement, Name and/or No.                         |  |
| <ul> <li>Type of Well</li> <li>You Oil Well</li> <li>□ Gas Well</li> <li>□ Other</li> </ul>                                                                                                                                                                  |                                                                                                                                                 |                                                        |                                                                    |                                                | 8. Well Name and No.<br>STEVENS B 017                                                 |                                                |  |
| 2. Name of Operator<br>APACHE CORPORATION<br>APACHE CORPORATION<br>E-Mail: Reesa.Fisher@apachecorp.com                                                                                                                                                       |                                                                                                                                                 |                                                        |                                                                    |                                                | 9. API Well No.<br>30-025-21921                                                       |                                                |  |
| 3a. Address     3b. Phone No. (include area code)       303 VETERANS AIRPARK LANE SUITE 3000     Ph: 432-818-1062       MIDLAND, TX 79705     Ph: 432-818-1062                                                                                               |                                                                                                                                                 |                                                        |                                                                    |                                                | 10. Field and Pool or Exploratory Area<br>LANGLIE MATTIX;7R-QU-GB                     |                                                |  |
| 4. Location of Well (Footage, Sec., T., R., M., or Survey Description)                                                                                                                                                                                       |                                                                                                                                                 |                                                        |                                                                    |                                                | 11. County or Parish, State                                                           |                                                |  |
| Sec 7 T23S R37E SESE 660FSL 660FEL                                                                                                                                                                                                                           |                                                                                                                                                 |                                                        |                                                                    | LEA COUNTY COUNTY, NM                          |                                                                                       |                                                |  |
| 12. CHECK THE AF                                                                                                                                                                                                                                             | PPROPRIATE BOX(ES)                                                                                                                              | TO INDICA                                              | TE NATURE O                                                        | F NOTICE                                       | , REPORT, OR OTH                                                                      | IER DATA                                       |  |
| TYPE OF SUBMISSION                                                                                                                                                                                                                                           | TYPE OF ACTION                                                                                                                                  |                                                        |                                                                    |                                                |                                                                                       |                                                |  |
| ☑ Notice of Intent                                                                                                                                                                                                                                           | □ Acidize                                                                                                                                       | Dee                                                    | pen                                                                | Produc                                         | ction (Start/Resume)                                                                  | □ Water Shut-Off                               |  |
|                                                                                                                                                                                                                                                              | □ Alter Casing                                                                                                                                  |                                                        | Hydraulic Fracturing                                               |                                                | nation                                                                                | □ Well Integrity                               |  |
| □ Subsequent Report                                                                                                                                                                                                                                          | Casing Repair                                                                                                                                   | Nev                                                    | v Construction                                                     | Recom                                          | plete                                                                                 | □ Other                                        |  |
| □ Final Abandonment Notice                                                                                                                                                                                                                                   |                                                                                                                                                 |                                                        |                                                                    |                                                | rarily Abandon                                                                        |                                                |  |
|                                                                                                                                                                                                                                                              | Convert to Injection                                                                                                                            | Plug                                                   | Plug Back 🔲 Water Dispo                                            |                                                | Disposal                                                                              |                                                |  |
| 13. Describe Proposed or Completed Op<br>If the proposal is to deepen directiona<br>Attach the Bond under which the wo<br>following completion of the involved<br>testing has been completed. Final At<br>determined that the site is ready for final field. | ally or recomplete horizontally, g<br>rk will be performed or provide t<br>operations. If the operation rest<br>bandonment Notices must be file | give subsurface<br>he Bond No. or<br>ults in a multipl | locations and measu<br>n file with BLM/BIA<br>e completion or reco | red and true v<br>Required su<br>mpletion in a | ertical depths of all pertir<br>ibsequent reports must be<br>new interval, a Form 316 | filed within 30 days<br>0-4 must be filed once |  |
| Apache Corporation requests<br>the Tansill and Yates formatio<br>LNGL MTX PNRS B4 #11, an                                                                                                                                                                    | ns. This zone has proven                                                                                                                        | productive i                                           | o evaluate uphole<br>n the offsets Stev                            | e potential i<br>vens B #12                    |                                                                                       | (in)                                           |  |
| TA would be performed, as fo                                                                                                                                                                                                                                 | llows:                                                                                                                                          |                                                        |                                                                    |                                                | Regi                                                                                  | uner                                           |  |
| Day 1: MIRU SU. POOH w/ro                                                                                                                                                                                                                                    | ds (if applicable) laving do                                                                                                                    | wn. POOH                                               | w/tubina.                                                          |                                                |                                                                                       | λA                                             |  |
| Day 2: RU WL. RIH and set 0<br>CIBP. RIH and tag TOC. RD<br>Perform MIT                                                                                                                                                                                      | CIBP @ 3,508? via wireline                                                                                                                      | . RIH and c                                            | lump bail 35? of                                                   | cement on<br>ited fluid.                       | top of 51                                                                             | Moval                                          |  |
| 14. I hereby certify that the foregoing is                                                                                                                                                                                                                   | Electronic Submission #3                                                                                                                        | 85752 verifie<br>E CORPORA                             | d by the BLM Wel<br>TION, sent to the                              | l Informatio<br>Hobbs                          | n System                                                                              |                                                |  |
| Name (Printed/Typed) REESA FISHER                                                                                                                                                                                                                            |                                                                                                                                                 |                                                        | Title SR STAFF REGULATORY ANALYST                                  |                                                |                                                                                       |                                                |  |
| Signature (Electronic Submission)                                                                                                                                                                                                                            |                                                                                                                                                 |                                                        | Date 08/23/2017                                                    |                                                |                                                                                       |                                                |  |
|                                                                                                                                                                                                                                                              | THIS SPACE FO                                                                                                                                   | R FEDERA                                               |                                                                    | OFFICE U                                       | ISE                                                                                   |                                                |  |
| Approved By                                                                                                                                                                                                                                                  |                                                                                                                                                 |                                                        | Title Date                                                         |                                                |                                                                                       |                                                |  |
| Conditions of approval, if any, are attached. Approval of this notice does not warrant or certify that the applicant holds legal or equitable title to those rights in the subject lease which would entitle the applicant to conduct operations thereon.    |                                                                                                                                                 |                                                        | Office                                                             |                                                |                                                                                       |                                                |  |
| Title 18 U.S.C. Section 1001 and Title 43<br>States any false, fictitious or fraudulent                                                                                                                                                                      |                                                                                                                                                 |                                                        |                                                                    | willfully to m                                 | ake to any department or                                                              | agency of the United                           |  |
| (Instructions on page 2) ** OPERAT                                                                                                                                                                                                                           | OR-SUBMITTED ** OF                                                                                                                              | PERATOR-                                               | SUBMITTED *                                                        | * OPERA                                        | FOR-SUBMITTED                                                                         | **                                             |  |
|                                                                                                                                                                                                                                                              |                                                                                                                                                 | nted for P                                             |                                                                    |                                                |                                                                                       |                                                |  |