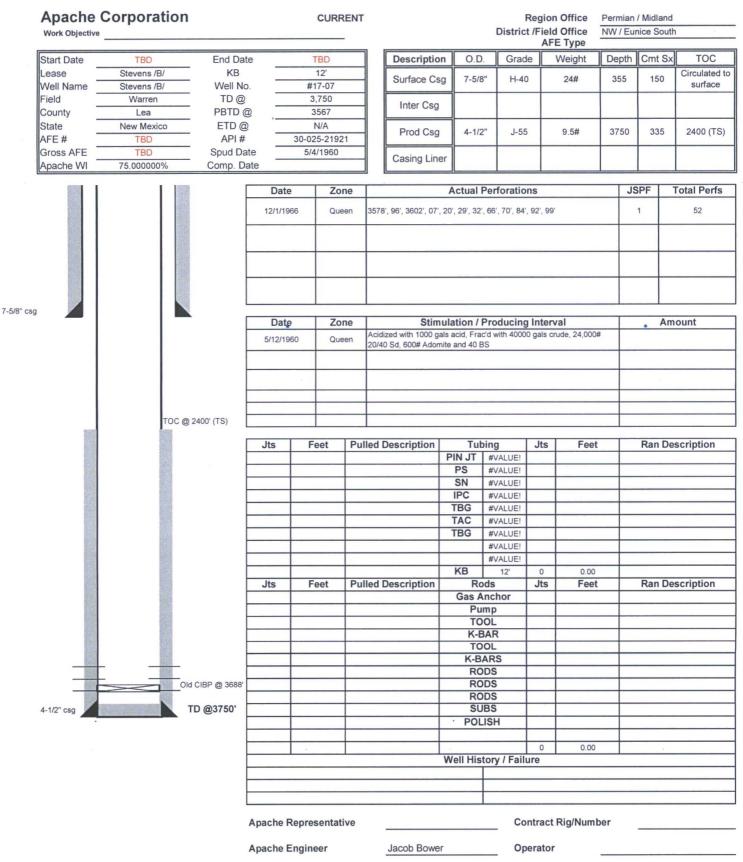

| UNITED STATES<br>DEPARTMENT OF THE INTERIOR HOB<br>BUREAU OF LAND MANAGEMENT                                                                                                                                                                                 |                                                                                                                                                 |                                                        |                                                                    | CD                                             | FORM APPROVED<br>OMB NO. 1004-0137                                                    |                                                |  |
|--------------------------------------------------------------------------------------------------------------------------------------------------------------------------------------------------------------------------------------------------------------|-------------------------------------------------------------------------------------------------------------------------------------------------|--------------------------------------------------------|--------------------------------------------------------------------|------------------------------------------------|---------------------------------------------------------------------------------------|------------------------------------------------|--|
| BUREAU OF LAND MANAGEMENT                                                                                                                                                                                                                                    |                                                                                                                                                 |                                                        | 5. Lease S<br>NMLC                                                 |                                                | 5. Lease Serial No.<br>NMLC030556B                                                    |                                                |  |
| SUNDRY NOTICES AND REPORTS ON WELLS G 2 9 2017<br>Do not use this form for proposals to drill or to re-enter an<br>abandoned well. Use form 3160-3 (APD) for such proposals.                                                                                 |                                                                                                                                                 |                                                        |                                                                    |                                                | 6. If Indian, Allottee or Tribe Name                                                  |                                                |  |
| SUBMIT IN TRIPLICATE - Other instructions on page 2                                                                                                                                                                                                          |                                                                                                                                                 |                                                        |                                                                    |                                                | 7. If Unit or CA/Agree                                                                | ement, Name and/or No.                         |  |
| <ul> <li>Type of Well</li> <li>You Oil Well</li> <li>□ Gas Well</li> <li>□ Other</li> </ul>                                                                                                                                                                  |                                                                                                                                                 |                                                        |                                                                    |                                                | 8. Well Name and No.<br>STEVENS B 017                                                 |                                                |  |
| 2. Name of Operator<br>APACHE CORPORATION<br>APACHE CORPORATION<br>E-Mail: Reesa.Fisher@apachecorp.com                                                                                                                                                       |                                                                                                                                                 |                                                        |                                                                    |                                                | 9. API Well No.<br>30-025-21921                                                       |                                                |  |
| 3a. Address     3b. Phone No. (include area code)       303 VETERANS AIRPARK LANE SUITE 3000     Ph: 432-818-1062       MIDLAND, TX 79705     Ph: 432-818-1062                                                                                               |                                                                                                                                                 |                                                        |                                                                    |                                                | 10. Field and Pool or Exploratory Area<br>LANGLIE MATTIX;7R-QU-GB                     |                                                |  |
| 4. Location of Well (Footage, Sec., T., R., M., or Survey Description)                                                                                                                                                                                       |                                                                                                                                                 |                                                        |                                                                    |                                                | 11. County or Parish, State                                                           |                                                |  |
| Sec 7 T23S R37E SESE 660FSL 660FEL                                                                                                                                                                                                                           |                                                                                                                                                 |                                                        |                                                                    | LEA COUNTY COUNTY, NM                          |                                                                                       |                                                |  |
| 12. CHECK THE AF                                                                                                                                                                                                                                             | PPROPRIATE BOX(ES)                                                                                                                              | TO INDICA                                              | TE NATURE O                                                        | F NOTICE                                       | , REPORT, OR OTH                                                                      | IER DATA                                       |  |
| TYPE OF SUBMISSION                                                                                                                                                                                                                                           | TYPE OF ACTION                                                                                                                                  |                                                        |                                                                    |                                                |                                                                                       |                                                |  |
| ☑ Notice of Intent                                                                                                                                                                                                                                           | □ Acidize                                                                                                                                       | Dee                                                    | pen                                                                | Produc                                         | ction (Start/Resume)                                                                  | □ Water Shut-Off                               |  |
|                                                                                                                                                                                                                                                              | □ Alter Casing                                                                                                                                  |                                                        | Hydraulic Fracturing                                               |                                                | nation                                                                                | □ Well Integrity                               |  |
| □ Subsequent Report                                                                                                                                                                                                                                          | Casing Repair                                                                                                                                   | Nev                                                    | v Construction                                                     | Recom                                          | plete                                                                                 | □ Other                                        |  |
| □ Final Abandonment Notice                                                                                                                                                                                                                                   |                                                                                                                                                 |                                                        |                                                                    |                                                | rarily Abandon                                                                        |                                                |  |
|                                                                                                                                                                                                                                                              | Convert to Injection                                                                                                                            | Plug                                                   | Plug Back 🔲 Water Dispo                                            |                                                | Disposal                                                                              |                                                |  |
| 13. Describe Proposed or Completed Op<br>If the proposal is to deepen directiona<br>Attach the Bond under which the wo<br>following completion of the involved<br>testing has been completed. Final At<br>determined that the site is ready for final field. | ally or recomplete horizontally, g<br>rk will be performed or provide t<br>operations. If the operation rest<br>bandonment Notices must be file | give subsurface<br>he Bond No. or<br>ults in a multipl | locations and measu<br>n file with BLM/BIA<br>e completion or reco | red and true v<br>Required su<br>mpletion in a | ertical depths of all pertir<br>ibsequent reports must be<br>new interval, a Form 316 | filed within 30 days<br>0-4 must be filed once |  |
| Apache Corporation requests<br>the Tansill and Yates formatio<br>LNGL MTX PNRS B4 #11, an                                                                                                                                                                    | ns. This zone has proven                                                                                                                        | productive i                                           | o evaluate uphole<br>n the offsets Stev                            | e potential i<br>vens B #12                    |                                                                                       | (in)                                           |  |
| TA would be performed, as fo                                                                                                                                                                                                                                 | llows:                                                                                                                                          |                                                        |                                                                    |                                                | Regi                                                                                  | uner                                           |  |
| Day 1: MIRU SU. POOH w/ro                                                                                                                                                                                                                                    | ds (if applicable) laving do                                                                                                                    | wn. POOH                                               | w/tubina.                                                          |                                                |                                                                                       | λA                                             |  |
| Day 2: RU WL. RIH and set 0<br>CIBP. RIH and tag TOC. RD<br>Perform MIT                                                                                                                                                                                      | CIBP @ 3,508? via wireline                                                                                                                      | . RIH and c                                            | lump bail 35? of                                                   | cement on<br>ited fluid.                       | top of 51                                                                             | Moval                                          |  |
| 14. I hereby certify that the foregoing is                                                                                                                                                                                                                   | Electronic Submission #3                                                                                                                        | 85752 verifie<br>E CORPORA                             | d by the BLM Wel<br>TION, sent to the                              | l Informatio<br>Hobbs                          | n System                                                                              |                                                |  |
| Name (Printed/Typed) REESA FISHER                                                                                                                                                                                                                            |                                                                                                                                                 |                                                        | Title SR STAFF REGULATORY ANALYST                                  |                                                |                                                                                       |                                                |  |
| Signature (Electronic Submission)                                                                                                                                                                                                                            |                                                                                                                                                 |                                                        | Date 08/23/2017                                                    |                                                |                                                                                       |                                                |  |
|                                                                                                                                                                                                                                                              | THIS SPACE FO                                                                                                                                   | R FEDERA                                               |                                                                    | OFFICE U                                       | ISE                                                                                   |                                                |  |
| Approved By                                                                                                                                                                                                                                                  |                                                                                                                                                 |                                                        | Title Date                                                         |                                                |                                                                                       |                                                |  |
| Conditions of approval, if any, are attached. Approval of this notice does not warrant or certify that the applicant holds legal or equitable title to those rights in the subject lease which would entitle the applicant to conduct operations thereon.    |                                                                                                                                                 |                                                        | Office                                                             |                                                |                                                                                       |                                                |  |
| Title 18 U.S.C. Section 1001 and Title 43<br>States any false, fictitious or fraudulent                                                                                                                                                                      |                                                                                                                                                 |                                                        |                                                                    | willfully to m                                 | ake to any department or                                                              | agency of the United                           |  |
| (Instructions on page 2) ** OPERAT                                                                                                                                                                                                                           | OR-SUBMITTED ** OF                                                                                                                              | PERATOR-                                               | SUBMITTED *                                                        | * OPERA                                        | FOR-SUBMITTED                                                                         | **                                             |  |
|                                                                                                                                                                                                                                                              |                                                                                                                                                 | nted for P                                             |                                                                    |                                                |                                                                                       |                                                |  |