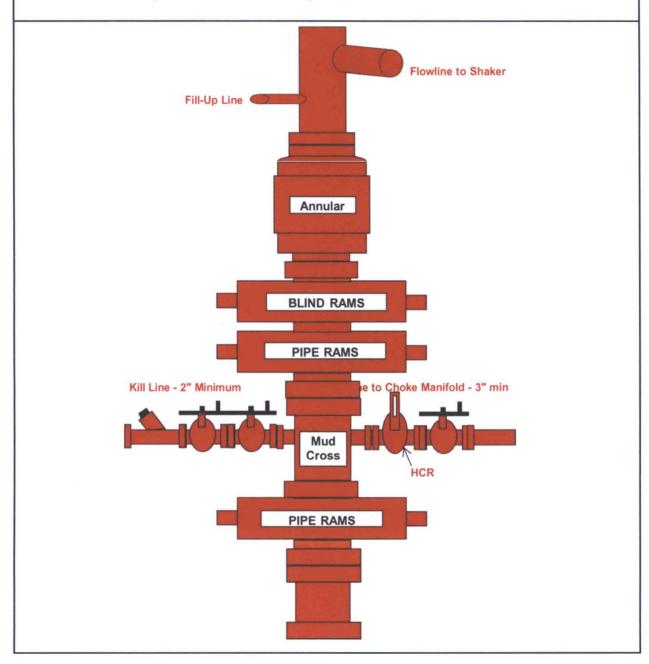

#### **BLOWOUT PREVENTOR SCHEMATIC** Minimum Requirements **OPERATION**: Wolfcamp A Wells Minimum System 10,000 psi **Pressure Rating** SIZE PRESSURE DESCRIPTION Bell Nipple A N/A В 13 5/8" 10,000 psi Annular C 10,000 psi Flowline to Shaker 13 5/8 Pipe Ram D 10,000 psi 13 5/8" **Blind Ram** Fill Up Line E 10,000 psi Mud Cross 13 5/8" F DSA As required for each hole size B Kill Line SIZE PRESSURE DESCRIPTION 10,000 psi **Gate Valve** 10,000 psi 2" **Gate Valve** 10,000 psi Check Valve Choke Line to Choke Manifold- 3 **Choke Line** PRESSURE DESCRIPTION SIZE 10,000 psi **Gate Valve** 10,000 psi **HCR Valve** 3" **HCR Valve Installation Checklist** The following item must be verified and checked off prior to pressure testing of BOP equipment. The installed BOP equipment meets at least the minimum requirements (rating, type, size, configuration) as shown on this schematic. Components may be substituted for equivalent equipment rated to higher pressures. Additional components may be put into place as long as they meet or exceed the minimum pressure rating of the system. All valves on the kill line and choke line will be full opening and will allow straight though flow. The kill line and choke line will be straight unless turns use tee blocks or are targeted with running tess, and will be anchored to prevent whip and reduce vibration. Manual (hand wheels) or automatic locking devices will be installed on all ram preventers. Hand wheels will also be installed on all manual valves on the choke line and kill line, A valve will be installed in the closing line as close as possible to the annular preventer to act as a locking device. This valve will remain open unless accumulator is inoperative. Upper kelly cock valve with handle will be available on rig floor along with safety valve and subs to fit all drill string

Manual (hand wheels) or automatic locking devices will be installed on all ram preventers. Hand wheels will also be installed on all manual valves on the choke line and kill line.

A valve will be installed in the closing line as close as possible to the annular preventer to act as a locking device. This valve will remain open unless accumulator is inoperative.

Upper kelly cock valve with handle will be available on rig floor along with safety valve and subs to fit all drill string connections in use.

After Installation Checklist is complete, fill out the information below and email to Superintendent and Drilling Engineer Wellname:

# **10M BLOWOUT PREVENTER SCHEMATIC**

Minimum Requirements

OPERATION: Wolfcamp Wells in Salado Draw Minimum System Pressure Rating: 10,000 PSI