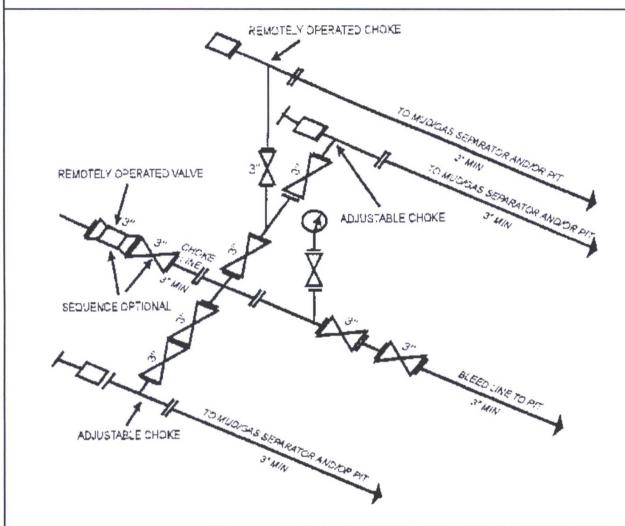

#### CHOKE MANIFOLD SCHEMATIC Minimum Requirements **OPERATION**: Wolfcamp A wells Minimum System 10,000 psi Choke Manifold SIZE PRESSURE DESCRIPTION Panic Line Valves 10,000 psi i Mud Pit **Cuttings Pit** Flow Line from bell 10,000 psi Valves on Choke Lines nipple Shale Slide Shaker ' Line to separator or shakers Remotely **Mud Gas** Operated Separator Choke Flare Line (if separator is used) 3" Choke Line from BOP 3" Panic Line **Open Top** Valve and Pit Guage fit for drilling fluid service Adjustable Choke Line to trip tank Installation Checklist The following item must be verified and checked off prior to pressure testing of BOP equipment. The installed BOP equipment meets at least the minimum requirements (rating, type, size, configuration) as shown on this schematic. Components may be substituted for equivalent equipment rated to higher pressures. Additional components may be put into place as long as they meet or exceed the minimum pressure rating of the system. Adjustable Chokes may be Remotely Operated but will have backup hand pump for hydraulic actuation in case of loss of rig air pressure or power. Flare and Panic lines will terminate a minimum of 150' from the wellhead. These lines will terminate at a location as per approved APD. The choke line, kill line, and choke manifold lines will be straight unless turns use tee blocks or are targeted with running tess, and will be anchored to prevent whip and reduce vibration. This excludes the line between mud gas separator and shale shaker. All valves (except chokes) on choke line, kill line, and choke manifold will be full opening and will allow straight through flow. This excludes any valves between mud gas separator and shale shakers. All manual valves will have hand wheels installed. If used, flare system will have effective method for ignition All connections will be flanged, welded, or clamped (no threaded connections like hammer unions) If buffer tank is used, a valve will be used on all lines at any entry or exit point to or from the buffer tank. After Installation Checklist is complete, fill out the information below and email to Superintendent and Drilling Engineer

Diagram B

Wellname: Representative:

Date:

## **10M Choke Manifold SCHEMATIC**

Minimum Requirements

OPERATION: Production and Open Hole Sections
Minimum System Pressure Rating: 10,000 PSI

10M AND 15M CHOKE MANIFOLD EQUIPMENT - CONFIGURATION OF CHOKES MAY VARY [53 FR 49661, Dec. 9, 1988 and 54 FR 39528, Sept. 27, 1989]