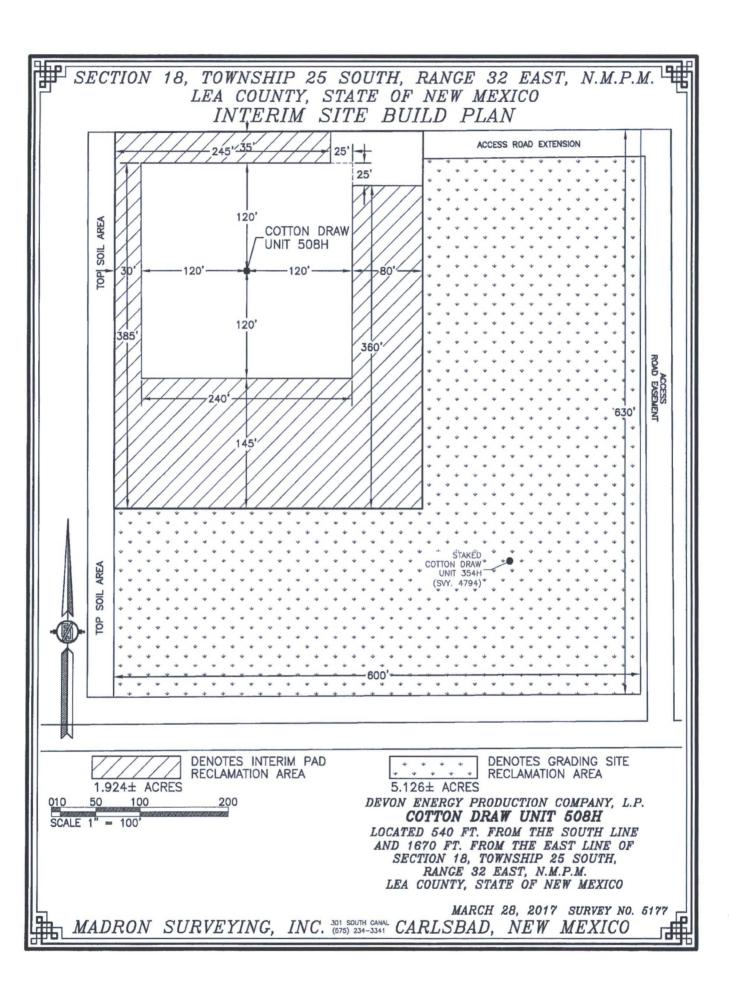

# SECTION 18, TOWNSHIP 25 SOUTH, RANGE 32 EAST, N.M.P.M. LEA COUNTY, STATE OF NEW MEXICO AERIAL ACCESS ROUTE MAP

NOT TO SCALE AERIAL PHOTO: GOOGLE EARTH NOV. 2015

DEVON ENERGY PRODUCTION COMPANY, L.P. COTTON DRAW UNIT 508H

LOCATED 540 FT. FROM THE SOUTH LINE AND 1670 FT. FROM THE EAST LINE OF SECTION 18, TOWNSHIP 25 SOUTH, RANGE 32 EAST, N.M.P.M. LEA COUNTY, STATE OF NEW MEXICO

MARCH 28, 2017

SURVEY NO. 5177