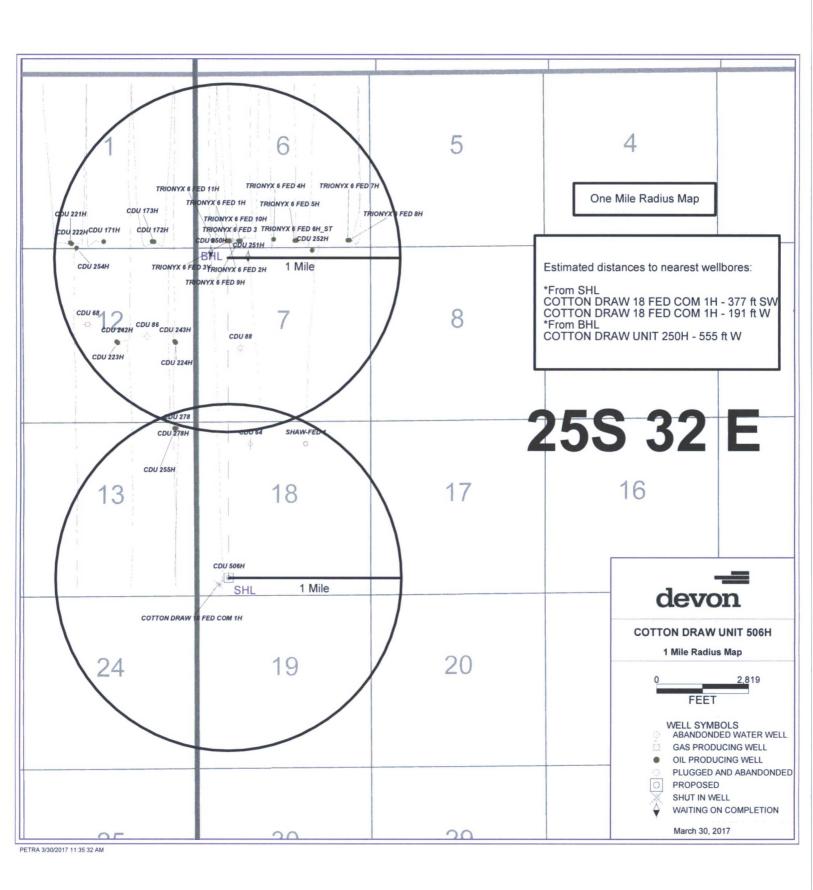

ROUTE SURVEY IS TO ACQUIRE AN EASEMENT.

2.) BASIS OF BEARING AND DISTANCE IS NMSP EAST (NAD83) MODIFIED TO SURFACE COORDINATES. NAD 83 (FEET) AND NAVD 88 (FEET) COORDINATE SYSTEMS USED IN THE SURVEY

SHEET: 2-2

MADRON SURVEYING,

I, FILIMON F, JARAMILLO, A NEW MEXICO PROFESSIONAL SURVEYOR NO. 12797, HEREBY CERTIFY THAT I HAVE CONDUCTED AND AM RESPONSIBLE FOR THIS SURVEY, THAT THIS SURVEY IS TRUE AND CORRECT TO THE BEST OF MY KNOWLEDGE AND BELLIEF, AND THAT THIS SURVEY AND PLOT MEET THE MINIMUM STANDARDS FOR LAND SURVEYING IN THE STATE OF NEW MEXICO.

IN WITNESS WHEREOF, THIS CERTIFICATE IS EXECUTED AT CARLSBAD,

NEW MEXICO,

ADRON SURVEYING, INC. 301 SOUTH CANAL CARLSBAD, NEW MEXICO 88220 Phone (575) 234-3341

SURVEY NO. 5177

FILMEN Y. JARMITTO INC. 30 SOUTH CANAL CABLEBAD, NEW MEXICO





State pit 616 and 617 32- 23S- 32E



- Fed pit 25- 23S- 31E



Private pit 26- 23S- 31E







FLOWLINE PLAT (400683XYZ)

70' MULTI-USE RIGHT-OF-WAY TO CONNECT COTTON DRAW UNIT 18-18 PADS/CTBS 1, 2, 3, 4, & 5

DEVON ENERGY PRODUCTION COMPANY, L.P.

CENTERLINE SURVEY OF A PIPELINE CROSSING

SECTION 18, TOWNSHIP 25 SOUTH, RANGE 32 EAST, N.M.P.M.

LEA COUNTY, STATE OF NEW MEXICO

JUNE 27, 2016



SEE NEXT SHEET (2-4) FOR DESCRIPTION

INC. 301 SOUTH CANAL



## GENERAL NOTES

1.) THE INTENT OF THIS ROUTE SURVEY IS TO ACQUIRE AN EASEMENT.

2.) BASIS OF BEARING IS NMSP EAST (NAD83) MODIFIED TO SURFACE COORDINATES. NAD 83 (FEET) AND NAVD 88 (FEET) COORDINATE SYSTEMS USED IN THE SURVEY.

SHEET: 1-4

MADRON SURVEYING,

## SURVEYOR CERTIFICATE

I, FILIMON F. JARAMILLO, A NEW MEXICO PROFESSIONAL