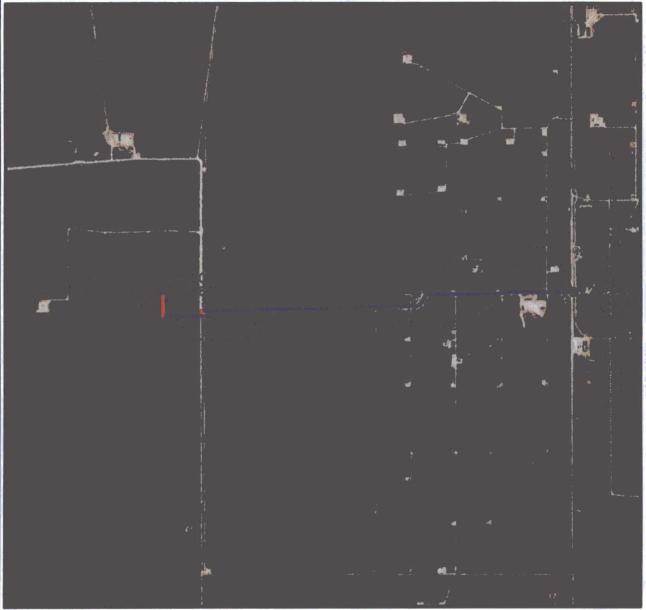

# SECTION 18, TOWNSHIP 25 SOUTH, RANGE 32 EAST, N.M.P.M. LEA COUNTY, STATE OF NEW MEXICO AERIAL ACCESS ROUTE MAP

NOT TO SCALE AERIAL PHOTO: GOOGLE EARTH NOV. 2015

DEVON ENERGY PRODUCTION COMPANY, L.P. COTTON DRAW UNIT 506H

LOCATED 545 FT. FROM THE SOUTH LINE AND 960 FT. FROM THE WEST LINE OF SECTION 18, TOWNSHIP 25 SOUTH, RANGE 32 EAST, N.M.P.M. LEA COUNTY, STATE OF NEW MEXICO

MARCH 22, 2017

SURVEY NO. 5172