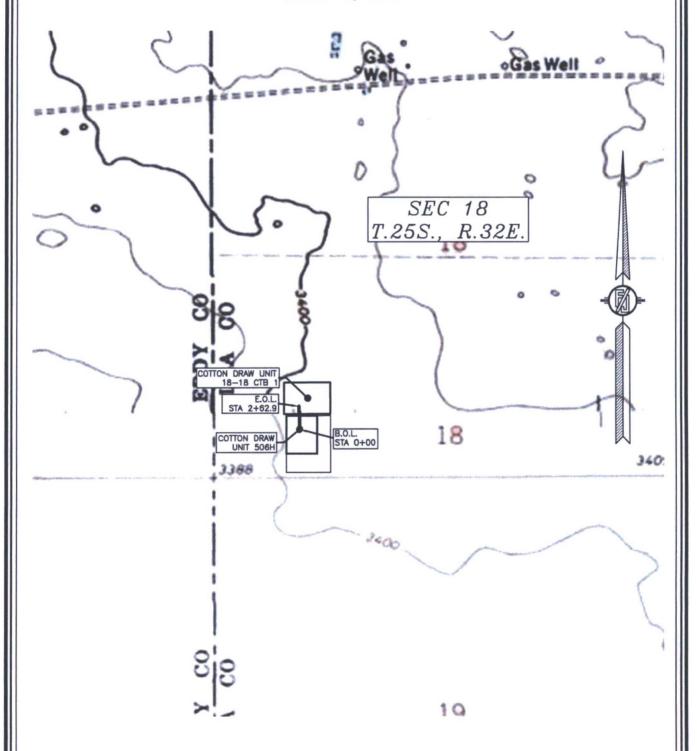

## SECTION 18, TOWNSHIP 25 SOUTH, RANGE 32 EAST, N.M.P.M. LEA COUNTY, STATE OF NEW MEXICO LOCATION VERIFICATION MAP

USGS QUAD MAP: PADUCA BREAKS WEST PADUCA BREAKS NW

DEVON ENERGY PRODUCTION COMPANY, L.P. COTTON DRAW UNIT 506H

LOCATED 545 FT. FROM THE SOUTH LINE AND 960 FT. FROM THE WEST LINE OF SECTION 18, TOWNSHIP 25 SOUTH, RANGE 32 EAST, N.M.P.M. LEA COUNTY, STATE OF NEW MEXICO

MARCH 22, 2017

SURVEY NO. 5172