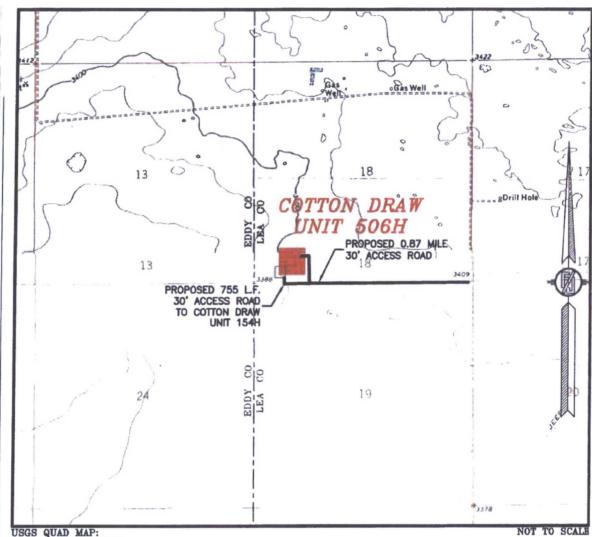

## SECTION 18, TOWNSHIP 25 SOUTH, RANGE 32 EAST, N.M.P.M. LEA COUNTY, STATE OF NEW MEXICO LOCATION VERIFICATION MAP

USGS QUAD MAP: PADUCA BREAKS WEST PADUCA BREAKS NW

DEVON ENERGY PRODUCTION COMPANY, L.P. COTTON DRAW UNIT 506H

LOCATED 545 FT. FROM THE SOUTH LINE AND 960 FT. FROM THE WEST LINE OF SECTION 18, TOWNSHIP 25 SOUTH, RANGE 32 EAST, N.M.P.M. LEA COUNTY, STATE OF NEW MEXICO

MARCH 22, 2017

SURVEY NO. 5172