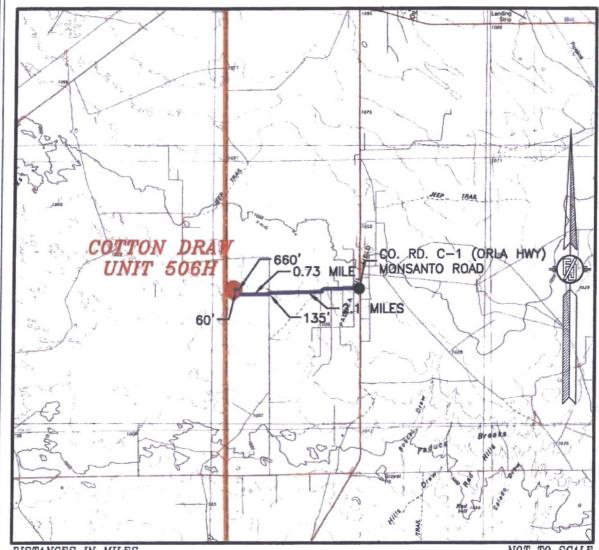

## SECTION 18, TOWNSHIP 25 SOUTH, RANGE 32 EAST, N.M.P.M. LEA COUNTY, STATE OF NEW MEXICO VICINITY MAP

DISTANCES IN MILES

NOT TO SCALE

DIRECTIONS TO LOCATION
FROM THE INTERSECTION OF CO. RD. C-1 (ORLA HWY) & MONSANTO ROAD GO WEST ON MONSANTO ROAD FOR 2.1 MILES, TURN LEFT (SOUTH) GO SOUTH APPROX. 135 FEET TO A PROPOSED ROAD SURVEY, FOLLOW PROPOSED ROAD SURVEY WEST 0.73 MILE TO A PROPOSED INTERSECTION, FOLLOW PROPOSED ROAD SURVEY WEST 0.73 MILE TO A PROPOSED INTERSECTION, FOLLOW PROPOSED ROAD SURVEY WEST APPROX. 60' TO THE NORTHEAST CORNER OF COTTON DRAW 18-18 PAD 1.