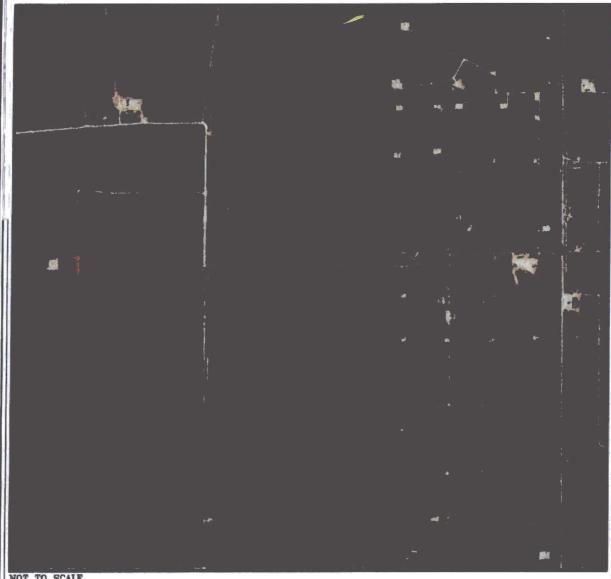

## SECTION 18, TOWNSHIP 25 SOUTH, RANGE 32 EAST, N.M.P.M. LEA COUNTY, STATE OF NEW MEXICO AERIAL PHOTO

NOT TO SCALE AERIAL PHOTO: GOOGLE EARTH NOV. 2015

DEVON ENERGY PRODUCTION COMPANY, L.P. COTTON DRAW UNIT 506H

LOCATED 545 FT. FROM THE SOUTH LINE AND 960 FT. FROM THE WEST LINE OF SECTION 18, TOWNSHIP 25 SOUTH, RANGE 32 EAST, N.M.P.M. LEA COUNTY, STATE OF NEW MEXICO

MARCH 22, 2017

SURVEY NO. 5172