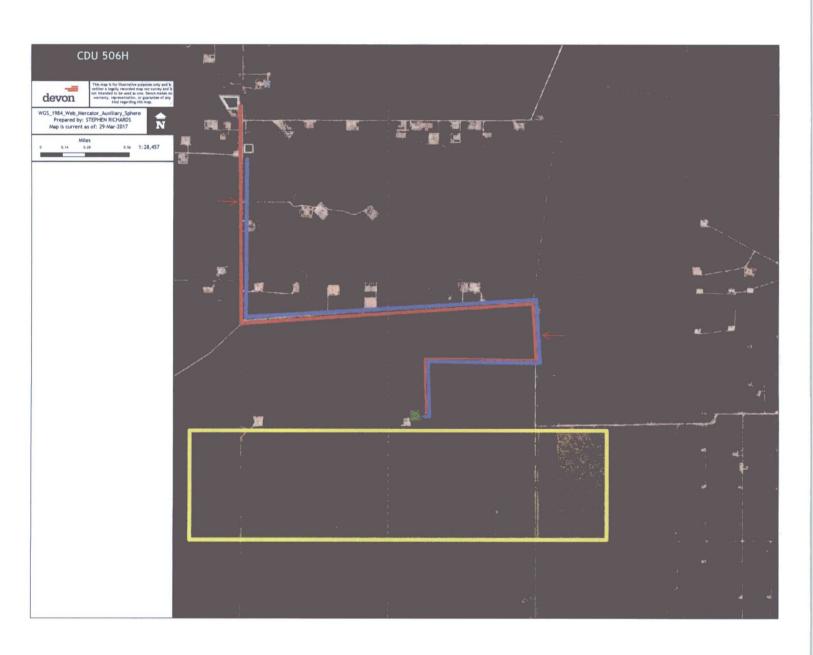

## SECTION 18, TOWNSHIP 25 SOUTH, RANGE 32 EAST, N.M.P.M. LEA COUNTY, STATE OF NEW MEXICO AERIAL PHOTO

NOT TO SCALE AERIAL PHOTO: GOOGLE EARTH NOV. 2015

DEVON ENERGY PRODUCTION COMPANY, L.P. COTTON DRAW UNIT 506H

LOCATED 545 FT. FROM THE SOUTH LINE AND 960 FT. FROM THE WEST LINE OF SECTION 18, TOWNSHIP 25 SOUTH, RANGE 32 EAST, N.M.P.M. LEA COUNTY, STATE OF NEW MEXICO

MARCH 22, 2017

SURVEY NO. 5172

# SECTION 18, TOWNSHIP 25 SOUTH, RANGE 32 EAST, N.M.P.M. LEA COUNTY, STATE OF NEW MEXICO AERIAL ACCESS ROUTE MAP

NOT TO SCALE AERIAL PHOTO: GOOGLE EARTH NOV. 2015

DEVON ENERGY PRODUCTION COMPANY, L.P. COTTON DRAW UNIT 506H