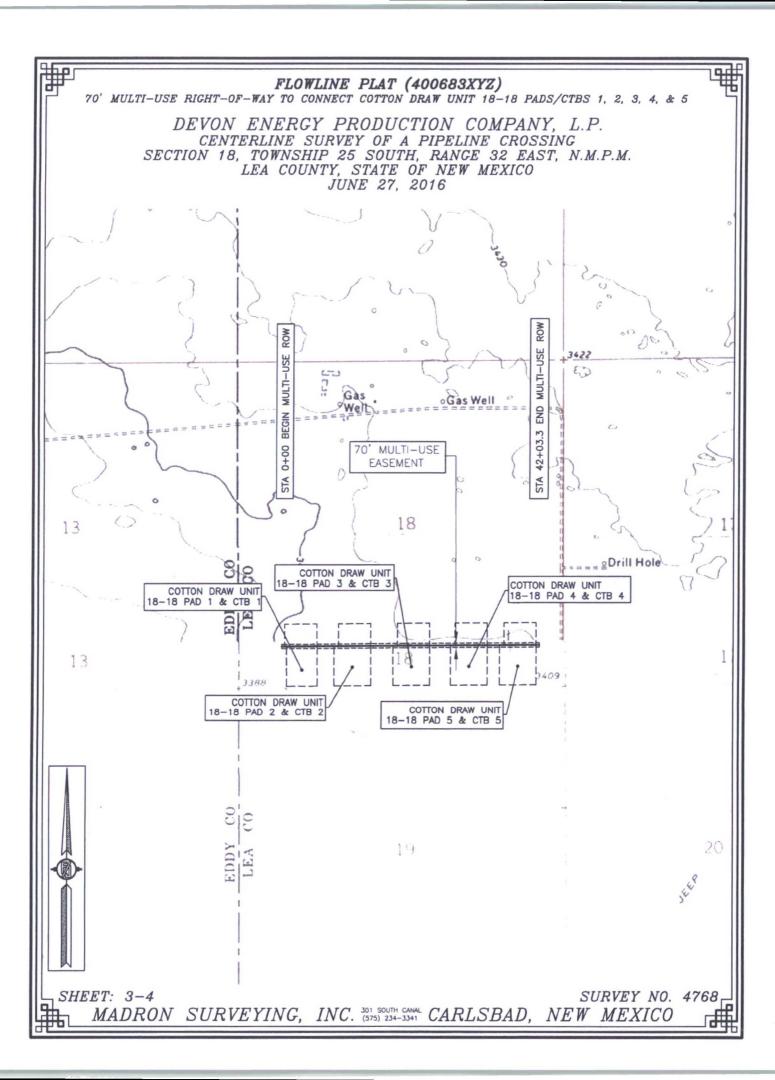

State pit 616 and 617 32- 23S- 32E

- Fed pit 25- 23S- 31E

Private pit 26- 23S- 31E

FLOWLINE PLAT (400683XYZ)

70' MULTI-USE RIGHT-OF-WAY TO CONNECT COTTON DRAW UNIT 18-18 PADS/CTBS 1, 2, 3, 4, & 5

DEVON ENERGY PRODUCTION COMPANY, L.P.

CENTERLINE SURVEY OF A PIPELINE CROSSING

SECTION 18, TOWNSHIP 25 SOUTH, RANGE 32 EAST, N.M.P.M.

LEA COUNTY, STATE OF NEW MEXICO

JUNE 27, 2016

SEE NEXT SHEET (2-4) FOR DESCRIPTION

INC. 301 SOUTH CANAL

NEW MEXICO

FLOWLINE PLAT (400683XYZ)

70' MULTI-USE RIGHT-OF-WAY TO CONNECT COTTON DRAW UNIT 18-18 PADS/CTBS 1, 2, 3, 4, & 5

DEVON ENERGY PRODUCTION COMPANY, L.P.

CENTERLINE SURVEY OF A PIPELINE CROSSING

SECTION 18, TOWNSHIP 25 SOUTH, RANGE 32 EAST, N.M.P.M.

LEA COUNTY, STATE OF NEW MEXICO

JUNE 27, 2016

## **DESCRIPTION**

A STRIP OF LAND 70 FEET WIDE CROSSING BUREAU OF LAND MANAGEMENT LAND IN SECTION 18, TOWNSHIP 25 SOUTH, RANGE 32 EAST, N.M.P.M., LEA COUNTY, STATE OF NEW MEXICO AND BEING 35 FEET EACH SIDE OF THE FOLLOWING DESCRIBED CENTERLINE SURVEY:

BEGINNING AT A POINT WITHIN LOT 4 OF SAID SECTION 18, TOWNSHIP 25 SOUTH, RANGE 32 EAST, N.M.P.M., WHENCE THE SOUTHWEST CORNER OF SAID SECTION 18, TOWNSHIP 25 SOUTH, RANGE 32 EAST, N.M.P.M. BEARS S45'46'04"W, A DISTANCE OF 1019.30 FEET; THENCE N89'32'34"E A DISTANCE OF 2014.50 FEET TO AN ANGLE POINT OF THE LINE HEREIN DESCRIBED; THENCE N89'41'24"E A DISTANCE OF 2188.84 FEET THE TERMINUS OF THIS CENTERLINE SURVEY, WHENCE THE SOUTHEAST CORNER OF SAID SECTION 18, TOWNSHIP 25 SOUTH, RANGE 32 EAST, N.M.P.M. BEARS S27'49'59"E, A DISTANCE OF 794.54 FEET;

SAID STRIP OF LAND BEING 4203.34 FEET OR 254.75 RODS IN LENGTH, CONTAINING 6.753 ACRES MORE OR LESS AND BEING ALLOCATED BY FORTIES AS FOLLOWS:

LOT 4 587.12 L.F. 35.58 RODS 0.943 ACRES SE/4 SW/4 1328.86 L.F. 80.54 RODS 2.135 ACRES SW/4 SE/4 1328.86 L.F. 80.54 RODS 2.135 ACRES SE/4 SE/4 958.50 L.F. 58.09 RODS 1.540 ACRES