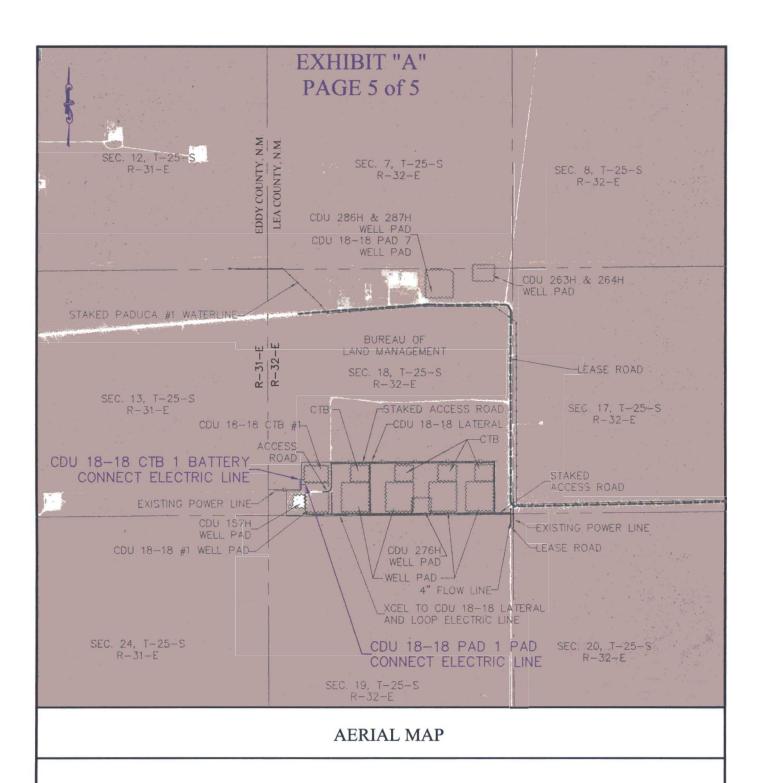

## SECTION 18, T25S-R32E, N.M.P.M. LEA COUNTY NEW MEXICO

| EA COUNTY, NEW MEXICO                         |                                                                       | WBS NUMBER:  | LINE NUMBER:                       |
|-----------------------------------------------|-----------------------------------------------------------------------|--------------|------------------------------------|
| CDU 18-18 CTB 1 BATTERY CONNECT-ELECTRIC LINE |                                                                       | CC-112971.AL | EL7773                             |
| CDU 18-18 PAD #1 PAD CONNECT-ELECTRIC LINE CO |                                                                       | CC-112971.AL | EL7787                             |
| HORIZON ROW LLC                               | DEVON ENERGY PRODUCTION COMPANY, L.P. CDU 18-18 CTB 1 BATTERY CONNECT |              | SCALE:<br>1" = 1000'<br>REVISIONS: |
| Drawn for:                                    | AND CDU 18-18 I                                                       | "            | 04-28-2016                         |
|                                               | CONNECT-ELECTRIC LINES                                                |              | SHEET: 5 OF 5                      |
| devon                                         | PROPOSED 30' EASE                                                     | EMENT ON THE | PROPERTY OF                        |

Drawn by: W. BEETS Date: 02/23/2016

BUREAU OF LAND MANAGEMENT SECTION 18, T25S-R32E, N.M.P.M.