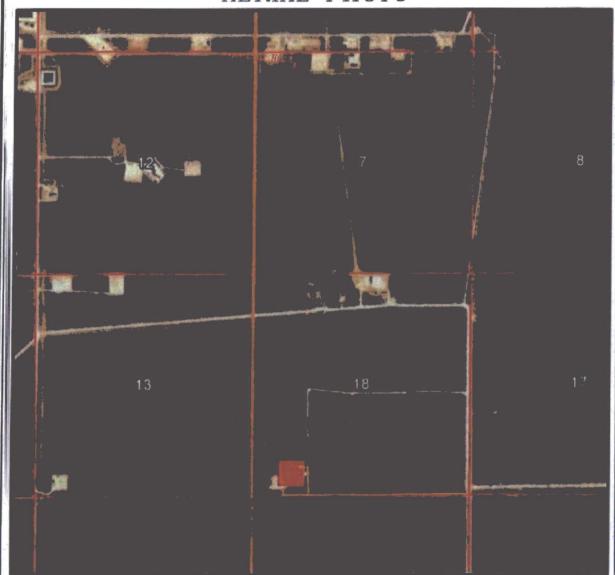

## SECTION 18, TOWNSHIP 25 SOUTH, RANGE 32 EAST, N.M.P.M. LEA COUNTY, STATE OF NEW MEXICO AERIAL PHOTO

NOT TO SCALE AERIAL PHOTO: GOOGLE EARTH NOV. 2015

DEVON ENERGY PRODUCTION COMPANY, L.P. COTTON DRAW UNIT 506H