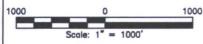

## SECTION 18, TOWNSHIP 25 SOUTH, RANGE 32 EAST, N.M.P.M. LEA COUNTY, STATE OF NEW MEXICO LOCATION VERIFICATION MAP

USGS QUAD MAP: PADUCA BREAKS WEST PADUCA BREAKS NW

DEVON ENERGY PRODUCTION COMPANY, L.P. COTTON DRAW UNIT 506H

LOCATED 545 FT. FROM THE SOUTH LINE AND 960 FT. FROM THE WEST LINE OF SECTION 18, TOWNSHIP 25 SOUTH, RANGE 32 EAST, N.M.P.M. LEA COUNTY, STATE OF NEW MEXICO

MARCH 22, 2017

SURVEY NO. 5172