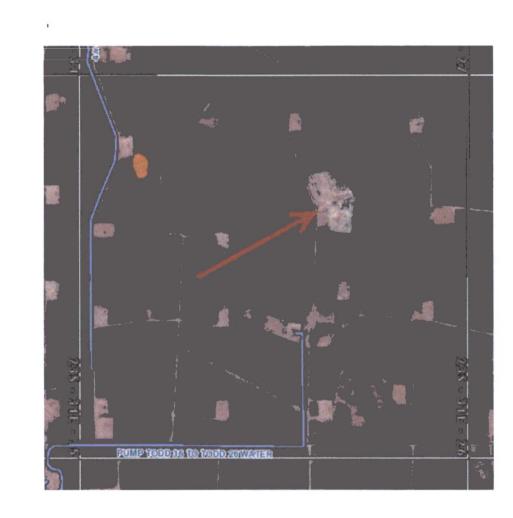

# SECTION 18, TOWNSHIP 25 SOUTH, RANGE 32 EAST, N.M.P.M. LEA COUNTY, STATE OF NEW MEXICO AERIAL ACCESS ROUTE MAP

NOT TO SCALE AERIAL PHOTO: GOOGLE EARTH NOV. 2015

DEVON ENERGY PRODUCTION COMPANY, L.P. COTTON DRAW UNIT 508H

LOCATED 540 FT. FROM THE SOUTH LINE AND 1670 FT. FROM THE EAST LINE OF SECTION 18, TOWNSHIP 25 SOUTH, RANGE 32 EAST, N.M.P.M. LEA COUNTY, STATE OF NEW MEXICO

MARCH 28, 2017

SURVEY NO. 5177