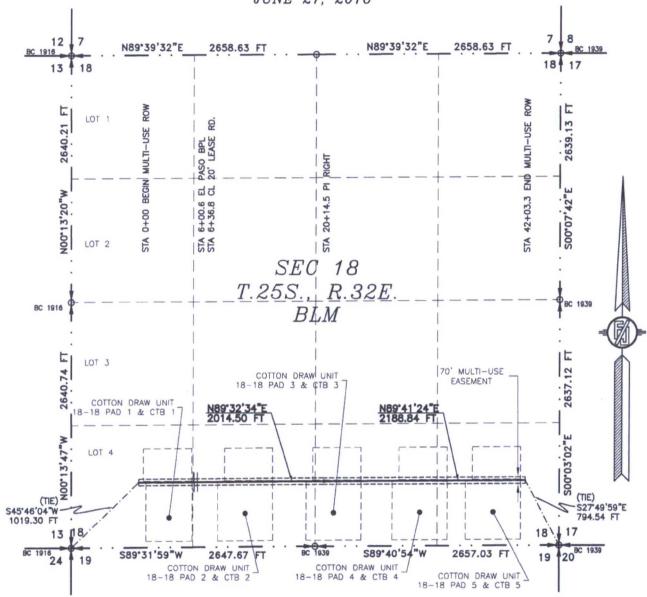

State pit 616 and 617 32- 23S- 32E

- Fed pit 25- 23S- 31E

Private pit 26- 23S- 31E

FLOWLINE PLAT (400683XYZ)

70' MULTI-USE RIGHT-OF-WAY TO CONNECT COTTON DRAW UNIT 18-18 PADS/CTBS 1, 2, 3, 4, & 5

DEVON ENERGY PRODUCTION COMPANY, L.P.

CENTERLINE SURVEY OF A PIPELINE CROSSING

SECTION 18, TOWNSHIP 25 SOUTH, RANGE 32 EAST, N.M.P.M.

LEA COUNTY, STATE OF NEW MEXICO

JUNE 27, 2016

SEE NEXT SHEET (2-4) FOR DESCRIPTION

INC. 301 SOUTH CANAL

NEW MEXICO

FLOWLINE PLAT (400683XYZ)

70' MULTI-USE RIGHT-OF-WAY TO CONNECT COTTON DRAW UNIT 18-18 PADS/CTBS 1, 2, 3, 4, & 5

DEVON ENERGY PRODUCTION COMPANY, L.P.

CENTERLINE SURVEY OF A PIPELINE CROSSING

SECTION 18, TOWNSHIP 25 SOUTH, RANGE 32 EAST, N.M.P.M.

LEA COUNTY, STATE OF NEW MEXICO

JUNE 27, 2016

BEGINNING AT A POINT WITHIN LOT 4 OF SAID SECTION 18, TOWNSHIP 25 SOUTH, RANGE 32 EAST, N.M.P.M., WHENCE THE SOUTHWEST CORNER OF SAID SECTION 18, TOWNSHIP 25 SOUTH, RANGE 32 EAST, N.M.P.M. BEARS S45'46'04"W, A DISTANCE OF 1019.30 FEET; THENCE N89'32'34"E A DISTANCE OF 2014.50 FEET TO AN ANGLE POINT OF THE LINE HEREIN DESCRIBED; THENCE N89'41'24"E A DISTANCE OF 2188.84 FEET THE TERMINUS OF THIS CENTERLINE SURVEY, WHENCE THE SOUTHEAST CORNER OF SAID SECTION 18, TOWNSHIP 25 SOUTH, RANGE 32 EAST, N.M.P.M. BEARS S27'49'59"E, A DISTANCE OF 794.54 FEET;

SAID STRIP OF LAND BEING 4203.34 FEET OR 254.75 RODS IN LENGTH, CONTAINING 6.753 ACRES MORE OR LESS AND BEING ALLOCATED BY FORTIES AS FOLLOWS:

LOT 4 587.12 L.F. 35.58 RODS 0.943 ACRES SE/4 SW/4 1328.86 L.F. 80.54 RODS 2.135 ACRES SW/4 SE/4 1328.86 L.F. 80.54 RODS 2.135 ACRES SE/4 SE/4 958.50 L.F. 58.09 RODS 1.540 ACRES