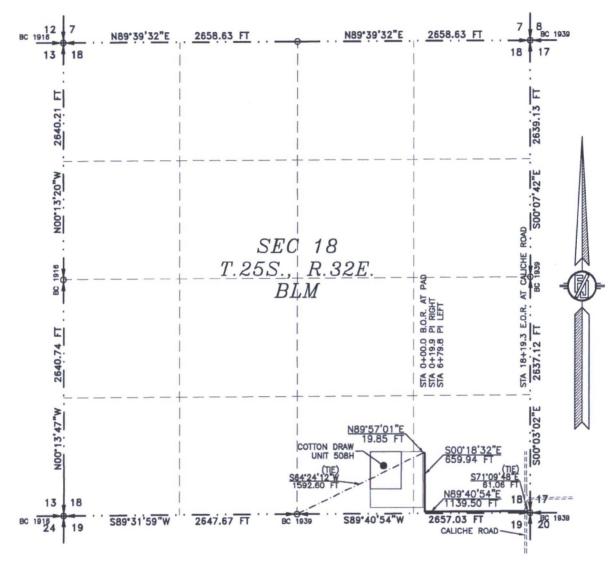

DESCRIPTION

A STRIP OF LAND 30 FEET WIDE CROSSING BUREAU OF LAND MANAGEMENT LAND IN SECTION 18, TOWNSHIP 25 SOUTH, RANGE 32 EAST, N.M.P.M., LEA COUNTY, STATE OF NEW MEXICO AND BEING 15 FEET EACH SIDE OF THE FOLLOWING DESCRIBED CENTERLINE SURVEY:

BEGINNING AT A POINT WITHIN THE SE/4 SE/4 OF SAID SECTION 18, TOWNSHIP 25 SOUTH, RANGE 32 EAST, N.M.P.M., WHENCE THE SOUTH QUARTER CORNER OF SAID SECTION 18, TOWNSHIP 25 SOUTH, RANGE 32 EAST, N.M.P.M. BEARS S64°24'12"W, A DISTANCE OF 1592.60 FEET;

THENCE N89°57'01"E A DISTANCE OF 19.85 FEET TO AN ANGLE POINT OF THE LINE HEREIN DESCRIBED; THENCE SOO'18'32"E A DISTANCE OF 659.94 FEET TO AN ANGLE POINT OF THE LINE HEREIN DESCRIBED: THENCE N89'40'54"E A DISTANCE OF 1139.50 FEET THE TERMINUS OF THIS CENTERLINE SURVEY, WHENCE THE SOUTHEAST CORNER OF SAID SECTION 18, TOWNSHIP 25 SOUTH, RANGE 32 EAST, N.M.P.M. BEARS S71°09'48"E, A DISTANCE OF 61.06 FEET;

SAID STRIP OF LAND BEING 1819.29 FEET OR 110.26 RODS IN LENGTH, CONTAINING 1.253 ACRES MORE OR LESS AND BEING ALLOCATED BY FORTIES AS FOLLOWS:

SE/4 SE/4 1819.29 L.F. 110.26 RODS 1.253 ACRES