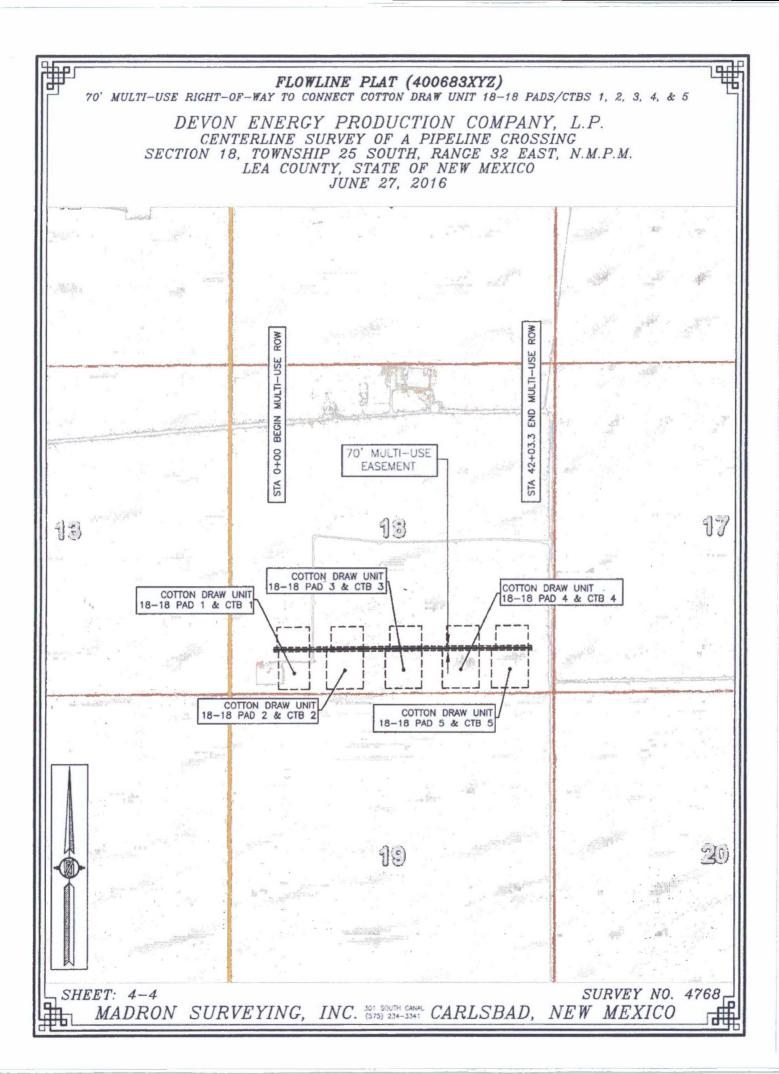

### **30' EASEMENT DESCRIPTION:**

**BEING** an easement thirty (30) feet in width lying fifteen (15) feet on the right side and fifteen (15) feet on the left side of the survey centerline described below, being out of Lot 4 of Section 18, Township 25 South, Range 32 East, N.M.P.M., Lea County, New Mexico, and being out of a parcel of land owned by the Bureau of Land Management. Said centerline of easement being more particularly described as follows:

Commencing from a 3" iron pipe w/ BC 1916 for the southwest corner of Section 18, T25S-R32E, N.M.P.M., Lea County, New Mexico;

Thence N 49°32'38" E a distance of 818.16' to the **Point of Beginning** of this easement having coordinates of Northing=409571.37 feet, Easting=730894.18 feet, and continuing the following courses;

Thence N 89°47'14" E, a distance of 68.41' to an angle point;

Thence N 00°14'56" W, a distance of 134.73' to the Point of Intersection;

Thence N 89°44'48" E, a distance of 117.90' to the point of termination of this portion of said easement, from said point a 1" iron pipe w/ BC1939 found for the south quarter corner of Section 18, T25S-R32E, N.M.P.M., Lea County, New Mexico bears S 70°40'31" E a distance of 1948.63';

Thence continuing from said point of intersection the following courses:

Thence N 00°14'56" W, a distance of 105.02' to an angle point;

Thence N 89°47'06" E, a distance of 90.04' to the **Point of Ending** having coordinates of Northing=409811.70 feet, Easting=731051.60 feet, from said point a 1" iron pipe w/ BC1916 found for the west quarter corner of Section 18, T25S-R32E, N.M.P.M., Lea County, New Mexico bears N 22°54'55" W a distance of 2029.01', covering **516.10' or 31.28 rods** and having an area of **0.345 acres**.

#### **NOTES:**

Bearings, distances and coordinates shown herein are based on New Mexico State Plane Coordinate System, NAD 83, East Zone 3001, US Survey Feet, all distances are grid.

I, B.L. Laman, New Mexico PLS No. 22404, hereby certify this survey to reflect an actual survey made on the ground under my supervision. This survey meets the minimum standards for surveying in New Mexico.