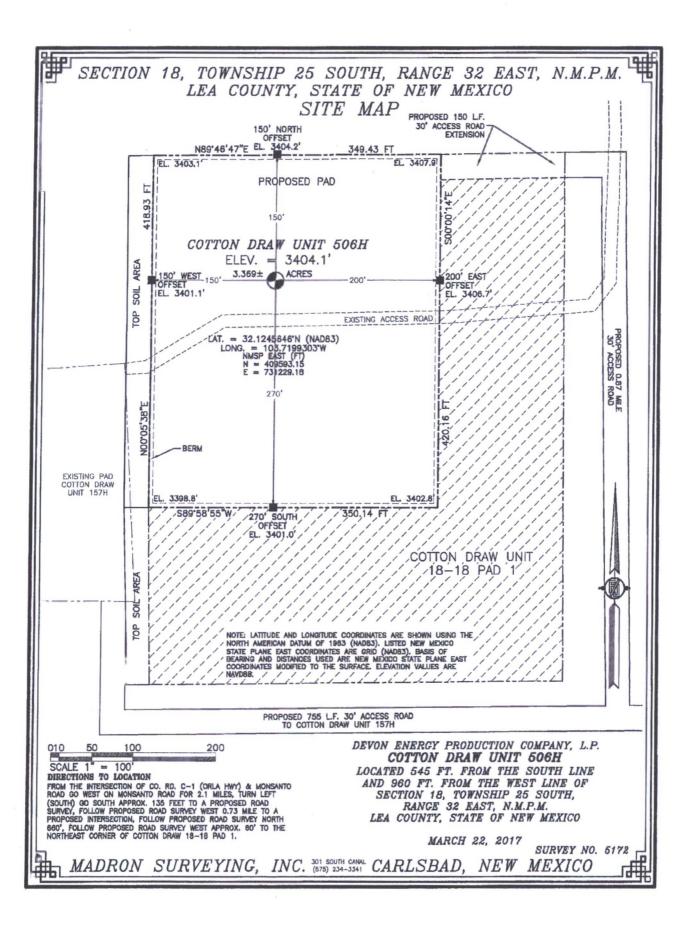

## SECTION 18, TOWNSHIP 25 SOUTH, RANGE 32 EAST, N.M.P.M. LEA COUNTY, STATE OF NEW MEXICO LOCATION VERIFICATION MAP

USGS QUAD MAP: PADUCA BREAKS WEST PADUCA BREAKS NW

DEVON ENERGY PRODUCTION COMPANY, L.P. COTTON DRAW UNIT 506H

LOCATED 545 FT. FROM THE SOUTH LINE AND 960 FT. FROM THE WEST LINE OF SECTION 18, TOWNSHIP 25 SOUTH, RANGE 32 EAST, N.M.P.M. LEA COUNTY, STATE OF NEW MEXICO

MARCH 22, 2017

SURVEY NO. 5172