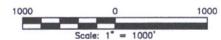

State pit 616 and 617 32- 23S- 32E

- Fed pit 25- 23S- 31E

Private pit 26- 23S- 31E

FLOWLINE PLAT (400683XYZ)

70' MULTI-USE RIGHT-OF-WAY TO CONNECT COTTON DRAW UNIT 18-18 PADS/CTBS 1, 2, 3, 4, & 5

DEVON ENERGY PRODUCTION COMPANY, L.P.

CENTERLINE SURVEY OF A PIPELINE CROSSING

SECTION 18, TOWNSHIP 25 SOUTH, RANGE 32 EAST, N.M.P.M.

LEA COUNTY, STATE OF NEW MEXICO

JUNE 27, 2016

SEE NEXT SHEET (2-4) FOR DESCRIPTION

INC. 301 SOUTH CANAL

NEW MEXICO

FLOWLINE PLAT (400683XYZ)

70' MULTI-USE RIGHT-OF-WAY TO CONNECT COTTON DRAW UNIT 18-18 PADS/CTBS 1, 2, 3, 4, & 5

DEVON ENERGY PRODUCTION COMPANY, L.P.

CENTERLINE SURVEY OF A PIPELINE CROSSING

SECTION 18, TOWNSHIP 25 SOUTH, RANGE 32 EAST, N.M.P.M.

LEA COUNTY, STATE OF NEW MEXICO

JUNE 27, 2016

## **DESCRIPTION**

A STRIP OF LAND 70 FEET WIDE CROSSING BUREAU OF LAND MANAGEMENT LAND IN SECTION 18, TOWNSHIP 25 SOUTH, RANGE 32 EAST, N.M.P.M., LEA COUNTY, STATE OF NEW MEXICO AND BEING 35 FEET EACH SIDE OF THE FOLLOWING DESCRIBED CENTERLINE SURVEY:

BEGINNING AT A POINT WITHIN LOT 4 OF SAID SECTION 18, TOWNSHIP 25 SOUTH, RANGE 32 EAST, N.M.P.M., WHENCE THE SOUTHWEST CORNER OF SAID SECTION 18, TOWNSHIP 25 SOUTH, RANGE 32 EAST, N.M.P.M. BEARS S45'46'04"W, A DISTANCE OF 1019.30 FEET; THENCE N89'32'34"E A DISTANCE OF 2014.50 FEET TO AN ANGLE POINT OF THE LINE HEREIN DESCRIBED; THENCE N89'41'24"E A DISTANCE OF 2188.84 FEET THE TERMINUS OF THIS CENTERLINE SURVEY, WHENCE THE SOUTHEAST CORNER OF SAID SECTION 18, TOWNSHIP 25 SOUTH, RANGE 32 EAST, N.M.P.M. BEARS S27'49'59"E, A DISTANCE OF 794.54 FEET;

SAID STRIP OF LAND BEING 4203.34 FEET OR 254.75 RODS IN LENGTH, CONTAINING 6.753 ACRES MORE OR LESS AND BEING ALLOCATED BY FORTIES AS FOLLOWS:

LOT 4 587.12 L.F. 35.58 RODS 0.943 ACRES SE/4 SW/4 1328.86 L.F. 80.54 RODS 2.135 ACRES SW/4 SE/4 1328.86 L.F. 80.54 RODS 2.135 ACRES SE/4 SE/4 958.50 L.F. 58.09 RODS 1.540 ACRES