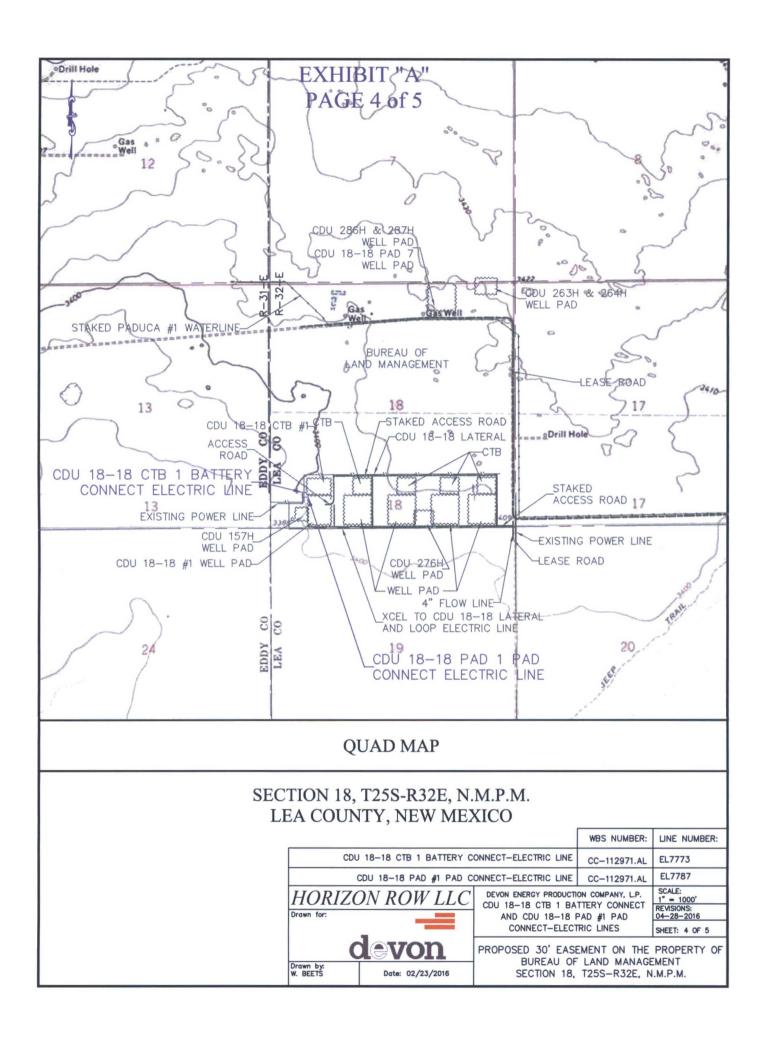

## SECTION 18, T25S-R32E, N.M.P.M. LEA COUNTY NEW MEXICO

| EA COUNTY, NEW MEXICO                         |                                                                       | WBS NUMBER:  | LINE NUMBER:                       |
|-----------------------------------------------|-----------------------------------------------------------------------|--------------|------------------------------------|
| CDU 18-18 CTB 1 BATTERY CONNECT-ELECTRIC LINE |                                                                       | CC-112971.AL | EL7773                             |
| CDU 18-18 PAD #1 PAD CONNECT-ELECTRIC LINE CO |                                                                       | CC-112971.AL | EL7787                             |
| HORIZON ROW LLC                               | DEVON ENERGY PRODUCTION COMPANY, L.P. CDU 18-18 CTB 1 BATTERY CONNECT |              | SCALE:<br>1" = 1000'<br>REVISIONS: |
| Drawn for:                                    | AND CDU 18-18 I                                                       | "            | 04-28-2016                         |
|                                               | CONNECT-ELECTRIC LINES                                                |              | SHEET: 5 OF 5                      |
| devon                                         | PROPOSED 30' EASE                                                     | EMENT ON THE | PROPERTY OF                        |

Drawn by: W. BEETS Date: 02/23/2016

BUREAU OF LAND MANAGEMENT SECTION 18, T25S-R32E, N.M.P.M.