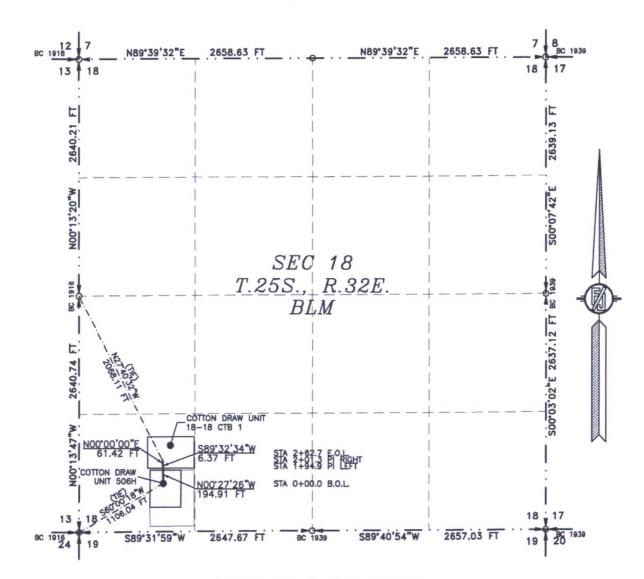

### **30' EASEMENT DESCRIPTION:**

**BEING** an easement thirty (30) feet in width lying fifteen (15) feet on the right side and fifteen (15) feet on the left side of the survey centerline described below, being out of Lot 4 of Section 18, Township 25 South, Range 32 East, N.M.P.M., Lea County, New Mexico, and being out of a parcel of land owned by the Bureau of Land Management. Said centerline of easement being more particularly described as follows:

Commencing from a 3" iron pipe w/ BC 1916 for the southwest corner of Section 18, T25S-R32E, N.M.P.M., Lea County, New Mexico;

Thence N 49°32'38" E a distance of 818.16' to the **Point of Beginning** of this easement having coordinates of Northing=409571.37 feet, Easting=730894.18 feet, and continuing the following courses;

Thence N 89°47'14" E, a distance of 68.41' to an angle point;

Thence N 00°14'56" W, a distance of 134.73' to the Point of Intersection;

Thence N 89°44'48" E, a distance of 117.90' to the point of termination of this portion of said easement, from said point a 1" iron pipe w/ BC1939 found for the south quarter corner of Section 18, T25S-R32E, N.M.P.M., Lea County, New Mexico bears S 70°40'31" E a distance of 1948.63';

Thence continuing from said point of intersection the following courses:

Thence N 00°14'56" W, a distance of 105.02' to an angle point;

Thence N 89°47'06" E, a distance of 90.04' to the **Point of Ending** having coordinates of Northing=409811.70 feet, Easting=731051.60 feet, from said point a 1" iron pipe w/ BC1916 found for the west quarter corner of Section 18, T25S-R32E, N.M.P.M., Lea County, New Mexico bears N 22°54'55" W a distance of 2029.01', covering **516.10' or 31.28 rods** and having an area of **0.345 acres**.