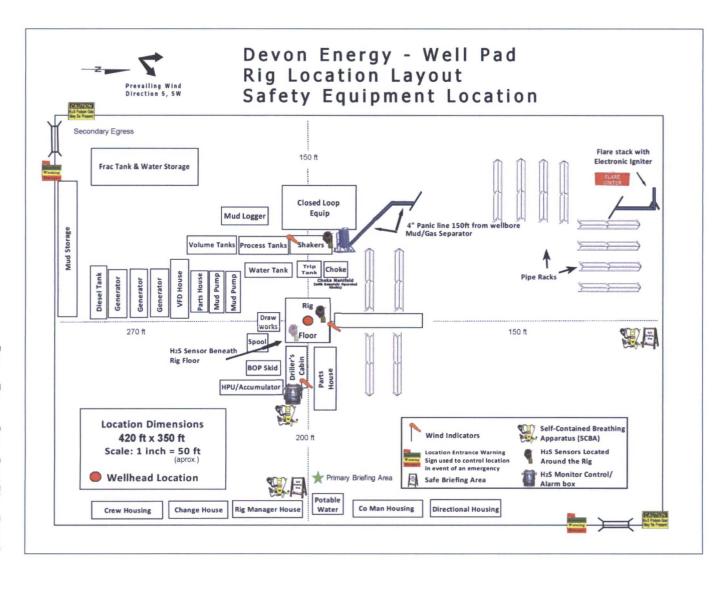

MODIFIED TO SURFACE COORDINATES. NAD 83 (FEET) AND NAVD 88 (FEET) COORDINATE SYSTEMS USED IN THE SURVEY

SHEET: 2-2

MADRON SURVEYING,

I, FILIMON F, JARAMILLO, A NEW MEXICO PROFESSIONAL SURVEYOR NO. 12797, HEREBY CERTIFY THAT I HAVE CONDUCTED AND AM RESPONSIBLE FOR THIS SURVEY, THAT THIS SURVEY IS TRUE AND CORRECT TO THE BEST OF MY KNOWLEDGE AND BELLIEF, AND THAT THIS SURVEY AND PLOT MEET THE MINIMUM STANDARDS FOR LAND SURVEYING IN THE STATE OF NEW MEXICO.

IN WITNESS WHEREOF, THIS CERTIFICATE IS EXECUTED AT CARLSBAD,

NEW MEXICO,

ADRON SURVEYING, INC. 301 SOUTH CANAL CARLSBAD, NEW MEXICO 88220 Phone (575) 234-3341

SURVEY NO. 5177

FILMEN Y. JARMITTO INC. 30 SOUTH CANAL CABLEBAD, NEW MEXICO





State pit 616 and 617 32- 23S- 32E



- Fed pit 25- 23S- 31E



Private pit 26- 23S- 31E







FLOWLINE PLAT (400683XYZ)

70' MULTI-USE RIGHT-OF-WAY TO CONNECT COTTON DRAW UNIT 18-18 PADS/CTBS 1, 2, 3, 4, & 5

DEVON ENERGY PRODUCTION COMPANY, L.P.

CENTERLINE SURVEY OF A PIPELINE CROSSING

SECTION 18, TOWNSHIP 25 SOUTH, RANGE 32 EAST, N.M.P.M.

LEA COUNTY, STATE OF NEW MEXICO

JUNE 27, 2016



SEE NEXT SHEET (2-4) FOR DESCRIPTION

INC. 301 SOUTH CANAL



## GENERAL NOTES

1.) THE INTENT OF THIS ROUTE SURVEY IS TO ACQUIRE AN EASEMENT.

2.) BASIS OF BEARING IS NMSP EAST (NAD83) MODIFIED TO SURFACE COORDINATES. NAD 83 (FEET) AND NAVD 88 (FEET) COORDINATE SYSTEMS USED IN THE SURVEY.

SHEET: 1-4

MADRON SURVEYING,

## SURVEYOR CERTIFICATE

I, FILIMON F. JARAMILLO, A NEW MEXICO PROFESSIONAL SURVEYOR NO. 12797, HEREBY CERTIFY THAT I HAVE CONDUCTED AND AM RESPONSIBLE FOR THIS SURVEY, TH