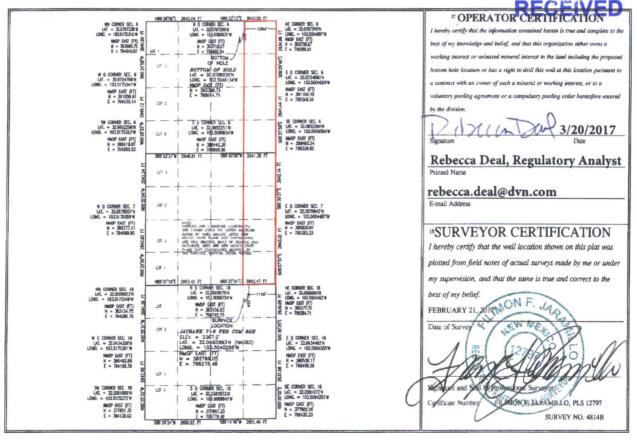

AMENDED REPORT

| API Number<br>30-025-43994 |            |                                                   |              | <sup>2</sup> Pool Code<br>98094 |                       | <sup>9</sup> Pool Name<br>WC-025 G-09 S253336D;UPPER WOLFCAMP |               |                |                      |  |
|----------------------------|------------|---------------------------------------------------|--------------|---------------------------------|-----------------------|---------------------------------------------------------------|---------------|----------------|----------------------|--|
|                            |            |                                                   | -            |                                 |                       |                                                               |               |                |                      |  |
| Property Code<br>30884 34  |            | <sup>5</sup> Property Name<br>JAYHAWK 7-6 FED COM |              |                                 |                       |                                                               |               |                | ° Well Number<br>85H |  |
| <sup>7</sup> OGRID No.     |            | *Operator Name                                    |              |                                 |                       |                                                               |               |                | ° Elevation          |  |
| 6137                       |            | DEVON ENERGY PRODUCTION COMPANY, L.P.             |              |                                 |                       |                                                               |               |                | 3367.2               |  |
|                            |            |                                                   |              |                                 | <sup>10</sup> Surface | Location                                                      |               |                |                      |  |
| UL or lot no.              | Section    | Township                                          | Range        | Lot Idn                         | Feet from the         | North/South line                                              | Feet from the | East/West line | County               |  |
| Α                          | 18         | 26 S                                              | 34 E         |                                 | 400                   | NORTH                                                         | 1110          | EAST           | LEA                  |  |
|                            |            |                                                   | 11 Bo        | ttom Hol                        | e Location I          | f Different From                                              | m Surface     |                |                      |  |
| UL or lot no.              | Section    | Township                                          | Range        | Lot Idn                         | Feet from the         | North/South line                                              | Feet from the | East/West line | County               |  |
| Α                          | 6          | 26 S                                              | 34 E         |                                 | 330                   | NORTH                                                         | 1284          | EAST           | DDCEA                |  |
| Dedicated Acres            | 13 Joint o | r Infill <sup>14</sup> C                          | onsolidation | Code <sup>15</sup> Or           | der No.               |                                                               |               | по             |                      |  |
| 320                        |            |                                                   |              |                                 |                       |                                                               |               |                | 0 0 0 0017           |  |
|                            |            |                                                   |              | -                               |                       |                                                               |               | SE             |                      |  |