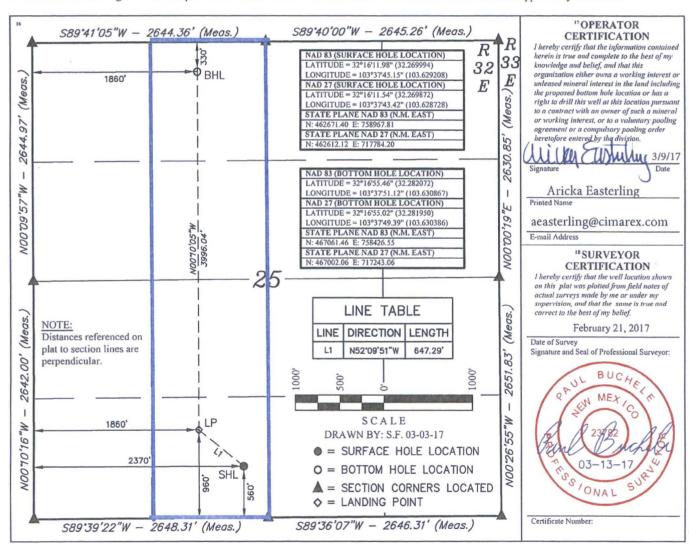

Section

25

Township

23S

Range 32E

Lot Idn

UL or lot no.

N

160

WEST

| 30-025 - 44                         | 001 | <sup>2</sup> Pool Code<br>96603 |                                 |                        |
|-------------------------------------|-----|---------------------------------|---------------------------------|------------------------|
| <sup>4</sup> Property Code<br>39851 | 1   | 6 Well Number<br>13H            |                                 |                        |
| <sup>7</sup> OGRID No.<br>215099    |     |                                 | Operator Name<br>REX ENERGY CO. | 9 Elevation<br>3690.31 |

560 SOUTH 2370

Surface Location

| "Bottom Hole Location If Different From Surface |               |                   |              |                |                   |                           |                       |                        |               |  |  |  |
|-------------------------------------------------|---------------|-------------------|--------------|----------------|-------------------|---------------------------|-----------------------|------------------------|---------------|--|--|--|
| UL or lot no.                                   | Section<br>25 | Township 23S      | Range<br>32E | Lot Idn        | Feet from the 330 | North/South line<br>NORTH | Feet from the<br>1860 | East/West line<br>WEST | County<br>LEA |  |  |  |
| 12 Dedicated Act                                | res 1         | 3 Joint or Infill | 14 Conse     | olidation Code | 15 Order No.      |                           |                       |                        |               |  |  |  |

No allowable will be assigned to this completion until all interests have been consolidated or a non-standard unit has been approved by the division.

Feet from the