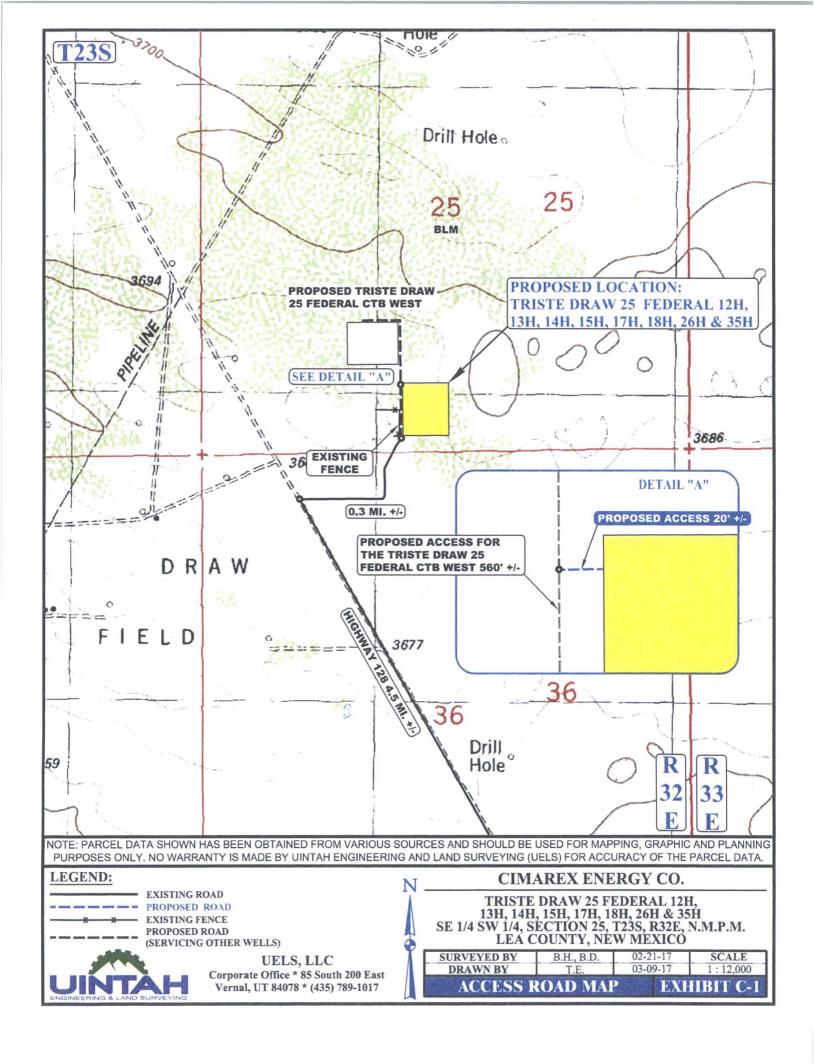

UINTAH

UELS, LLC Corporate Office \* 85 South 200 East Vernal, UT 84078 \* (435) 789-1017 TRISTE DRAW 25 FEDERAL 12H, 13H, 14H 15H, 17H, 18H, 26H & 35H SECTION 25, T23S, R32E, N.M.P.M. LEA COUNTY, NEW MEXICO