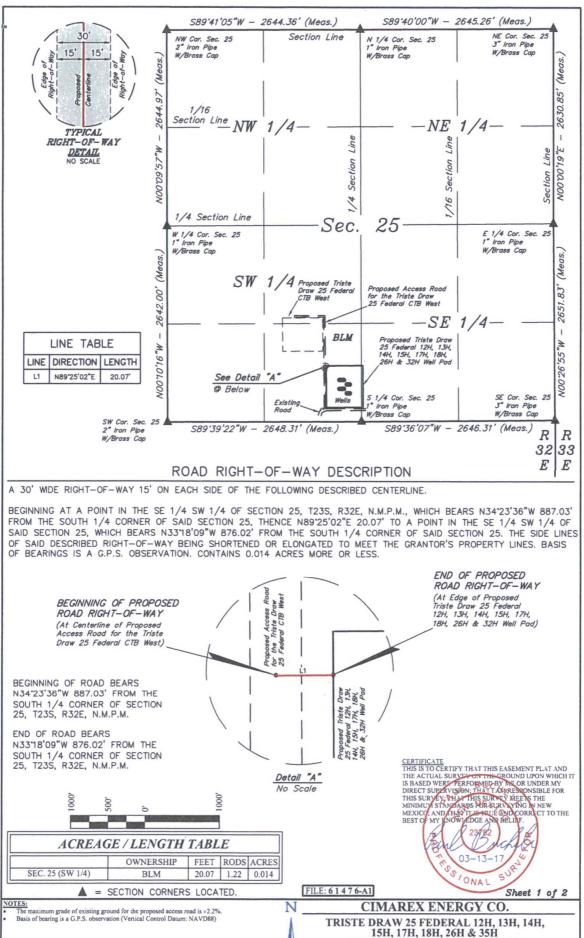

 SURVEYED BY
 B.H., B.D.
 02-21-17
 SCALE

 DRAWN BY
 S.F.
 03-03-17
 1" = 1000"

 ACCESS ROAD R-O-W
 EXHIBIT C-2

| TRISTE DRAW 25 FEDERAL 12H, 13H, 14H, 15H, 17H, 18H, 26H & 35H |                             |                   |                    |  |  |
|----------------------------------------------------------------|-----------------------------|-------------------|--------------------|--|--|
| SECTION CORNER                                                 | SECTION CORNER DESC.        | LATITUDE (NAD 83) | LONGITUDE (NAD 83) |  |  |
| NW COR. SEC. 25, T23S, R32E                                    | 2" IRON PIPE WITH BRASS CAP | N 32°16'58.67"    | W 103°38'12.79"    |  |  |
| N 1/4 COR. SEC. 25, T23S, R32E                                 | 1" IRON PIPE WITH BRASS CAP | N 32°16'58.75"    | W 103°37'41.99"    |  |  |
| NE COR. SEC. 25, T23S, R32E                                    | 3" IRON PIPE WITH BRASS CAP | N 32°16'58.84"    | W 103°37'11.18"    |  |  |
| E 1/4 COR. SEC. 25, T23S, R32E                                 | 1" IRON PIPE WITH BRASS CAP | N 32°16'32.81"    | W 103°37'11.26"    |  |  |
| SE COR. SEC. 25, T23S, R32E                                    | 3" IRON PIPE WITH BRASS CAP | N 32°16'06.57"    | W 103°37'11.09"    |  |  |
| S 1/4 COR. SEC. 25, T23S, R32E                                 | 1" IRON PIPE WITH BRASS CAP | N 32°16'06.45"    | W 103°37'41.91"    |  |  |
| SW COR. SEC. 25, T23S, R32E                                    | 2" IRON PIPE WITH BRASS CAP | N 32°16'06.36"    | W 103°38'12.75"    |  |  |
| W 1/4 COR. SEC. 25, T23S, R32E                                 | 1" IRON PIPE WITH BRASS CAP | N 32°16'32.50"    | W 103°38'12.77"    |  |  |

| TRISTE DRAW 25 FEDERAL 12H, 13H, 14H, 15H, 17H, 18H, 26H & 35H ACCESS ROAD |         |                   |                    |  |  |
|----------------------------------------------------------------------------|---------|-------------------|--------------------|--|--|
| NUMBER                                                                     | STATION | LATITUDE (NAD 83) | LONGITUDE (NAD 83) |  |  |
| BEGIN                                                                      | 0+00    | N 32°16'13.71"    | W 103°37'47.72"    |  |  |
| END                                                                        | 0+20.07 | N 32°16'13.71"    | W 103°37'47.49"    |  |  |

CERTIFICATE
THIS IS TO CERTIFY THAT THIS EASEMENT PLAT AND THE ACTUAL SUBJECT OF THE GROUND UPON WHICH IT IS BASED WERE PERFORMED BY SE, OR UNDER MY DIRECT SUPERVISION: THAT T AMPRESIONS BLE FOR THIS SURVEY REFIS THE MINIMUM ISTANDARS FOR SUBJECT WIS IN NEW MEXICG. AND HAS THE BEST OF MY INOWIEDGE AND BELLIF.

23/82

FILE: 6 1 4 7 6-A2

Sheet 2 of 2

CIMAREX ENERGY CO.

TRISTE DRAW 25 FEDERAL 12H, 13H, 14H, 15H, 17H, 18H, 26H & 35H SECTION 25, T23S, R32E, N.M.P.M. LEA COUNTY, NEW MEXICO

SURVEYED BY B.H., B.D. 02-21-17 SCA DRAWN BY S.F. 03-03-17 N//

SCALE N/A ACCESS ROAD R-O-W **EXHIBIT C-2** 

UELS, LLC Corporate Office \* 85 South 200 East Vernal, UT 84078 \* (435) 789-1017

**UELS, LLC** Corporate Office \* 85 South 200 East Vernal, UT 84078 \* (435) 789-1017