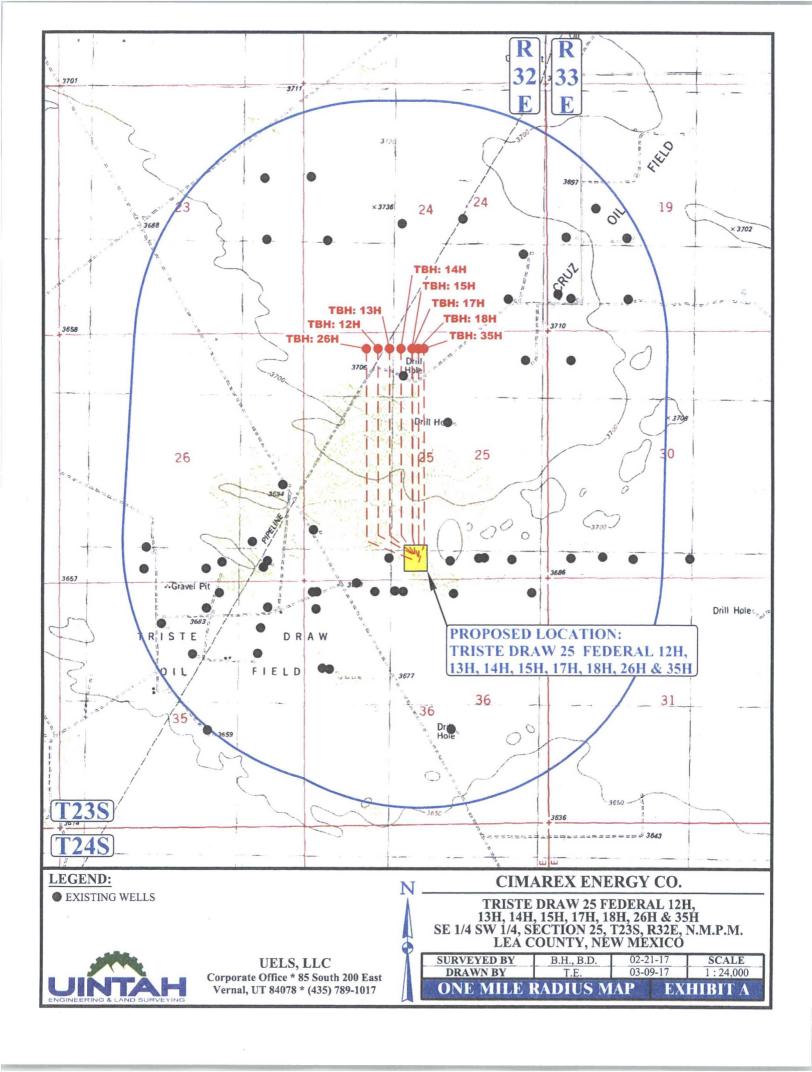

UINTAH

UELS, LLC Corporate Office \* 85 South 200 East Vernal, UT 84078 \* (435) 789-1017 TRISTE DRAW 25 FEDERAL 12H, 13H, 14H 15H, 17H, 18H, 26H & 35H SECTION 25, T23S, R32E, N.M.P.M. LEA COUNTY, NEW MEXICO