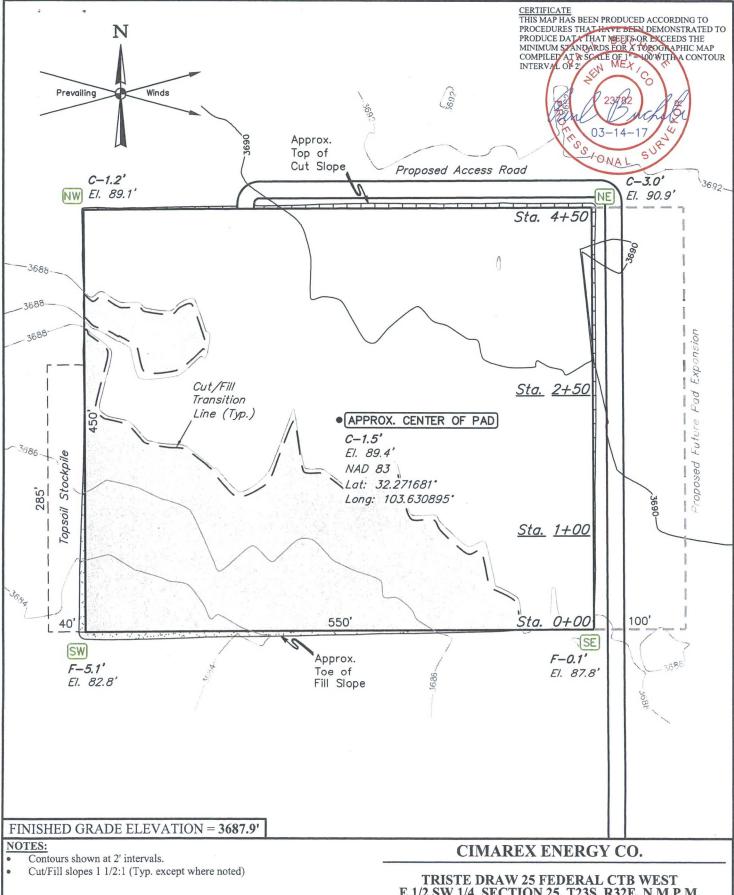

TRISTE DRAW 25 FEDERAL CTB WEST E 1/2 SW 1/4, SECTION 25, T23S, R32E, N.M.P.M. LEA COUNTY, NEW MEXICO

| LOCATION LAYOUT |            | EXHIBIT P |           |
|-----------------|------------|-----------|-----------|
| DRAWN BY        | S.F.       | 03-06-17  | 1" = 100' |
| SURVEYED BY     | B.H., B.D. | 02-25-17  | SCALE     |