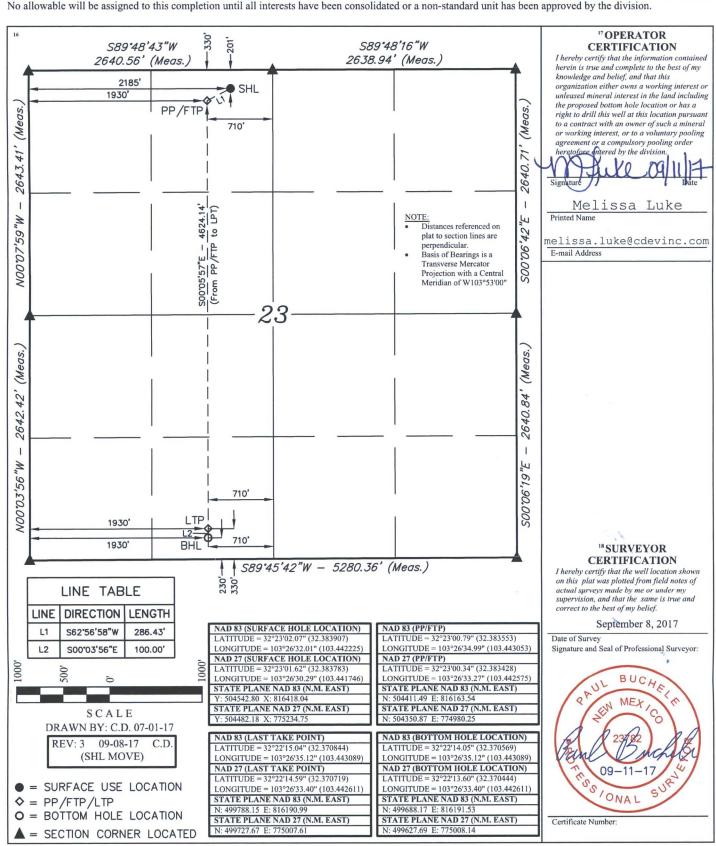

## WELL LOCATION AND ACREAGE DEDICATION PLAT

|   |                            |      |                                                 | - I TOTAL TOD DEDICT |  |  |        |  |  |
|---|----------------------------|------|-------------------------------------------------|----------------------|--|--|--------|--|--|
| Ī | <sup>1</sup> API Number    |      | <sup>2</sup> Pool Code                          | 3 Pool Name          |  |  |        |  |  |
|   | 30-025-4                   | 3934 | 96553                                           | Ojo Chiso; Bone      |  |  | Spring |  |  |
| ſ | <sup>4</sup> Property Code |      | <sup>5</sup> Property Name<br>TOUR BUS 23 STATE |                      |  |  |        |  |  |
| - | 318034                     |      |                                                 |                      |  |  |        |  |  |
| Γ | 7 OGRID No.                |      | 9 Elevation                                     |                      |  |  |        |  |  |
|   | 342165                     |      | CENTENNIAL RESC                                 | URCE PRODUCTION, LLC |  |  | 3461.0 |  |  |

## <sup>10</sup> Surface Location

|                                                 | UL or lot no. | Section 23 | Township<br>22S | Range<br>34E | Lot Idn | Feet from the 201 | North/South line<br>NORTH | Feet from the 2185 | East/West line<br>WEST | County<br>LEA |  |  |
|-------------------------------------------------|---------------|------------|-----------------|--------------|---------|-------------------|---------------------------|--------------------|------------------------|---------------|--|--|
| "Bottom Hole Location If Different From Surface |               |            |                 |              |         |                   |                           |                    |                        |               |  |  |
| Г                                               | UL or lot no. | Section    | Township        | Range        | Lot Idn | Feet from the     | North/South line          | Feet from the      | East/West line         | County        |  |  |

225 34F 230 SOUTH 1930 WEST LEA 12 Dedicated Acres 13 Joint or Infill 14 Co 15 Order No 160

No allowable will be assigned to this completion until all interests have been consolidated or a non-standard unit has been approved by the division.