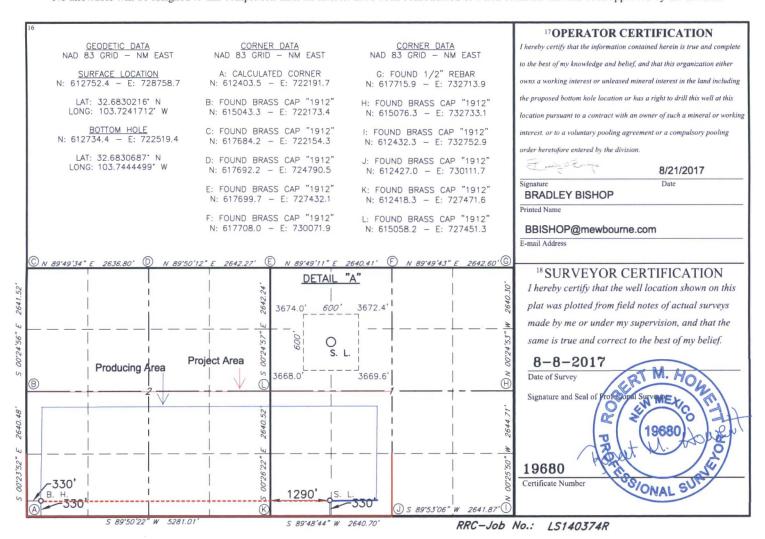

■ AMENDED REPORT

WELL LOCATION AND ACREAGE DEDICATION PLAT

| 30                                          | 35       |                                       | <sup>2</sup> Pool Code<br><b>41442</b> |           | <sup>3</sup> Pool Name EAST LUSK BONE SPRING |                  |               |                |                                       |        |
|---------------------------------------------|----------|---------------------------------------|----------------------------------------|-----------|----------------------------------------------|------------------|---------------|----------------|---------------------------------------|--------|
| <sup>4</sup> Property Code<br><b>316046</b> |          | CRAZY WOLF 1/2 B2MM FEDERAL COM       |                                        |           |                                              |                  |               | 6 Well Number  |                                       |        |
| <sup>7</sup> OGRID NO.<br><b>14744</b>      |          | *Operator Name  MEWBOURNE OIL COMPANY |                                        |           |                                              |                  |               |                | <sup>9</sup> Elevation<br><b>3669</b> |        |
|                                             |          |                                       |                                        |           | 10 Surface                                   | Location         |               |                |                                       |        |
| UL or lot no.                               | Section  | Township                              | Range                                  | Lot Idn   | Feet from the                                | North/South line | Feet From the | East/West line |                                       | County |
| M                                           | 1        | 19S                                   | 32E                                    |           | 330                                          | SOUTH            | 1290          | WEST           |                                       | LEA    |
|                                             |          |                                       | 11 ]                                   | Bottom H  | ole Location                                 | If Different Fro | om Surface    |                |                                       |        |
| UL or lot no.                               | Section  | Township Range                        |                                        | Lot Idn   | Feet from the                                | North/South line | Feet from the | East/West line |                                       | County |
| M                                           | 2        | 19S                                   | 32E                                    |           | 330                                          | SOUTH            | 330           | WE             | ST                                    | LEA    |
| Dedicated Acres                             | 13 Joint | or Infill 14                          | Consolidation                          | Code 15 C | Order No.                                    |                  |               |                |                                       |        |