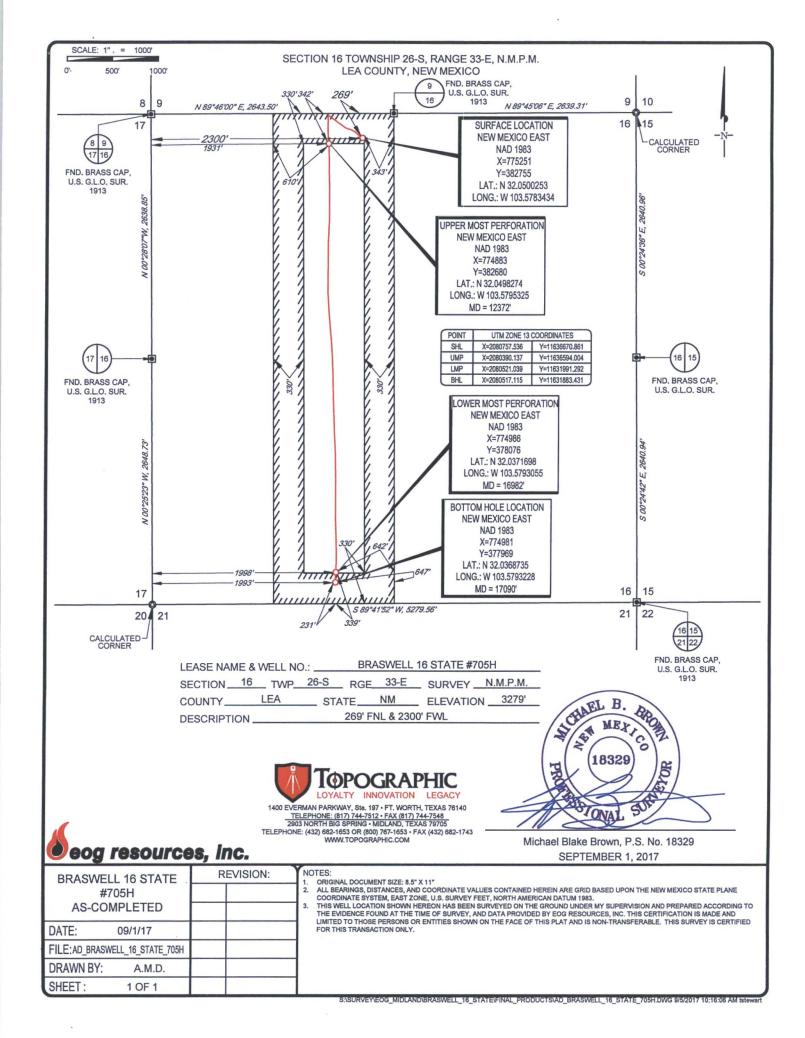

OIL CONSERVATION DIVISION SEP 1 3 2017

1220 South St. Francis Dr. Sante Fe, NM 87505

RECEIVED

AMENDED REPORT

**District Office** 

WELL LOCATION AND ACREAGE DEDICATION PLAT

| <sup>1</sup> API Number    |  | <sup>2</sup> Pool Code |         | <sup>3</sup> Pool Name                                 |                          |  |  |
|----------------------------|--|------------------------|---------|--------------------------------------------------------|--------------------------|--|--|
| 30-025- <b>43652</b>       |  | 98097                  |         | <b>W</b> <i>c</i> ; -025 G-09 S263327G; Upper Wolfcamp |                          |  |  |
| <sup>4</sup> Property Code |  |                        | 5Pr     | operty Name                                            | <sup>6</sup> Well Number |  |  |
| 316008                     |  | #705H                  |         |                                                        |                          |  |  |
| OGRID No.                  |  |                        | 8Op     | perator Name                                           | 9Elevation               |  |  |
| 7377                       |  |                        | EOG RES | OURCES, INC.                                           | 3279'                    |  |  |

<sup>10</sup>Surface Location

| UL or lot no. | Section | Township | Range | Lot Idn | Feet from the | North/South line | Feet from the | East/West line | County |
|---------------|---------|----------|-------|---------|---------------|------------------|---------------|----------------|--------|
| C             | 16      | 26-S     | 33-E  | -       | 269'          | NORTH            | 2300'         | WEST           | LEA    |

| UL or lot no.               |                          | Township   | Range           | Lot Idn   | Feet from the |       |       | East/West line |     |
|-----------------------------|--------------------------|------------|-----------------|-----------|---------------|-------|-------|----------------|-----|
| N                           | 16                       | 26-S       | 33-E            | -         | 231'          | SOUTH | 1993' | WEST           | LEA |
| 12Dedicated Acres<br>160.00 | <sup>13</sup> Joint or I | nfill 14Co | nsolidation Cod | e li5Orde | r No.         |       | '     |                |     |

No allowable will be assigned to this completion until all interests have been consolidated or a non-standard unit has been approved by the division.