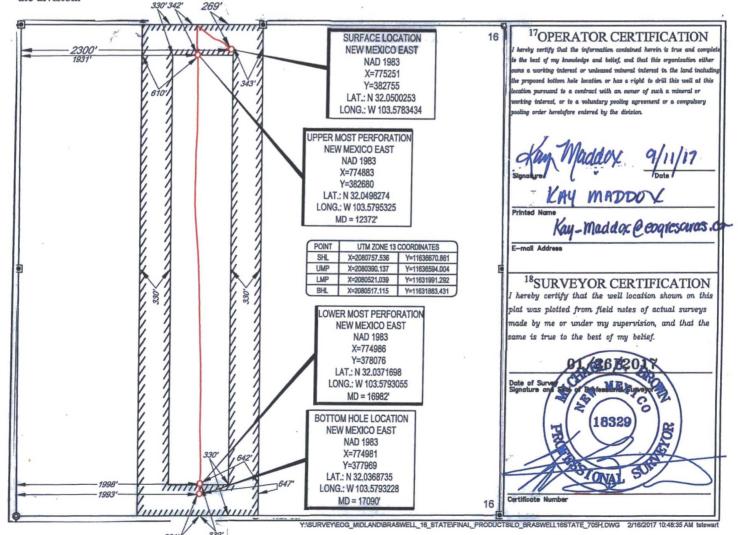

OIL CONSERVATION DIVISION SEP 1 3 2017

1220 South St. Francis Dr. Sante Fe, NM 87505

RECEIVED

AMENDED REPORT

**District Office** 

WELL LOCATION AND ACREAGE DEDICATION PLAT

| <sup>1</sup> API Number    |  | <sup>2</sup> Pool Code |         | <sup>3</sup> Pool Name                                 |                          |  |  |
|----------------------------|--|------------------------|---------|--------------------------------------------------------|--------------------------|--|--|
| 30-025- <b>43652</b>       |  | 98097                  |         | <b>W</b> <i>c</i> ; -025 G-09 S263327G; Upper Wolfcamp |                          |  |  |
| <sup>4</sup> Property Code |  |                        | 5Pr     | operty Name                                            | <sup>6</sup> Well Number |  |  |
| 316008                     |  | #705H                  |         |                                                        |                          |  |  |
| OGRID No.                  |  |                        | 8Op     | perator Name                                           | 9Elevation               |  |  |
| 7377                       |  |                        | EOG RES | OURCES, INC.                                           | 3279'                    |  |  |

<sup>10</sup>Surface Location

| UL or lot no. | Section | Township | Range | Lot Idn | Feet from the | North/South line | Feet from the | East/West line | County |
|---------------|---------|----------|-------|---------|---------------|------------------|---------------|----------------|--------|
| C             | 16      | 26-S     | 33-E  | -       | 269'          | NORTH            | 2300'         | WEST           | LEA    |

| UL or lot no.               |                          | Township   | Range           | Lot Idn   | Feet from the |       |       | East/West line |     |
|-----------------------------|--------------------------|------------|-----------------|-----------|---------------|-------|-------|----------------|-----|
| N                           | 16                       | 26-S       | 33-E            | -         | 231'          | SOUTH | 1993' | WEST           | LEA |
| 12Dedicated Acres<br>160.00 | <sup>13</sup> Joint or I | nfill 14Co | nsolidation Cod | e li5Orde | r No.         |       | '     |                |     |

No allowable will be assigned to this completion until all interests have been consolidated or a non-standard unit has been approved by the division.