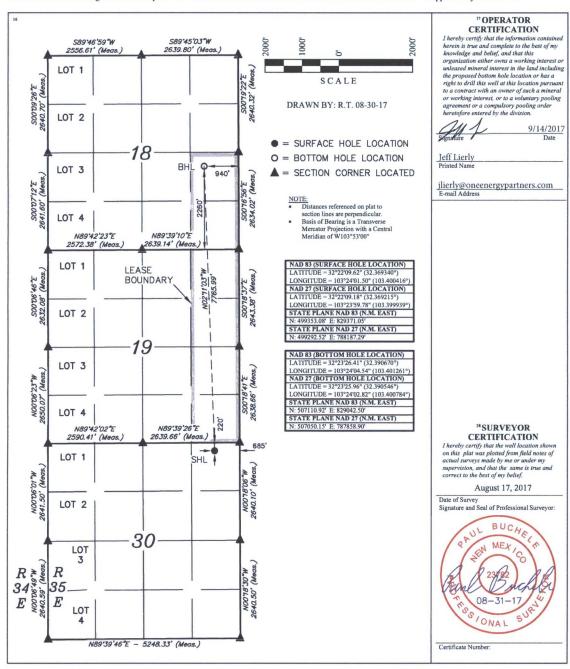

## WELL LOCATION AND ACREAGE DEDICATION PLAT

| 30-025-4              | 4039 Pool Code        | <sup>3</sup> Pool Name<br>Ojo Chiso; Bone Sprin | g                      |
|-----------------------|-----------------------|-------------------------------------------------|------------------------|
| Property Code         | 97293 <sub>CANN</sub> | 5 Property Name<br>NON BS2 STATE COM            | 6 Well Number<br>1 H   |
| 7 OGRÍD No.<br>372031 | OneEners              | *Operator Name<br>gy Partners Operating LLC     | 9 Elevation<br>3550.1' |

<sup>10</sup> Surface Location

| UL or lot no. | Section<br>30 | Township<br>22S | Range<br>35E | Lot Idn | Feet from the 220 | North/South line<br>NORTH | Feet from the<br>685 | East/West line<br>EAST | County<br>LEA |
|---------------|---------------|-----------------|--------------|---------|-------------------|---------------------------|----------------------|------------------------|---------------|
|               |               |                 |              | _       |                   |                           |                      |                        |               |

"Bottom Hole Location If Different From Surface

| UL or lot no.         | Section 18 | n       | Township<br>22S | Range<br>35E | Lot Idn       | Feet from the 2260 | North/South line<br>SOUTH | Feet from the<br>940 | East/West line<br>EAST | County<br>LEA |
|-----------------------|------------|---------|-----------------|--------------|---------------|--------------------|---------------------------|----------------------|------------------------|---------------|
| 12 Dedicated Acre 240 | es         | 13 Join | nt or Infill    | 14 Consc     | didation Code | 15 Order No.       |                           |                      |                        |               |

No allowable will be assigned to this completion until all interests have been consolidated or a non-standard unit has been approved by the division.

Cor

UELS, LLC Corporate Office \* 85 South 200 East Vernal, UT 84078 \* (435) 789-1017