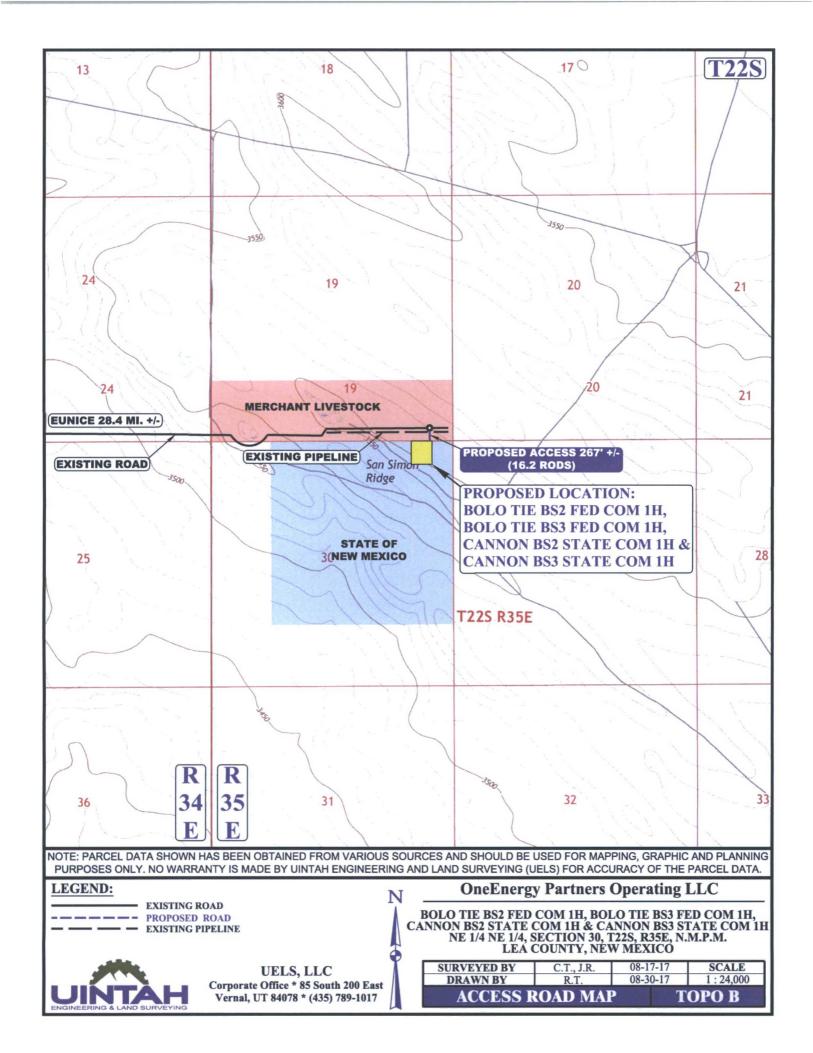

UEILS, LILC
Corporate Office \* 35 South 200 East
Vernal, UT 34075 \* (435) 759-1017

AERIAL MAP
TOP