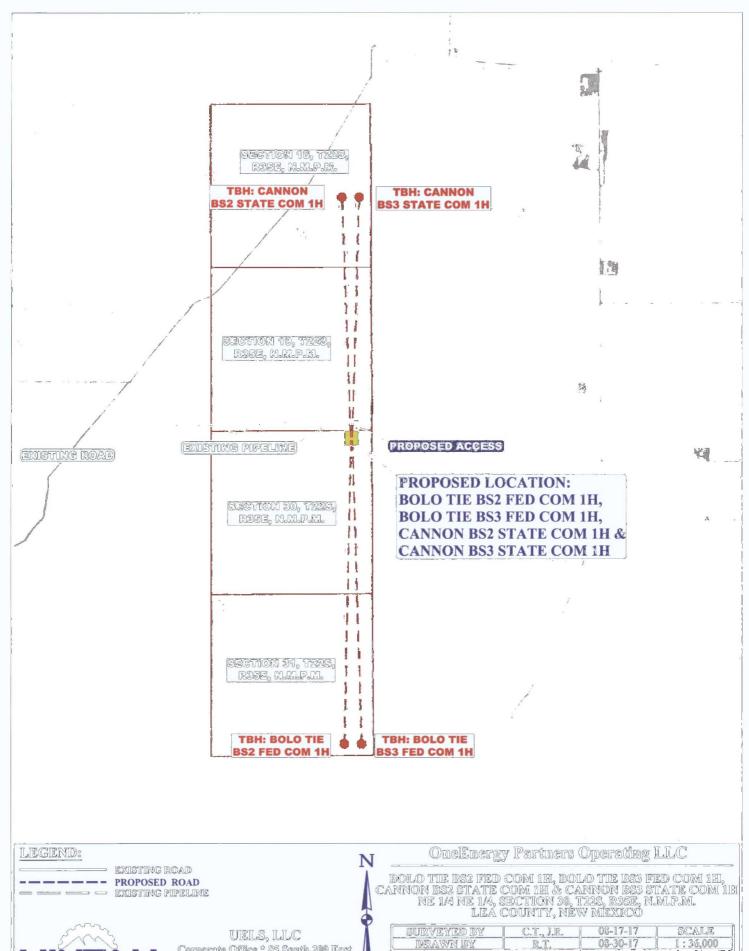

--|---------------|--------------------|---------------------------|----------------------|------------------------|---------------|
| 12 Dedicated Acre 240 | es         | 13 Join | nt or Infill    | 14 Consc     | didation Code | 15 Order No.       |                           |                      |                        |               |

No allowable will be assigned to this completion until all interests have been consolidated or a non-standard unit has been approved by the division.





Cor

UELS, LLC Corporate Office \* 85 South 200 East Vernal, UT 84078 \* (435) 789-1017

| SURVEYED BY | C.T., J.R. | 08-17-17 | SCALE     |
|-------------|------------|----------|-----------|
| DRAWN BY    | R.T.       | 08-30-17 | 1" = 100' |
|             | SITE PI    | AN       |           |





UEILS, LILC
Corporate Office \* 35 South 200 East
Vernal, UT 34075 \* (435) 759-1017

AERIAL MAP
TOP