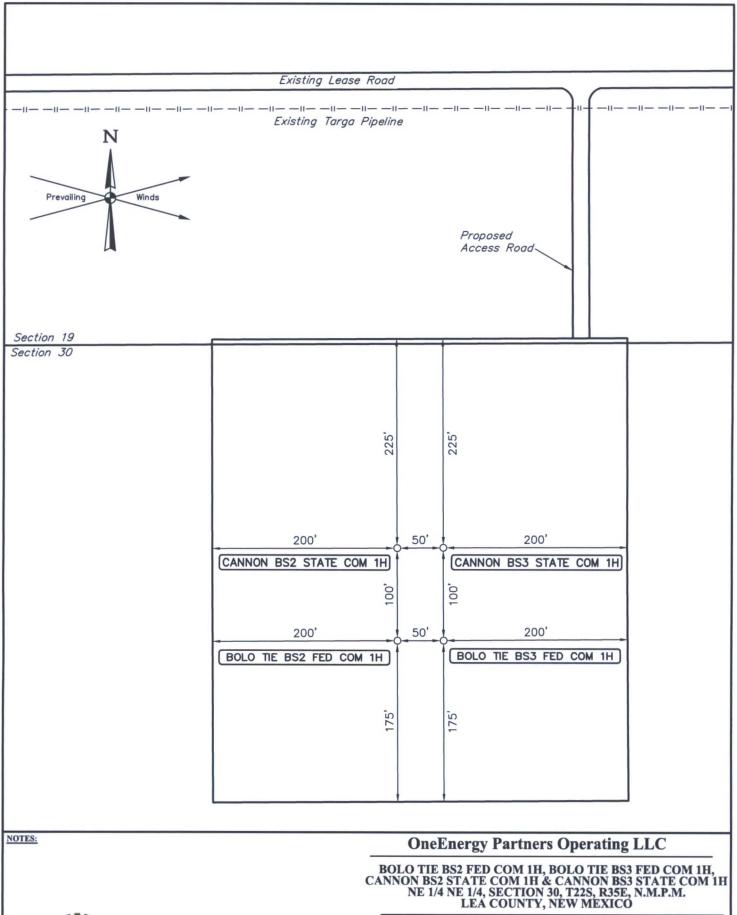

| SURVEYED BY | C.T., J.R. | 08-17-17 | SCALE     |
|-------------|------------|----------|-----------|
| DRAWN BY    | R.T.       | 08-30-17 | 1" = 100' |
|             | SITE PI    | AN       |           |