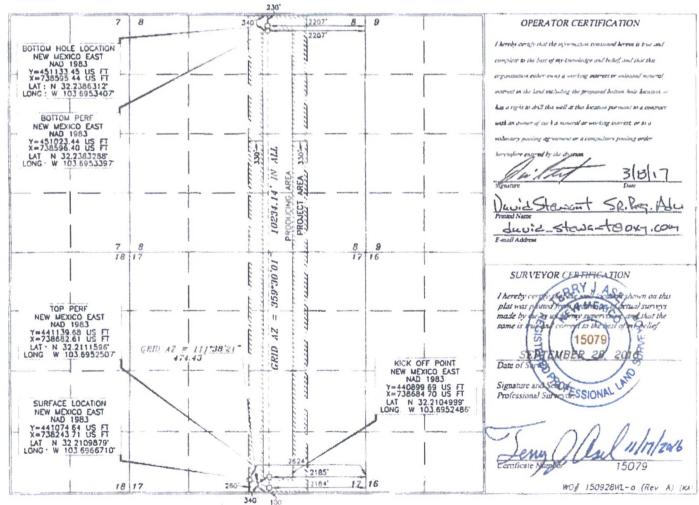

☐ AMENDED REPORT

|                                                |                          | Ī               | VELI                          | LOCA          | TION AND          | ACE     | EAGE D                                   | EDICATIO                                         | NPLAT         |                |           |                                                                              |  |
|------------------------------------------------|--------------------------|-----------------|-------------------------------|---------------|-------------------|---------|------------------------------------------|--------------------------------------------------|---------------|----------------|-----------|------------------------------------------------------------------------------|--|
| API Number                                     |                          |                 |                               |               | Pool Code         |         | Pool Name                                |                                                  |               |                |           |                                                                              |  |
| 30-0                                           | 25-                      | 94-048          | -042                          |               | 16229             |         | Mesa Verde Bone S                        |                                                  |               |                |           | pring                                                                        |  |
| Prope                                          | rty Code                 |                 |                               |               |                   |         | Property Name                            |                                                  |               |                |           | Well Number                                                                  |  |
| 31                                             | 961                      | 6               | MESA VERDE "17_8" FEDERAL COM |               |                   |         |                                          |                                                  |               | İ              | 4H        |                                                                              |  |
| OGR                                            | ID No.                   |                 | Operator Name                 |               |                   |         |                                          |                                                  |               |                | Elevation |                                                                              |  |
| 166                                            | 96                       |                 | OXY USA INC.                  |               |                   |         |                                          |                                                  |               |                | 3559.6'   |                                                                              |  |
| Surface Location                               |                          |                 |                               |               |                   |         |                                          |                                                  |               |                |           |                                                                              |  |
| UL or lot un.                                  | Section                  | Township        |                               | Range         |                   | Lat Idn | Feet from the                            | North/South line                                 | Feet from the | East West line |           | County                                                                       |  |
| 0                                              | 17                       | 24 SOUTH        | 3                             | 2 EAST,       | N. M. P. M.       |         | 280'                                     | SOUTH                                            | 2624'         | EAST           |           | LEA                                                                          |  |
| Bottom Hole Location If Different From Surface |                          |                 |                               |               |                   |         |                                          |                                                  |               |                |           |                                                                              |  |
| UL or lot no.                                  | or lot no. Section Towns |                 |                               | Ran           | ge                | Lot Idn | Feet from the North South line Fe        |                                                  | Feet from the | East West line |           | County                                                                       |  |
| В                                              | 8                        | 24 SOUTH        | 32 EAST, N.M.P.M.             |               |                   | 230'    | NORTH                                    | 2207'                                            | EAST          |                | LEA       |                                                                              |  |
| Dedicated Acres                                |                          | Joint or Infill | Cons                          | olidation Cod | de Order No.      |         | Secretary sections stageners - secretary | Australia esta esta esta esta esta esta esta est |               |                |           | Pro Billian usa assalan establishe delektroning con malanassena estanologia. |  |
| 320                                            |                          | 1               |                               |               |                   |         |                                          |                                                  |               |                |           |                                                                              |  |
| No allowe                                      | blaii                    | I he acrianed t | a thic                        | camalatia     | a until all inter | acte ha | tre been con                             | calidated ar a                                   | non clandard  | unit bos b     | 000 0000  | aund her the                                                                 |  |