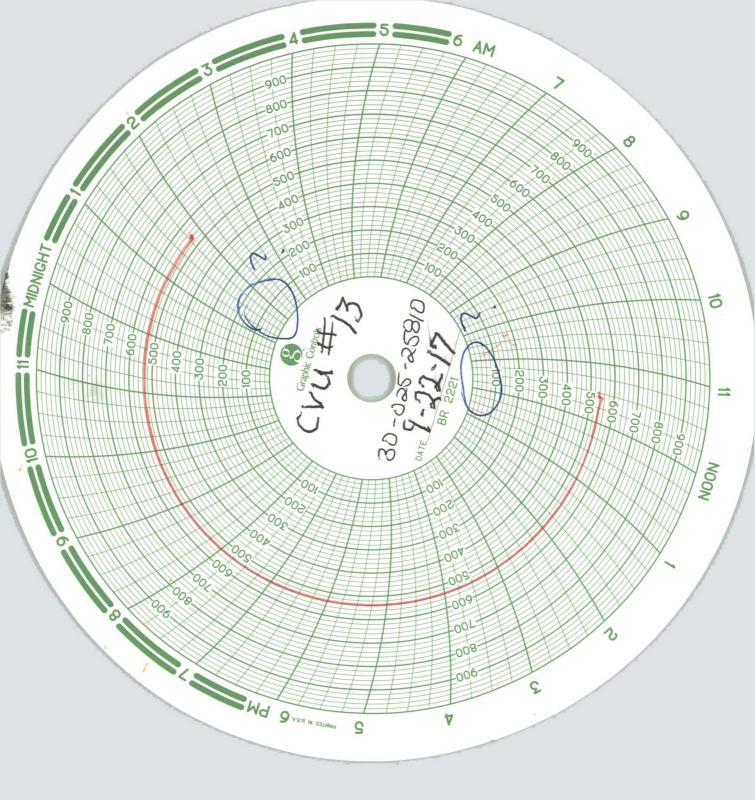

| Office                                                                                                                                                                                                                                                                        | State of French                              |                                    |
|-------------------------------------------------------------------------------------------------------------------------------------------------------------------------------------------------------------------------------------------------------------------------------|----------------------------------------------|------------------------------------|
| Enough Minorals and Natural Passaurass                                                                                                                                                                                                                                        |                                              | Revised July 18, 2013 WELL API NO. |
| District I – (575) 393-6161  1625 N. French Dr., Hobbs, NM 88240  District II – (575) 748-1283  811 S. First St., Artesia, NM 88210  District III – (505) 334-6178  1000 Rio Brazos Rd., Aztec, NM 87410  District III – (505) 374-6178  1000 Rio Brazos Rd., Aztec, NM 87410 |                                              | 30-025-25810                       |
| 811 S. First St., Artesia, NM 88210  District III – (505) 334-6178  1220 South St. Francis Dr.                                                                                                                                                                                |                                              | 5. Indicate Type of Lease          |
| 1000 Rio Brazos Rd., Aztec, NM 87410<br>District IV – (505) 476-3460  Santa Fe, NM 87505                                                                                                                                                                                      |                                              | STATE FEE                          |
| 1220 S. St. Francis Dr., Santa Fe, NM                                                                                                                                                                                                                                         |                                              | o. State on & das Lease No.        |
| 87505 SUNDRY NOTICES AND REPORTS                                                                                                                                                                                                                                              | 7. Lease Name or Unit Agreement Name         |                                    |
| (DO NOT USE THIS FORM FOR PROPOSALS TO DRILL OR TO DEEPEN OR PLUG BACK TO DIFFERENT RESERVOIR. USE "APPLICATION FOR PERMIT" (FORM C-101) FOR SUCH                                                                                                                             |                                              | CENTRAL VACUUM UNIT                |
| PROPOSALS.)  1. Type of Well: Oil Well Gas Well Other INJECTOR                                                                                                                                                                                                                |                                              | 8. Well Number 13                  |
| 2. Name of Operator                                                                                                                                                                                                                                                           |                                              | 9. OGRID Number<br>4323            |
| CHEVRON USA INC  3. Address of Operator                                                                                                                                                                                                                                       |                                              | 10. Pool name or Wildcat           |
| 1616 W. BENDER BLVD HOBBS, NM 88240                                                                                                                                                                                                                                           |                                              | VACUUM;GRAYBURG;SAN ANDRES         |
| 4. Well Location                                                                                                                                                                                                                                                              |                                              |                                    |
| Unit Letter <u>H</u> : 2536 feet from the <u>NORTH</u> line and <u>117</u> feet from the <u>EAST</u> line                                                                                                                                                                     |                                              |                                    |
| Section 25 Township 17S Range 34E NMPM County LEA                                                                                                                                                                                                                             |                                              |                                    |
| 11. Elevation (Show whether DR, RKB, RT, GR, etc.) 3980' GL                                                                                                                                                                                                                   |                                              |                                    |
| 12 Charle Assuranciate Base to Indicate Nature of Nation Base at an Other Bate                                                                                                                                                                                                |                                              |                                    |
| 12. Check Appropriate Box to Indicate Nature of Notice, Report or Other Data                                                                                                                                                                                                  |                                              |                                    |
| NOTICE OF INTENTION TO:                                                                                                                                                                                                                                                       | SEQUENT REPORT OF:                           |                                    |
| PERFORM REMEDIAL WORK ☐ PLUG AND ABANDO TEMPORARILY ABANDON ☐ CHANGE PLANS                                                                                                                                                                                                    | K ☐ ALTERING CASING ☐ LLING OPNS.☐ P AND A ☐ |                                    |
| TEMPORARILY ABANDON                                                                                                                                                                                                                                                           |                                              |                                    |
| DOWNHOLE COMMINGLE                                                                                                                                                                                                                                                            |                                              |                                    |
| CLOSED-LOOP SYSTEM                                                                                                                                                                                                                                                            |                                              |                                    |
| OTHER: TA STATUS/MIT CHART  13. Describe proposed or completed operations. (Clearly state all pertinent details, and give pertinent dates, including estimated date                                                                                                           |                                              |                                    |
| of starting any proposed work). SEE RULE 19.15.7.14 NMAC. For Multiple Completions: Attach wellbore diagram of                                                                                                                                                                |                                              |                                    |
| proposed completion or recompletion.                                                                                                                                                                                                                                          |                                              |                                    |
| CHEVRON USA INC. IS RESPECTFULLY REQUESTING TA STATUS FOR 5 YEARS ON THE ABOVE WELL.                                                                                                                                                                                          |                                              |                                    |
| 00/22/2017 TEST CASING TO 540 DSLEOD 20 MINISTES ODICINIAL CHART AND A CODY IS ATTACHED                                                                                                                                                                                       |                                              |                                    |
| 09/22/2017 TEST CASING TO 560 PSI FOR 30 MINUTES. ORIGINAL CHART AND A COPY IS ATTACHED.                                                                                                                                                                                      |                                              |                                    |
| This Approval of Temporary 22/2019  Abandonment Expires 9/22/2019  Abandonment Expires 9/22/2019                                                                                                                                                                              |                                              |                                    |
| This Approval Expires 9 122 2011                                                                                                                                                                                                                                              |                                              |                                    |
| Abandonitient Expression (a) Zeamy 5.                                                                                                                                                                                                                                         |                                              |                                    |
|                                                                                                                                                                                                                                                                               |                                              |                                    |
| Spud Date: Ri                                                                                                                                                                                                                                                                 | g Release Date:                              |                                    |
|                                                                                                                                                                                                                                                                               |                                              |                                    |
|                                                                                                                                                                                                                                                                               |                                              |                                    |
| I hereby certify that the information above is true and complete to the best of my knowledge and belief.                                                                                                                                                                      |                                              |                                    |
| $\bigcap_{i=1}^{n} A_{i} = \bigcap_{i=1}^{n} A_{i}$                                                                                                                                                                                                                           |                                              |                                    |
| SIGNATURE Circle Title PERMITTING SPECIALIST DATE 09/26/2017                                                                                                                                                                                                                  |                                              |                                    |
| Type or print name <u>CINDY HERRERA-MURILLO</u> <u>E-mail address: Cherreramurillo@chevron.com PHONE: 575-263-0431</u>                                                                                                                                                        |                                              |                                    |
| For State Use Only                                                                                                                                                                                                                                                            |                                              |                                    |
| APPROVED BY: Y Cafey & Drown Pitle HO/II DATE 9/27/2017                                                                                                                                                                                                                       |                                              |                                    |
| Conditions of Approval (if any):                                                                                                                                                                                                                                              |                                              |                                    |
| V                                                                                                                                                                                                                                                                             |                                              |                                    |