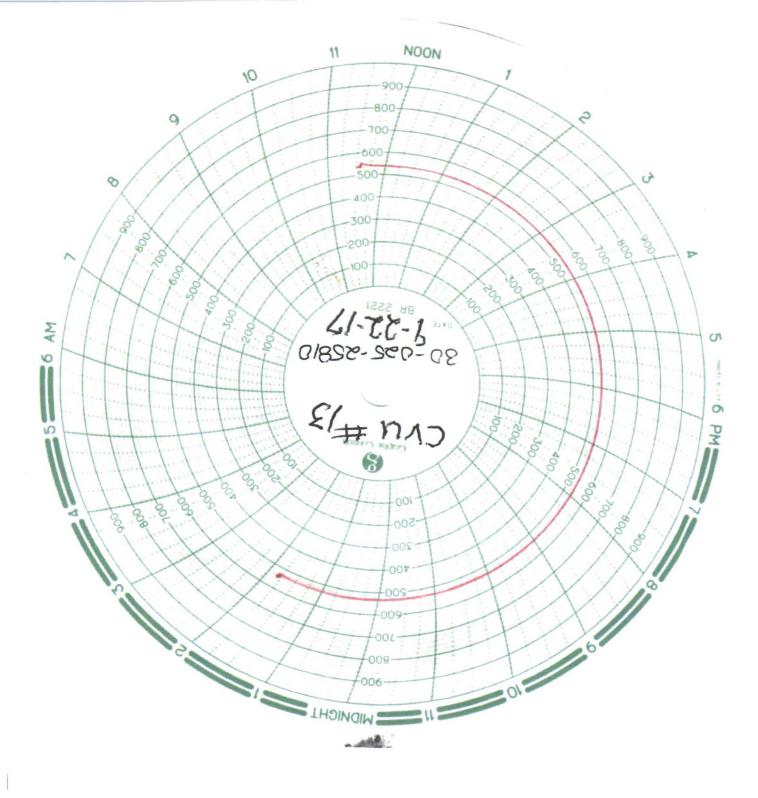

| Office                                                                                                                                                                                                                                                                        | State of French                              |                                    |
|-------------------------------------------------------------------------------------------------------------------------------------------------------------------------------------------------------------------------------------------------------------------------------|----------------------------------------------|------------------------------------|
| Enough Minorals and Natural Passaurass                                                                                                                                                                                                                                        |                                              | Revised July 18, 2013 WELL API NO. |
| District I – (575) 393-6161  1625 N. French Dr., Hobbs, NM 88240  District II – (575) 748-1283  811 S. First St., Artesia, NM 88210  District III – (505) 334-6178  1000 Rio Brazos Rd., Aztec, NM 87410  District III – (505) 374-6178  1000 Rio Brazos Rd., Aztec, NM 87410 |                                              | 30-025-25810                       |
| 811 S. First St., Artesia, NM 88210  District III – (505) 334-6178  1220 South St. Francis Dr.                                                                                                                                                                                |                                              | 5. Indicate Type of Lease          |
| 1000 Rio Brazos Rd., Aztec, NM 87410<br>District IV – (505) 476-3460  Santa Fe, NM 87505                                                                                                                                                                                      |                                              | STATE FEE                          |
| 1220 S. St. Francis Dr., Santa Fe, NM                                                                                                                                                                                                                                         |                                              | o. State on & das Lease No.        |
| 87505 SUNDRY NOTICES AND REPORTS                                                                                                                                                                                                                                              | 7. Lease Name or Unit Agreement Name         |                                    |
| (DO NOT USE THIS FORM FOR PROPOSALS TO DRILL OR TO DEEPEN OR PLUG BACK TO DIFFERENT RESERVOIR. USE "APPLICATION FOR PERMIT" (FORM C-101) FOR SUCH                                                                                                                             |                                              | CENTRAL VACUUM UNIT                |
| PROPOSALS.)  1. Type of Well: Oil Well Gas Well Other INJECTOR                                                                                                                                                                                                                |                                              | 8. Well Number 13                  |
| 2. Name of Operator                                                                                                                                                                                                                                                           |                                              | 9. OGRID Number<br>4323            |
| CHEVRON USA INC  3. Address of Operator                                                                                                                                                                                                                                       |                                              | 10. Pool name or Wildcat           |
| 1616 W. BENDER BLVD HOBBS, NM 88240                                                                                                                                                                                                                                           |                                              | VACUUM;GRAYBURG;SAN ANDRES         |
| 4. Well Location                                                                                                                                                                                                                                                              |                                              |                                    |
| Unit Letter <u>H</u> : 2536 feet from the <u>NORTH</u> line and <u>117</u> feet from the <u>EAST</u> line                                                                                                                                                                     |                                              |                                    |
| Section 25 Township 17S Range 34E NMPM County LEA                                                                                                                                                                                                                             |                                              |                                    |
| 11. Elevation (Show whether DR, RKB, RT, GR, etc.) 3980' GL                                                                                                                                                                                                                   |                                              |                                    |
| 12 Charle Assuranciate Base to Indicate Nature of Nation Base at an Other Bate                                                                                                                                                                                                |                                              |                                    |
| 12. Check Appropriate Box to Indicate Nature of Notice, Report or Other Data                                                                                                                                                                                                  |                                              |                                    |
| NOTICE OF INTENTION TO:                                                                                                                                                                                                                                                       | SEQUENT REPORT OF:                           |                                    |
| PERFORM REMEDIAL WORK ☐ PLUG AND ABANDO TEMPORARILY ABANDON ☐ CHANGE PLANS                                                                                                                                                                                                    | K ☐ ALTERING CASING ☐ LLING OPNS.☐ P AND A ☐ |                                    |
| TEMPORARILY ABANDON                                                                                                                                                                                                                                                           |                                              |                                    |
| DOWNHOLE COMMINGLE                                                                                                                                                                                                                                                            |                                              |                                    |
| CLOSED-LOOP SYSTEM                                                                                                                                                                                                                                                            |                                              |                                    |
| OTHER: TA STATUS/MIT CHART  13. Describe proposed or completed operations. (Clearly state all pertinent details, and give pertinent dates, including estimated date                                                                                                           |                                              |                                    |
| of starting any proposed work). SEE RULE 19.15.7.14 NMAC. For Multiple Completions: Attach wellbore diagram of                                                                                                                                                                |                                              |                                    |
| proposed completion or recompletion.                                                                                                                                                                                                                                          |                                              |                                    |
| CHEVRON USA INC. IS RESPECTFULLY REQUESTING TA STATUS FOR 5 YEARS ON THE ABOVE WELL.                                                                                                                                                                                          |                                              |                                    |
| 00/22/2017 TEST CASING TO 540 DSLEOD 20 MINISTES ODICINIAL CHART AND A CODY IS ATTACHED                                                                                                                                                                                       |                                              |                                    |
| 09/22/2017 TEST CASING TO 560 PSI FOR 30 MINUTES. ORIGINAL CHART AND A COPY IS ATTACHED.                                                                                                                                                                                      |                                              |                                    |
| This Approval of Temporary 22/2019  Abandonment Expires 9/22/2019  Abandonment Expires 9/22/2019                                                                                                                                                                              |                                              |                                    |
| This Approval Expires 9 122 2011                                                                                                                                                                                                                                              |                                              |                                    |
| Abandonitient Expression (a) Zeamy 5.                                                                                                                                                                                                                                         |                                              |                                    |
|                                                                                                                                                                                                                                                                               |                                              |                                    |
| Spud Date: Ri                                                                                                                                                                                                                                                                 | g Release Date:                              |                                    |
|                                                                                                                                                                                                                                                                               |                                              |                                    |
|                                                                                                                                                                                                                                                                               |                                              |                                    |
| I hereby certify that the information above is true and complete to the best of my knowledge and belief.                                                                                                                                                                      |                                              |                                    |
| $\bigcap_{i=1}^{n} A_{i} = \bigcap_{i=1}^{n} A_{i}$                                                                                                                                                                                                                           |                                              |                                    |
| SIGNATURE Circle Title PERMITTING SPECIALIST DATE 09/26/2017                                                                                                                                                                                                                  |                                              |                                    |
| Type or print name <u>CINDY HERRERA-MURILLO</u> <u>E-mail address: Cherreramurillo@chevron.com PHONE: 575-263-0431</u>                                                                                                                                                        |                                              |                                    |
| For State Use Only                                                                                                                                                                                                                                                            |                                              |                                    |
| APPROVED BY: Y Cafey & Drown Pitle HO/II DATE 9/27/2017                                                                                                                                                                                                                       |                                              |                                    |
| Conditions of Approval (if any):                                                                                                                                                                                                                                              |                                              |                                    |
| V                                                                                                                                                                                                                                                                             |                                              |                                    |