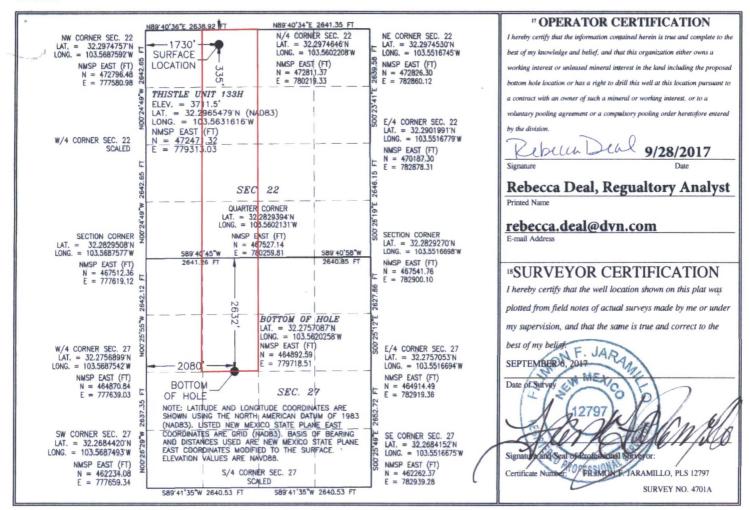

| District I<br>1625 N. French Dr., Hol<br>Phone: (575) 393-6161<br>District II<br>811 S. First St., Artesia,<br>Phone: (575) 748-1283 I<br>District III<br>1000 Rio Brazos Road,<br>Phone: (505) 334-6178 I<br>District IV<br>1220 S. St. Francis Dr.,<br>Phone: (505) 476-3460 I | Fax: (575) 35<br>NM 88210<br>Fax: (575) 74<br>Aztec, NM 87<br>Fax: (505) 33 | 8-9720<br>7410CT<br>4-6170 | 02                 |                                 | OII  | State of New Mexico<br>nerals & Natural Resources Department<br>CONSERVATION DIVISION<br>1220 South St. Francis Dr.<br>Santa Fe, NM 87505 |       |                                                |               | Sub            | Form C-102<br>Revised August 1, 2011<br>Submit one copy to appropriate<br>District Office |        |  |
|----------------------------------------------------------------------------------------------------------------------------------------------------------------------------------------------------------------------------------------------------------------------------------|-----------------------------------------------------------------------------|----------------------------|--------------------|---------------------------------|------|-------------------------------------------------------------------------------------------------------------------------------------------|-------|------------------------------------------------|---------------|----------------|-------------------------------------------------------------------------------------------|--------|--|
| WELL LOCATION AND ACREAGE DEDICATION PLAT                                                                                                                                                                                                                                        |                                                                             |                            |                    |                                 |      |                                                                                                                                           |       |                                                |               |                |                                                                                           |        |  |
| 30-025-4406                                                                                                                                                                                                                                                                      |                                                                             |                            |                    | <sup>2</sup> Pool Code<br>59900 |      |                                                                                                                                           |       | <sup>3</sup> Pool Name<br>TRIPLE X;BONE SPRING |               |                |                                                                                           |        |  |
| <sup>4</sup> Property Code                                                                                                                                                                                                                                                       |                                                                             |                            |                    | <sup>5</sup> Property Name      |      |                                                                                                                                           |       |                                                |               |                | <sup>6</sup> Well Number                                                                  |        |  |
| 30884                                                                                                                                                                                                                                                                            |                                                                             |                            | THISTLE UNIT       |                                 |      |                                                                                                                                           |       |                                                |               |                | 133H                                                                                      |        |  |
| <sup>7</sup> OGRID No.                                                                                                                                                                                                                                                           |                                                                             |                            |                    | <sup>8</sup> Operator Name      |      |                                                                                                                                           |       |                                                |               |                | ° Elevation                                                                               |        |  |
| 6137                                                                                                                                                                                                                                                                             | <b>DEVON ENERGY PRODUCTION COMPANY, L.P.</b>                                |                            |                    |                                 |      |                                                                                                                                           |       |                                                |               | 3711.5         |                                                                                           |        |  |
| <sup>10</sup> Surface Location                                                                                                                                                                                                                                                   |                                                                             |                            |                    |                                 |      |                                                                                                                                           |       |                                                |               |                |                                                                                           |        |  |
| UL or lot no.                                                                                                                                                                                                                                                                    | Section                                                                     | Township                   |                    | Range Lot Idn                   |      | dn Feet from                                                                                                                              | n the | North/South line                               | Feet from the | East/West line |                                                                                           | County |  |
| C                                                                                                                                                                                                                                                                                | 22                                                                          | 23 5                       |                    | 33 E                            |      | 335                                                                                                                                       |       | NORTH                                          | 1730          | WEST           |                                                                                           | LEA    |  |
| " Bottom Hole Location If Different From Surface                                                                                                                                                                                                                                 |                                                                             |                            |                    |                                 |      |                                                                                                                                           |       |                                                |               |                |                                                                                           |        |  |
| UL or lot no.                                                                                                                                                                                                                                                                    | Section                                                                     | Section Township           |                    | Range Lot Idn                   |      | dn Feet from                                                                                                                              | n the | North/South line                               | Feet from the | East/We        | st/West line County                                                                       |        |  |
| F                                                                                                                                                                                                                                                                                | 27                                                                          | 23 8                       | S                  | 33 E                            |      | 2632                                                                                                                                      | 2     | NORTH                                          | 2080          | WE             | ST                                                                                        | LEA    |  |
| <sup>12</sup> Dedicated Acres<br>240                                                                                                                                                                                                                                             | <sup>13</sup> Joint o                                                       | r Infill                   | <sup>14</sup> Cons | solidation                      | Code | <sup>15</sup> Order No.                                                                                                                   |       |                                                |               |                |                                                                                           |        |  |